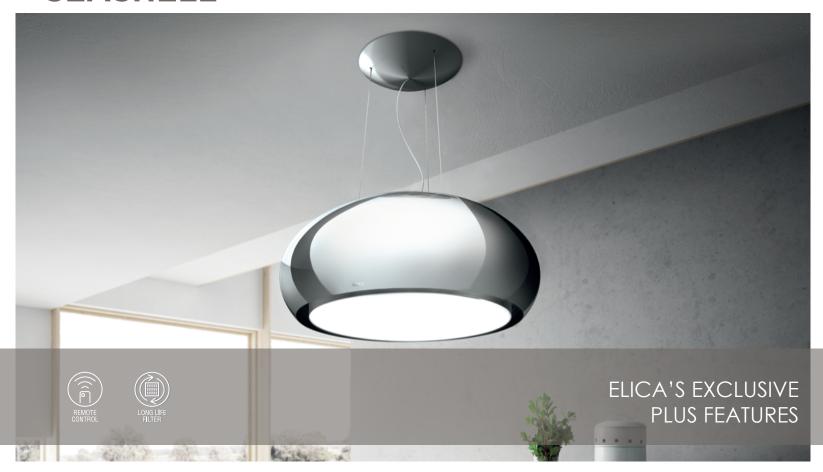

## **SEASHELL**

Seashell is a hood characterized by its large dimensions, making it perfect for spacious island kitchens. Made from exclusive materials, it perfectly combines the functions of a hood, lamp and its perimeter aspiration offers benefits for the highest performance. In addition, its round shape and bright lights give it the appearance of a stylish pendant lamp.

The ideal complement for a refined and contemporary kitchen is Seashell, which has a remote control and is available in stainless steel.

## PLUS FEATURES

 $<sup>^{**}</sup>$  For valid warranty extension, register within 3 months from purchase For USA & Canada Users only.