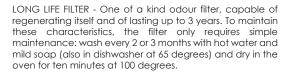

## **SPECIFICATIONS**

| Model:                                                  | ESS432SS                                                                                                   |
|---------------------------------------------------------|------------------------------------------------------------------------------------------------------------|
| Dimensions:                                             | 31 <sub>1/2</sub> " W x 13 <sub>3/4</sub> " H                                                              |
| Blower type (internal):                                 | 400 CFM* (4 speed)<br>MOT. FLASH S40a 4V LOCK9 VIE                                                         |
| Blower performance:                                     |                                                                                                            |
| Power (CFM):                                            | Min: 120, Max: 400                                                                                         |
| Noise (sones):                                          | Min: 1.8, Max: 7.8                                                                                         |
| Finish:                                                 | Mirror Stainless Steel                                                                                     |
| Controls:                                               | 3S+B Remote Control (Included)<br>4 strip Led +Led Disk, 3500 Kelvin                                       |
| Filter type:                                            | Aluminium grease filter + Regenerable charcoal filter                                                      |
| Installation type: Electrical:                          | Recirculating<br>Voltage: 120 volts; frequency: 60 Hz                                                      |
| Liecincai.                                              | 7 on ago. 120 vons, no quonto y. 00 112                                                                    |
| KITS:  Regenerable Charcoal filter:                     | TM007B (included) MAT.FC.MOD.20 UL SMART                                                                   |
| Extension cable kit (8.2 ft):                           | KIT0067590                                                                                                 |
| White remote control:                                   | KIT0121468                                                                                                 |
| Black remote control:                                   | KIT0121469                                                                                                 |
| Consumable parts: Light bulb (Type): Total consumption: | Strip led + led disk<br>300 W - 2,5 ampere                                                                 |
| WARRANTY:**                                             | 2 YEARS PARTS AND LABOR, EARN A 3RD YEAR OF FULL FACTORY<br>WARRANTY REGISTERING YOUR PRODUCT ON ELICA.COM |