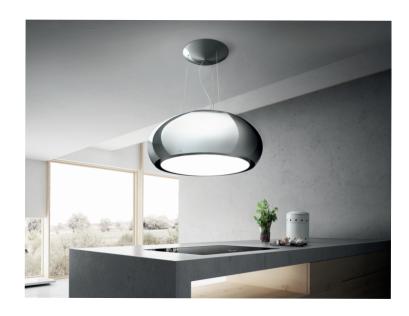

## **SEASHELL**

Seashell is a hood characterized by its large dimensions, making it perfect for spacious island kitchens. Made from exclusive materials, it perfectly combines the functions of a hood, lamp and its perimeter aspiration offers benefits for the highest performance. In addition, its round shape and bright lights give it the appearance of a stylish pendant lamp.

The ideal complement for a refined and contemporary kitchen is Seashell, which has a remote control and is available in stainless steel.