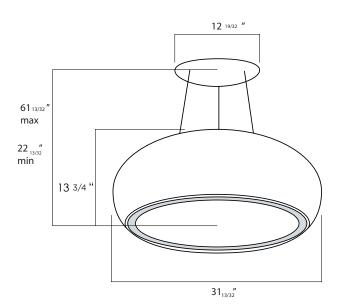

## **SPECIFICATIONS**

| Model:                                                  | ESS432SS                                                                                                   |
|---------------------------------------------------------|------------------------------------------------------------------------------------------------------------|
| Dimensions:                                             | 31 <sub>1/2</sub> " W x 13 <sub>3/4</sub> " H                                                              |
| Blower type (internal):                                 | 400 CFM* (4 speed)<br>MOT. FLASH S40a 4V LOCK9 VIE                                                         |
| Blower performance:                                     |                                                                                                            |
| Power (CFM):                                            | Min: 120, Max: 400                                                                                         |
| Noise (sones):                                          | Min: 1.8, Max: 7.8                                                                                         |
| Finish:                                                 | Mirror Stainless Steel                                                                                     |
| Controls:                                               | 3S+B Remote Control (Included)<br>4 strip Led +Led Disk, 3500 Kelvin                                       |
| Filter type:                                            | Aluminium grease filter + Regenerable charcoal filter                                                      |
| Installation type: Electrical:                          | Recirculating<br>Voltage: 120 volts; frequency: 60 Hz                                                      |
| Liecincai.                                              | 7 on ago. 120 vons, no quonto y. 00 112                                                                    |
| KITS:  Regenerable Charcoal filter:                     | TM007B (included) MAT.FC.MOD.20 UL SMART                                                                   |
| Extension cable kit (8.2 ft):                           | KIT0067590                                                                                                 |
| White remote control:                                   | KIT0121468                                                                                                 |
| Black remote control:                                   | KIT0121469                                                                                                 |
| Consumable parts: Light bulb (Type): Total consumption: | Strip led + led disk<br>300 W - 2,5 ampere                                                                 |
| WARRANTY:**                                             | 2 YEARS PARTS AND LABOR, EARN A 3RD YEAR OF FULL FACTORY<br>WARRANTY REGISTERING YOUR PRODUCT ON ELICA.COM |