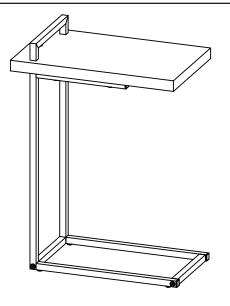

# STEP 6 COMPLETE

PAGE 4 OF 5

COASTERFURNITURE.COM

Note: Dimension tolerance ±5%