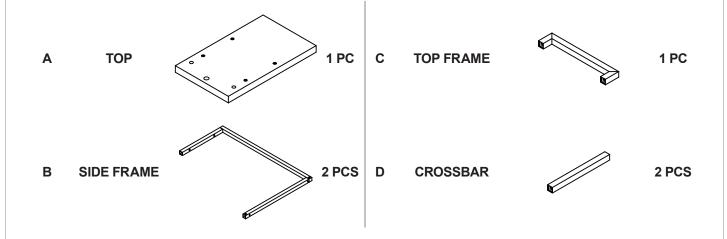

#### PARTS IDENTIFICATION

| z HARDWARE IDENTIFICATION |                        |        |        |    |                            |        |       |
|---------------------------|------------------------|--------|--------|----|----------------------------|--------|-------|
| NO                        | DESCRIPTION            | FIGURE | Q'TY   | NO | DESCRIPTION                | FIGURE | Q'TY  |
| 1                         | BOLT<br>M6x38mm BLK    |        | 10 PCS | 4  | FLOOR PROTECTOR<br>18x18mm |        | 4 PCS |
| 2                         | ALLEN WRENCH<br>4mm SR |        | 1 PC   | 5  | PLASTIC FEET               |        | 4 PCS |
| 3                         | USB                    |        | 1 PC   |    |                            |        |       |