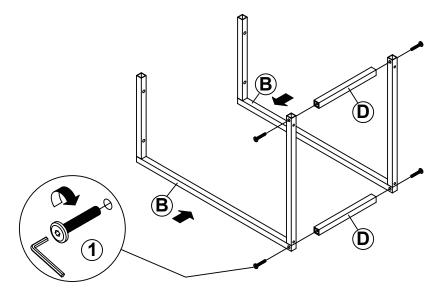

|        |       |
|---------------------------|------------------------|--------|--------|----|----------------------------|--------|-------|
| NO                        | DESCRIPTION            | FIGURE | Q'TY   | NO | DESCRIPTION                | FIGURE | Q'TY  |
| 1                         | BOLT<br>M6x38mm BLK    |        | 10 PCS | 4  | FLOOR PROTECTOR<br>18x18mm |        | 4 PCS |
| 2                         | ALLEN WRENCH<br>4mm SR |        | 1 PC   | 5  | PLASTIC FEET               |        | 4 PCS |
| 3                         | USB                    |        | 1 PC   |    |                            |        |       |

#### NOTE:

Phillips head screw driver is required in the assembly process; however, manufacturer does not provide this item.

# ITEM: **931129 STEP 1**









#### STEP 2





### STEP 3







## ITEM:931129

STEP 4









#### **STEP 5**





# STEP 6 COMPLETE



PAGE 4 OF 5

COASTERFURNITURE.COM





Note: Dimension tolerance ±5%