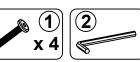

#### PARTS IDENTIFICATION

| z HARDWARE IDENTIFICATION |                        |        |        |    |                            |        |       |
|---------------------------|------------------------|--------|--------|----|----------------------------|--------|-------|
| NO                        | DESCRIPTION            | FIGURE | Q'TY   | NO | DESCRIPTION                | FIGURE | Q'TY  |
| 1                         | BOLT<br>M6x38mm BLK    |        | 10 PCS | 4  | FLOOR PROTECTOR<br>18x18mm |        | 4 PCS |
| 2                         | ALLEN WRENCH<br>4mm SR |        | 1 PC   | 5  | PLASTIC FEET               |        | 4 PCS |
| 3                         | USB                    |        | 1 PC   |    |                            |        |       |