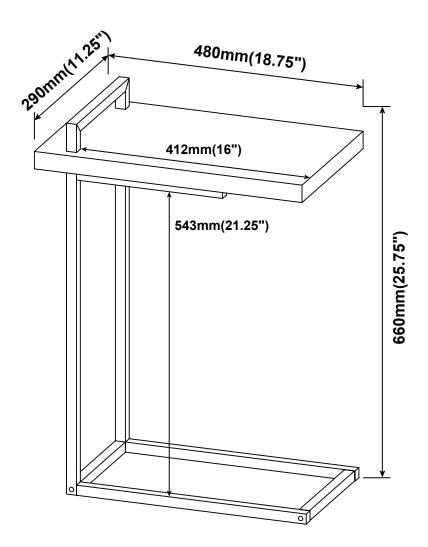

| DESCRIPTION            | FIGURE | Q'TY   | NO | DESCRIPTION                | FIGURE | Q'TY  |
| 1                         | BOLT<br>M6x38mm BLK    |        | 10 PCS | 4  | FLOOR PROTECTOR<br>18x18mm |        | 4 PCS |
| 2                         | ALLEN WRENCH<br>4mm SR |        | 1 PC   | 5  | PLASTIC FEET               |        | 4 PCS |
| 3                         | USB                    |        | 1 PC   |    |                            |        |       |

#### NOTE:

Phillips head screw driver is required in the assembly process; however, manufacturer does not provide this item.

# ITEM: **931129 STEP 1**









#### STEP 2





### STEP 3







## ITEM:931129

STEP 4









#### **STEP 5**





# STEP 6 COMPLETE



PAGE 4 OF 5

COASTERFURNITURE.COM





Note: Dimension tolerance ±5%