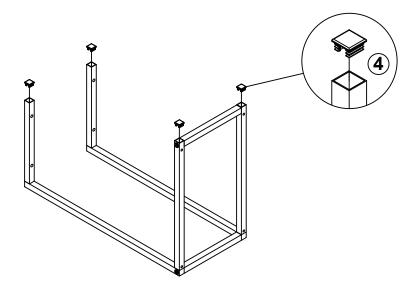

|
|---------------------------|------------------------|--------|--------|----|----------------------------|--------|-------|
| NO                        | DESCRIPTION            | FIGURE | Q'TY   | NO | DESCRIPTION                | FIGURE | Q'TY  |
| 1                         | BOLT<br>M6x38mm BLK    |        | 10 PCS | 4  | FLOOR PROTECTOR<br>18x18mm |        | 4 PCS |
| 2                         | ALLEN WRENCH<br>4mm SR |        | 1 PC   | 5  | PLASTIC FEET               |        | 4 PCS |
| 3                         | USB                    |        | 1 PC   |    |                            |        |       |

#### NOTE:

Phillips head screw driver is required in the assembly process; however, manufacturer does not provide this item.

# ITEM: **931129 STEP 1**









#### STEP 2





### STEP 3







## ITEM:931129

STEP 4









#### **STEP 5**





# STEP 6 COMPLETE



PAGE 4 OF 5

COASTERFURNITURE.COM





Note: Dimension tolerance ±5%