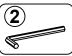

#### PARTS IDENTIFICATION

| z HARDWARE IDENTIFICATION |                        |        |        |    |                            |        |       |
|---------------------------|------------------------|--------|--------|----|----------------------------|--------|-------|
| NO                        | DESCRIPTION            | FIGURE | Q'TY   | NO | DESCRIPTION                | FIGURE | Q'TY  |
| 1                         | BOLT<br>M6x38mm BLK    |        | 10 PCS | 4  | FLOOR PROTECTOR<br>18x18mm |        | 4 PCS |
| 2                         | ALLEN WRENCH<br>4mm SR |        | 1 PC   | 5  | PLASTIC FEET               |        | 4 PCS |
| 3                         | USB                    |        | 1 PC   |    |                            |        |       |