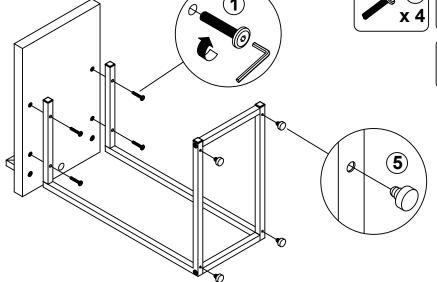

-----|--------|--------|----|----------------------------|--------|-------|
| NO                        | DESCRIPTION            | FIGURE | Q'TY   | NO | DESCRIPTION                | FIGURE | Q'TY  |
| 1                         | BOLT<br>M6x38mm BLK    |        | 10 PCS | 4  | FLOOR PROTECTOR<br>18x18mm |        | 4 PCS |
| 2                         | ALLEN WRENCH<br>4mm SR |        | 1 PC   | 5  | PLASTIC FEET               |        | 4 PCS |
| 3                         | USB                    |        | 1 PC   |    |                            |        |       |

#### NOTE:

Phillips head screw driver is required in the assembly process; however, manufacturer does not provide this item.

# ITEM: **931129 STEP 1**









#### STEP 2





### STEP 3







## ITEM:931129

STEP 4









#### **STEP 5**





# STEP 6 COMPLETE



PAGE 4 OF 5

COASTERFURNITURE.COM





Note: Dimension tolerance ±5%