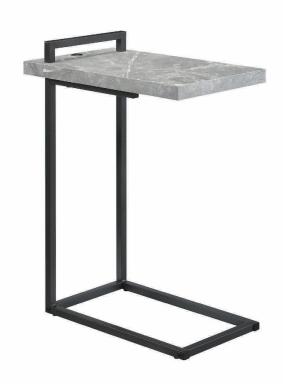

# ASSEMBLY INSTRUCTIONS COASTER FINE FURNITURE



Fine Furniture for every stage of life

## 931129 ACCENT TABLE

#### ITEM:931129

#### **ASSEMBLY INSTRUCTIONS**

#### **ASSEMBLY TIPS:**

1. Remove hardware from box and sort by size.

2. Please check to see that all hardware and parts are present prior to start of assembly.

3. Please follow attached instructions in the same sequence as numbered to assure fast & easy assembly.

#### WARNING!

1. Don't attempt to repair or modify parts that are broken or defective. Please contact the store immediately.

2. This product is for home use only and not intended for commercial establishments.



20 MINUTES

#### PARTS IDENTIFICATION



| z HARDWARE IDENTIFICATION |                        |        |        |    |                            |        |       |
|---------------------------|------