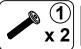

#### PARTS IDENTIFICATION

| z HARDWARE IDENTIFICATION |                        |        |        |    |                            |        |       |
|---------------------------|------------------------|--------|--------|----|----------------------------|--------|-------|
| NO                        | DESCRIPTION            | FIGURE | Q'TY   | NO | DESCRIPTION                | FIGURE | Q'TY  |
| 1                         | BOLT<br>M6x38mm BLK    |        | 10 PCS | 4  | FLOOR PROTECTOR<br>18x18mm |        | 4 PCS |
| 2                         | ALLEN WRENCH<br>4mm SR |        | 1 PC   | 5  | PLASTIC FEET               |        | 4 PCS |
| 3                         | USB                    |        | 1 PC   |    |                            |        |       |