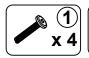

#### PARTS IDENTIFICATION

| z HARDWARE IDENTIFICATION |                        |        |        |    |                            |        |       |
|---------------------------|------------------------|--------|--------|----|----------------------------|--------|-------|
| NO                        | DESCRIPTION            | FIGURE | Q'TY   | NO | DESCRIPTION                | FIGURE | Q'TY  |
| 1                         | BOLT<br>M6x38mm BLK    |        | 10 PCS | 4  | FLOOR PROTECTOR<br>18x18mm |        | 4 PCS |
| 2                         | ALLEN WRENCH<br>4mm SR |        | 1 PC   | 5  | PLASTIC FEET               |        | 4 PCS |
| 3                         | USB                    |        | 1 PC   |    |                            |        |       |