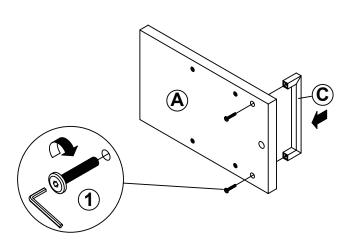

----------------|------------------------|--------|--------|----|----------------------------|--------|-------|
| NO                        | DESCRIPTION            | FIGURE | Q'TY   | NO | DESCRIPTION                | FIGURE | Q'TY  |
| 1                         | BOLT<br>M6x38mm BLK    |        | 10 PCS | 4  | FLOOR PROTECTOR<br>18x18mm |        | 4 PCS |
| 2                         | ALLEN WRENCH<br>4mm SR |        | 1 PC   | 5  | PLASTIC FEET               |        | 4 PCS |
| 3                         | USB                    |        | 1 PC   |    |                            |        |       |

#### NOTE:

Phillips head screw driver is required in the assembly process; however, manufacturer does not provide this item.

# ITEM: **931129 STEP 1**









#### STEP 2





### STEP 3







## ITEM:931129

STEP 4









#### **STEP 5**





# STEP 6 COMPLETE



PAGE 4 OF 5

COASTERFURNITURE.COM





Note: Dimension tolerance ±5%