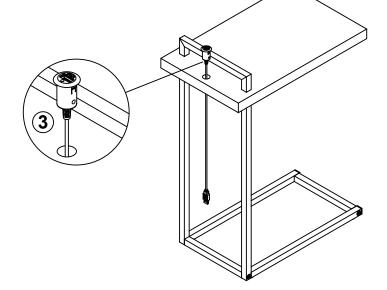

----|----|----------------------------|--------|-------|
| NO                        | DESCRIPTION            | FIGURE | Q'TY   | NO | DESCRIPTION                | FIGURE | Q'TY  |
| 1                         | BOLT<br>M6x38mm BLK    |        | 10 PCS | 4  | FLOOR PROTECTOR<br>18x18mm |        | 4 PCS |
| 2                         | ALLEN WRENCH<br>4mm SR |        | 1 PC   | 5  | PLASTIC FEET               |        | 4 PCS |
| 3                         | USB                    |        | 1 PC   |    |                            |        |       |

#### NOTE:

Phillips head screw driver is required in the assembly process; however, manufacturer does not provide this item.

# ITEM: **931129 STEP 1**









#### STEP 2





### STEP 3







## ITEM:931129

STEP 4









#### **STEP 5**





# STEP 6 COMPLETE



PAGE 4 OF 5

COASTERFURNITURE.COM





Note: Dimension tolerance ±5%