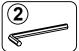

#### PARTS IDENTIFICATION

| z HARDWARE IDENTIFICATION |                        |        |        |    |                            |        |       |
|---------------------------|------------------------|--------|--------|----|----------------------------|--------|-------|
| NO                        | DESCRIPTION            | FIGURE | Q'TY   | NO | DESCRIPTION                | FIGURE | Q'TY  |
| 1                         | BOLT<br>M6x38mm BLK    |        | 10 PCS | 4  | FLOOR PROTECTOR<br>18x18mm |        | 4 PCS |
| 2                         | ALLEN WRENCH<br>4mm SR |        | 1 PC   | 5  | PLASTIC FEET               |        | 4 PCS |
| 3                         | USB                    |        | 1 PC   |    |                            |        |       |