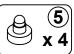

#### PARTS IDENTIFICATION

| z HARDWARE IDENTIFICATION |                        |        |        |    |                            |        |       |
|---------------------------|------------------------|--------|--------|----|----------------------------|--------|-------|
| NO                        | DESCRIPTION            | FIGURE | Q'TY   | NO | DESCRIPTION                | FIGURE | Q'TY  |
| 1                         | BOLT<br>M6x38mm BLK    |        | 10 PCS | 4  | FLOOR PROTECTOR<br>18x18mm |        | 4 PCS |
| 2                         | ALLEN WRENCH<br>4mm SR |        | 1 PC   | 5  | PLASTIC FEET               |        | 4 PCS |
| 3                         | USB                    |        | 1 PC   |    |                            |        |       |