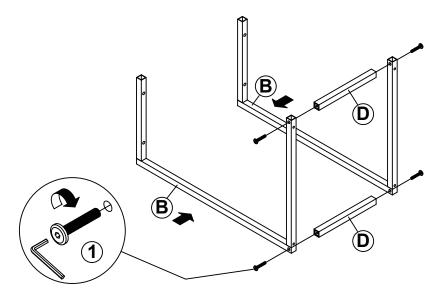

| z HARDWARE IDENTIFICATION |        |        |    |                            |        |       |  |
|----|---------------------------|--------|--------|----|----------------------------|--------|-------|--|
| NO | DESCRIPTION               | FIGURE | Q'TY   | NO | DESCRIPTION                | FIGURE | Q'TY  |  |
| 1  | BOLT<br>M6x38mm BLK       |        | 10 PCS | 4  | FLOOR PROTECTOR<br>18x18mm |        | 4 PCS |  |
| 2  | ALLEN WRENCH<br>4mm SR    |        | 1 PC   | 5  | PLASTIC FEET               |        | 4 PCS |  |
| 3  | USB                       |        | 1 PC   |    |                            |        |       |  |

#### NOTE:

Phillips head screw driver is required in the assembly process; however, manufacturer does not provide this item.

# ITEM: **931128 STEP 1**









## STEP 2





## STEP 3







## ITEM:931128

STEP 4









## STEP 5





## STEP 6 COMPLETE



PAGE 4 OF 5

COASTERFURNITURE.COM





Note: Dimension tolerance ±5%