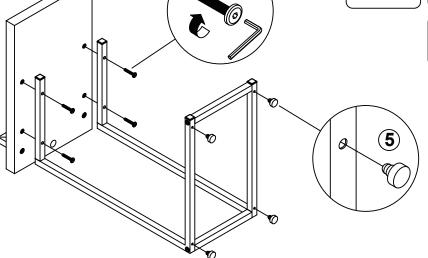

|        |       |  |
|----|---------------------------|--------|--------|----|----------------------------|--------|-------|--|
| NO | DESCRIPTION               | FIGURE | Q'TY   | NO | DESCRIPTION                | FIGURE | Q'TY  |  |
| 1  | BOLT<br>M6x38mm BLK       |        | 10 PCS | 4  | FLOOR PROTECTOR<br>18x18mm |        | 4 PCS |  |
| 2  | ALLEN WRENCH<br>4mm SR    |        | 1 PC   | 5  | PLASTIC FEET               |        | 4 PCS |  |
| 3  | USB                       |        | 1 PC   |    |                            |        |       |  |

#### NOTE:

Phillips head screw driver is required in the assembly process; however, manufacturer does not provide this item.

# ITEM: **931128 STEP 1**









## STEP 2





## STEP 3







## ITEM:931128

STEP 4









## STEP 5





## STEP 6 COMPLETE



PAGE 4 OF 5

COASTERFURNITURE.COM





Note: Dimension tolerance ±5%