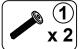

### PARTS IDENTIFICATION

| Z  | z HARDWARE IDENTIFICATION |        |        |    |                            |        |       |  |
|----|---------------------------|--------|--------|----|----------------------------|--------|-------|--|
| NO | DESCRIPTION               | FIGURE | Q'TY   | NO | DESCRIPTION                | FIGURE | Q'TY  |  |
| 1  | BOLT<br>M6x38mm BLK       |        | 10 PCS | 4  | FLOOR PROTECTOR<br>18x18mm |        | 4 PCS |  |
| 2  | ALLEN WRENCH<br>4mm SR    |        | 1 PC   | 5  | PLASTIC FEET               |        | 4 PCS |  |
| 3  | USB                       |        | 1 PC   |    |                            |        |       |  |