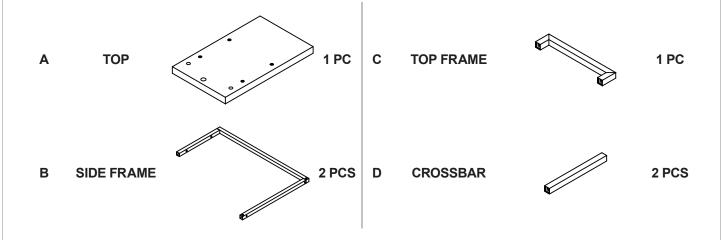

### PARTS IDENTIFICATION

| Z  | z HARDWARE IDENTIFICATION |        |        |    |                            |        |       |  |
|----|---------------------------|--------|--------|----|----------------------------|--------|-------|--|
| NO | DESCRIPTION               | FIGURE | Q'TY   | NO | DESCRIPTION                | FIGURE | Q'TY  |  |
| 1  | BOLT<br>M6x38mm BLK       |        | 10 PCS | 4  | FLOOR PROTECTOR<br>18x18mm |        | 4 PCS |  |
| 2  | ALLEN WRENCH<br>4mm SR    |        | 1 PC   | 5  | PLASTIC FEET               |        | 4 PCS |  |
| 3  | USB                       |        | 1 PC   |    |                            |        |       |  |