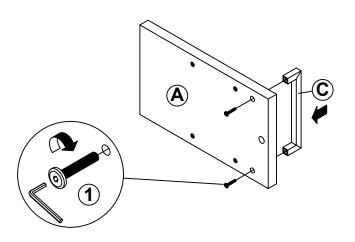

N |        |        |    |                            |        |       |  |
|----|---------------------------|--------|--------|----|----------------------------|--------|-------|--|
| NO | DESCRIPTION               | FIGURE | Q'TY   | NO | DESCRIPTION                | FIGURE | Q'TY  |  |
| 1  | BOLT<br>M6x38mm BLK       |        | 10 PCS | 4  | FLOOR PROTECTOR<br>18x18mm |        | 4 PCS |  |
| 2  | ALLEN WRENCH<br>4mm SR    |        | 1 PC   | 5  | PLASTIC FEET               |        | 4 PCS |  |
| 3  | USB                       |        | 1 PC   |    |                            |        |       |  |

#### NOTE:

Phillips head screw driver is required in the assembly process; however, manufacturer does not provide this item.

# ITEM: **931128 STEP 1**









## STEP 2





## STEP 3







## ITEM:931128

STEP 4









## STEP 5





## STEP 6 COMPLETE



PAGE 4 OF 5

COASTERFURNITURE.COM





Note: Dimension tolerance ±5%