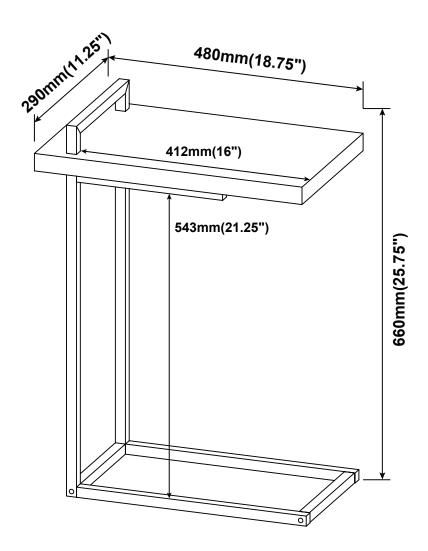

------|--------|----|----------------------------|--------|-------|--|
| NO | DESCRIPTION               | FIGURE | Q'TY   | NO | DESCRIPTION                | FIGURE | Q'TY  |  |
| 1  | BOLT<br>M6x38mm BLK       |        | 10 PCS | 4  | FLOOR PROTECTOR<br>18x18mm |        | 4 PCS |  |
| 2  | ALLEN WRENCH<br>4mm SR    |        | 1 PC   | 5  | PLASTIC FEET               |        | 4 PCS |  |
| 3  | USB                       |        | 1 PC   |    |                            |        |       |  |

#### NOTE:

Phillips head screw driver is required in the assembly process; however, manufacturer does not provide this item.

# ITEM: **931128 STEP 1**









## STEP 2





## STEP 3







## ITEM:931128

STEP 4









## STEP 5





## STEP 6 COMPLETE



PAGE 4 OF 5

COASTERFURNITURE.COM





Note: Dimension tolerance ±5%