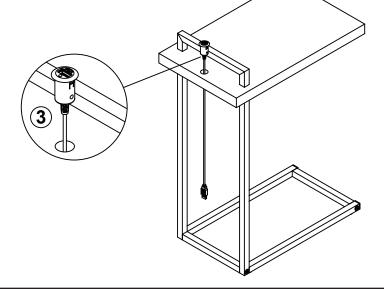

|        |       |  |
|----|---------------------------|--------|--------|----|----------------------------|--------|-------|--|
| NO | DESCRIPTION               | FIGURE | Q'TY   | NO | DESCRIPTION                | FIGURE | Q'TY  |  |
| 1  | BOLT<br>M6x38mm BLK       |        | 10 PCS | 4  | FLOOR PROTECTOR<br>18x18mm |        | 4 PCS |  |
| 2  | ALLEN WRENCH<br>4mm SR    |        | 1 PC   | 5  | PLASTIC FEET               |        | 4 PCS |  |
| 3  | USB                       |        | 1 PC   |    |                            |        |       |  |

#### NOTE:

Phillips head screw driver is required in the assembly process; however, manufacturer does not provide this item.

# ITEM: **931128 STEP 1**









## STEP 2





## STEP 3







## ITEM:931128

STEP 4









## STEP 5





## STEP 6 COMPLETE



PAGE 4 OF 5

COASTERFURNITURE.COM





Note: Dimension tolerance ±5%