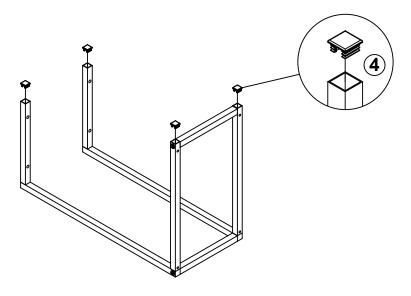

E IDENTIFICATION |        |        |    |                            |        |       |  |
|----|---------------------------|--------|--------|----|----------------------------|--------|-------|--|
| NO | DESCRIPTION               | FIGURE | Q'TY   | NO | DESCRIPTION                | FIGURE | Q'TY  |  |
| 1  | BOLT<br>M6x38mm BLK       |        | 10 PCS | 4  | FLOOR PROTECTOR<br>18x18mm |        | 4 PCS |  |
| 2  | ALLEN WRENCH<br>4mm SR    |        | 1 PC   | 5  | PLASTIC FEET               |        | 4 PCS |  |
| 3  | USB                       |        | 1 PC   |    |                            |        |       |  |

#### NOTE:

Phillips head screw driver is required in the assembly process; however, manufacturer does not provide this item.

# ITEM: **931128 STEP 1**









## STEP 2





## STEP 3







## ITEM:931128

STEP 4









## STEP 5





## STEP 6 COMPLETE



PAGE 4 OF 5

COASTERFURNITURE.COM





Note: Dimension tolerance ±5%