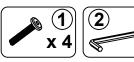

### PARTS IDENTIFICATION

| Z  | z HARDWARE IDENTIFICATION |        |        |    |                            |        |       |  |
|----|---------------------------|--------|--------|----|----------------------------|--------|-------|--|
| NO | DESCRIPTION               | FIGURE | Q'TY   | NO | DESCRIPTION                | FIGURE | Q'TY  |  |
| 1  | BOLT<br>M6x38mm BLK       |        | 10 PCS | 4  | FLOOR PROTECTOR<br>18x18mm |        | 4 PCS |  |
| 2  | ALLEN WRENCH<br>4mm SR    |        | 1 PC   | 5  | PLASTIC FEET               |        | 4 PCS |  |
| 3  | USB                       |        | 1 PC   |    |                            |        |       |  |