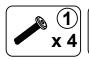

### PARTS IDENTIFICATION

| Z  | z HARDWARE IDENTIFICATION |        |        |    |                            |        |       |  |
|----|---------------------------|--------|--------|----|----------------------------|--------|-------|--|
| NO | DESCRIPTION               | FIGURE | Q'TY   | NO | DESCRIPTION                | FIGURE | Q'TY  |  |
| 1  | BOLT<br>M6x38mm BLK       |        | 10 PCS | 4  | FLOOR PROTECTOR<br>18x18mm |        | 4 PCS |  |
| 2  | ALLEN WRENCH<br>4mm SR    |        | 1 PC   | 5  | PLASTIC FEET               |        | 4 PCS |  |
| 3  | USB                       |        | 1 PC   |    |                            |        |       |  |