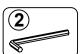

### PARTS IDENTIFICATION

| Z  | z HARDWARE IDENTIFICATION |        |        |    |                            |        |       |  |
|----|---------------------------|--------|--------|----|----------------------------|--------|-------|--|
| NO | DESCRIPTION               | FIGURE | Q'TY   | NO | DESCRIPTION                | FIGURE | Q'TY  |  |
| 1  | BOLT<br>M6x38mm BLK       |        | 10 PCS | 4  | FLOOR PROTECTOR<br>18x18mm |        | 4 PCS |  |
| 2  | ALLEN WRENCH<br>4mm SR    |        | 1 PC   | 5  | PLASTIC FEET               |        | 4 PCS |  |
| 3  | USB                       |        | 1 PC   |    |                            |        |       |  |