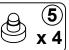

### PARTS IDENTIFICATION

| Z  | z HARDWARE IDENTIFICATION |        |        |    |                            |        |       |  |
|----|---------------------------|--------|--------|----|----------------------------|--------|-------|--|
| NO | DESCRIPTION               | FIGURE | Q'TY   | NO | DESCRIPTION                | FIGURE | Q'TY  |  |
| 1  | BOLT<br>M6x38mm BLK       |        | 10 PCS | 4  | FLOOR PROTECTOR<br>18x18mm |        | 4 PCS |  |
| 2  | ALLEN WRENCH<br>4mm SR    |        | 1 PC   | 5  | PLASTIC FEET               |        | 4 PCS |  |
| 3  | USB                       |        | 1 PC   |    |                            |        |       |  |