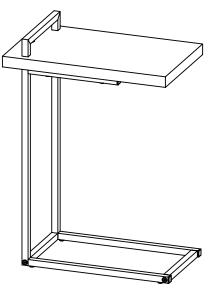

## STEP 6 COMPLETE

PAGE 4 OF 5

COASTERFURNITURE.COM

Note: Dimension tolerance ±5%