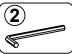

### PARTS IDENTIFICATION

| Z  | z HARDWARE IDENTIFICATION |        |        |    |                            |        |       |  |
|----|---------------------------|--------|--------|----|----------------------------|--------|-------|--|
| NO | DESCRIPTION               | FIGURE | Q'TY   | NO | DESCRIPTION                | FIGURE | Q'TY  |  |
| 1  | BOLT<br>M6x38mm BLK       |        | 10 PCS | 4  | FLOOR PROTECTOR<br>18x18mm |        | 4 PCS |  |
| 2  | ALLEN WRENCH<br>4mm SR    |        | 1 PC   | 5  | PLASTIC FEET               |        | 4 PCS |  |
| 3  | USB                       |        | 1 PC   |    |                            |        |       |  |