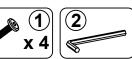

### PARTS IDENTIFICATION

| Z  | z HARDWARE IDENTIFICATION |        |        |    |                            |        |       |  |
|----|---------------------------|--------|--------|----|----------------------------|--------|-------|--|
| NO | DESCRIPTION               | FIGURE | Q'TY   | NO | DESCRIPTION                | FIGURE | Q'TY  |  |
| 1  | BOLT<br>M6x38mm BLK       |        | 10 PCS | 4  | FLOOR PROTECTOR<br>18x18mm |        | 4 PCS |  |
| 2  | ALLEN WRENCH<br>4mm SR    |        | 1 PC   | 5  | PLASTIC FEET               |        | 4 PCS |  |
| 3  | USB                       |        | 1 PC   |    |                            |        |       |  |