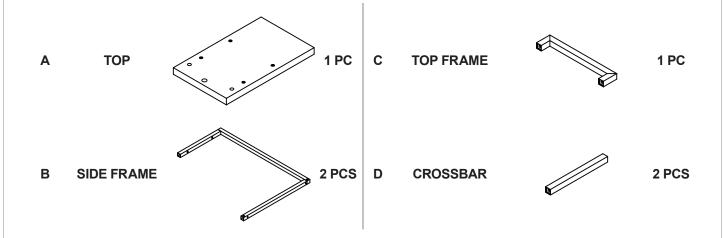

### PARTS IDENTIFICATION

| Z  | z HARDWARE IDENTIFICATION |        |        |    |                            |        |       |  |
|----|---------------------------|--------|--------|----|----------------------------|--------|-------|--|
| NO | DESCRIPTION               | FIGURE | Q'TY   | NO | DESCRIPTION                | FIGURE | Q'TY  |  |
| 1  | BOLT<br>M6x38mm BLK       |        | 10 PCS | 4  | FLOOR PROTECTOR<br>18x18mm |        | 4 PCS |  |
| 2  | ALLEN WRENCH<br>4mm SR    |        | 1 PC   | 5  | PLASTIC FEET               |        | 4 PCS |  |
| 3  | USB                       |        | 1 PC   |    |                            |        |       |  |