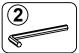

### PARTS IDENTIFICATION

| Z  | z HARDWARE IDENTIFICATION |        |        |    |                            |        |       |  |
|----|---------------------------|--------|--------|----|----------------------------|--------|-------|--|
| NO | DESCRIPTION               | FIGURE | Q'TY   | NO | DESCRIPTION                | FIGURE | Q'TY  |  |
| 1  | BOLT<br>M6x38mm BLK       |        | 10 PCS | 4  | FLOOR PROTECTOR<br>18x18mm |        | 4 PCS |  |
| 2  | ALLEN WRENCH<br>4mm SR    |        | 1 PC   | 5  | PLASTIC FEET               |        | 4 PCS |  |
| 3  | USB                       |        | 1 PC   |    |                            |        |       |  |