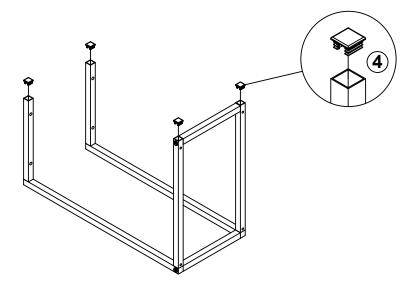

E IDENTIFICATION |        |        |    |                            |        |       |  |
|----|---------------------------|--------|--------|----|----------------------------|--------|-------|--|
| NO | DESCRIPTION               | FIGURE | Q'TY   | NO | DESCRIPTION                | FIGURE | Q'TY  |  |
| 1  | BOLT<br>M6x38mm BLK       |        | 10 PCS | 4  | FLOOR PROTECTOR<br>18x18mm |        | 4 PCS |  |
| 2  | ALLEN WRENCH<br>4mm SR    |        | 1 PC   | 5  | PLASTIC FEET               |        | 4 PCS |  |
| 3  | USB                       |        | 1 PC   |    |                            |        |       |  |

#### NOTE:

Phillips head screw driver is required in the assembly process; however, manufacturer does not provide this item.

# ITEM: **931127 STEP 1**









## STEP 2





## STEP 3







## ITEM:931127

STEP 4









## **STEP 5**





## STEP 6 COMPLETE







Note: Dimension tolerance ±5%