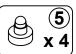

### PARTS IDENTIFICATION

| Z  | z HARDWARE IDENTIFICATION |        |        |    |                            |        |       |  |
|----|---------------------------|--------|--------|----|----------------------------|--------|-------|--|
| NO | DESCRIPTION               | FIGURE | Q'TY   | NO | DESCRIPTION                | FIGURE | Q'TY  |  |
| 1  | BOLT<br>M6x38mm BLK       |        | 10 PCS | 4  | FLOOR PROTECTOR<br>18x18mm |        | 4 PCS |  |
| 2  | ALLEN WRENCH<br>4mm SR    |        | 1 PC   | 5  | PLASTIC FEET               |        | 4 PCS |  |
| 3  | USB                       |        | 1 PC   |    |                            |        |       |  |