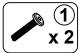

### PARTS IDENTIFICATION

| Z  | z HARDWARE IDENTIFICATION |        |        |    |                            |        |       |  |
|----|---------------------------|--------|--------|----|----------------------------|--------|-------|--|
| NO | DESCRIPTION               | FIGURE | Q'TY   | NO | DESCRIPTION                | FIGURE | Q'TY  |  |
| 1  | BOLT<br>M6x38mm BLK       |        | 10 PCS | 4  | FLOOR PROTECTOR<br>18x18mm |        | 4 PCS |  |
| 2  | ALLEN WRENCH<br>4mm SR    |        | 1 PC   | 5  | PLASTIC FEET               |        | 4 PCS |  |
| 3  | USB                       |        | 1 PC   |    |                            |        |       |  |