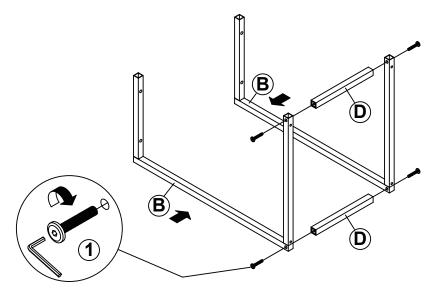

| z HARDWARE IDENTIFICATION |        |        |    |                            |        |       |  |
|----|---------------------------|--------|--------|----|----------------------------|--------|-------|--|
| NO | DESCRIPTION               | FIGURE | Q'TY   | NO | DESCRIPTION                | FIGURE | Q'TY  |  |
| 1  | BOLT<br>M6x38mm BLK       |        | 10 PCS | 4  | FLOOR PROTECTOR<br>18x18mm |        | 4 PCS |  |
| 2  | ALLEN WRENCH<br>4mm SR    |        | 1 PC   | 5  | PLASTIC FEET               |        | 4 PCS |  |
| 3  | USB                       |        | 1 PC   |    |                            |        |       |  |

#### NOTE:

Phillips head screw driver is required in the assembly process; however, manufacturer does not provide this item.

# ITEM: **931127 STEP 1**









## STEP 2





## STEP 3







## ITEM:931127

STEP 4









## **STEP 5**





## STEP 6 COMPLETE







Note: Dimension tolerance ±5%