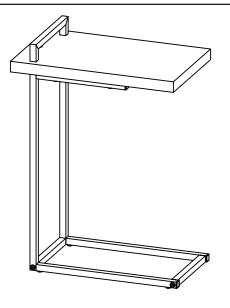

----|---------------------------|--------|--------|----|----------------------------|--------|-------|--|
| NO | DESCRIPTION               | FIGURE | Q'TY   | NO | DESCRIPTION                | FIGURE | Q'TY  |  |
| 1  | BOLT<br>M6x38mm BLK       |        | 10 PCS | 4  | FLOOR PROTECTOR<br>18x18mm |        | 4 PCS |  |
| 2  | ALLEN WRENCH<br>4mm SR    |        | 1 PC   | 5  | PLASTIC FEET               |        | 4 PCS |  |
| 3  | USB                       |        | 1 PC   |    |                            |        |       |  |

#### NOTE:

Phillips head screw driver is required in the assembly process; however, manufacturer does not provide this item.

# ITEM: **931127 STEP 1**









## STEP 2





## STEP 3







## ITEM:931127

STEP 4









## **STEP 5**





## STEP 6 COMPLETE







Note: Dimension tolerance ±5%