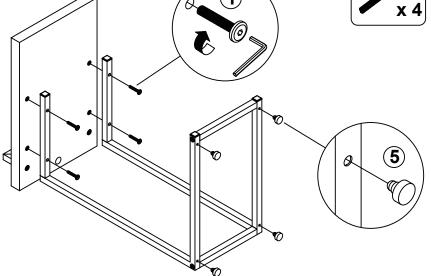

|        |       |  |
|----|---------------------------|--------|--------|----|----------------------------|--------|-------|--|
| NO | DESCRIPTION               | FIGURE | Q'TY   | NO | DESCRIPTION                | FIGURE | Q'TY  |  |
| 1  | BOLT<br>M6x38mm BLK       |        | 10 PCS | 4  | FLOOR PROTECTOR<br>18x18mm |        | 4 PCS |  |
| 2  | ALLEN WRENCH<br>4mm SR    |        | 1 PC   | 5  | PLASTIC FEET               |        | 4 PCS |  |
| 3  | USB                       |        | 1 PC   |    |                            |        |       |  |

#### NOTE:

Phillips head screw driver is required in the assembly process; however, manufacturer does not provide this item.

# ITEM: **931127 STEP 1**









## STEP 2





## STEP 3







## ITEM:931127

STEP 4









## **STEP 5**





## STEP 6 COMPLETE







Note: Dimension tolerance ±5%