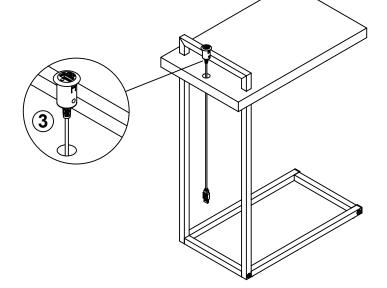

|        |       |  |
|----|---------------------------|--------|--------|----|----------------------------|--------|-------|--|
| NO | DESCRIPTION               | FIGURE | Q'TY   | NO | DESCRIPTION                | FIGURE | Q'TY  |  |
| 1  | BOLT<br>M6x38mm BLK       |        | 10 PCS | 4  | FLOOR PROTECTOR<br>18x18mm |        | 4 PCS |  |
| 2  | ALLEN WRENCH<br>4mm SR    |        | 1 PC   | 5  | PLASTIC FEET               |        | 4 PCS |  |
| 3  | USB                       |        | 1 PC   |    |                            |        |       |  |

#### NOTE:

Phillips head screw driver is required in the assembly process; however, manufacturer does not provide this item.

# ITEM: **931127 STEP 1**









## STEP 2





## STEP 3







## ITEM:931127

STEP 4









## **STEP 5**





## STEP 6 COMPLETE







Note: Dimension tolerance ±5%