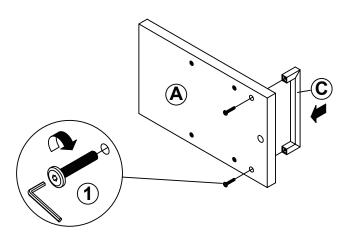

N |        |        |    |                            |        |       |  |
|----|---------------------------|--------|--------|----|----------------------------|--------|-------|--|
| NO | DESCRIPTION               | FIGURE | Q'TY   | NO | DESCRIPTION                | FIGURE | Q'TY  |  |
| 1  | BOLT<br>M6x38mm BLK       |        | 10 PCS | 4  | FLOOR PROTECTOR<br>18x18mm |        | 4 PCS |  |
| 2  | ALLEN WRENCH<br>4mm SR    |        | 1 PC   | 5  | PLASTIC FEET               |        | 4 PCS |  |
| 3  | USB                       |        | 1 PC   |    |                            |        |       |  |

#### NOTE:

Phillips head screw driver is required in the assembly process; however, manufacturer does not provide this item.

# ITEM: **931127 STEP 1**









## STEP 2





## STEP 3







## ITEM:931127

STEP 4









## **STEP 5**





## STEP 6 COMPLETE







Note: Dimension tolerance ±5%