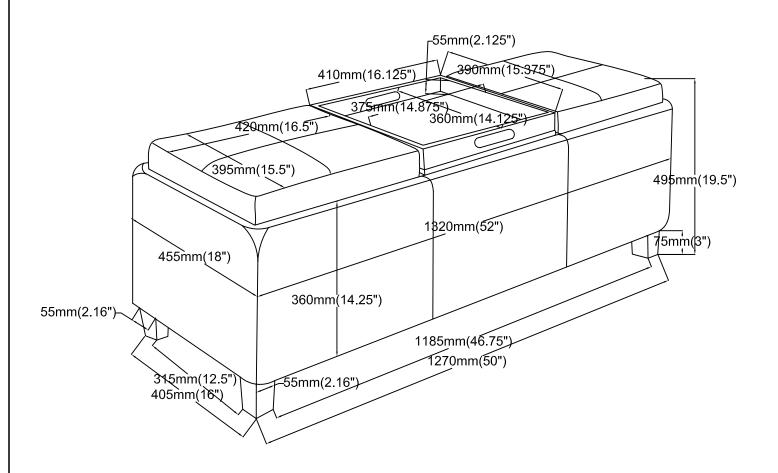

## **ASSEMBLY INSTRUCTIONS**

#### **ASSEMBLY TIPS:**

- 1. Remove hardware from box and sort by size.
- 2. Please check to see that all hardware and parts are present prior start of assembly.
- 3. Please follow attached instructions in the same sequence as numbered to assure fast & easy assembly.

#### WARNING!

- 1. Don't attempt to repair or modify parts that are broken or defective. Please contact the store immediately.
- 2. This product is for home use only and not intended for commercial establishment.

ASSEMBLY TIME

10 MINUTES

#### PARTS IDENTIFICATION

#### Z HARDWARE IDENTIFICATION

A BENCH 1PC

B LEG 4PC

| NO DESCRIPTION | FIGURE | Q' TY |
|----------------|--------|-------|
| 1 FLAT WASHER  | 0      | 4PC   |







## COASTER° FINE FURNITURE

## **ASSEMBLY INSTRUCTIONS**



Note: Dimension tolerance ±5%