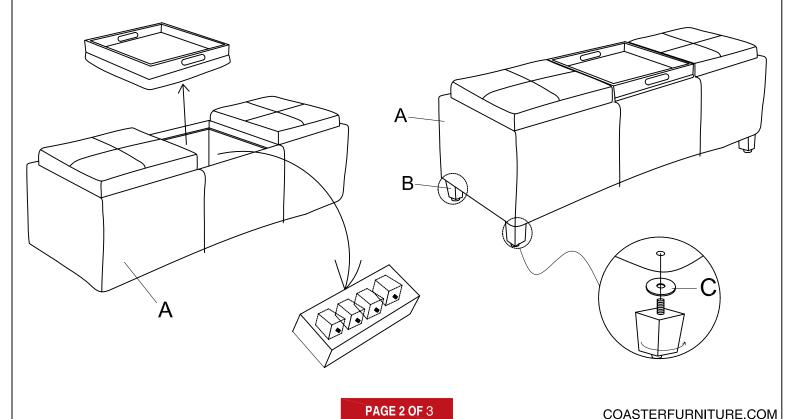

#### PARTS IDENTIFICATION

#### Z HARDWARE IDENTIFICATION

A BENCH 1PC

B LEG 4PC

| NO DESCRIPTION | FIGURE | Q' TY |
|----------------|--------|-------|
| 1 FLAT WASHER  | 0      | 4PC   |