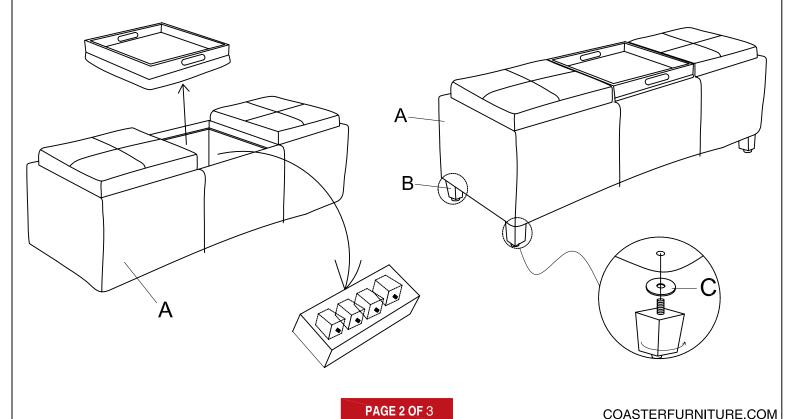

#### Z HARDWARE IDENTIFICATION

A BENCH 1PC

B LEG 4PC

| NO DESCRIPTION | FIGURE | Q' TY |
|----------------|--------|-------|
| 1 FLAT WASHER  | 0      | 4PC   |

### STEP: 1