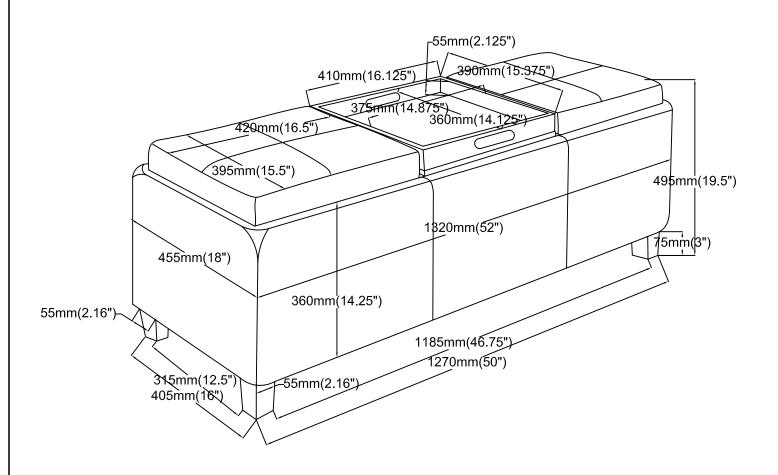

LY INSTRUCTIONS**

#### **ASSEMBLY TIPS:**

- 1. Remove hardware from box and sort by size.
- 2. Please check to see that all hardware and parts are present prior start of assembly.
- 3. Please follow attached instructions in the same sequence as numbered to assure fast & easy assembly.

#### ★ WARNING!

- 1. Don't attempt to repair or modify parts that are broken or defective. Please contact the store immediately.
- 2. This product is for home use only and not intended for commercial establishment.

ASSEMBLY TIME

10 MINUTES

#### PARTS IDENTIFICATION

#### Z HARDWARE IDENTIFICATION

A BENCH 1PC

B LEG 4PC

| NO DESCRIPTION | FIGURE | Q' TY |
|----------------|--------|-------|
| 1 FLAT WASHER  | 0      | 4PC   |

### STEP: 1





## COASTER° FINE FURNITURE

## **ASSEMBLY INSTRUCTIONS**



Note: Dimension tolerance ±5%