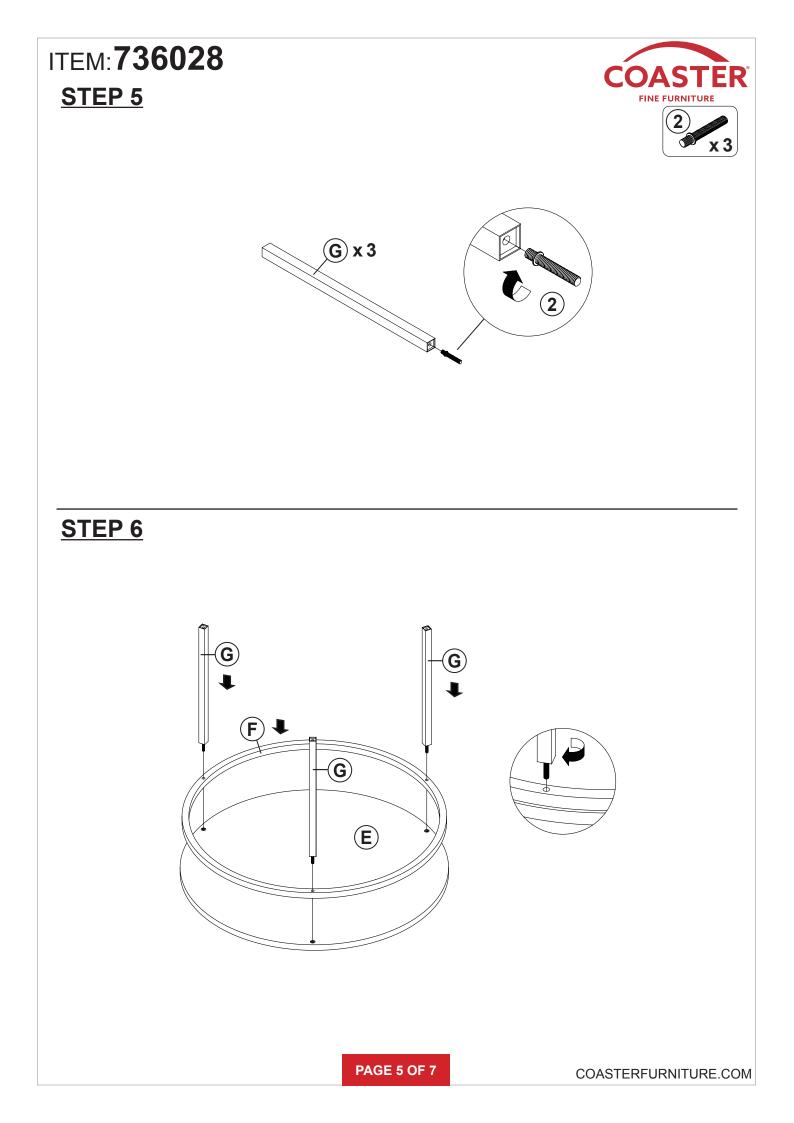

## ASSEMBLY INSTRUCTIONS COASTER FINE FURNITURE



Fine Furniture for every stage of life



REVISION 0 : 11/26/2020

PAGE 1 OF 7

COASTERFURNITURE.COM

# ITEM:736028



## **ASSEMBLY INSTRUCTIONS**

### **ASSEMBLY TIPS:**

- 1. Remove hardware from box and sort by size.
- 2. Please check to see that all hardware and parts are present prior to start of assembly.
- 3. Please follow attached instructions in the same sequence as numbered to assure fast & easy assembly.

#### WARNING! 1. Don't attem 2. This produce

Don't attempt to repair or modify parts that are broken or defective. Please contact the store immediately.
This product is for home use only and not intended for commercial establishments.



PAGE 2 OF 7