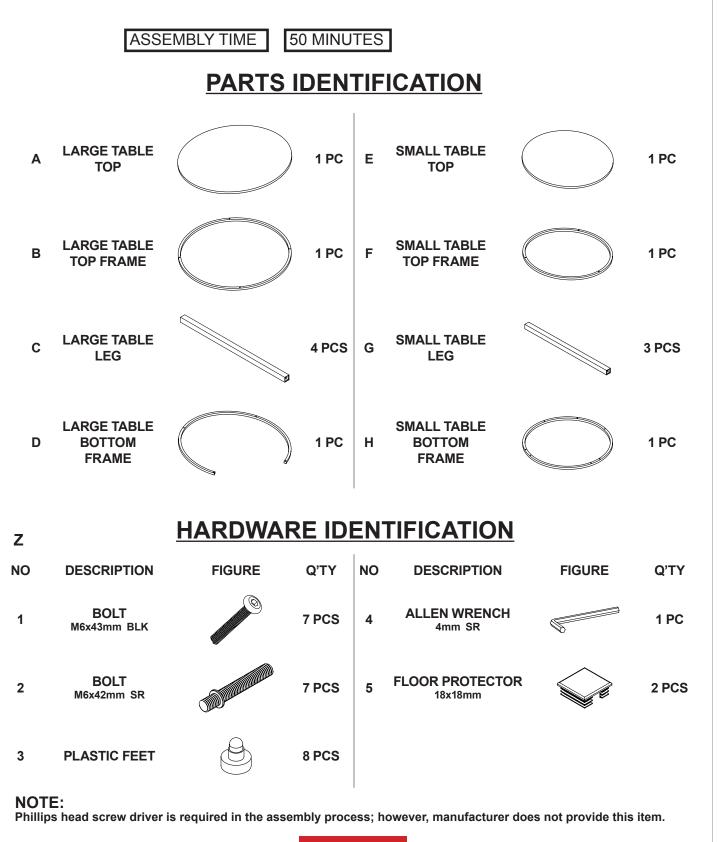

## ASSEMBLY INSTRUCTIONS COASTER FINE FURNITURE



Fine Furniture for every stage of life



REVISION 0 : 11/26/2020

PAGE 1 OF 7

COASTERFURNITURE.COM

# ITEM:736028



## **ASSEMBLY INSTRUCTIONS**

### **ASSEMBLY TIPS:**

- 1. Remove hardware from box and sort by size.
- 2. Please check to see that all hardware and parts are present prior to start of assembly.
- 3. Please follow attached instructions in the same sequence as numbered to assure fast & easy assembly.

#### WARNING! 1. Don't attem 2. This produce

Don't attempt to repair or modify parts that are broken or defective. Please contact the store immediately.
This product is for home use only and not intended for commercial establishments.



PAGE 2 OF 7