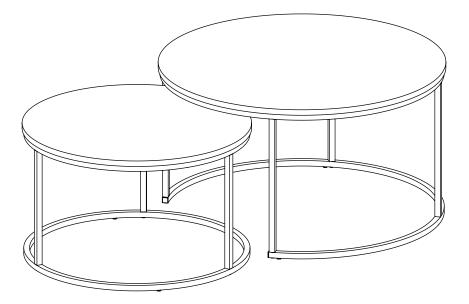

## ASSEMBLY INSTRUCTIONS COASTER FINE FURNITURE



Fine Furniture for every stage of life



REVISION 0 : 11/26/2020

PAGE 1 OF 7

COASTERFURNITURE.COM

# ITEM:736028



## **ASSEMBLY INSTRUCTIONS**

### **ASSEMBLY TIPS:**

- 1. Remove hardware from box and sort by size.
- 2. Please check to see that all hardware and parts are present prior to start of assembly.
- 3. Please follow attached instructions in the same sequence as numbered to assure fast & easy assembly.

#### WARNING! 1. Don't attem 2. This produce

Don't attempt to repair or modify parts that are broken or defective. Please contact the store immediately.
This product is for home use only and not intended for commercial establishments.



PAGE 2 OF 7