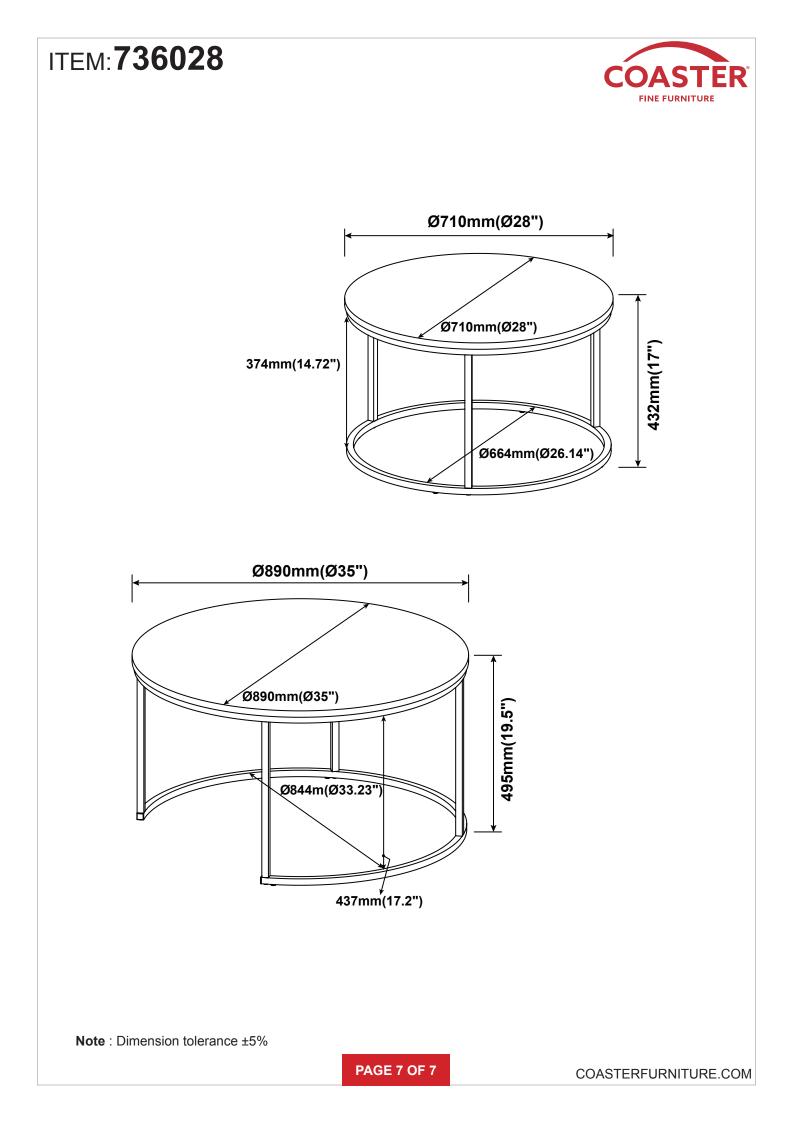

## ASSEMBLY INSTRUCTIONS COASTER FINE FURNITURE



Fine Furniture for every stage of life



REVISION 0 : 11/26/2020

PAGE 1 OF 7

COASTERFURNITURE.COM

# ITEM:736028



## **ASSEMBLY INSTRUCTIONS**

### **ASSEMBLY TIPS:**

- 1. Remove hardware from box and sort by size.
- 2. Please check to see that all hardware and parts are present prior to start of assembly.
- 3. Please follow attached instructions in the same sequence as numbered to assure fast & easy assembly.

#### WARNING! 1. Don't attem 2. This produce

Don't attempt to repair or modify parts that are broken or defective. Please contact the store immediately.
This product is for home use only and not intended for commercial establishments.



PAGE 2 OF 7