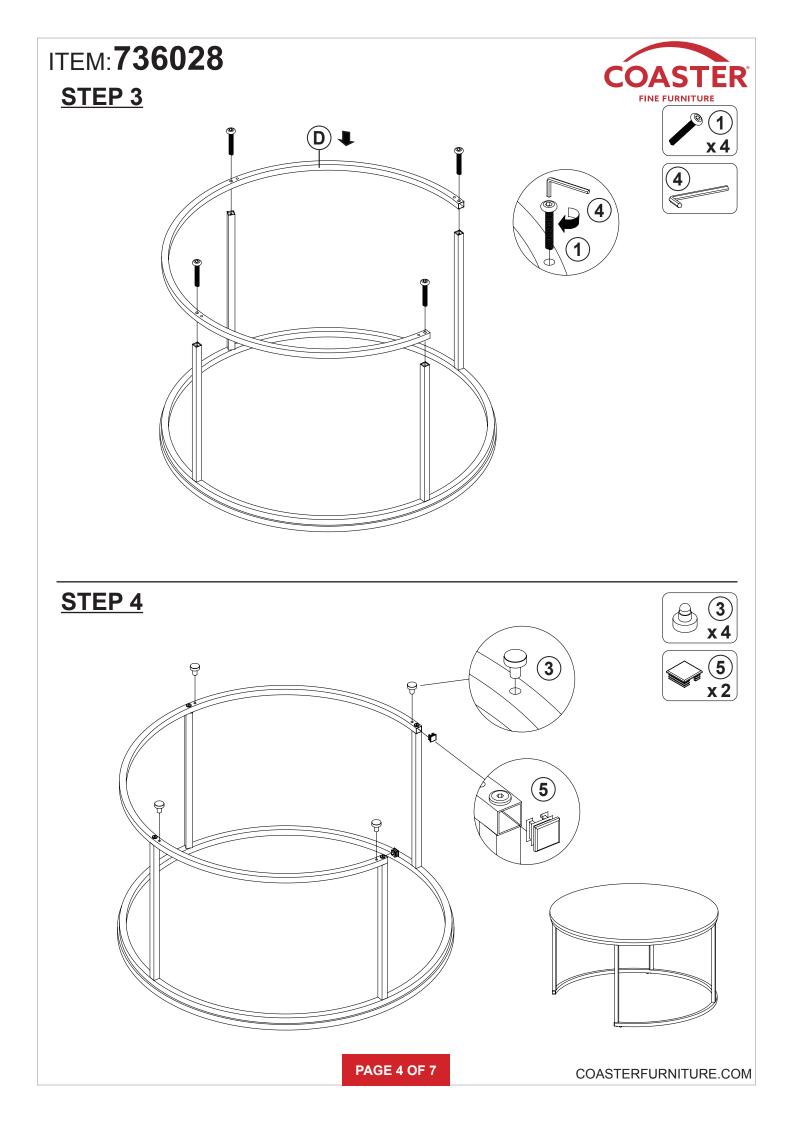

## ASSEMBLY INSTRUCTIONS COASTER FINE FURNITURE



Fine Furniture for every stage of life



REVISION 0 : 11/26/2020

PAGE 1 OF 7

COASTERFURNITURE.COM

# ITEM:736028



## **ASSEMBLY INSTRUCTIONS**

### **ASSEMBLY TIPS:**

- 1. Remove hardware from box and sort by size.
- 2. Please check to see that all hardware and parts are present prior to start of assembly.
- 3. Please follow attached instructions in the same sequence as numbered to assure fast & easy assembly.

#### WARNING! 1. Don't attem 2. This produce

Don't attempt to repair or modify parts that are broken or defective. Please contact the store immediately.
This product is for home use only and not intended for commercial establishments.



PAGE 2 OF 7