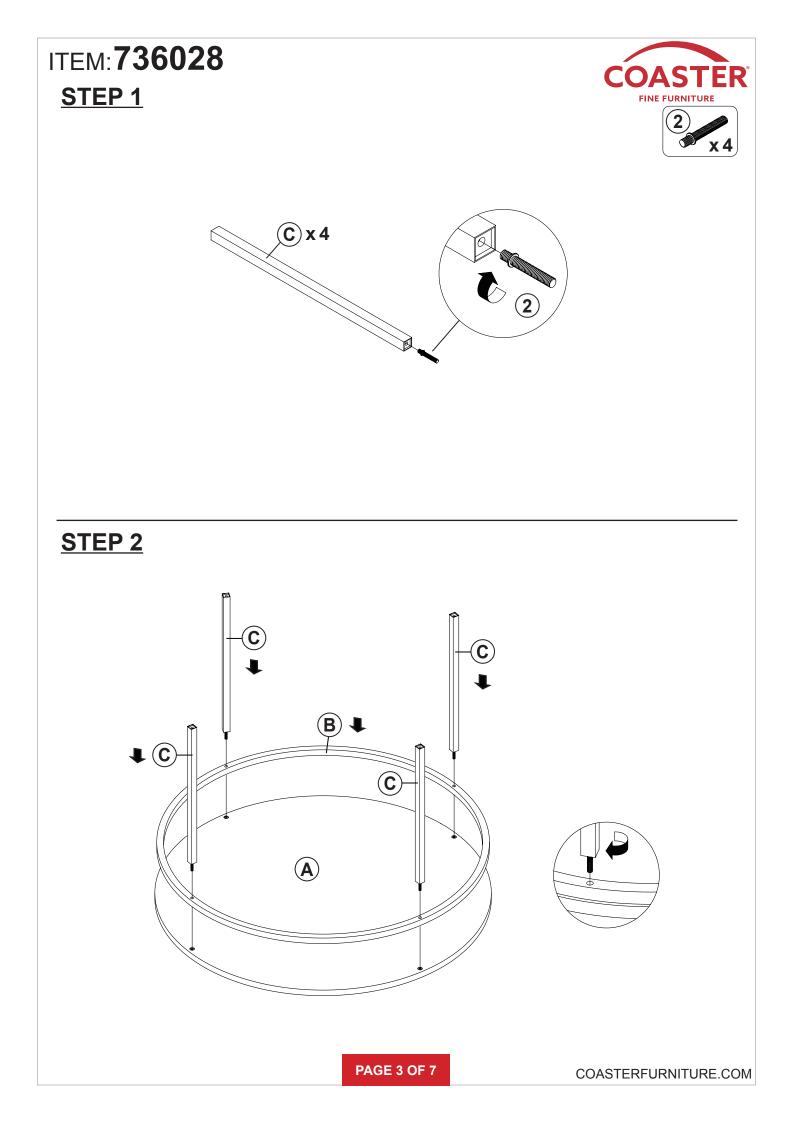

## ASSEMBLY INSTRUCTIONS COASTER FINE FURNITURE



Fine Furniture for every stage of life



REVISION 0 : 11/26/2020

PAGE 1 OF 7

COASTERFURNITURE.COM

# ITEM:736028



## **ASSEMBLY INSTRUCTIONS**

### **ASSEMBLY TIPS:**

- 1. Remove hardware from box and sort by size.
- 2. Please check to see that all hardware and parts are present prior to start of assembly.
- 3. Please follow attached instructions in the same sequence as numbered to assure fast & easy assembly.

#### WARNING! 1. Don't attem 2. This produce

Don't attempt to repair or modify parts that are broken or defective. Please contact the store immediately.
This product is for home use only and not intended for commercial establishments.



PAGE 2 OF 7