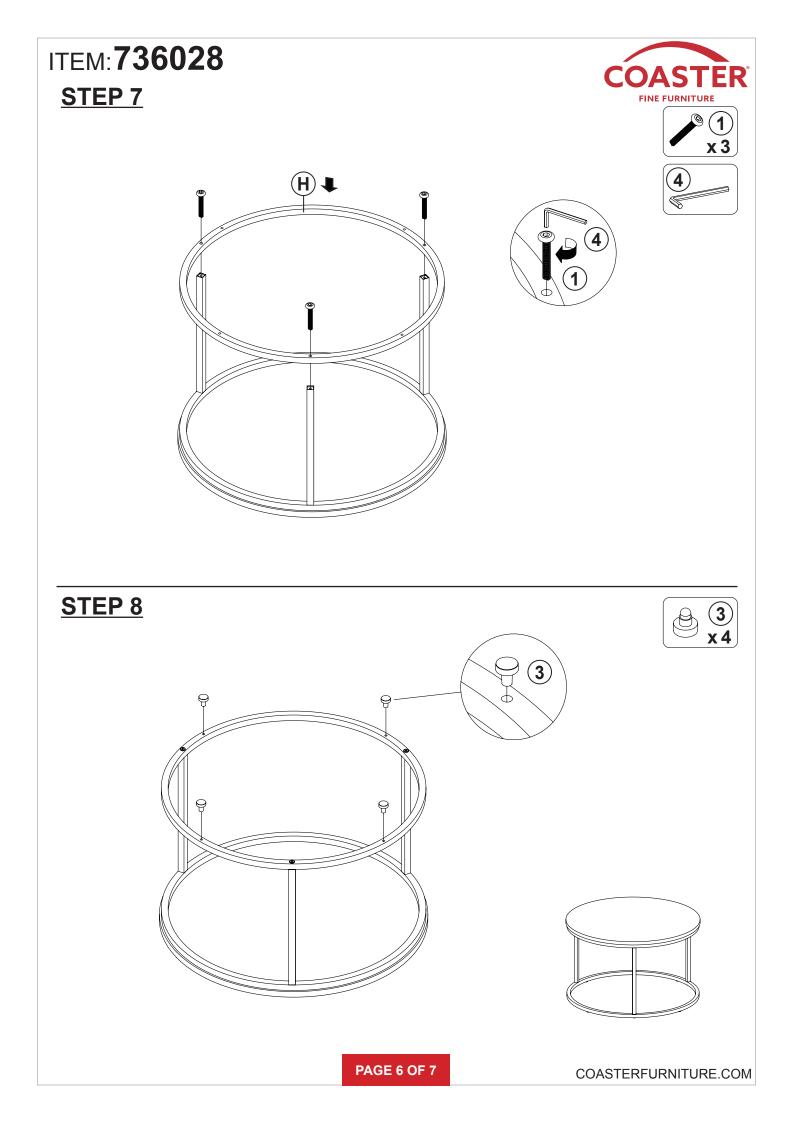

## ASSEMBLY INSTRUCTIONS COASTER FINE FURNITURE



Fine Furniture for every stage of life



REVISION 0 : 11/26/2020

PAGE 1 OF 7

COASTERFURNITURE.COM

# ITEM:736028



## **ASSEMBLY INSTRUCTIONS**

### **ASSEMBLY TIPS:**

- 1. Remove hardware from box and sort by size.
- 2. Please check to see that all hardware and parts are present prior to start of assembly.
- 3. Please follow attached instructions in the same sequence as numbered to assure fast & easy assembly.

#### WARNING! 1. Don't attem 2. This produce

Don't attempt to repair or modify parts that are broken or defective. Please contact the store immediately.
This product is for home use only and not intended for commercial establishments.



PAGE 2 OF 7