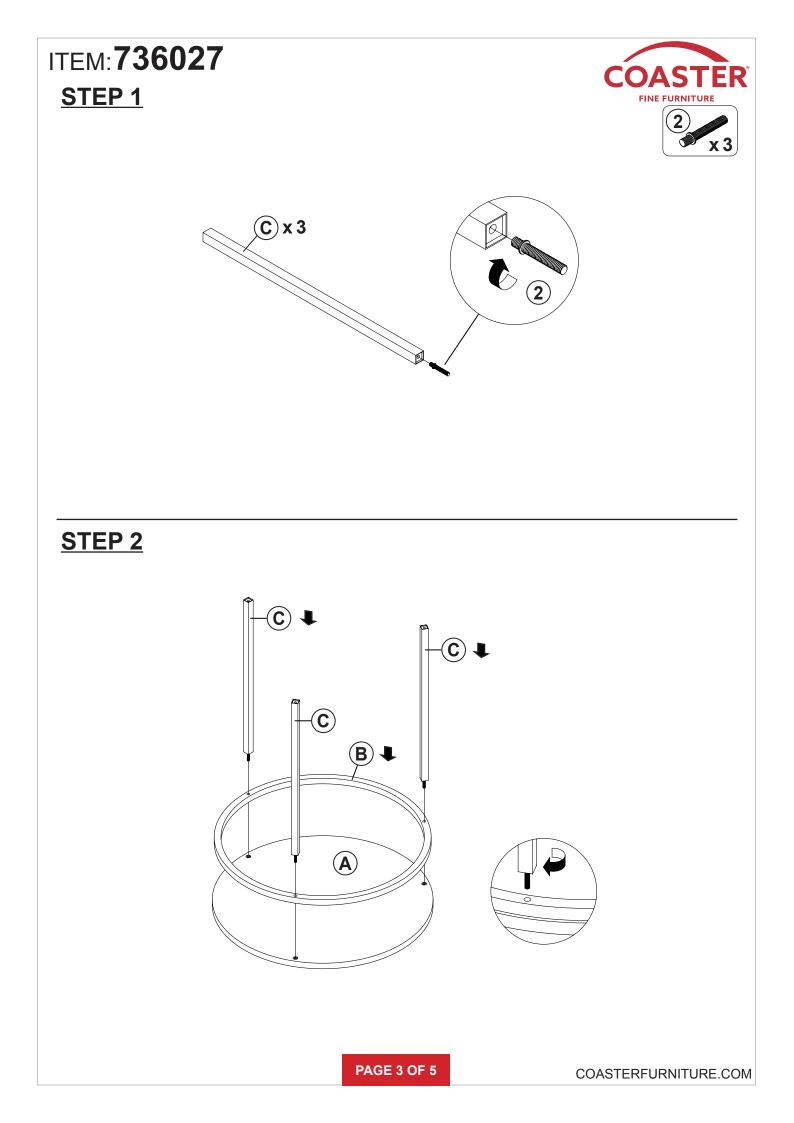

nce as numbered to assure fast & easy assembly.

#### WARNING!

Don't attempt to repair or modify parts that are broken or defective. Please contact the store immediately.
This product is for home use only and not intended for commercial establishments.



## **HARDWARE IDENTIFICATION**

| NO | DESCRIPTION         | FIGURE | Q'TY  | NO | DESCRIPTION            | FIGURE | Q'TY  |
|----|---------------------|--------|-------|----|------------------------|--------|-------|
| 1  | BOLT<br>M6x43mm BLK |        | 3 PCS | 3  | PLASTIC FEET           |        | 4 PCS |
| 2  | BOLT<br>M6x42mm SR  |        | 3 PCS | 4  | ALLEN WRENCH<br>4mm SR |        | 1 PC  |

NOTE:

Ζ

Phillips head screw driver is required in the assembly process; however, manufacturer does not provide this item.

PAGE 2 OF 5







Note : Dimension tolerance ±5%

PAGE 5 OF 5