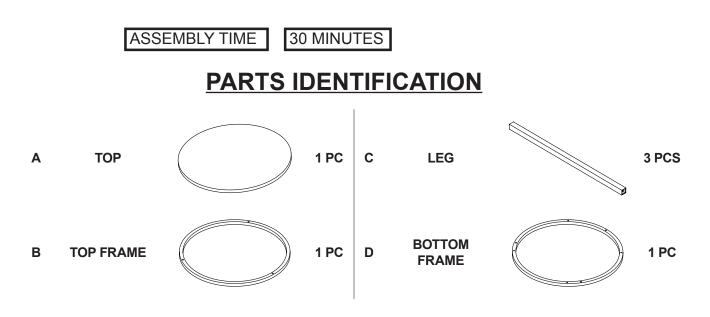

## ASSEMBLY INSTRUCTIONS COASTER FINE FURNITURE



Fine Furniture for every stage of life



# ITEM:**736027**



### **ASSEMBLY INSTRUCTIONS**

#### **ASSEMBLY TIPS:**

- 1. Remove hardware from box and sort by size.
- 2. Please check to see that all hardware and parts are present prior to start of assembly.
- 3. Please follow attached instructions in the same sequence as numbered to assure fast & easy assembly.

#### WARNING!

Don't attempt to repair or modify parts that are broken or defective. Please contact the store immediately.
This product is for home use only and not intended for commercial establishments.



## **HARDWARE IDENTIFICATION**

| NO | DESCRIPTION         | FIGURE | Q'TY  | NO | DESCRIPTION            | FIGURE | Q'TY  |
|----|---------------------|--------|-------|----|------------------------|--------|-------|
| 1  | BOLT<br>M6x43mm BLK |        | 3 PCS | 3  | PLASTIC FEET           |        | 4 PCS |
| 2  | BOLT<br>M6x42mm SR  |        | 3 PCS | 4  | ALLEN WRENCH<br>4mm SR |        | 1 PC  |

NOTE:

Ζ

Phillips head screw driver is required in the assembly process; however, manufacturer does not provide this item.

PAGE 2 OF 5







Note : Dimension tolerance ±5%

PAGE 5 OF 5