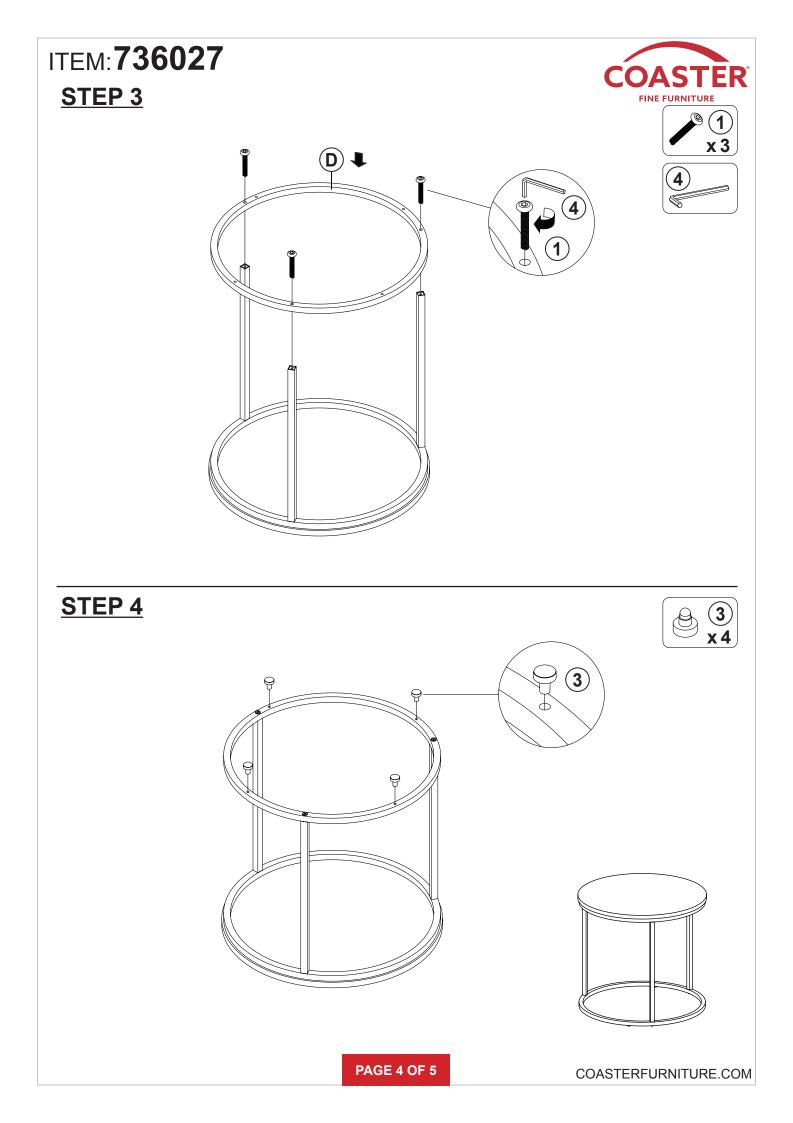

e as numbered to assure fast & easy assembly.

#### WARNING!

Don't attempt to repair or modify parts that are broken or defective. Please contact the store immediately.
This product is for home use only and not intended for commercial establishments.



## **HARDWARE IDENTIFICATION**

| NO | DESCRIPTION         | FIGURE | Q'TY  | NO | DESCRIPTION            | FIGURE | Q'TY  |
|----|---------------------|--------|-------|----|------------------------|--------|-------|
| 1  | BOLT<br>M6x43mm BLK |        | 3 PCS | 3  | PLASTIC FEET           |        | 4 PCS |
| 2  | BOLT<br>M6x42mm SR  |        | 3 PCS | 4  | ALLEN WRENCH<br>4mm SR |        | 1 PC  |

NOTE:

Ζ

Phillips head screw driver is required in the assembly process; however, manufacturer does not provide this item.

PAGE 2 OF 5







Note : Dimension tolerance ±5%

PAGE 5 OF 5