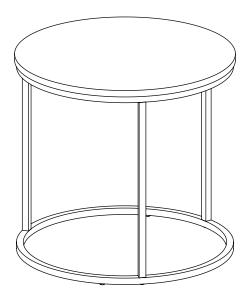

## **HARDWARE IDENTIFICATION**

| NO | DESCRIPTION         | FIGURE | Q'TY  | NO | DESCRIPTION            | FIGURE | Q'TY  |
|----|---------------------|--------|-------|----|------------------------|--------|-------|
| 1  | BOLT<br>M6x43mm BLK |        | 3 PCS | 3  | PLASTIC FEET           |        | 4 PCS |
| 2  | BOLT<br>M6x42mm SR  |        | 3 PCS | 4  | ALLEN WRENCH<br>4mm SR |        | 1 PC  |