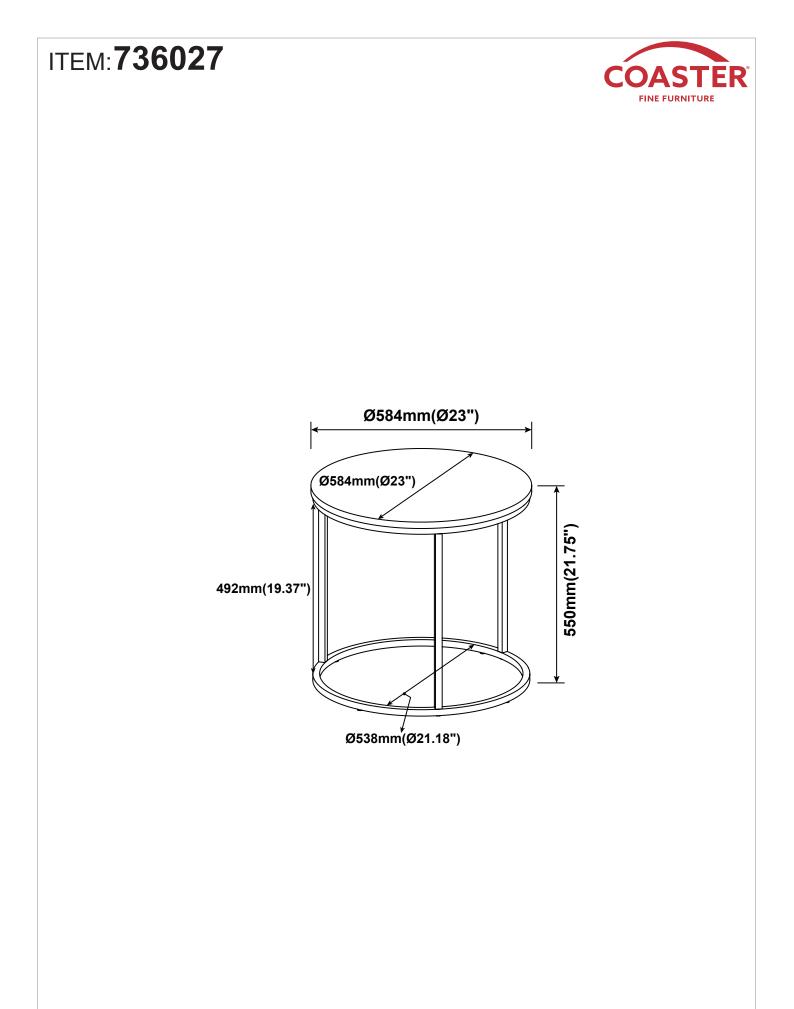

as numbered to assure fast & easy assembly.

#### WARNING!

Don't attempt to repair or modify parts that are broken or defective. Please contact the store immediately.
This product is for home use only and not intended for commercial establishments.



## **HARDWARE IDENTIFICATION**

| NO | DESCRIPTION         | FIGURE | Q'TY  | NO | DESCRIPTION            | FIGURE | Q'TY  |
|----|---------------------|--------|-------|----|------------------------|--------|-------|
| 1  | BOLT<br>M6x43mm BLK |        | 3 PCS | 3  | PLASTIC FEET           |        | 4 PCS |
| 2  | BOLT<br>M6x42mm SR  |        | 3 PCS | 4  | ALLEN WRENCH<br>4mm SR |        | 1 PC  |

NOTE:

Ζ

Phillips head screw driver is required in the assembly process; however, manufacturer does not provide this item.

PAGE 2 OF 5







Note : Dimension tolerance ±5%

PAGE 5 OF 5