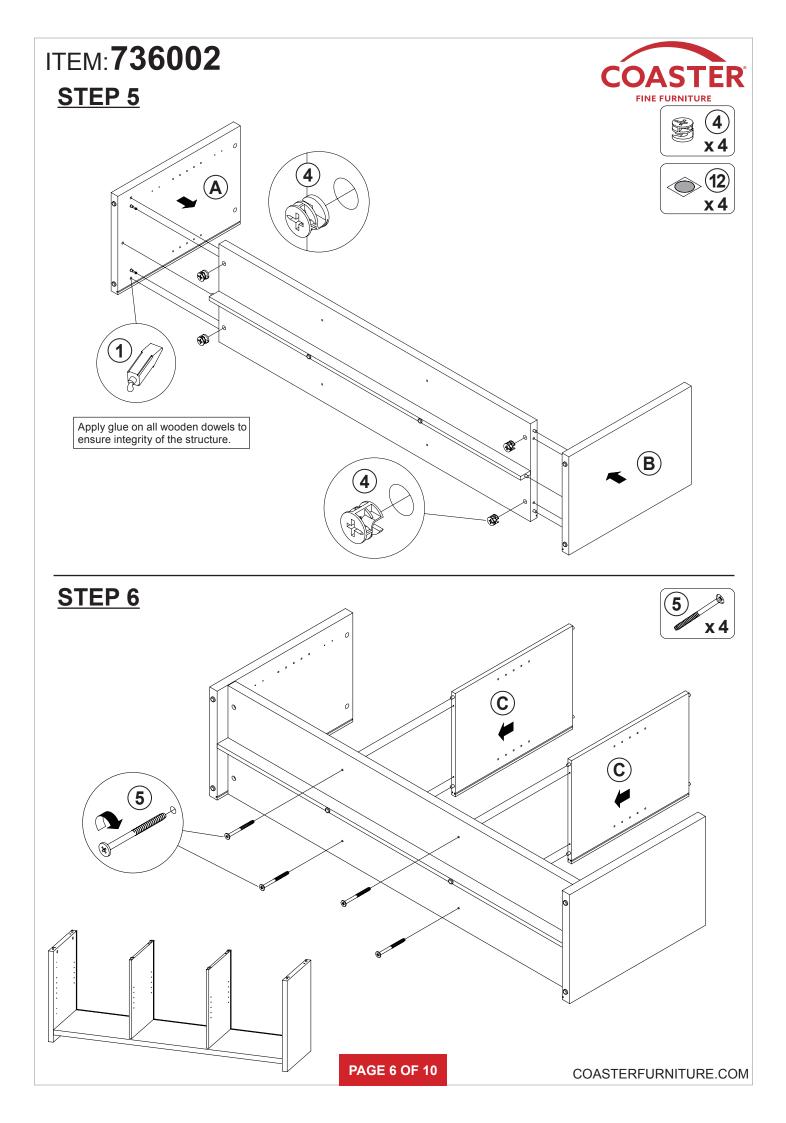

|        | 1 PC   | 7  | PLASTIC FEET<br>Ø15mm      | $\sum$     | 6 PCS  |
| 2  | WOODEN DOWEL<br>Ø8x30mm   |        | 20 PCS | 8  | HANDLE                     |            | 2 PCS  |
| 3  | CAM BOLT<br>Ø7x35.5mm SR  |        | 14 PCS | 9  | HANDLE BOLT<br>Ø4x25mm BLK |            | 2 PCS  |
| 4  | CAM LOCK<br>Ø15x12mm SR   |        | 14 PCS | 10 | HINGE<br>Ø35mm SR          | the states | 4 PCS  |
| 5  | BOLT<br>Ø9.5x55mm SR      |        | 4 PCS  | 11 | HINGE SCREW<br>Ø4x15mm SR  | attitu     | 16 PCS |
| 6  | <b>PIN</b><br>Ø4.9x8mm SR | g      | 12 PCS | 12 | STICKER<br>Ø20mm           |            | 3 PCS  |

Z10 not included in blister packaging.

NOTE:

Phillips head screw driver is required in the assembly process; however, manufacturer does not provide this item.









## ITEM: 736002 STEP 7