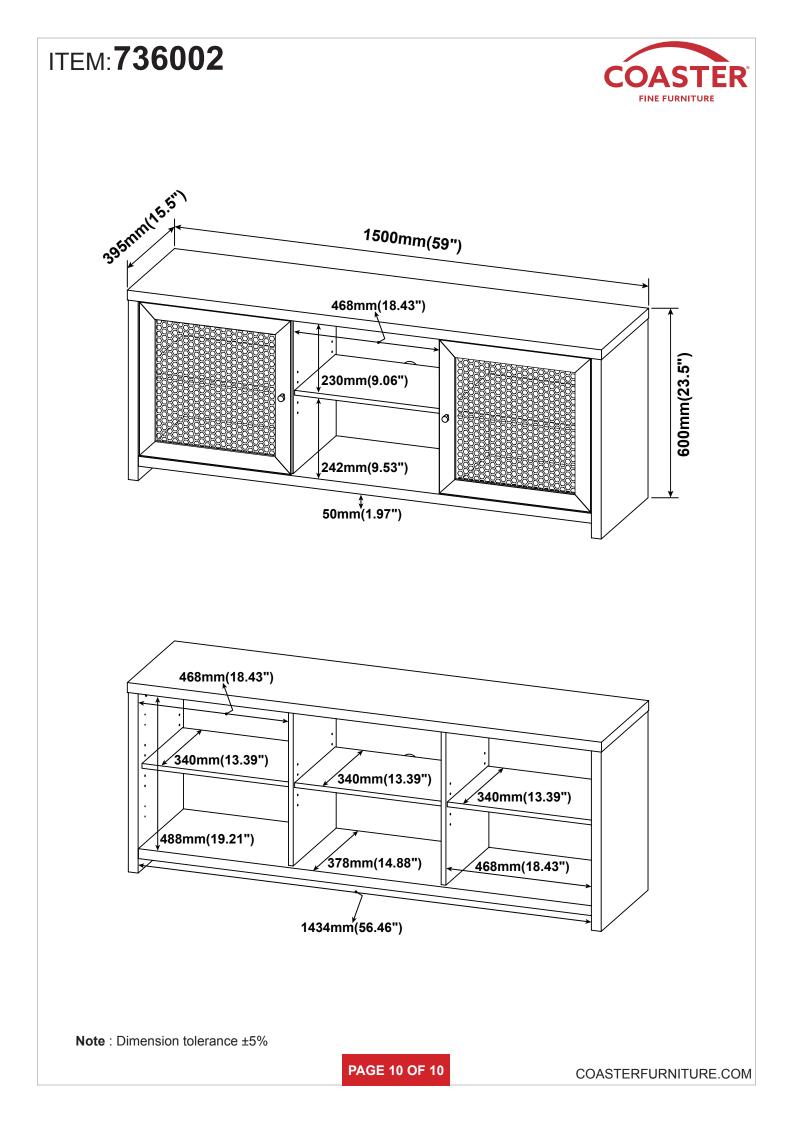

PLASTIC FEET<br>Ø15mm      | $\sum$     | 6 PCS  |
| 2  | WOODEN DOWEL<br>Ø8x30mm   |        | 20 PCS | 8  | HANDLE                     |            | 2 PCS  |
| 3  | CAM BOLT<br>Ø7x35.5mm SR  |        | 14 PCS | 9  | HANDLE BOLT<br>Ø4x25mm BLK |            | 2 PCS  |
| 4  | CAM LOCK<br>Ø15x12mm SR   |        | 14 PCS | 10 | HINGE<br>Ø35mm SR          | the states | 4 PCS  |
| 5  | BOLT<br>Ø9.5x55mm SR      |        | 4 PCS  | 11 | HINGE SCREW<br>Ø4x15mm SR  | attitu     | 16 PCS |
| 6  | <b>PIN</b><br>Ø4.9x8mm SR | g      | 12 PCS | 12 | STICKER<br>Ø20mm           |            | 3 PCS  |

Z10 not included in blister packaging.

NOTE:

Phillips head screw driver is required in the assembly process; however, manufacturer does not provide this item.









## ITEM: 736002 STEP 7