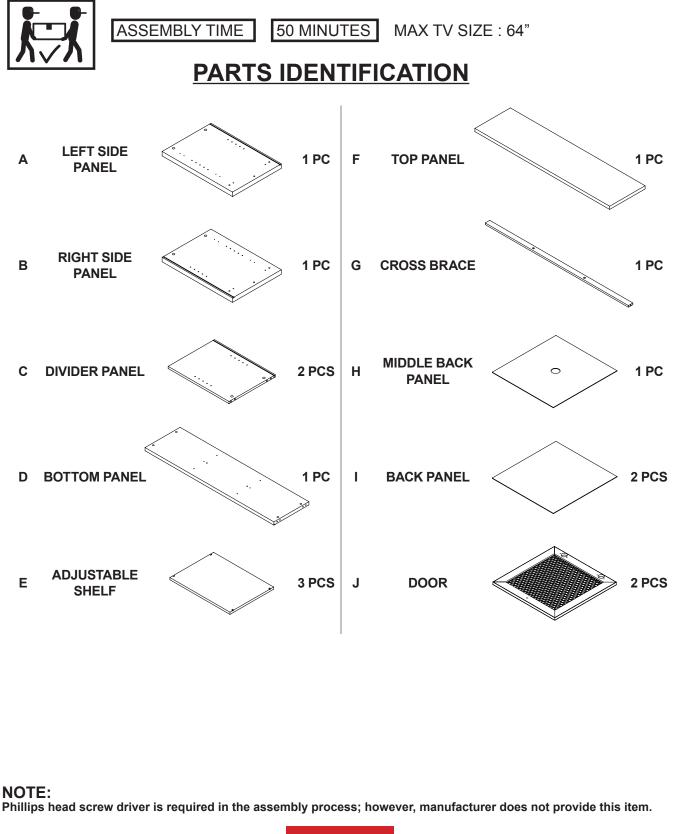

### ASSEMBLY INSTRUCTIONS COASTER FINE FURNITURE



Fine Furniture for every stage of life



# ITEM: 736002



### **ASSEMBLY INSTRUCTIONS**

### **ASSEMBLY TIPS:**

- 1. Remove hardware from box and sort by size.
- 2. Please check to see that all hardware and parts are present prior to start of assembly.
- 3. Please follow attached instructions in the same sequence as numbered to assure fast & easy assembly.

#### WARNING! 1. Don't attem 2. This produc

Don't attempt to repair or modify parts that are broken or defective. Please contact the store immediately.
This product is for home use only and not intended for commercial establishments.



## ITEM:736002



### **HARDWARE IDENTIFICATION**

| Ζ  | -                         |        |        |    |                            |            |        |
|----|---------------------------|--------|--------|----|----------------------------|------------|--------|
| NO | DESCRIPTION               | FIGURE | Q'TY   | NO | DESCRIPTION                | FIGURE     | Q'TY   |
| 1  | GLUE 15g                  |        | 1 PC   | 7  | PLASTIC FEET<br>Ø15mm      | $\sum$     | 6 PCS  |
| 2  | WOODEN DOWEL<br>Ø8x30mm   |        | 20 PCS | 8  | HANDLE                     |            | 2 PCS  |
| 3  | CAM BOLT<br>Ø7x35.5mm SR  |        | 14 PCS | 9  | HANDLE BOLT<br>Ø4x25mm BLK |            | 2 PCS  |
| 4  | CAM LOCK<br>Ø15x12mm SR   |        | 14 PCS | 10 | HINGE<br>Ø35mm SR          | the st