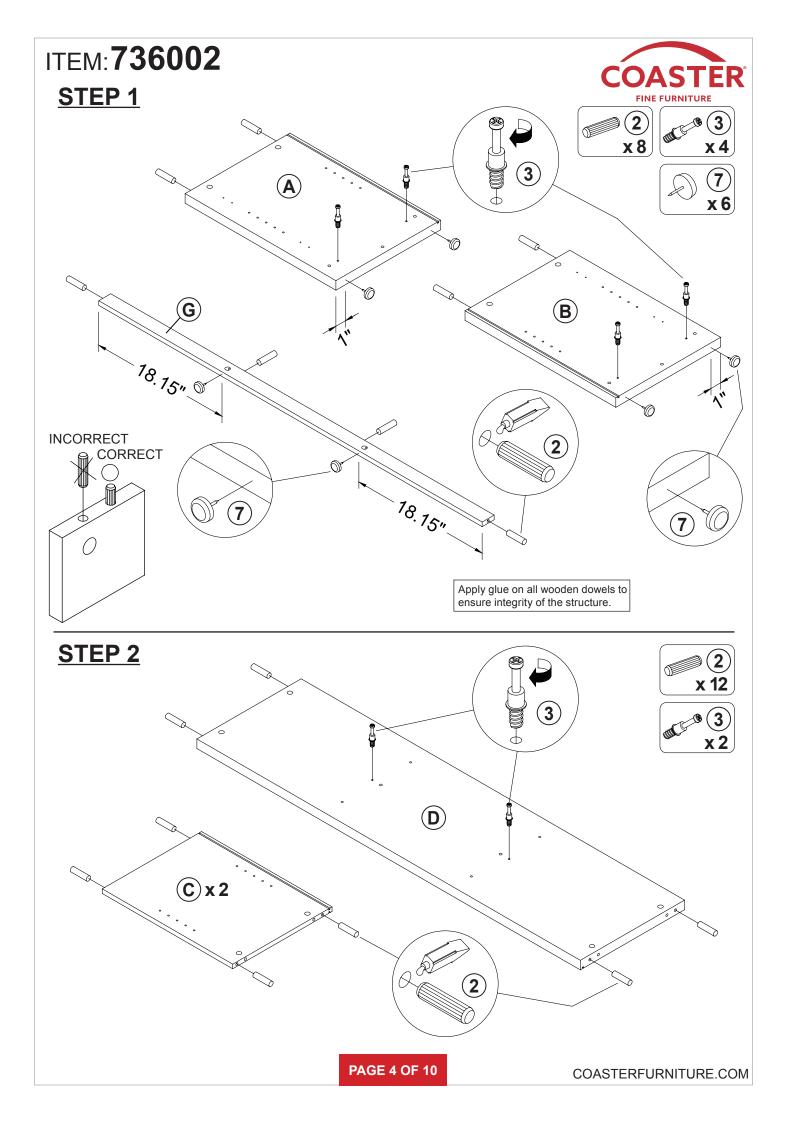

|        | 1 PC   | 7  | PLASTIC FEET<br>Ø15mm      | $\sum$     | 6 PCS  |
| 2  | WOODEN DOWEL<br>Ø8x30mm   |        | 20 PCS | 8  | HANDLE                     |            | 2 PCS  |
| 3  | CAM BOLT<br>Ø7x35.5mm SR  |        | 14 PCS | 9  | HANDLE BOLT<br>Ø4x25mm BLK |            | 2 PCS  |
| 4  | CAM LOCK<br>Ø15x12mm SR   |        | 14 PCS | 10 | HINGE<br>Ø35mm SR          | the states | 4 PCS  |
| 5  | BOLT<br>Ø9.5x55mm SR      |        | 4 PCS  | 11 | HINGE SCREW<br>Ø4x15mm SR  | attitu     | 16 PCS |
| 6  | <b>PIN</b><br>Ø4.9x8mm SR | g      | 12 PCS | 12 | STICKER<br>Ø20mm           |            | 3 PCS  |

Z10 not included in blister packaging.

NOTE:

Phillips head screw driver is required in the assembly process; however, manufacturer does not provide this item.









## ITEM: 736002 STEP 7