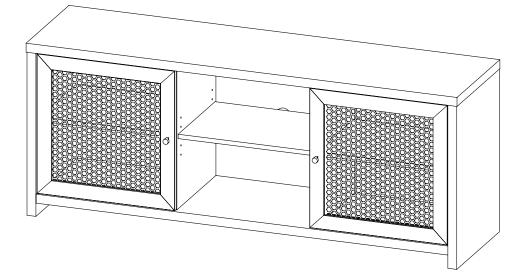

### ASSEMBLY INSTRUCTIONS COASTER FINE FURNITURE



Fine Furniture for every stage of life



# ITEM: 736002



### **ASSEMBLY INSTRUCTIONS**

### **ASSEMBLY TIPS:**

- 1. Remove hardware from box and sort by size.
- 2. Please check to see that all hardware and parts are present prior to start of assembly.
- 3. Please follow attached instructions in the same sequence as numbered to assure fast & easy assembly.

#### WARNING! 1. Don't attem 2. This produc

Don't attempt to repair or modify parts that are broken or defective. Please contact the store immediately.
This product is for home use only and not intended for commercial establishments.



## ITEM:736002



### **HARDWARE IDENTIFICATION**

| Ζ  | -                         |        |        |    |                            |            |        |
|----|---------------------------|---