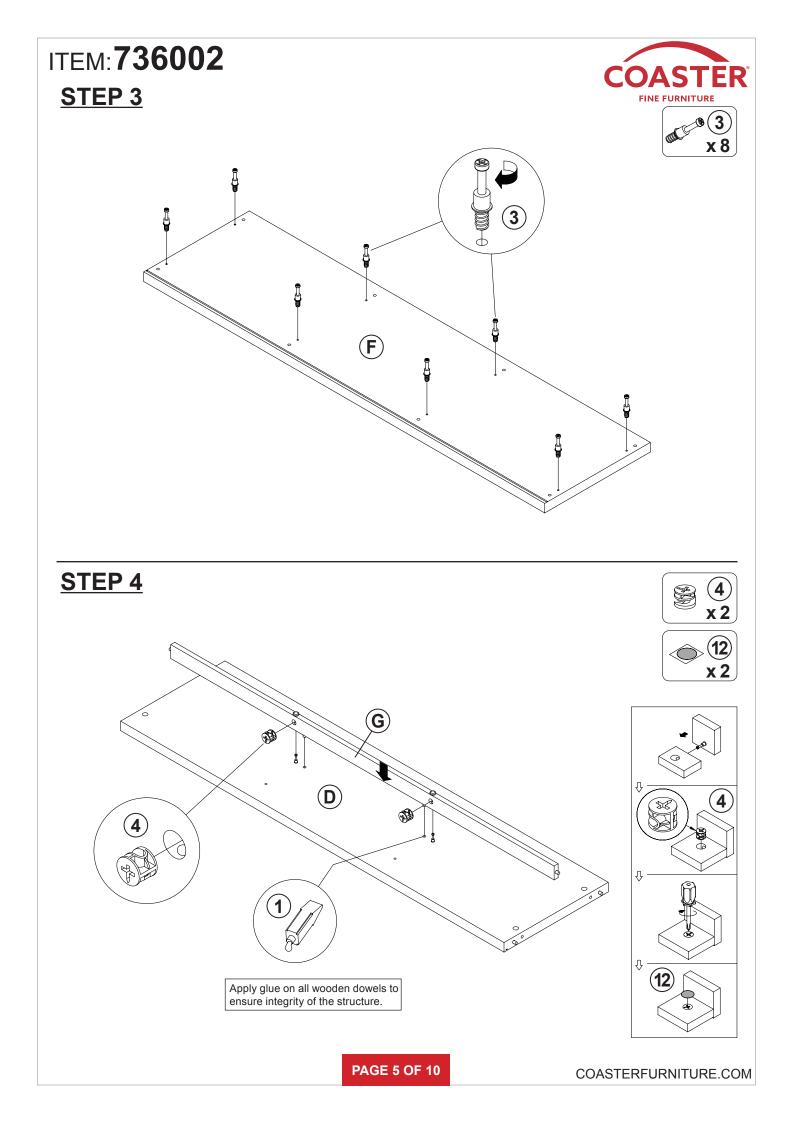

|        | 1 PC   | 7  | PLASTIC FEET<br>Ø15mm      | $\sum$     | 6 PCS  |
| 2  | WOODEN DOWEL<br>Ø8x30mm   |        | 20 PCS | 8  | HANDLE                     |            | 2 PCS  |
| 3  | CAM BOLT<br>Ø7x35.5mm SR  |        | 14 PCS | 9  | HANDLE BOLT<br>Ø4x25mm BLK |            | 2 PCS  |
| 4  | CAM LOCK<br>Ø15x12mm SR   |        | 14 PCS | 10 | HINGE<br>Ø35mm SR          | the states | 4 PCS  |
| 5  | BOLT<br>Ø9.5x55mm SR      |        | 4 PCS  | 11 | HINGE SCREW<br>Ø4x15mm SR  | attitu     | 16 PCS |
| 6  | <b>PIN</b><br>Ø4.9x8mm SR | g      | 12 PCS | 12 | STICKER<br>Ø20mm           |            | 3 PCS  |

Z10 not included in blister packaging.

NOTE:

Phillips head screw driver is required in the assembly process; however, manufacturer does not provide this item.









## ITEM: 736002 STEP 7