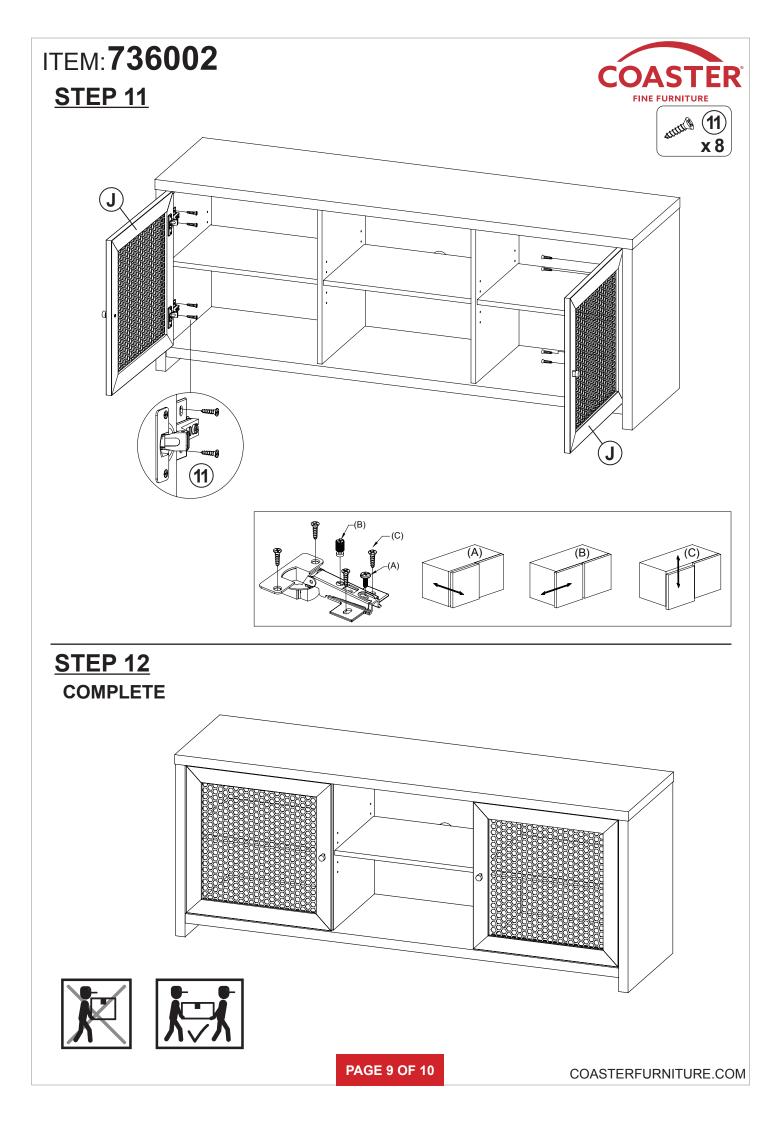

| PLASTIC FEET<br>Ø15mm      | $\sum$     | 6 PCS  |
| 2  | WOODEN DOWEL<br>Ø8x30mm   |        | 20 PCS | 8  | HANDLE                     |            | 2 PCS  |
| 3  | CAM BOLT<br>Ø7x35.5mm SR  |        | 14 PCS | 9  | HANDLE BOLT<br>Ø4x25mm BLK |            | 2 PCS  |
| 4  | CAM LOCK<br>Ø15x12mm SR   |        | 14 PCS | 10 | HINGE<br>Ø35mm SR          | the states | 4 PCS  |
| 5  | BOLT<br>Ø9.5x55mm SR      |        | 4 PCS  | 11 | HINGE SCREW<br>Ø4x15mm SR  | attitu     | 16 PCS |
| 6  | <b>PIN</b><br>Ø4.9x8mm SR | g      | 12 PCS | 12 | STICKER<br>Ø20mm           |            | 3 PCS  |

Z10 not included in blister packaging.

NOTE:

Phillips head screw driver is required in the assembly process; however, manufacturer does not provide this item.









## ITEM: 736002 STEP 7