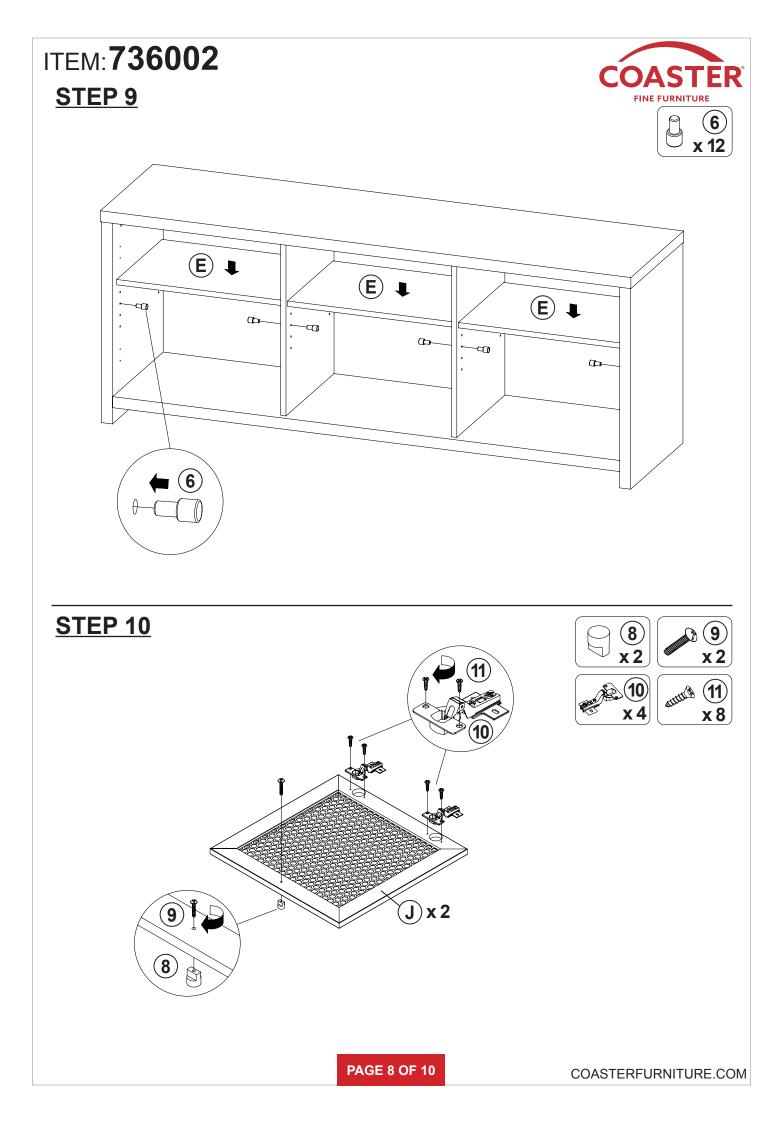

7  | PLASTIC FEET<br>Ø15mm      | $\sum$     | 6 PCS  |
| 2  | WOODEN DOWEL<br>Ø8x30mm   |        | 20 PCS | 8  | HANDLE                     |            | 2 PCS  |
| 3  | CAM BOLT<br>Ø7x35.5mm SR  |        | 14 PCS | 9  | HANDLE BOLT<br>Ø4x25mm BLK |            | 2 PCS  |
| 4  | CAM LOCK<br>Ø15x12mm SR   |        | 14 PCS | 10 | HINGE<br>Ø35mm SR          | the states | 4 PCS  |
| 5  | BOLT<br>Ø9.5x55mm SR      |        | 4 PCS  | 11 | HINGE SCREW<br>Ø4x15mm SR  | attitu     | 16 PCS |
| 6  | <b>PIN</b><br>Ø4.9x8mm SR | g      | 12 PCS | 12 | STICKER<br>Ø20mm           |            | 3 PCS  |

Z10 not included in blister packaging.

NOTE:

Phillips head screw driver is required in the assembly process; however, manufacturer does not provide this item.









## ITEM: 736002 STEP 7