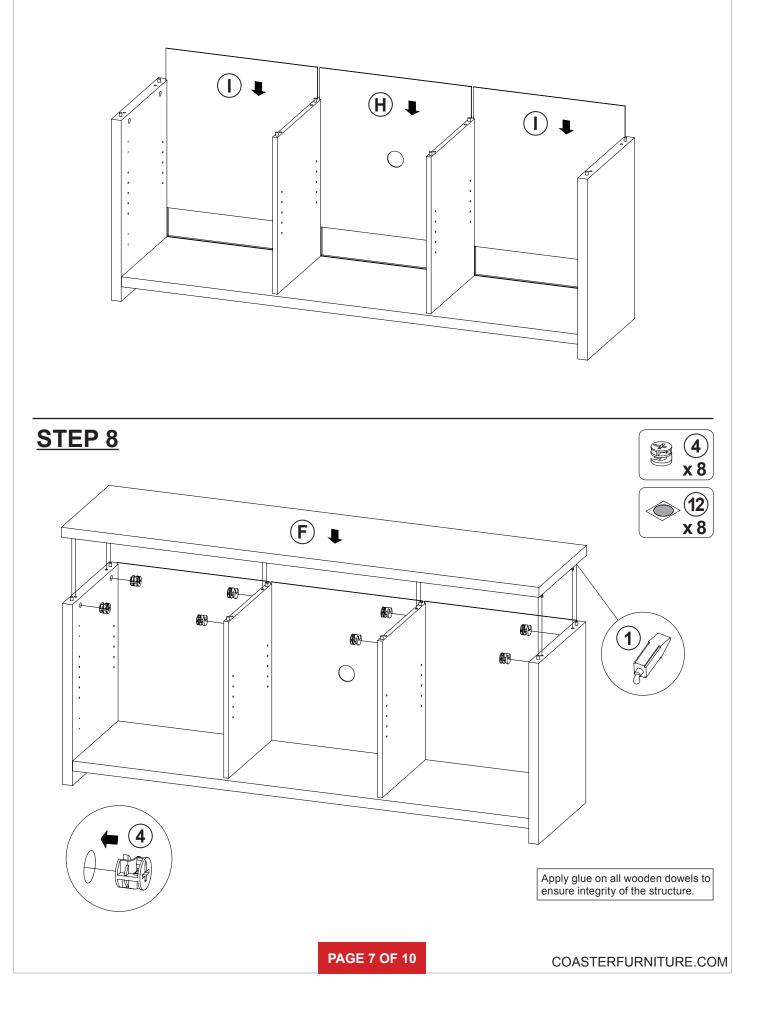

| 7  | PLASTIC FEET<br>Ø15mm      | $\sum$     | 6 PCS  |
| 2  | WOODEN DOWEL<br>Ø8x30mm   |        | 20 PCS | 8  | HANDLE                     |            | 2 PCS  |
| 3  | CAM BOLT<br>Ø7x35.5mm SR  |        | 14 PCS | 9  | HANDLE BOLT<br>Ø4x25mm BLK |            | 2 PCS  |
| 4  | CAM LOCK<br>Ø15x12mm SR   |        | 14 PCS | 10 | HINGE<br>Ø35mm SR          | the states | 4 PCS  |
| 5  | BOLT<br>Ø9.5x55mm SR      |        | 4 PCS  | 11 | HINGE SCREW<br>Ø4x15mm SR  | attitu     | 16 PCS |
| 6  | <b>PIN</b><br>Ø4.9x8mm SR | g      | 12 PCS | 12 | STICKER<br>Ø20mm           |            | 3 PCS  |

Z10 not included in blister packaging.

NOTE:

Phillips head screw driver is required in the assembly process; however, manufacturer does not provide this item.









## ITEM: 736002 STEP 7