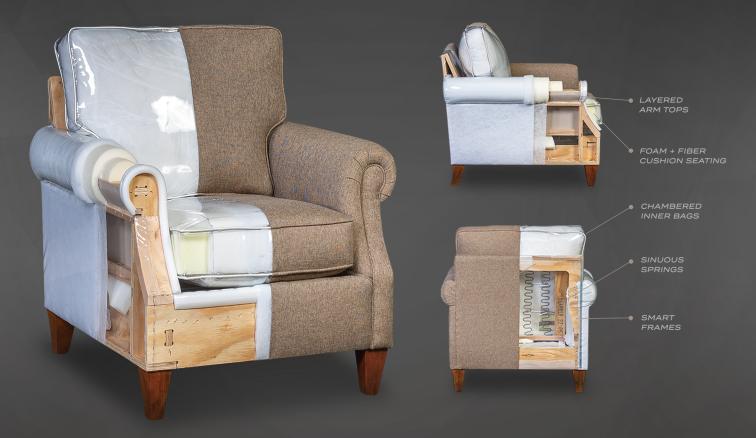

## LAYERED ARM TOPS

OUNDED ARM TOPS BUILT FROM DURABLE POLYURETHANE ARE CUT TO RETAIN PERFECT SHAPE OVER TIME, AND ARE REINFORCED FOR COMFORT THE SAME WAY THE SEAT CUSHIONS ARE - WITH ADDED FOAM AND FIBER TO ENSURE MAXIMUM LUXURY.

## FOAM + FIBER CUSHIONS

CUSHIONS ARE CRAFTED WITH MULTIPLE LAYERS OF PADDING TO ENSURE THE MOST COMFORTABLE SEATING. WE START WITH HIGH-DENSITY FOAM, AND ENCLOSE WITH SOFTER FOAM AND POLYESTER FIBER FOR MULTIPLE LAYERS OF ADDITIONAL COMFORT.

### CHAMBERED INNER BAGS

BACK CUSHIONS ARE FILLED WITH EXTRUDED POLYESTER FIBER THAT IS BLOWN CAREFULLY INTO A DUAL-CHAMBERED BAG TO PREVENT FIBER FROM SETTLING AND ENSURE COMFORT.

## SINUOUS SPRINGS

EATING SYSTEMS ARE SUPPORTED BY 8 GAUGE SINUOUS SPRINGS SET APART AT AN IDEAL SPACING TO ENSURE A RELAXING AND ENJOYABLE EATING EXPERIENCE. SPRINGS ARE TIED TOGETHER TO MAINTAIN AN EQUAL AND EVEN SUPPORT THROUGHOUT THE SEAT.

#### SMART FRAMES

OUR FRAMES ARE ENGINEERED USING THE MORTISE-AND-TENON JOINING SYSTEM, DESIGNED TO BE REINFORCED USING HARDWOOD PLANKS AND INTERIOR STRETCHERS FOR A STURDY, LONG-LASTING FOUNDATION.

revolution performance fabric