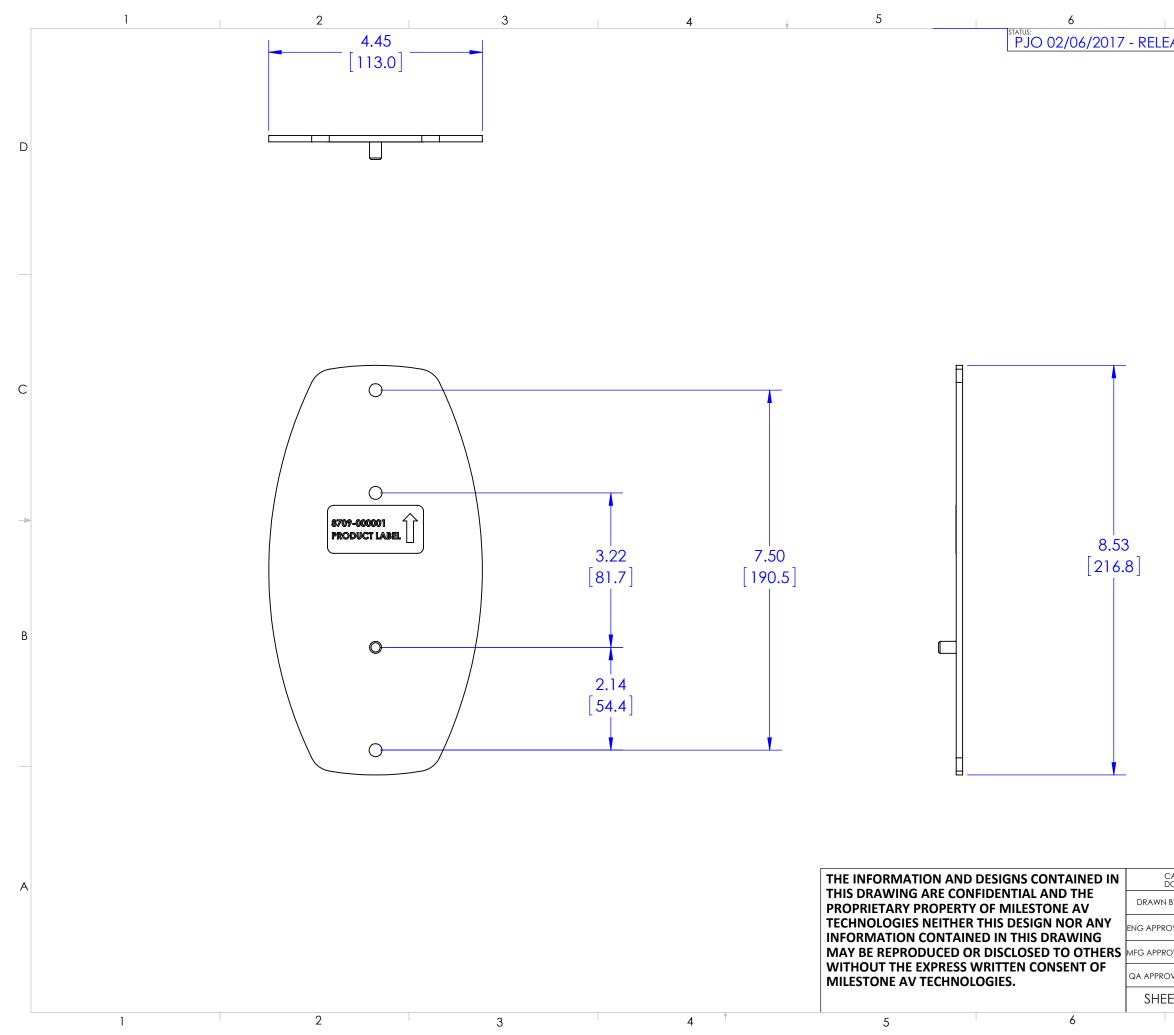

|                                                                                                                                                                                                                                                                                                                                                                                                                                                                                                                                                                                                                                                                                                                                                                                                                                                                                                                                                                                                                                                                                                                                                                                                                                                                                                                                                                                                                                                                                                                                                                                                                                                                                                                                                                                                                                                                                                                                                                                                                                                                                                                                                                                                                                                                                                                                                                                                                                                                                                                                                                                                                                                                                                                                                                                                                        | 7 | 8                                                                                          |         |
|------------------------------------------------------------------------------------------------------------------------------------------------------------------------------------------------------------------------------------------------------------------------------------------------------------------------------------------------------------------------------------------------------------------------------------------------------------------------------------------------------------------------------------------------------------------------------------------------------------------------------------------------------------------------------------------------------------------------------------------------------------------------------------------------------------------------------------------------------------------------------------------------------------------------------------------------------------------------------------------------------------------------------------------------------------------------------------------------------------------------------------------------------------------------------------------------------------------------------------------------------------------------------------------------------------------------------------------------------------------------------------------------------------------------------------------------------------------------------------------------------------------------------------------------------------------------------------------------------------------------------------------------------------------------------------------------------------------------------------------------------------------------------------------------------------------------------------------------------------------------------------------------------------------------------------------------------------------------------------------------------------------------------------------------------------------------------------------------------------------------------------------------------------------------------------------------------------------------------------------------------------------------------------------------------------------------------------------------------------------------------------------------------------------------------------------------------------------------------------------------------------------------------------------------------------------------------------------------------------------------------------------------------------------------------------------------------------------------------------------------------------------------------------------------------------------------|---|--------------------------------------------------------------------------------------------|---------|
|                                                                                                                                                                                                                                                                                                                                                                                                                                                                                                                                                                                                                                                                                                                                                                                                                                                                                                                                                                                                                                                                                                                                                                                                                                                                                                                                                                                                                                                                                                                                                                                                                                                                                                                                                                                                                                                                                                                                                                                                                                                                                                                                                                                                                                                                                                                                                                                                                                                                                                                                                                                                                                                                                                                                                                                                                        |   |                                                                                            | TECH-00 |
|                                                                                                                                                                                                                                                                                                                                                                                                                                                                                                                                                                                                                                                                                                                                                                                                                                                                                                                                                                                                                                                                                                                                                                                                                                                                                                                                                                                                                                                                                                                                                                                                                                                                                                                                                                                                                                                                                                                                                                                                                                                                                                                                                                                                                                                                                                                                                                                                                                                                                                                                                                                                                                                                                                                                                                                                                        |   | 0                                                                                          | 0830    |
|                                                                                                                                                                                                                                                                                                                                                                                                                                                                                                                                                                                                                                                                                                                                                                                                                                                                                                                                                                                                                                                                                                                                                                                                                                                                                                                                                                                                                                                                                                                                                                                                                                                                                                                                                                                                                                                                                                                                                                                                                                                                                                                                                                                                                                                                                                                                                                                                                                                                                                                                                                                                                                                                                                                                                                                                                        |   |                                                                                            | D       |
| A<br>D GENERATED DRAWING,<br>NOT MANUALLY UPDATE.<br>PJO 2/6/2017<br>AL<br>AL<br>MODEL NO.<br>KRAMSB/W<br>REV.<br>REV.<br>REV.<br>REV.<br>REV.<br>REV.<br>REV.<br>REV.<br>REV.<br>REV.<br>REV.<br>REV.<br>REV.<br>REV.<br>REV.<br>REV.<br>REV.<br>REV.<br>REV.<br>REV.<br>REV.<br>REV.<br>REV.<br>REV.<br>REV.<br>REV.<br>REV.<br>REV.<br>REV.<br>REV.<br>REV.<br>REV.<br>REV.<br>REV.<br>REV.<br>REV.<br>REV.<br>REV.<br>REV.<br>REV.<br>REV.<br>REV.<br>REV.<br>REV.<br>REV.<br>REV.<br>REV.<br>REV.<br>REV.<br>REV.<br>REV.<br>REV.<br>REV.<br>REV.<br>REV.<br>REV.<br>REV.<br>REV.<br>REV.<br>REV.<br>REV.<br>REV.<br>REV.<br>REV.<br>REV.<br>REV.<br>REV.<br>REV.<br>REV.<br>REV.<br>REV.<br>REV.<br>REV.<br>REV.<br>REV.<br>REV.<br>REV.<br>REV.<br>REV.<br>REV.<br>REV.<br>REV.<br>REV.<br>REV.<br>REV.<br>REV.<br>REV.<br>REV.<br>REV.<br>REV.<br>REV.<br>REV.<br>REV.<br>REV.<br>REV.<br>REV.<br>REV.<br>REV.<br>REV.<br>REV.<br>REV.<br>REV.<br>REV.<br>REV.<br>REV.<br>REV.<br>REV.<br>REV.<br>REV.<br>REV.<br>REV.<br>REV.<br>REV.<br>REV.<br>REV.<br>REV.<br>REV.<br>REV.<br>REV.<br>REV.<br>REV.<br>REV.<br>REV.<br>REV.<br>REV.<br>REV.<br>REV.<br>REV.<br>REV.<br>REV.<br>REV.<br>REV.<br>REV.<br>REV.<br>REV.<br>REV.<br>REV.<br>REV.<br>REV.<br>REV.<br>REV.<br>REV.<br>REV.<br>REV.<br>REV.<br>REV.<br>REV.<br>REV.<br>REV.<br>REV.<br>REV.<br>REV.<br>REV.<br>REV.<br>REV.<br>REV.<br>REV.<br>REV.<br>REV.<br>REV.<br>REV.<br>REV.<br>REV.<br>REV.<br>REV.<br>REV.<br>REV.<br>REV.<br>REV.<br>REV.<br>REV.<br>REV.<br>REV.<br>REV.<br>REV.<br>REV.<br>REV.<br>REV.<br>REV.<br>REV.<br>REV.<br>REV.<br>REV.<br>REV.<br>REV.<br>REV.<br>REV.<br>REV.<br>REV.<br>REV.<br>REV.<br>REV.<br>REV.<br>REV.<br>REV.<br>REV.<br>REV.<br>REV.<br>REV.<br>REV.<br>REV.<br>REV.<br>REV.<br>REV.<br>REV.<br>REV.<br>REV.<br>REV.<br>REV.<br>REV.<br>REV.<br>REV.<br>REV.<br>REV.<br>REV.<br>REV.<br>REV.<br>REV.<br>REV.<br>REV.<br>REV.<br>REV.<br>REV.<br>REV.<br>REV.<br>REV.<br>REV.<br>REV.<br>REV.<br>REV.<br>REV.<br>REV.<br>REV.<br>REV.<br>REV.<br>REV.<br>REV.<br>REV.<br>REV.<br>REV.<br>REV.<br>REV.<br>REV.<br>REV.<br>REV.<br>REV.<br>REV.<br>REV.<br>REV.<br>REV.<br>REV.<br>REV.<br>REV.<br>REV.<br>REV.<br>REV.<br>REV.<br>REV.<br>REV.<br>REV.<br>REV.<br>REV.<br>REV.<br>REV.<br>REV.<br>REV.<br>REV.<br>REV.<br>REV.<br>REV.<br>REV.<br>REV.<br>REV.<br>REV.<br>REV.<br>REV.<br>REV.<br>REV.<br>REV.<br>REV.<br>REV.<br>REV.<br>REV.<br>REV.<br>REV.<br>REV.<br>REV.<br>REV.<br>REV.<br>REV.<br>REV.<br>REV.<br>REV.<br>REV.<br>REV.<br>REV.<br>REV.<br>REV.<br>REV.<br>REV.<br>REV.<br>REV.<br>REV.<br>REV.<br>REV.<br>REV.<br>REV.<br>REV.<br>REV.<br>REV.<br>REV.<br>REV.<br>REV.<br>REV.<br>REV.<br>REV.<br>REV.<br>REV.<br>REV.<br>REV.<br>REV.<br>REV.<br>REV.<br>REV.<br>REV.<br>REV. |   |                                                                                            |         |
| Decemenated drawing,<br>incommanual upports.         EXECUTION<br>(Incommanual upports)         EXEC                                                                                                                                                                                                                                                                                                                                                                                                                                                                                                                                                                                                                                                                                                                                                                                                                                                                                                                                                                      |   | 60                                                                                         | С       |
| D. GENERATED DRAWING,<br>INOT MANUALLY UPDATE.         Image: Construction of the second sec                                                                                                                                                                                                                                                                                                                                                                                                                                                                                                                                                                                                                                                                                                                      |   |                                                                                            |         |
| A           D GENERATED DRAWING,<br>NOT MANUALLY UPDATE.         Image: Constraint of the system of the syste                                                                                                                                                                                                                                                                                                                                                                                                                                                                                                                                                                                                                                                                                                            |   |                                                                                            |         |
| AL     MODEL NO.     CUSTOMER PRINT KRAMSB/W       AL     MODEL NO.       AL     SCALE     SIZE                                                                                                                                                                                                                                                                                                                                                                                                                                                                                                                                                                                                                                                                                                                                                                                                                                                                                                                                                                                                                                                                                                                                                                                                                                                                                                                                                                                                                                                                                                                                                                                                                                                                                                                                                                                                                                                                                                                                                                                                                                                                                                                                                                                                                                                                                                                                                                                                                                                                                                                                                                                                                                                                                                                        |   |                                                                                            | В       |
| D GENERATED DRAWING,<br>NOT MANUALLY UPDATE.     Image: Constraint of the second sec                                                                                                                                                                                                                                                                                                                                                                                                                                                                                                                                                                                                                                                                                                                |   |                                                                                            |         |
| D GENERATED DRAWING,<br>NOT MANUALLY UPDATE.     ECHIEF     6436 CITY WEST PKWY<br>EDEN PRAIRIE MN, 55344<br>PHONE: 866-977-3901<br>FAX: 877-894-6918       (AL     DESCRIPTION     CUSTOMER PRINT KRAMSB/W       (AL     MODEL NO.       AL     SCALE                                                                                                                                                                                                                                                                                                                                                                                                                                                                                                                                                                                                                                                                                                                                                                                                                                                                                                                                                                                                                                                                                                                                                                                                                                                                                                                                                                                                                                                                                                                                                                                                                                                                                                                                                                                                                                                                                                                                                                                                                                                                                                                                                                                                                                                                                                                                                                                                                                                                                                                                                                 |   |                                                                                            |         |
| Customer Print kramsb/w       AL     MODEL NO.       AL     SCALE   SCALE SIZE [DWG. NO. REV.                                                                                                                                                                                                                                                                                                                                                                                                                                                                                                                                                                                                                                                                                                                                                                                                                                                                                                                                                                                                                                                                                                                                                                                                                                                                                                                                                                                                                                                                                                                                                                                                                                                                                                                                                                                                                                                                                                                                                                                                                                                                                                                                                                                                                                                                                                                                                                                                                                                                                                                                                                                                                                                                                                                          |   | 6436 CITY WEST PKWY<br>EDEN PRAIRIE MIN, 55344<br>PHONE: 866-977-3901<br>FAX: 877-894-6918 | – A     |
| AL KRAMSB/W                                                                                                                                                                                                                                                                                                                                                                                                                                                                                                                                                                                                                                                                                                                                                                                                                                                                                                                                                                                                                                                                                                                                                                                                                                                                                                                                                                                                                                                                                                                                                                                                                                                                                                                                                                                                                                                                                                                                                                                                                                                                                                                                                                                                                                                                                                                                                                                                                                                                                                                                                                                                                                                                                                                                                                                                            |   | DESCRIPTION                                                                                |         |
|                                                                                                                                                                                                                                                                                                                                                                                                                                                                                                                                                                                                                                                                                                                                                                                                                                                                                                                                                                                                                                                                                                                                                                                                                                                                                                                                                                                                                                                                                                                                                                                                                                                                                                                                                                                                                                                                                                                                                                                                                                                                                                                                                                                                                                                                                                                                                                                                                                                                                                                                                                                                                                                                                                                                                                                                                        |   | KRAMSB/W                                                                                   |         |
|                                                                                                                                                                                                                                                                                                                                                                                                                                                                                                                                                                                                                                                                                                                                                                                                                                                                                                                                                                                                                                                                                                                                                                                                                                                                                                                                                                                                                                                                                                                                                                                                                                                                                                                                                                                                                                                                                                                                                                                                                                                                                                                                                                                                                                                                                                                                                                                                                                                                                                                                                                                                                                                                                                                                                                                                                        |   |                                                                                            |         |