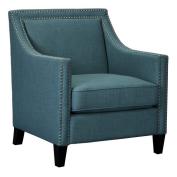

The charismatic **Erica** boasts a refreshing combination of contemporary design with a touch of vintage flare. Sophisticated clean lines, accented by funky metal stud trimming, make this a fresh way to sit in style. Available in a variety of beautiful colors, the Erica is all about versatility. Define your style with this charming accent chair.

### **SPECIAL FEATURES**

- CONTEMPORARY DESIGN
- CHROME NAIL HEAD TRIM ACCENT
- DARK ESPRESSO LEGS