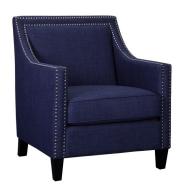

The charismatic **Erica** boasts a refreshing combination of contemporary design with a touch of vintage flare. Sophisticated clean lines, accented by funky metal stud trimming, make this a fresh way to sit in style. Available in a variety of beautiful colors, the Erica is all about versatility. Define your style with this charming accent chair.

### **SPECIAL FEATURES**

- CONTEMPORARY DESIGN
- CHROME NAIL HEAD TRIM ACCENT
- DARK ESPRESSO LEGS