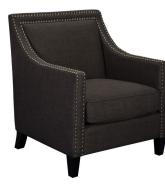

The charismatic **Erica** boasts a refreshing combination of contemporary design with a touch of vintage flare. Sophisticated clean lines, accented by funky metal stud trimming, make this a fresh way to sit in style. Available in a variety of beautiful colors, the Erica is all about versatility. Define your style with this charming accent chair.

### **SPECIAL FEATURES**

- CONTEMPORARY DESIGN
- CHROME NAIL HEAD TRIM ACCENT
- DARK ESPRESSO LEGS