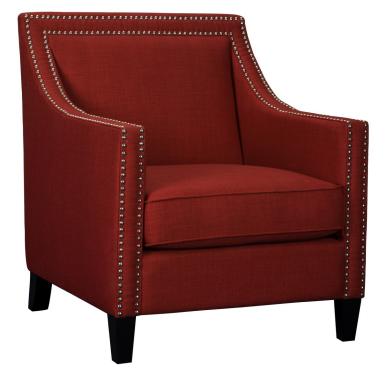

The charismatic **Erica** boasts a refreshing combination of contemporary design with a touch of vintage flare. Sophisticated clean lines, accented by funky metal stud trimming, make this a fresh way to sit in style. Available in a variety of beautiful colors, the Erica is all about versatility. Define your style with this charming accent chair.

### **SPECIAL FEATURES**

- CONTEMPORARY DESIGN
- CHROME NAIL HEAD TRIM ACCENT
- DARK ESPRESSO LEGS