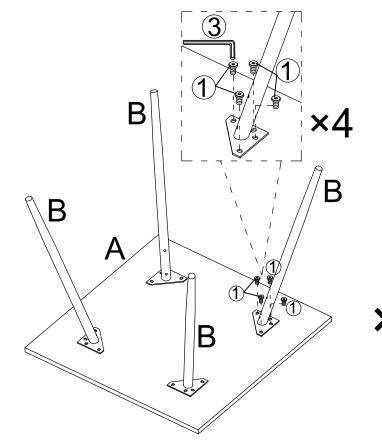

| COFFEE TABLE TOP                 | 1pc  |
| F  | COFFEE TABLE LEG                 | 4pcs |
| G  | COFFEE TABLE SHORT LEG SUPPORT 1 | 2pcs |
| Н  | COFFEE TABLE SHORT LEG SUPPORT 2 | 2pcs |
| ı  | COFFEE TABLE LONG LEG SUPPORT 1  | 2pcs |
| J  | COFFEE TABLE LONG LEG SUPPORT 2  | 2pcs |
| K  | COFFEE TABLE SUPPORT CROSSBAR    | 2pcs |

#### HARDWARE PACKAGE:

| No | DESCRIPTION        | FIGURE                                        | QTY   |
|----|--------------------|-----------------------------------------------|-------|
| 1  | BOLT               | <b>ூ</b><br>M6×12mm                           | 72pcs |
| 2  | BOLT               | <b>⑥</b> )))))))))))))))))))))))))))))))))))) | 8pcs  |
| 3  | ALLEN KEY<br>(4mm) |                                               | 1pc   |



#### STEP 1





#### STEP 2





PAGE 3 OF 6

COASTERFURNITURE.COM



#### STEP 3



#### STEP 4







# COASTER

### STEP 7

#### COMPLETE











Note: Dimension tolerance ± 5%