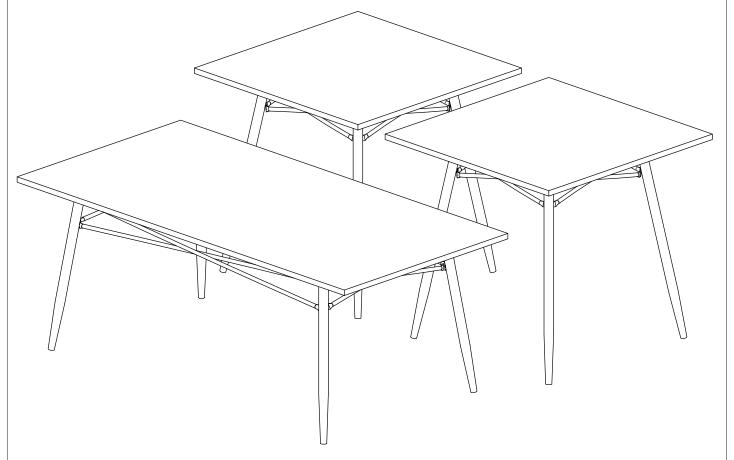

# 721373 3PC Occasional Set

#### PARTS INDENTIFICATION

| No | DESCRIPTION & FIGURE             | QTY  |
|----|----------------------------------|------|
|    | END TABLE TOP                    |      |
| А  |                                  | 2pcs |
| В  | END TABLE LEG                    | 8pcs |
| С  | END TABLE LEG SUPPORT 1          | 8pcs |
| D  | END TABLE LEG SUPPORT 2          | 8pcs |
| E  | COFFEE TABLE TOP                 | 1pc  |
| F  | COFFEE TABLE LEG                 | 4pcs |
| G  | COFFEE TABLE SHORT LEG SUPPORT 1 | 2pcs |
| Н  | COFFEE TABLE SHORT LEG SUPPORT 2 | 2pcs |
| ı  | COFFEE TABLE LONG LEG SUPPORT 1  | 2pcs |
| J  | COFFEE TABLE LONG LEG SUPPORT 2  | 2pcs |
| K  | COFFEE TABLE SUPPORT CROSSBAR    | 2pcs |