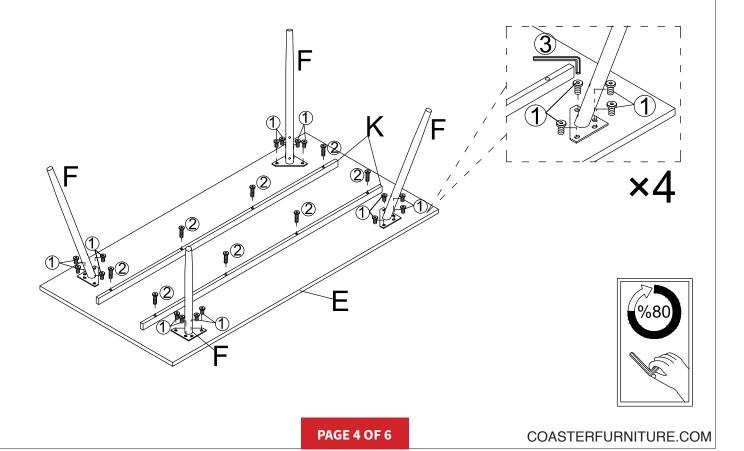

4pcs |
| G  | COFFEE TABLE SHORT LEG SUPPORT 1 | 2pcs |
| Н  | COFFEE TABLE SHORT LEG SUPPORT 2 | 2pcs |
| ı  | COFFEE TABLE LONG LEG SUPPORT 1  | 2pcs |
| J  | COFFEE TABLE LONG LEG SUPPORT 2  | 2pcs |
| K  | COFFEE TABLE SUPPORT CROSSBAR    | 2pcs |

#### HARDWARE PACKAGE:

| No | DESCRIPTION        | FIGURE                                        | QTY   |
|----|--------------------|-----------------------------------------------|-------|
| 1  | BOLT               | <b>ூ</b><br>M6×12mm                           | 72pcs |
| 2  | BOLT               | <b>⑥</b> )))))))))))))))))))))))))))))))))))) | 8pcs  |
| 3  | ALLEN KEY<br>(4mm) |                                               | 1pc   |



#### STEP 1





#### STEP 2





PAGE 3 OF 6

COASTERFURNITURE.COM



#### STEP 3



#### STEP 4







# COASTER

### STEP 7

#### COMPLETE











Note: Dimension tolerance ± 5%