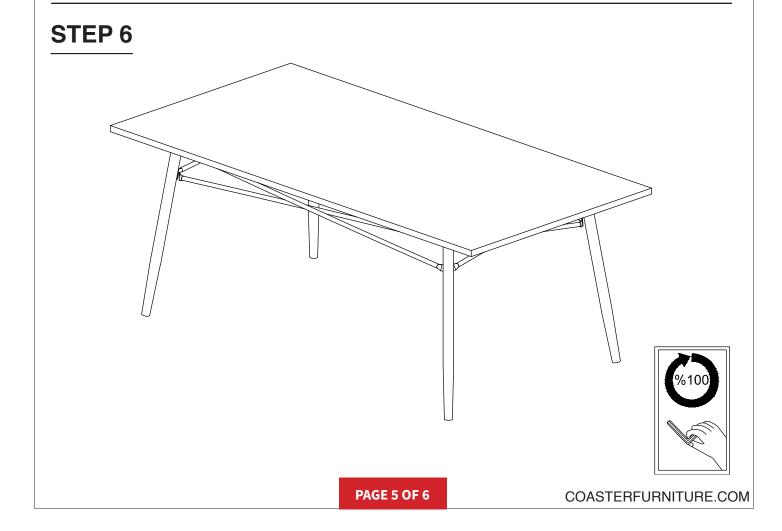

s |
| G  | COFFEE TABLE SHORT LEG SUPPORT 1 | 2pcs |
| Н  | COFFEE TABLE SHORT LEG SUPPORT 2 | 2pcs |
| ı  | COFFEE TABLE LONG LEG SUPPORT 1  | 2pcs |
| J  | COFFEE TABLE LONG LEG SUPPORT 2  | 2pcs |
| K  | COFFEE TABLE SUPPORT CROSSBAR    | 2pcs |

#### HARDWARE PACKAGE:

| No | DESCRIPTION        | FIGURE                                        | QTY   |
|----|--------------------|-----------------------------------------------|-------|
| 1  | BOLT               | <b>ூ</b><br>M6×12mm                           | 72pcs |
| 2  | BOLT               | <b>⑥</b> )))))))))))))))))))))))))))))))))))) | 8pcs  |
| 3  | ALLEN KEY<br>(4mm) |                                               | 1pc   |



#### STEP 1





#### STEP 2





PAGE 3 OF 6

COASTERFURNITURE.COM



#### STEP 3



#### STEP 4







# COASTER

### STEP 7

#### COMPLETE











Note: Dimension tolerance ± 5%