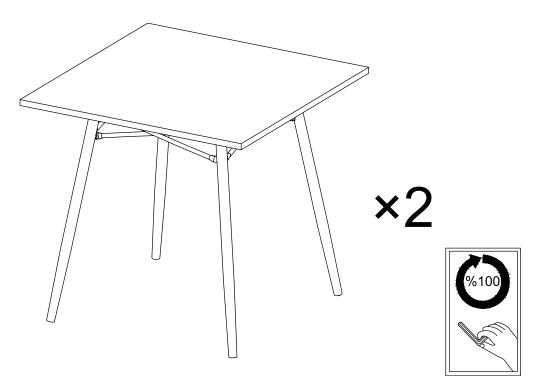

| 4pcs |
| G  | COFFEE TABLE SHORT LEG SUPPORT 1 | 2pcs |
| Н  | COFFEE TABLE SHORT LEG SUPPORT 2 | 2pcs |
| ı  | COFFEE TABLE LONG LEG SUPPORT 1  | 2pcs |
| J  | COFFEE TABLE LONG LEG SUPPORT 2  | 2pcs |
| K  | COFFEE TABLE SUPPORT CROSSBAR    | 2pcs |

#### HARDWARE PACKAGE:

| No | DESCRIPTION        | FIGURE                                        | QTY   |
|----|--------------------|-----------------------------------------------|-------|
| 1  | BOLT               | <b>ூ</b><br>M6×12mm                           | 72pcs |
| 2  | BOLT               | <b>⑥</b> )))))))))))))))))))))))))))))))))))) | 8pcs  |
| 3  | ALLEN KEY<br>(4mm) |                                               | 1pc   |



#### STEP 1





#### STEP 2





PAGE 3 OF 6

COASTERFURNITURE.COM



#### STEP 3



#### STEP 4







# COASTER

### STEP 7

#### COMPLETE











Note: Dimension tolerance ± 5%