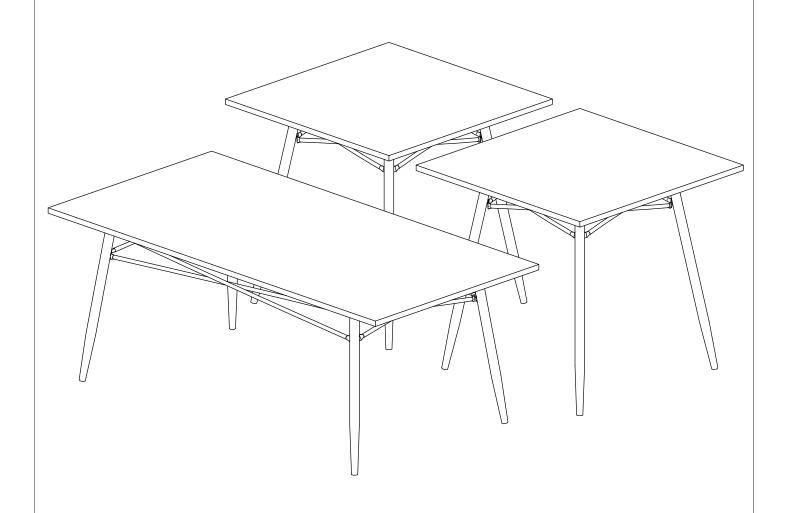

T 1 | 2pcs |
| Н  | COFFEE TABLE SHORT LEG SUPPORT 2 | 2pcs |
| ı  | COFFEE TABLE LONG LEG SUPPORT 1  | 2pcs |
| J  | COFFEE TABLE LONG LEG SUPPORT 2  | 2pcs |
| K  | COFFEE TABLE SUPPORT CROSSBAR    | 2pcs |

#### HARDWARE PACKAGE:

| No | DESCRIPTION        | FIGURE                                        | QTY   |
|----|--------------------|-----------------------------------------------|-------|
| 1  | BOLT               | <b>ூ</b><br>M6×12mm                           | 72pcs |
| 2  | BOLT               | <b>⑥</b> )))))))))))))))))))))))))))))))))))) | 8pcs  |
| 3  | ALLEN KEY<br>(4mm) |                                               | 1pc   |



#### STEP 1





#### STEP 2





PAGE 3 OF 6

COASTERFURNITURE.COM



#### STEP 3



#### STEP 4







# COASTER

### STEP 7

#### COMPLETE











Note: Dimension tolerance ± 5%