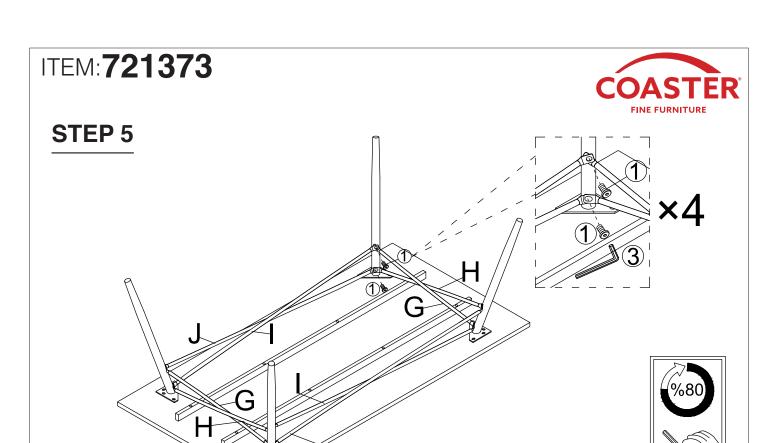

pcs |
| G  | COFFEE TABLE SHORT LEG SUPPORT 1 | 2pcs |
| Н  | COFFEE TABLE SHORT LEG SUPPORT 2 | 2pcs |
| ı  | COFFEE TABLE LONG LEG SUPPORT 1  | 2pcs |
| J  | COFFEE TABLE LONG LEG SUPPORT 2  | 2pcs |
| K  | COFFEE TABLE SUPPORT CROSSBAR    | 2pcs |

#### HARDWARE PACKAGE:

| No | DESCRIPTION        | FIGURE                                        | QTY   |
|----|--------------------|-----------------------------------------------|-------|
| 1  | BOLT               | <b>ூ</b><br>M6×12mm                           | 72pcs |
| 2  | BOLT               | <b>⑥</b> )))))))))))))))))))))))))))))))))))) | 8pcs  |
| 3  | ALLEN KEY<br>(4mm) |                                               | 1pc   |



#### STEP 1





#### STEP 2





PAGE 3 OF 6

COASTERFURNITURE.COM



#### STEP 3



#### STEP 4







# COASTER

### STEP 7

#### COMPLETE











Note: Dimension tolerance ± 5%