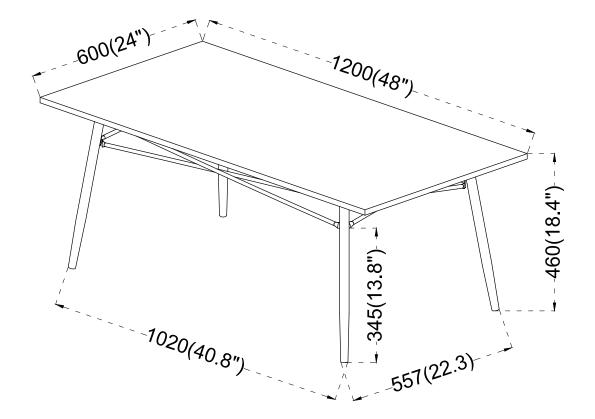

cs |
| Н  | COFFEE TABLE SHORT LEG SUPPORT 2 | 2pcs |
| ı  | COFFEE TABLE LONG LEG SUPPORT 1  | 2pcs |
| J  | COFFEE TABLE LONG LEG SUPPORT 2  | 2pcs |
| K  | COFFEE TABLE SUPPORT CROSSBAR    | 2pcs |

#### HARDWARE PACKAGE:

| No | DESCRIPTION        | FIGURE                                        | QTY   |
|----|--------------------|-----------------------------------------------|-------|
| 1  | BOLT               | <b>ூ</b><br>M6×12mm                           | 72pcs |
| 2  | BOLT               | <b>⑥</b> )))))))))))))))))))))))))))))))))))) | 8pcs  |
| 3  | ALLEN KEY<br>(4mm) |                                               | 1pc   |



#### STEP 1





#### STEP 2





PAGE 3 OF 6

COASTERFURNITURE.COM



#### STEP 3



#### STEP 4







# COASTER

### STEP 7

#### COMPLETE











Note: Dimension tolerance ± 5%