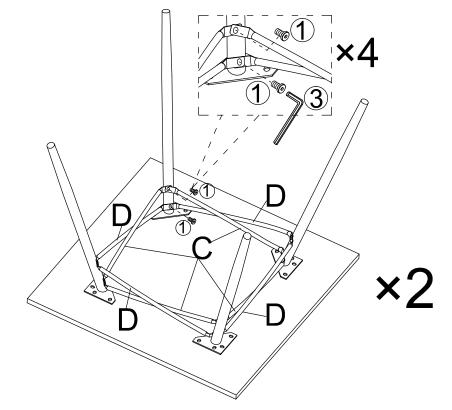

OP                 | 1pc  |
| F  | COFFEE TABLE LEG                 | 4pcs |
| G  | COFFEE TABLE SHORT LEG SUPPORT 1 | 2pcs |
| Н  | COFFEE TABLE SHORT LEG SUPPORT 2 | 2pcs |
| ı  | COFFEE TABLE LONG LEG SUPPORT 1  | 2pcs |
| J  | COFFEE TABLE LONG LEG SUPPORT 2  | 2pcs |
| K  | COFFEE TABLE SUPPORT CROSSBAR    | 2pcs |

#### HARDWARE PACKAGE:

| No | DESCRIPTION        | FIGURE                                        | QTY   |
|----|--------------------|-----------------------------------------------|-------|
| 1  | BOLT               | <b>ூ</b><br>M6×12mm                           | 72pcs |
| 2  | BOLT               | <b>⑥</b> )))))))))))))))))))))))))))))))))))) | 8pcs  |
| 3  | ALLEN KEY<br>(4mm) |                                               | 1pc   |



#### STEP 1





#### STEP 2





PAGE 3 OF 6

COASTERFURNITURE.COM



#### STEP 3



#### STEP 4







# COASTER

### STEP 7

#### COMPLETE











Note: Dimension tolerance ± 5%