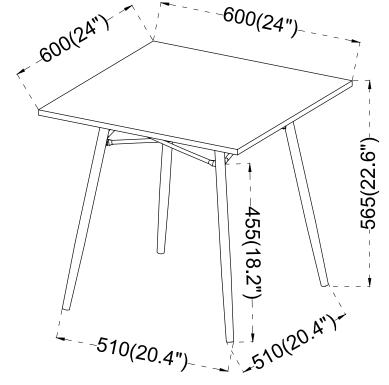

2pcs |
| Н  | COFFEE TABLE SHORT LEG SUPPORT 2 | 2pcs |
| ı  | COFFEE TABLE LONG LEG SUPPORT 1  | 2pcs |
| J  | COFFEE TABLE LONG LEG SUPPORT 2  | 2pcs |
| K  | COFFEE TABLE SUPPORT CROSSBAR    | 2pcs |

#### HARDWARE PACKAGE:

| No | DESCRIPTION        | FIGURE                                        | QTY   |
|----|--------------------|-----------------------------------------------|-------|
| 1  | BOLT               | <b>ூ</b><br>M6×12mm                           | 72pcs |
| 2  | BOLT               | <b>⑥</b> )))))))))))))))))))))))))))))))))))) | 8pcs  |
| 3  | ALLEN KEY<br>(4mm) |                                               | 1pc   |



#### STEP 1





#### STEP 2





PAGE 3 OF 6

COASTERFURNITURE.COM



#### STEP 3



#### STEP 4







# COASTER

### STEP 7

#### COMPLETE











Note: Dimension tolerance ± 5%