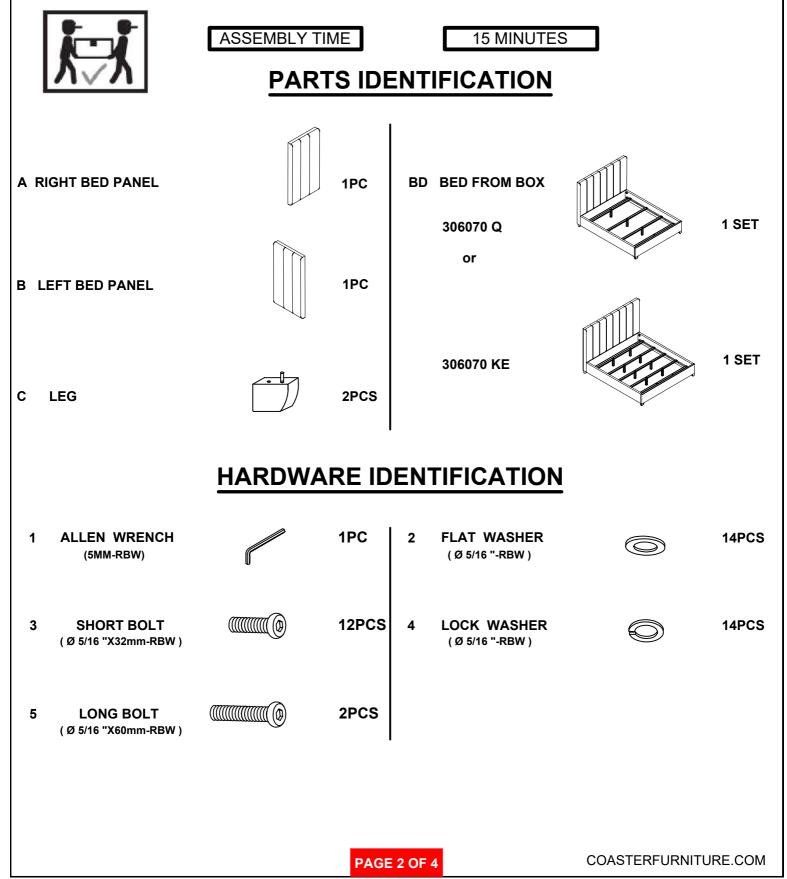

## ASSEMBLY INSTRUCTIONS COASTER FINE FURNITURE



Fine Furniture for every stage of life



REVISION 0 : 06/18/2020

PAGE 1 OF 4

COASTERFURNITURE.COM

# ITEM:306071P

## ASSEMBLY INSTRUCTIONS

### COASTER<sup>®</sup> FINE FURNITURE

#### **ASSEMBLY TIPS:**

- 1. Remove hardware from box and sort by size.
- 2. Please check to see that all hardware and parts are present prior to start of assembly.
- 3. Please follow attached instructions in the same sequence as numbered to assure fast & easy assembly.

#### WARNING!



1. Don't attempt to repair or modify parts that are broken or defective. Please contact the store immediately.

2. This product is for home use only and not intended for commercial establishments.