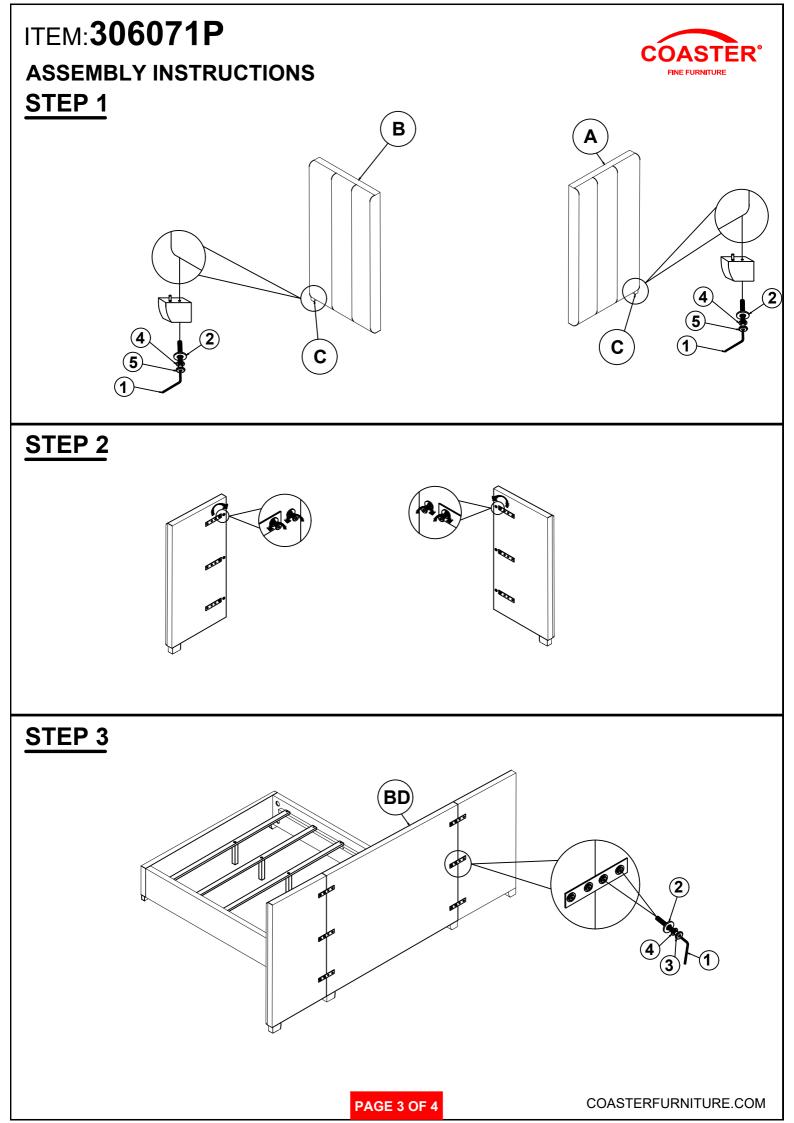

## ASSEMBLY INSTRUCTIONS COASTER FINE FURNITURE



Fine Furniture for every stage of life



REVISION 0 : 06/18/2020

PAGE 1 OF 4

COASTERFURNITURE.COM

# ITEM:306071P

## ASSEMBLY INSTRUCTIONS

### COASTER<sup>®</sup> FINE FURNITURE

#### **ASSEMBLY TIPS:**

- 1. Remove hardware from box and sort by size.
- 2. Please check to see that all hardware and parts are present prior to start of assembly.
- 3. Please follow attached instructions in the same sequence as numbered to assure fast & easy assembly.

#### WARNING!



1. Don't attempt to repair or modify parts that are broken or defective. Please contact the store immediately.

2. This product is for home use only and not intended for commercial establishments.