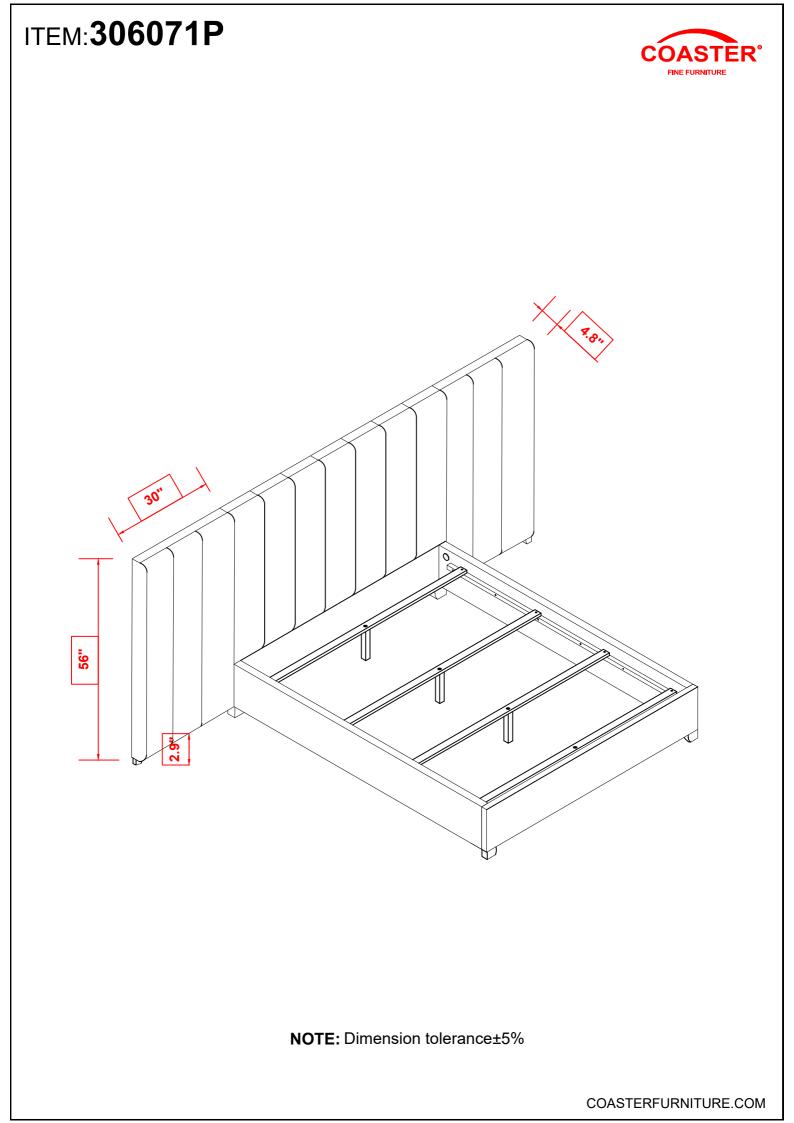

## ASSEMBLY INSTRUCTIONS COASTER FINE FURNITURE



Fine Furniture for every stage of life



REVISION 0 : 06/18/2020

PAGE 1 OF 4

COASTERFURNITURE.COM

# ITEM:306071P

## ASSEMBLY INSTRUCTIONS

### COASTER<sup>®</sup> FINE FURNITURE

#### **ASSEMBLY TIPS:**

- 1. Remove hardware from box and sort by size.
- 2. Please check to see that all hardware and parts are present prior to start of assembly.
- 3. Please follow attached instructions in the same sequence as numbered to assure fast & easy assembly.

#### WARNING!



1. Don't attempt to repair or modify parts that are broken or defective. Please contact the store immediately.

2. This product is for home use only and not intended for commercial establishments.