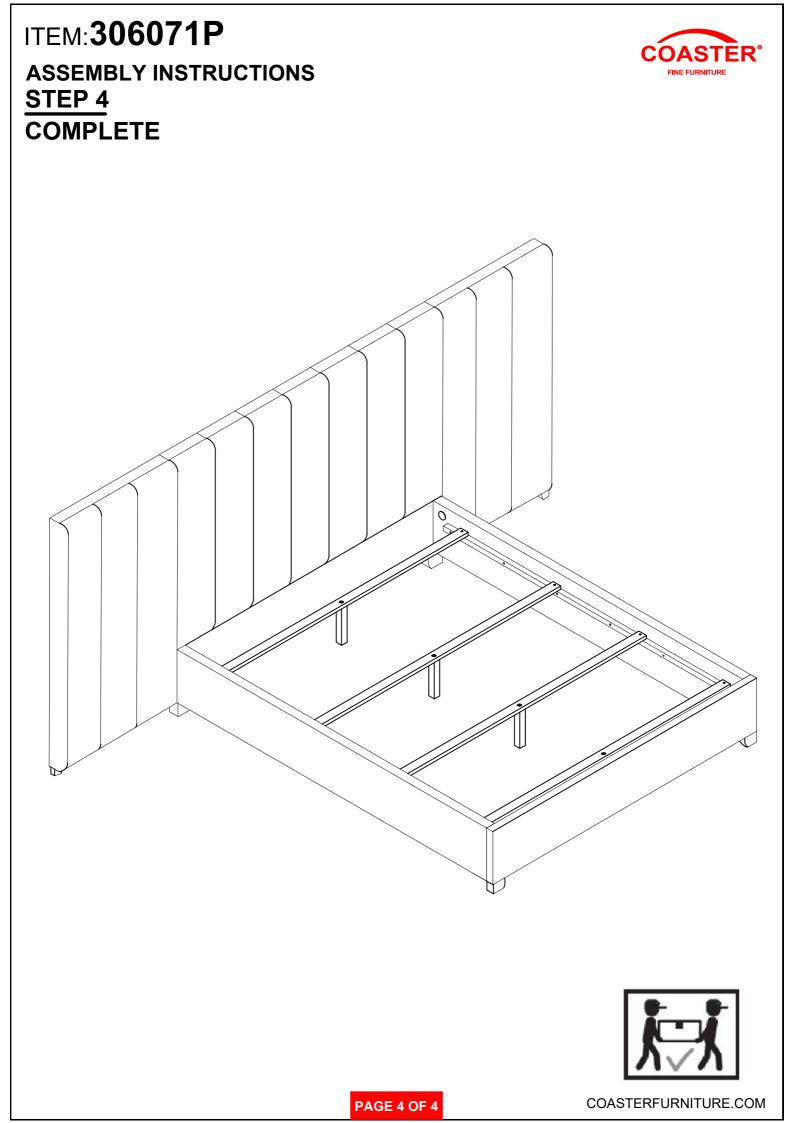

## ASSEMBLY INSTRUCTIONS COASTER FINE FURNITURE



Fine Furniture for every stage of life



REVISION 0 : 06/18/2020

PAGE 1 OF 4

COASTERFURNITURE.COM

# ITEM:306071P

## ASSEMBLY INSTRUCTIONS

### COASTER<sup>®</sup> FINE FURNITURE

#### **ASSEMBLY TIPS:**

- 1. Remove hardware from box and sort by size.
- 2. Please check to see that all hardware and parts are present prior to start of assembly.
- 3. Please follow attached instructions in the same sequence as numbered to assure fast & easy assembly.

#### WARNING!



1. Don't attempt to repair or modify parts that are broken or defective. Please contact the store immediately.

2. This product is for home use only and not intended for commercial establishments.