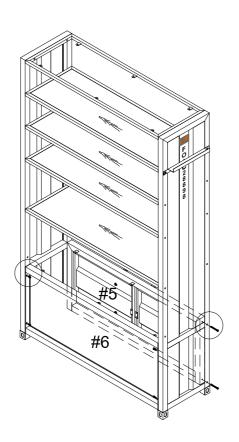

# **FOA-AC379 POINTS 2 CARTONS**

| Carton      | Designation | Part | Hardware |
|-------------|-------------|------|----------|
| FOA-AC379-2 | Ladder      | #10  |          |

3

Part #5 x 1pc
Part #6 x 1pc
Hardware #A x 4pcs
Hardware #C x 4pcs
Hardware #F x 1pc

1) Align back frame (#6) to the unit, then secure by using bolts (#A).

2) Align front frame (#5) to the unit, then secure by using bolts (#C).

4

5

Part #7 x 1pc Hardware #D x 8pcs Hardware #G x 1pc

Align tube (#7) to the unit, then secure by using bolts (#D).