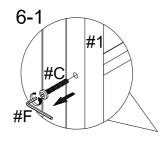

# **FOA-AC379 POINTS 2 CARTONS**

| Carton      | Designation | Part | Hardware |
|-------------|-------------|------|----------|
| FOA-AC379-2 | Ladder      | #10  |          |

3

Part #5 x 1pc
Part #6 x 1pc
Hardware #A x 4pcs
Hardware #C x 4pcs
Hardware #F x 1pc