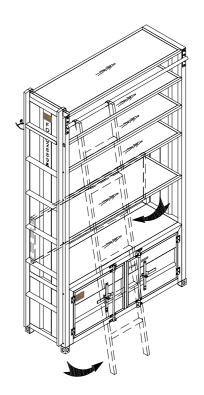

## **Wall Mounting and Fixing**

#### **EXPANSION WALL ANCHOR**

Our provided expansion wall anchors are only suitable for masonry walls, such as drywall, plaster or concrete, and are best for holding lightweight items or for anti-tip prevention. If you are unsure of the correct wall anchor to use with the product, please request professional guidance. liability for product damage or failure due to using the incorrect anchors will fall on the installer.

#### CHECK BEFORE PROCEEDING

Prior to drilling or hammering, please check for wires or pipes. We recommend using a stud finder to locate a stud, which will offer more appropriate resistance and hold more weight.

## **QUICK TIPS**

1.If unsure of the proper size, always choose a larger screw and wall anchor.

2. Match the drill bit to the wall anchor and hole size.

3. Only drill horizontally. Do not force the drill or enlarge the hole for the wall anchor.

4. Take extra care when drilling into high walls or ceramic tiles. Wall anchors should be a tight fit for the hole. Never use wall anchors in ceilings.

We recommend a yearly check to see if the wall anchor or screw has loosened. If so, please remove the existing wall anchor and screw, and use a new anchor.