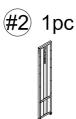

# **FOA-AC379 POINTS 2 CARTONS**

| Carton      | Designation  |     | Part                                                                                                                                                                                                                                                                                                                                                                                                                                                                                                                                                                                                                                                                                                                                                                                                                                                                                                                                                                                                                                                                                                                                                                                                                                                                                                                                                                                                                                                                                                                                                                                                                                                                                                                                                                                                                                                                                                                                                                                                                                                                                                                           | Har | dware                                 |
|-------------|--------------|-----|--------------------------------------------------------------------------------------------------------------------------------------------------------------------------------------------------------------------------------------------------------------------------------------------------------------------------------------------------------------------------------------------------------------------------------------------------------------------------------------------------------------------------------------------------------------------------------------------------------------------------------------------------------------------------------------------------------------------------------------------------------------------------------------------------------------------------------------------------------------------------------------------------------------------------------------------------------------------------------------------------------------------------------------------------------------------------------------------------------------------------------------------------------------------------------------------------------------------------------------------------------------------------------------------------------------------------------------------------------------------------------------------------------------------------------------------------------------------------------------------------------------------------------------------------------------------------------------------------------------------------------------------------------------------------------------------------------------------------------------------------------------------------------------------------------------------------------------------------------------------------------------------------------------------------------------------------------------------------------------------------------------------------------------------------------------------------------------------------------------------------------|-----|---------------------------------------|
|             | Left Plate   | #1  | Months of the Control | (a) | #A x 4pcs<br>#B x 4pcs                |
|             | Right Plate  | #2  |                                                                                                                                                                                                                                                                                                                                                                                                                                                                                                                                                                                                                                                                                                                                                                                                                                                                                                                                                                                                                                                                                                                                                                                                                                                                                                                                                                                                                                                                                                                                                                                                                                                                                                                                                                                                                                                                                                                                                                                                                                                                                                                                |     | #C x 20pcs<br>#D x 8pcs<br>#E x 18pcs |
|             | Top Frame    | #3  |                                                                                                                                                                                                                                                                                                                                                                                                                                                                                                                                                                                                                                                                                                                                                                                                                                                                                                                                                                                                                                                                                                                                                                                                                                                                                                                                                                                                                                                                                                                                                                                                                                                                                                                                                                                                                                                                                                                                                                                                                                                                                                                                |     | #F x 1pc<br>#G x 1pc                  |
|             | Middle Board | #4  | x4                                                                                                                                                                                                                                                                                                                                                                                                                                                                                                                                                                                                                                                                                                                                                                                                                                                                                                                                                                                                                                                                                                                                                                                                                                                                                                                                                                                                                                                                                                                                                                                                                                                                                                                                                                                                                                                                                                                                                                                                                                                                                                                             |     | #H x 1pc<br>#I x 2pcs                 |
| FOA-AC379-1 | Front Frame  | #5  |                                                                                                                                                                                                                                                                                                                                                                                                                                                                                                                                                                                                                                                                                                                                                                                                                                                                                                                                                                                                                                                                                                                                                                                                                                                                                                                                                                                                                                                                                                                                                                                                                                                                                                                                                                                                                                                                                                                                                                                                                                                                                                                                | D   | #J x 1pc<br>#K x 1pc                  |
| 104-40313-1 | Back Frame   | #6  |                                                                                                                                                                                                                                                                                                                                                                                                                                                                                                                                                                                                                                                                                                                                                                                                                                                                                                                                                                                                                                                                                                                                                                                                                                                                                                                                                                                                                                                                                                                                                                                                                                                                                                                                                                                                                                                                                                                                                                                                                                                                                                                                |     |                                       |
|             | Tube         | #7  | •                                                                                                                                                                                                                                                                                                                                                                                                                                                                                                                                                                                                                                                                                                                                                                                                                                                                                                                                                                                                                                                                                                                                                                                                                                                                                                                                                                                                                                                                                                                                                                                                                                                                                                                                                                                                                                                                                                                                                                                                                                                                                                                              |     |                                       |
|             | Top Board    | #8  |                                                                                                                                                                                                                                                                                                                                                                                                                                                                                                                                                                                                                                                                                                                                                                                                                                                                                                                                                                                                                                                                                                                                                                                                                                                                                                                                                                                                                                                                                                                                                                                                                                                                                                                                                                                                                                                                                                                                                                                                                                                                                                                                |     |                                       |
|             | Bottom Board | #9  | x2                                                                                                                                                                                                                                                                                                                                                                                                                                                                                                                                                                                                                                                                                                                                                                                                                                                                                                                                                                                                                                                                                                                                                                                                                                                                                                                                                                                                                                                                                                                                                                                                                                                                                                                                                                                                                                                                                                                                                                                                                                                                                                                             |     |                                       |
|             | Hook         | #11 |                                                                                                                                                                                                                                                                                                                                                                                                                                                                                                                                                                                                                                                                                                                                                                                                                                                                                                                                                                                                                                                                                                                                                                                                                                                                                                                                                                                                                                                                                                                                                                                                                                                                                                                                                                                                                                                                                                                                                                                                                                                                                                                                |     |                                       |