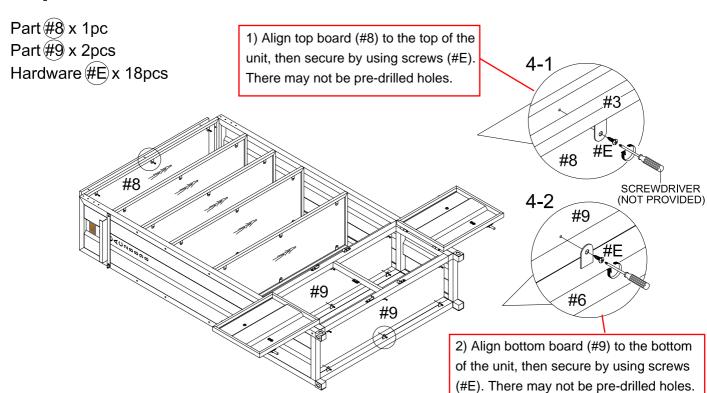

6

Hardware #F)x 1pc

Unscrew the front bolts (#C) that attach to the lowest middle shelf (#4), then fold the middle shelf straight to the back of the unit, then secure again with the same bolts (#C).

OPTIONAL: Moving the lowest middle shelf (#4) to have a bigger bottom space.