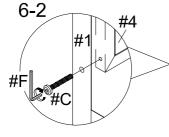

6

Hardware #F)x 1pc

Unscrew the front bolts (#C) that attach to the lowest middle shelf (#4), then fold the middle shelf straight to the back of the unit, then secure again with the same bolts (#C).

OPTIONAL: Moving the lowest middle shelf (#4) to have a bigger bottom space.