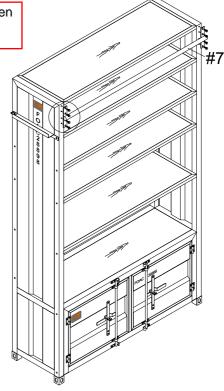

|     |                                       |

# **FOA-AC379 POINTS 2 CARTONS**

| Carton      | Designation | Part | Hardware |
|-------------|-------------|------|----------|
| FOA-AC379-2 | Ladder      | #10  |          |



3

Part #5 x 1pc
Part #6 x 1pc
Hardware #A x 4pcs
Hardware #C x 4pcs
Hardware #F x 1pc



1) Align back frame (#6) to the unit, then secure by using bolts (#A).



2) Align front frame (#5) to the unit, then secure by using bolts (#C).

4



5

Part #7 x 1pc Hardware #D x 8pcs Hardware #G x 1pc

Align tube (#7) to the unit, then secure by using bolts (#D).





6

Hardware #F)x 1pc

Unscrew the front bolts (#C) that attach to the lowest middle shelf (#4), then fold the middle shelf straight to the back of the unit, then secure again with the same bolts (#C).







OPTIONAL: Moving the lowest middle shelf (#4) to have a bigger bottom space.





## **Wall Mounting and Fixing**



#### **EXPANSION WALL ANCHOR**

Our provided expansion wall anchors are only suitable for masonry walls, such as drywall, plaster or concrete, and are best for holding lightweight items or for anti-tip prevention. If you are unsure of the correct wall anchor to use with the product, please request professional guidance. liability for product damage or failure due to using the incorrect anchors will fall on the installer.



#### CHECK BEFORE PROCEEDING

Prior to drilli