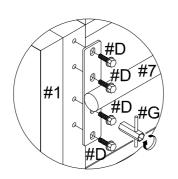

1) Align back frame (#6) to the unit, then secure by using bolts (#A).

2) Align front frame (#5) to the unit, then secure by using bolts (#C).

4

5

Part #7 x 1pc Hardware #D x 8pcs Hardware #G x 1pc

Align tube (#7) to the unit, then secure by using bolts (#D).