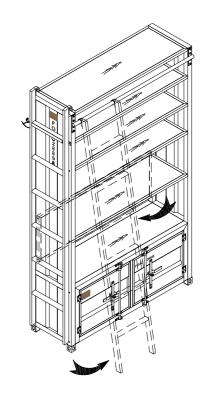

## **PARTS**

Left Plate

**Front Frame** 

**Bottom Board** 

Right Plate

**Back Frame** 

Ladder

Top Frame

Tube

Hook

Middle Board

Top Board

1) Align back frame (#6) to the unit, then secure by using bolts (#A).

2) Align front frame (#5) to the unit, then secure by using bolts (#C).

4

5

Part #7 x 1pc Hardware #D x 8pcs Hardware #G x 1pc

Align tube (#7) to the unit, then secure by using bolts (#D).

6

Hardware #F)x 1pc

Unscrew the front bolts (#C) that attach to the lowest middle shelf (#4), then fold the middle shelf straight to the back of the unit, then secure again with the same bolts (#C).

OPTIONAL: Moving the lowest middle shelf (#4) to have a bigger bottom space.