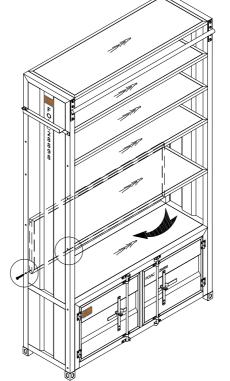

|     |                                       |

# **FOA-AC379 POINTS 2 CARTONS**

| Carton      | Designation | Part | Hardware |
|-------------|-------------|------|----------|
| FOA-AC379-2 | Ladder      | #10  |          |



3

Part #5 x 1pc
Part #6 x 1pc
Hardware #A x 4pcs
Hardware #C x 4pcs
Hardware #F x 1pc



1) Align back frame (#6) to the unit, then secure by using bolts (#A).



2) Align front frame (#5) to the unit, then secure by using bolts (#C).

4



5

Part #7 x 1pc Hardware #D x 8pcs Hardware #G x 1pc

Align tube (#7) to the unit, then secure by using bolts (#D).





6

Hardware #F)x 1pc

Unscrew the front bolts (#C) that attach to the lowest middle shelf (#4), then fold the middle shelf straight to the back of the unit, then secure again with the same bolts (#C).







OPTIONAL: Moving the lowest middle shelf (#4) to have a bigger bottom space.





## **Wall Mounting and Fixing**



#### **EXPANSION WALL ANCHOR**

Our provided expansion wall anchors are only suitable for masonry walls, such as drywall, plaster or concrete, and are best for holding lightweight items or for anti-tip prevention. If you are unsure of the correct wall anchor to use with the product, please request professional guidance. liability for product damage or failure due to using the incorrect anchors will fall on the installer.



#### CHECK BEFORE PROCEEDING

Prior to drilling or hammering, please check for wires or pipes. We recommend using a stud finder to locate a stud, which will offer more appropriate resistance and hold more weight.

## **QUICK TIPS**

1.If unsure of the p