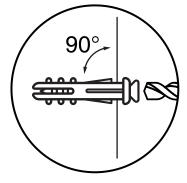

## **QUICK TIPS**

1.If unsure of the proper size, always choose a larger screw and wall anchor.

2. Match the drill bit to the wall anchor and hole size.

3. Only drill horizontally. Do not force the drill or enlarge the hole for the wall anchor.

4. Take extra care when drilling into high walls or ceramic tiles. Wall anchors should be a tight fit for the hole. Never use wall anchors in ceilings.

We recommend a yearly check to see if the wall anchor or screw has loosened. If so, please remove the existing wall anchor and screw, and use a new anchor.