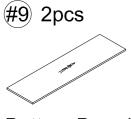

# **FOA-AC379 POINTS 2 CARTONS**

| Carton      | Designation  |     | Part                                                                                                                                                                                                                                                                                                                                                                                                                                                                                                                                                                                                                                                                                                                                                                                                                                                                                                                                                                                                                                                                                                                                                                                                                                                                                                                                                                                                                                                                                                                                                                                                                                                                                                                                                                                                                                                                                                                                                                                                                                                                                                                           | Har | dware                                 |
|-------------|--------------|-----|--------------------------------------------------------------------------------------------------------------------------------------------------------------------------------------------------------------------------------------------------------------------------------------------------------------------------------------------------------------------------------------------------------------------------------------------------------------------------------------------------------------------------------------------------------------------------------------------------------------------------------------------------------------------------------------------------------------------------------------------------------------------------------------------------------------------------------------------------------------------------------------------------------------------------------------------------------------------------------------------------------------------------------------------------------------------------------------------------------------------------------------------------------------------------------------------------------------------------------------------------------------------------------------------------------------------------------------------------------------------------------------------------------------------------------------------------------------------------------------------------------------------------------------------------------------------------------------------------------------------------------------------------------------------------------------------------------------------------------------------------------------------------------------------------------------------------------------------------------------------------------------------------------------------------------------------------------------------------------------------------------------------------------------------------------------------------------------------------------------------------------|-----|---------------------------------------|
|             | Left Plate   | #1  | Months of the Control | (a) | #A x 4pcs<br>#B x 4pcs                |
|             | Right Plate  | #2  |                                                                                                                                                                                                                                                                                                                                                                                                                                                                                                                                                                                                                                                                                                                                                                                                                                                                                                                                                                                                                                                                                                                                                                                                                                                                                                                                                                                                                                                                                                                                                                                                                                                                                                                                                                                                                                                                                                                                                                                                                                                                                                                                |     | #C x 20pcs<br>#D x 8pcs<br>#E x 18pcs |
|             | Top Frame    | #3  |                                                                                                                                                                                                                                                                                                                                                                                                                                                                                                                                                                                                                                                                                                                                                                                                                                                                                                                                                                                                                                                                                                                                                                                                                                                                                                                                                                                                                                                                                                                                                                                                                                                                                                                                                                                                                                                                                                                                                                                                                                                                                                                                |     | #F x 1pc<br>#G x 1pc                  |
|             | Middle Board | #4  | x4                                                                                                                                                                                                                                                                                                                                                                                                                                                                                                                                                                                                                                                                                                                                                                                                                                                                                                                                                                                                                                                                                                                                                                                                                                                                                                                                                                                                                                                                                                                                                                                                                                                                                                                                                                                                                                                                                                                                                                                                                                                                                                                             |     | #H x 1pc<br>#I x 2pcs                 |
| FOA-AC379-1 | Front Frame  | #5  |                                                                                                                                                                                                                                                                                                                                                                                                                                                                                                                                                                                                                                                                                                                                                                                                                                                                                                                                                                                                                                                                                                                                                                                                                                                                                                                                                                                                                                                                                                                                                                                                                                                                                                                                                                                                                                                                                                                                                                                                                                                                                                                                | D   | #J x 1pc<br>#K x 1pc                  |
| 104-40313-1 | Back Frame   | #6  |                                                                                                                                                                                                                                                                                                                                                                                                                                                                                                                                                                                                                                                                                                                                                                                                                                                                                                                                                                                                                                                                                                                                                                                                                                                                                                                                                                                                                                                                                                                                                                                                                                                                                                                                                                                                                                                                                                                                                                                                                                                                                                                                |     |                                       |
|             | Tube         | #7  | •                                                                                                                                                                                                                                                                                                                                                                                                                                                                                                                                                                                                                                                                                                                                                                                                                                                                                                                                                                                                                                                                                                                                                                                                                                                                                                                                                                                                                                                                                                                                                                                                                                                                                                                                                                                                                                                                                                                                                                                                                                                                                                                              |     |                                       |
|             | Top Board    | #8  |                                                                                                                                                                                                                                                                                                                                                                                                                                                                                                                                                                                                                                                                                                                                                                                                                                                                                                                                                                                                                                                                                                                                                                                                                                                                                                                                                                                                                                                                                                                                                                                                                                                                                                                                                                                                                                                                                                                                                                                                                                                                                                                                |     |                                       |
|             | Bottom Board | #9  | x2                                                                                                                                                                                                                                                                                                                                                                                                                                                                                                                                                                                                                                                                                                                                                                                                                                                                                                                                                                                                                                                                                                                                                                                                                                                                                                                                                                                                                                                                                                                                                                                                                                                                                                                                                                                                                                                                                                                                                                                                                                                                                                                             |     |                                       |
|             | Hook         | #11 |                                                                                                                                                                                                                                                                                                                                                                                                                                                                                                                                                                                                                                                                                                                                                                                                                                                                                                                                                                                                                                                                                                                                                                                                                                                                                                                                                                                                                                                                                                                                                                                                                                                                                                                                                                                                                                                                                                                                                                                                                                                                                                                                |     |                                       |