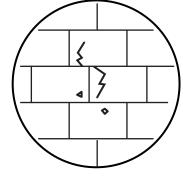

#### CHECK BEFORE PROCEEDING

Prior to drilling or hammering, please check for wires or pipes. We recommend using a stud finder to locate a stud, which will offer more appropriate resistance and hold more weight.