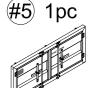

# **FOA-AC379 POINTS 2 CARTONS**

| Carton      | Designation | Part | Hardware |
|-------------|-------------|------|----------|
| FOA-AC379-2 | Ladder      | #10  |          |

3

Part #5 x 1pc
Part #6 x 1pc
Hardware #A x 4pcs
Hardware #C x 4pcs
Hardware #F x 1pc