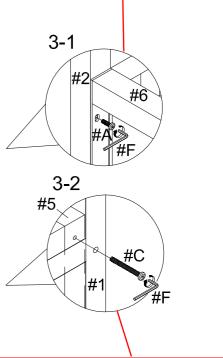

1) Align back frame (#6) to the unit, then secure by using bolts (#A).

2) Align front frame (#5) to the unit, then secure by using bolts (#C).

4

5

Part #7 x 1pc Hardware #D x 8pcs Hardware #G x 1pc

Align tube (#7) to the unit, then secure by using bolts (#D).

6

Hardware #F)x 1pc

Unscrew the front bolts (#C) that attach to the lowest middle shelf (#4), then fold the middle shelf straight to the back of the unit, then secure again with the same bolts (#C).

OPTIONAL: Moving the lowest middle shelf (#4) to have a bigger bottom space.