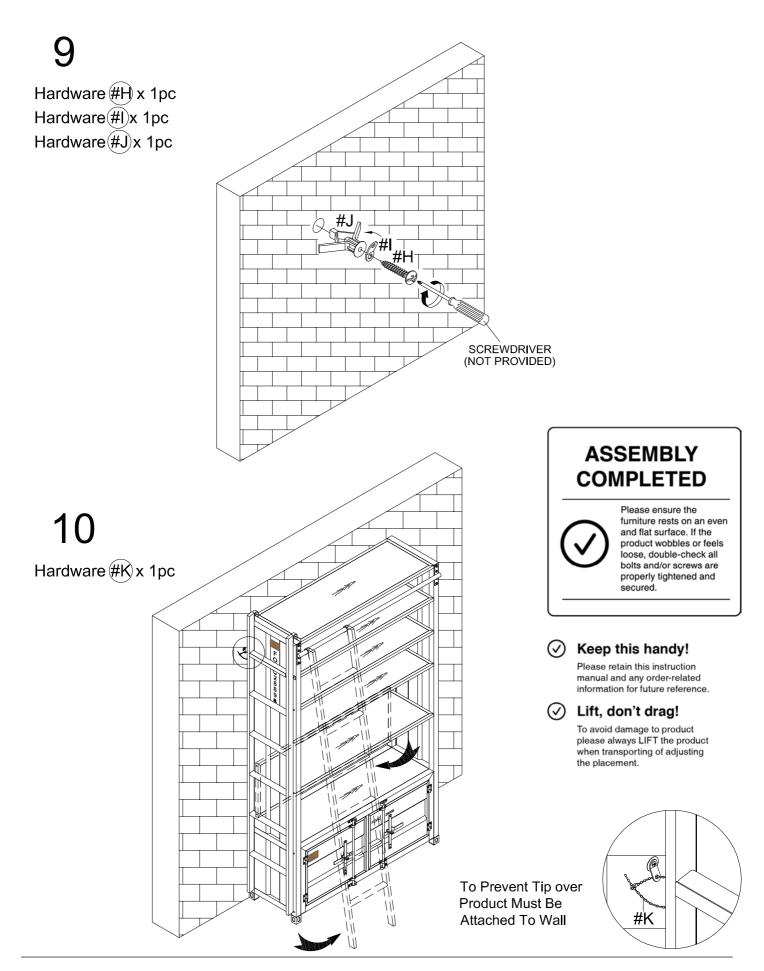

## **Wall Mounting and Fixing**

#### **EXPANSION WALL ANCHOR**

Our provided expansion wall anchors are only suitable for masonry walls, such as drywall, plaster or concrete, and are best for holding lightweight items or for anti-tip prevention. If you are unsure of the correct wall anchor to use with the product, please request professional guidance. liability for product damage or failure due to using the incorrect anchors will fall on the installer.

#### CHECK BEFORE PROCEEDING

Prior to drilling or hammering, please check for wires or pipes. We recommend using a stud finder to locate a stud, which will offer more appropriate resistance and hold more weight.

## **QUICK TIPS**

1.If unsure of the proper size, always choose a larger screw and wall anchor.

2. Match the drill bit to the wall anchor and hole size.

3. Only drill horizontally. Do not force the drill or enlarge the hole for the wall anchor.

4. Take extra care when drilling into high walls or ceramic tiles. Wall anchors should be a tight fit for the hole. Never use wall anchors in ceilings.

We recommend a yearly check to see if the wall anchor or screw has loosened. If so, please remove the existing wall anchor and screw, and use a new anchor.