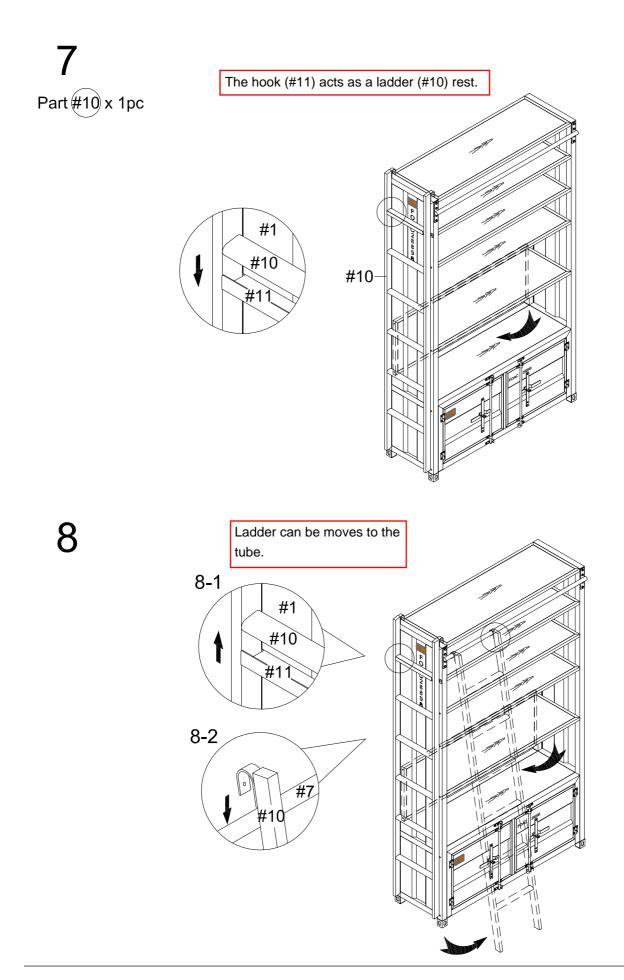

# **FOA-AC379 POINTS 2 CARTONS**

| Carton      | Designation | Part | Hardware |
|-------------|-------------|------|----------|
| FOA-AC379-2 | Ladder      | #10  |          |

3

Part #5 x 1pc
Part #6 x 1pc
Hardware #A x 4pcs
Hardware #C x 4pcs
Hardware #F x 1pc

1) Align back frame (#6) to the unit, then secure by using bolts (#A).

2) Align front frame (#5) to the unit, then secure by using bolts (#C).

4

5

Part #7 x 1pc Hardware #D x 8pcs Hardware #G x 1pc

Align tube (#7) to the unit, then secure by using bolts (#D).

6

Hardware #F)x 1pc

Unscrew the front bolts (#C) that attach to the lowest middle shelf (#4), then fold the middle shelf straight to the back of the unit, then secure again with the same bolts (#C).

OPTIONAL: Moving the lowest middle shelf (#4) to have a bigger bottom space.