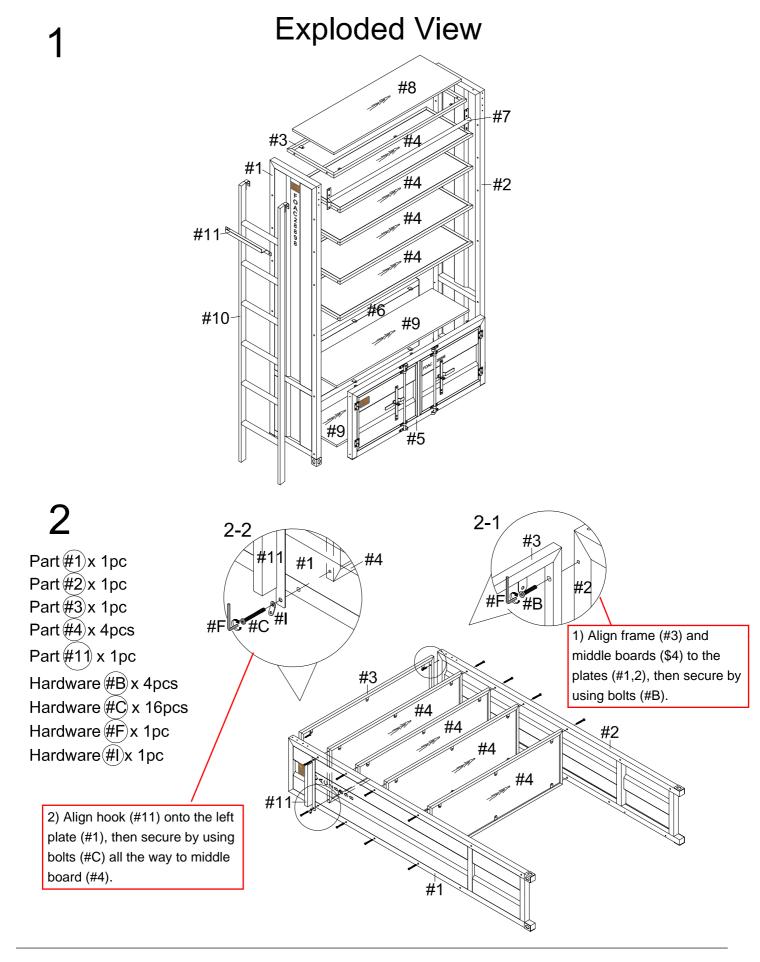

## **4 LAYER BOOKCASE**

## **FOA-AC379**

## **PARTS**

Left Plate

**Front Frame** 

**Bottom Board** 

Right Plate

**Back Frame** 

Ladder

Top Frame

Tube

Hook

Middle Board

Top Board

## **FOA-AC379**

- · Please keep instructions for future reference.
- · Check the quantity and irregularity of parts and hardware before you start.

## **HARDWARE**

(#A) 4pcs

(#C) 20pcs

Bolt 1/4" x 5/8"

Screw M5 x 12

Bolt 1/4" x 1-3/8"

Allen Wrench M4

Bolt 1/4" x 2-1/8"

Socket Wrench M6

Screw M4 x 37

(#I) 2pcs

Metal Plate

) 1pc

**Bracket** 

(#K) 1pc

Girding

# **FOA-AC379 POINTS 2 CARTONS**

| Carton      | Designation  |     | Part                                                                                                                                                                                                                                                                                                                                                                                                                                                                                                                                                                                                                                                                                                                                                                                                                                                                                                                                                                                                                                                                                                                                                                                                                                                                                                                                                                                                                                                                                                                                                                                                                                                                                                                                                                                                                                                                                                                                                                                                                                                                                                                           | Har | dware                                 |
|-------------|--------------|-----|--------------------------------------------------------------------------------------------------------------------------------------------------------------------------------------------------------------------------------------------------------------------------------------------------------------------------------------------------------------------------------------------------------------------------------------------------------------------------------------------------------------------------------------------------------------------------------------------------------------------------------------------------------------------------------------------------------------------------------------------------------------------------------------------------------------------------------------------------------------------------------------------------------------------------------------------------------------------------------------------------------------------------------------------------------------------------------------------------------------------------------------------------------------------------------------------------------------------------------------------------------------------------------------------------------------------------------------------------------------------------------------------------------------------------------------------------------------------------------------------------------------------------------------------------------------------------------------------------------------------------------------------------------------------------------------------------------------------------------------------------------------------------------------------------------------------------------------------------------------------------------------------------------------------------------------------------------------------------------------------------------------------------------------------------------------------------------------------------------------------------------|-----|---------------------------------------|
|             | Left Plate   | #1  | Months of the Control | (a) | #A x 4pcs<br>#B x 4pcs                |
|             | Right Plate  | #2  |                                                                                                                                                                                                                                                                                                                                                                                                                                                                                                                                                                                                                                                                                                                                                                                                                                                                                                                                                                                                                                                                                                                                                                                                                                                                                                                                                                                                                                                                                                                                                                                                                                                                                                                                                                                                                                                                                                                                                                                                                                                                                                                                |     | #C x 20pcs<br>#D x 8pcs<br>#E x 18pcs |
|             | Top Frame    | #3  |                                                                                                                                                                                                                                                                                                                                                                                                                                                                                                                                                                                                                                                                                                                                                                                                                                                                                                                                                                                                                                                                                                                                                                                                                                                                                                                                                                                                                                                                                                                                                                                                                                                                                                                                                                                                                                                                                                                                                                                                                                                                                                                                |     | #F x 1pc<br>#G x 1pc                  |
|             | Middle Board | #4  | x4                                                                                                                                                                                                                                                                                                                                                                                                                                                                                                                                                                                                                                                                                                                                                                                                                                                                                                                                                                                                                                                                                                                                                                                                                                                                                                                                                                                                                                                                                                                                                                                                                                                                                                                                                                                                                                                                                                                                                                                                                                                                                                                             |     | #H x 1pc<br>#I x 2pcs                 |
| FOA-AC379-1 | Front Frame  | #5  |                                                                                                                                                                                                                                                                                                                                                                                                                                                                                                                                                                                                                                                                                                                                                                                                                                                                                                                                                                                                                                                                                                                                                                                                                                                                                                                                                                                                                                                                                                                                                                                                                                                                                                                                                                                                                                                                                                                                                                                                                                                                                                                                | D   | #J x 1pc<br>#K x 1pc                  |
| 104-40313-1 | Back Frame   | #6  |                                                                                                                                                                                                                                                                                                                                                                                                                                                                                                                                                                                                                                                                                                                                                                                                                                                                                                                                                                                                                                                                                                                                                                                                                                                                                                                                                                                                                                                                                                                                                                                                                                                                                                                                                                                                                                                                                                                                                                                                                                                                                                                                |     |                                       |
|             | Tube         | #7  | •                                                                                                                                                                                                                                                                                                                                                                                                                                                                                                                                                                                                                                                                                                                                                                                                                                                                                                                                                                                                                                                                                                                                                                                                                                                                                                                                                                                                                                                                                                                                                                                                                                                                                                                                                                                                                                                                                                                                                                                                                                                                                                                              |     |                                       |
|             | Top Board    | #8  |                                                                                                                                                                                                                                                                                                                                                                                                                                                                                                                                                                                                                                                                                                                                                                                                                                                                                                                                                                                                                                                                                                                                                                                                                                                                                                                                                                                                                                                                                                                                                                                                                                                                                                                                                                                                                                                                                                                                                                                                                                                                                                                                |     |                                       |
|             | Bottom Board | #9  | x2                                                                                                                                                                                                                                                                                                                                                                                                                                                                                                                                                                                                                                                                                                                                                                                                                                                                                                                                                                                                                                                                                                                                                                                                                                                                                                                                                                                                                                                                                                                                                                                                                                                                                                                                                                                                                                                                                                                                                                                                                                                                                                                             |     |                                       |
|             | Hook         | #11 |                                                                                                                                                                                                                                                                                                                                                                                                                                                                                                                                                                                                                                                                                                                                                                                                                                                                                                                                                                                                                                                                                                                                                                                                                                                                                                                                                                                                                                                                                                                                                                                                                                                                                                                                                                                                                                                                                                                                                                                                                                                                                                                                |     |                                       |

# **FOA-AC379 POINTS 2 CARTONS**

| Carton      | Designation | Part | Hardware |
|-------------|-------------|------|----------|
| FOA-AC379-2 | Ladder      | #10  |          |

3

Part #5 x 1pc
Part #6 x 1pc
Hardware #A x 4pcs
Hardware #C x 4pcs
Hardware #F x 1pc