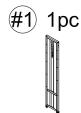

# **FOA-AC379 POINTS 2 CARTONS**

| Carton      | Designation  |     | Part                                                                                                                                                                                                                                                                                                                                                                                                                                                                                                                                                                                                                                                                                                                                                                                                                                                                                                                                                                                                                                                                                                                                                                                                                                                                                                                                                                                                                                                                                                                                                                                                                                                                                                                                                                                                                                                                                                                                                                                                                                                                                                                           | Har | dware                                 |
|-------------|--------------|-----|--------------------------------------------------------------------------------------------------------------------------------------------------------------------------------------------------------------------------------------------------------------------------------------------------------------------------------------------------------------------------------------------------------------------------------------------------------------------------------------------------------------------------------------------------------------------------------------------------------------------------------------------------------------------------------------------------------------------------------------------------------------------------------------------------------------------------------------------------------------------------------------------------------------------------------------------------------------------------------------------------------------------------------------------------------------------------------------------------------------------------------------------------------------------------------------------------------------------------------------------------------------------------------------------------------------------------------------------------------------------------------------------------------------------------------------------------------------------------------------------------------------------------------------------------------------------------------------------------------------------------------------------------------------------------------------------------------------------------------------------------------------------------------------------------------------------------------------------------------------------------------------------------------------------------------------------------------------------------------------------------------------------------------------------------------------------------------------------------------------------------------|-----|---------------------------------------|
|             | Left Plate   | #1  | Months of the Control | (a) | #A x 4pcs<br>#B x 4pcs                |
|             | Right Plate  | #2  |                                                                                                                                                                                                                                                                                                                                                                                                                                                                                                                                                                                                                                                                                                                                                                                                                                                                                                                                                                                                                                                                                                                                                                                                                                                                                                                                                                                                                                                                                                                                                                                                                                                                                                                                                                                                                                                                                                                                                                                                                                                                                                                                |     | #C x 20pcs<br>#D x 8pcs<br>#E x 18pcs |
|             | Top Frame    | #3  |                                                                                                                                                                                                                                                                                                                                                                                                                                                                                                                                                                                                                                                                                                                                                                                                                                                                                                                                                                                                                                                                                                                                                                                                                                                                                                                                                                                                                                                                                                                                                                                                                                                                                                                                                                                                                                                                                                                                                                                                                                                                                                                                |     | #F x 1pc<br>#G x 1pc                  |
|             | Middle Board | #4  | x4                                                                                                                                                                                                                                                                                                                                                                                                                                                                                                                                                                                                                                                                                                                                                                                                                                                                                                                                                                                                                                                                                                                                                                                                                                                                                                                                                                                                                                                                                                                                                                                                                                                                                                                                                                                                                                                                                                                                                                                                                                                                                                                             |     | #H x 1pc<br>#I x 2pcs                 |
| FOA-AC379-1 | Front Frame  | #5  |                                                                                                                                                                                                                                                                                                                                                                                                                                                                                                                                                                                                                                                                                                                                                                                                                                                                                                                                                                                                                                                                                                                                                                                                                                                                                                                                                                                                                                                                                                                                                                                                                                                                                                                                                                                                                                                                                                                                                                                                                                                                                                                                | D   | #J x 1pc<br>#K x 1pc                  |
| 104-40313-1 | Back Frame   | #6  |                                                                                                                                                                                                                                                                                                                                                                                                                                                                                                                                                                                                                                                                                                                                                                                                                                                                                                                                                                                                                                                                                                                                                                                                                                                                                                                                                                                                                                                                                                                                                                                                                                                                                                                                                                                                                                                                                                                                                                                                                                                                                                                                |     |                                       |
|             | Tube         | #7  | •                                                                                                                                                                                                                                                                                                                                                                                                                                                                                                                                                                                                                                                                                                                                                                                                                                                                                                                                                                                                                                                                                                                                                                                                                                                                                                                                                                                                                                                                                                                                                                                                                                                                                                                                                                                                                                                                                                                                                                                                                                                                                                                              |     |                                       |
|             | Top Board    | #8  |                                                                                                                                                                                                                                                                                                                                                                                                                                                                                                                                                                                                                                                                                                                                                                                                                                                                                                                                                                                                                                                                                                                                                                                                                                                                                                                                                                                                                                                                                                                                                                                                                                                                                                                                                                                                                                                                                                                                                                                                                                                                                                                                |     |                                       |
|             | Bottom Board | #9  | x2                                                                                                                                                                                                                                                                                                                                                                                                                                                                                                                                                                                                                                                                                                                                                                                                                                                                                                                                                                                                                                                                                                                                                                                                                                                                                                                                                                                                                                                                                                                                                                                                                                                                                                                                                                                                                                                                                                                                                                                                                                                                                                                             |     |                                       |
|             | Hook         | #11 |                                                                                                                                                                                                                                                                                                                                                                                                                                                                                                                                                                                                                                                                                                                                                                                                                                                                                                                                                                                                                                                                                                                                                                                                                                                                                                                                                                                                                                                                                                                                                                                                                                                                                                                                                                                                                                                                                                                                                                                                                                                                                                                                |     |                                       |