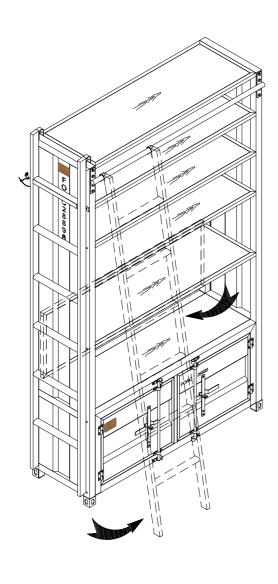

1) Align back frame (#6) to the unit, then secure by using bolts (#A).

2) Align front frame (#5) to the unit, then secure by using bolts (#C).

4

5

Part #7 x 1pc Hardware #D x 8pcs Hardware #G x 1pc

Align tube (#7) to the unit, then secure by using bolts (#D).

6

Hardware #F)x 1pc

Unscrew the front bolts (#C) that attach to the lowest middle shelf (#4), then fold the middle shelf straight to the back of the unit, then secure again with the same bolts (#C).

OPTIONAL: Moving the lowest middle shelf (#4) to have a bigger bottom space.