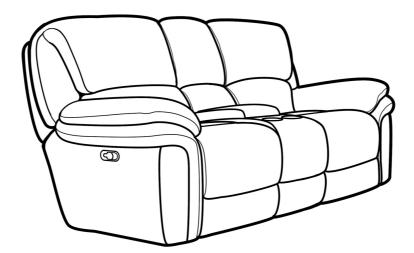

## ASSEMBLY INSTRUCTIONS COASTER FINE FURNITURE



Fine Furniture for every stage of life



REVISION 0: 12/23/2020

PAGE 1 OF 3

COASTERFURNITURE.COM

# ITEM: 651345

### **ASSEMBLY INSTRUCTIONS**



#### **ASSEMBLY TIPS:**

- 1. Remove hardware from box and sort by size.
- 2. Please check to see that all hardware and parts are present prior to start of assembly.

ASSEMBLY TIME

3. Please follow attached instructions in the same sequence as numbered to assure fast & easy assembly.



#### WARNING!

1. Don't attempt to repair or modify parts that are broken or defective. Please contact the store immediately.

**5 MINUTES** 

2. This product is for home use only and not intended for commercial establishments.





PAGE 2 OF 3

COASTERFURNITURE.COM

# ITEM: 651345

### **ASSEMBLY INSTRUCTIONS**



#### **STEP 1**



## STEP 2



## STEP 3