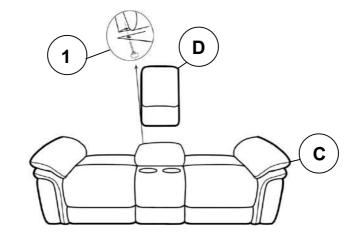

COASTER FINE FURNITURE



Fine Furniture for every stage of life



REVISION 0: 12/23/2020

PAGE 1 OF 3

COASTERFURNITURE.COM

# ITEM: 651345

### **ASSEMBLY INSTRUCTIONS**



#### **ASSEMBLY TIPS:**

- 1. Remove hardware from box and sort by size.
- 2. Please check to see that all hardware and parts are present prior to start of assembly.

ASSEMBLY TIME

3. Please follow attached instructions in the same sequence as numbered to assure fast & easy assembly.



#### WARNING!

1. Don't attempt to repair or modify parts that are broken or defective. Please contact the store immediately.

**5 MINUTES** 

2. This product is for home use only and not intended for commercial establishments.





PAGE 2 OF 3

COASTERFURNITURE.COM

# ITEM: 651345

### **ASSEMBLY INSTRUCTIONS**



#### **STEP 1**



## STEP 2



## STEP 3