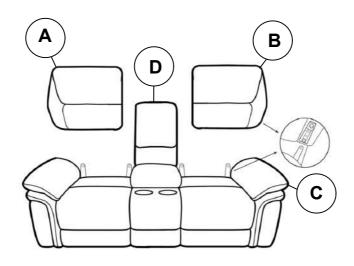

FURNITURE



Fine Furniture for every stage of life



REVISION 0: 12/23/2020

PAGE 1 OF 3

COASTERFURNITURE.COM

# ITEM: 651345

### **ASSEMBLY INSTRUCTIONS**



#### **ASSEMBLY TIPS:**

- 1. Remove hardware from box and sort by size.
- 2. Please check to see that all hardware and parts are present prior to start of assembly.

ASSEMBLY TIME

3. Please follow attached instructions in the same sequence as numbered to assure fast & easy assembly.



#### WARNING!

1. Don't attempt to repair or modify parts that are broken or defective. Please contact the store immediately.

**5 MINUTES** 

2. This product is for home use only and not intended for commercial establishments.





PAGE 2 OF 3

COASTERFURNITURE.COM

# ITEM: 651345

### **ASSEMBLY INSTRUCTIONS**



#### **STEP 1**



## STEP 2



## STEP 3