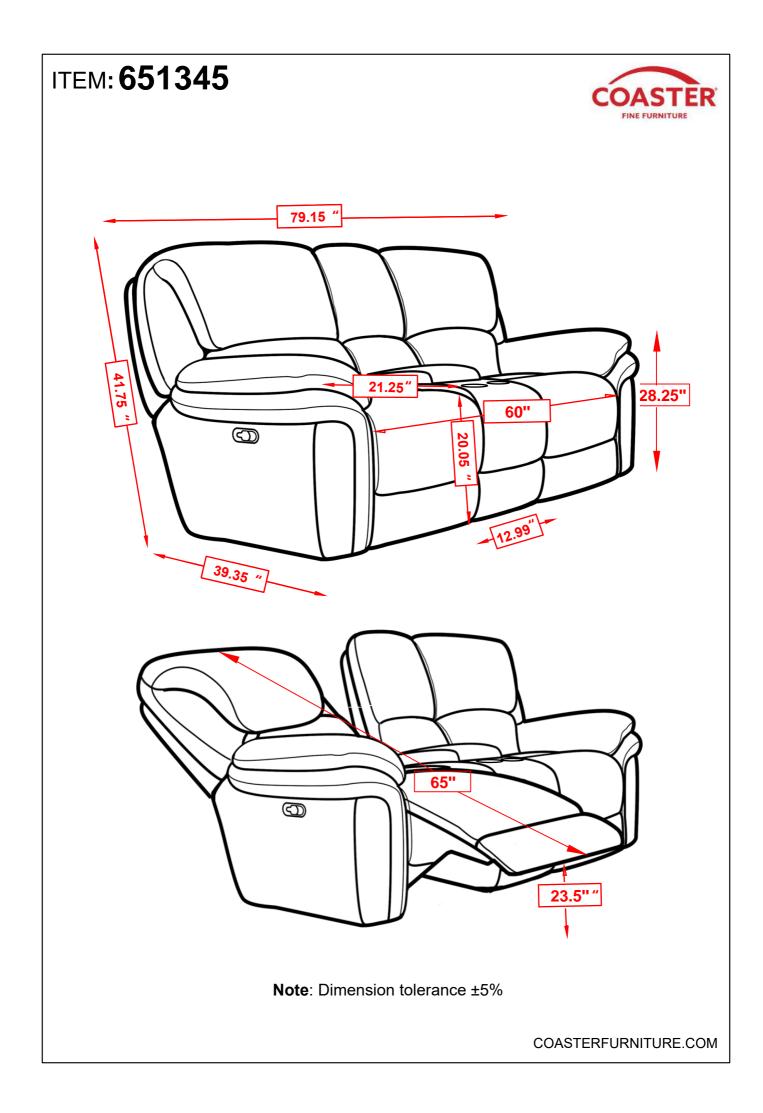

ine Furniture for every stage of life



REVISION 0: 12/23/2020

PAGE 1 OF 3

COASTERFURNITURE.COM

# ITEM: 651345

### **ASSEMBLY INSTRUCTIONS**



#### **ASSEMBLY TIPS:**

- 1. Remove hardware from box and sort by size.
- 2. Please check to see that all hardware and parts are present prior to start of assembly.

ASSEMBLY TIME

3. Please follow attached instructions in the same sequence as numbered to assure fast & easy assembly.



#### WARNING!

1. Don't attempt to repair or modify parts that are broken or defective. Please contact the store immediately.

**5 MINUTES** 

2. This product is for home use only and not intended for commercial establishments.





PAGE 2 OF 3

COASTERFURNITURE.COM

# ITEM: 651345

### **ASSEMBLY INSTRUCTIONS**



#### **STEP 1**



## STEP 2



## STEP 3