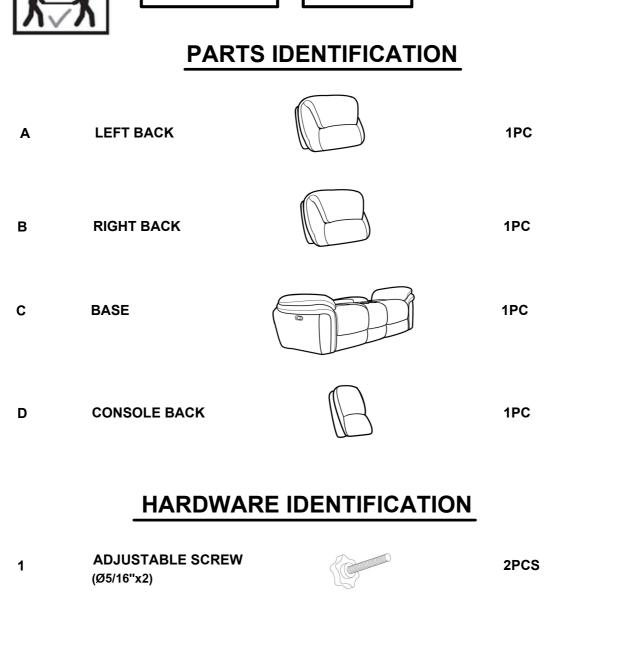

## ASSEMBLY INSTRUCTIONS COASTER FINE FURNITURE



Fine Furniture for every stage of life



REVISION 0: 12/23/2020

PAGE 1 OF 3

COASTERFURNITURE.COM

# ITEM: 651345

### **ASSEMBLY INSTRUCTIONS**



#### **ASSEMBLY TIPS:**

- 1. Remove hardware from box and sort by size.
- 2. Please check to see that all hardware and parts are present prior to start of assembly.

ASSEMBLY TIME

3. Please follow attached instructions in the same sequence as numbered to assure fast & easy assembly.



#### WARNING!

1. Don't attempt to repair or modify parts that are broken or defective. Please contact the store immediately.

**5 MINUTES** 

2. This product is for home use only and not intended for commercial establishments.





PAGE 2 OF 3

COASTERFURNITURE.COM

# ITEM: 651345

### **ASSEMBLY INSTRUCTIONS**



#### **STEP 1**



## STEP 2



## STEP 3