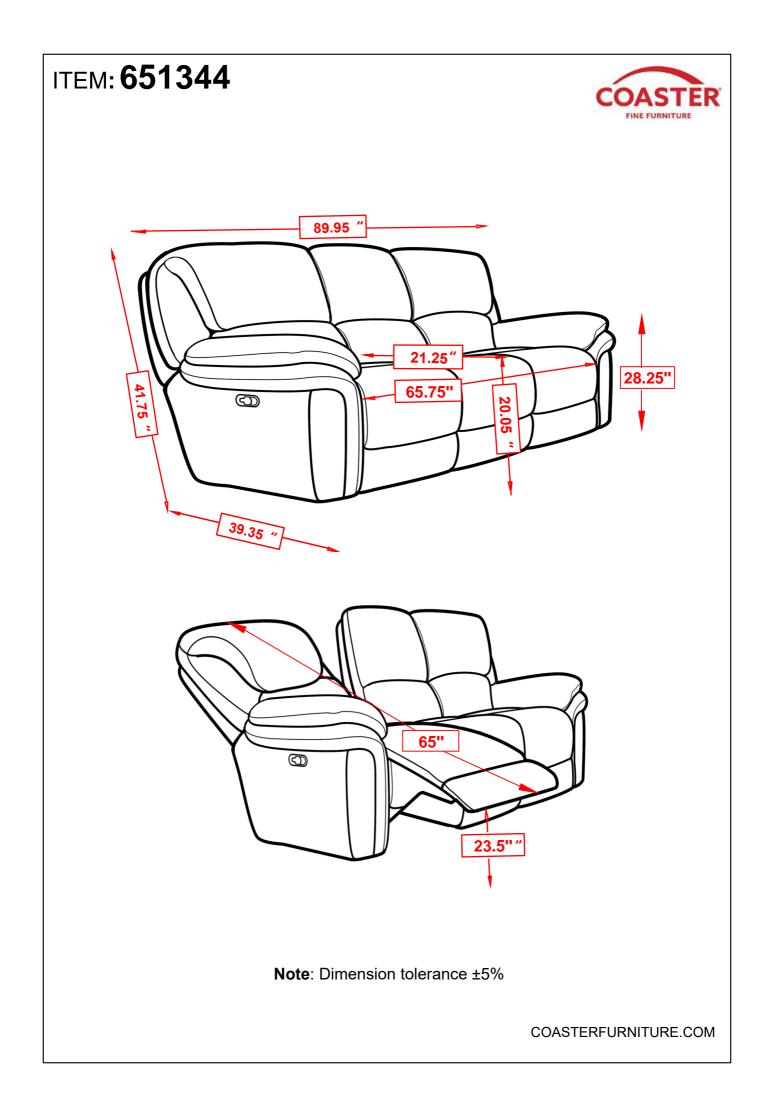

ASSEMBLY INSTRUCTIONS COASTER FINE FURNITURE



Fine Furniture for every stage of life



REVISION 0: 12/23/2020

PAGE 1 OF 3

COASTERFURNITURE.COM

# ITEM: 651344

### **ASSEMBLY INSTRUCTIONS**



#### **ASSEMBLY TIPS:**

- 1. Remove hardware from box and sort by size.
- 2. Please check to see that all hardware and parts are present prior to start of assembly.
- 3. Please follow attached instructions in the same sequence as numbered to assure fast & easy assembly.



#### WARNING!

1. Don't attempt to repair or modify parts that are broken or defective. Please contact the store immediately.

2. This product is for home use only and not intended for commercial establishments.



ASSEMBLY TIME



## PARTS IDENTIFICATION



## ITEM: 651344



### **ASSEMBLY INSTRUCTIONS**

### **STEP 1**