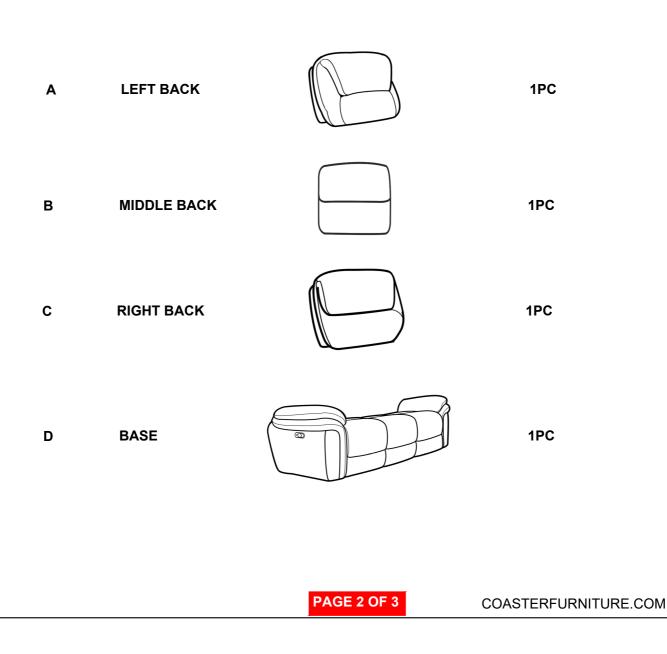

## ASSEMBLY INSTRUCTIONS COASTER FINE FURNITURE



Fine Furniture for every stage of life



REVISION 0: 12/23/2020

PAGE 1 OF 3

COASTERFURNITURE.COM

# ITEM: 651344

### **ASSEMBLY INSTRUCTIONS**



#### **ASSEMBLY TIPS:**

- 1. Remove hardware from box and sort by size.
- 2. Please check to see that all hardware and parts are present prior to start of assembly.
- 3. Please follow attached instructions in the same sequence as numbered to assure fast & easy assembly.



#### WARNING!

1. Don't attempt to repair or modify parts that are broken or defective. Please contact the store immediately.

2. This product is for home use only and not intended for commercial establishments.



ASSEMBLY TIME



## PARTS IDENTIFICATION



## ITEM: 651344



### **ASSEMBLY INSTRUCTIONS**

### **STEP 1**