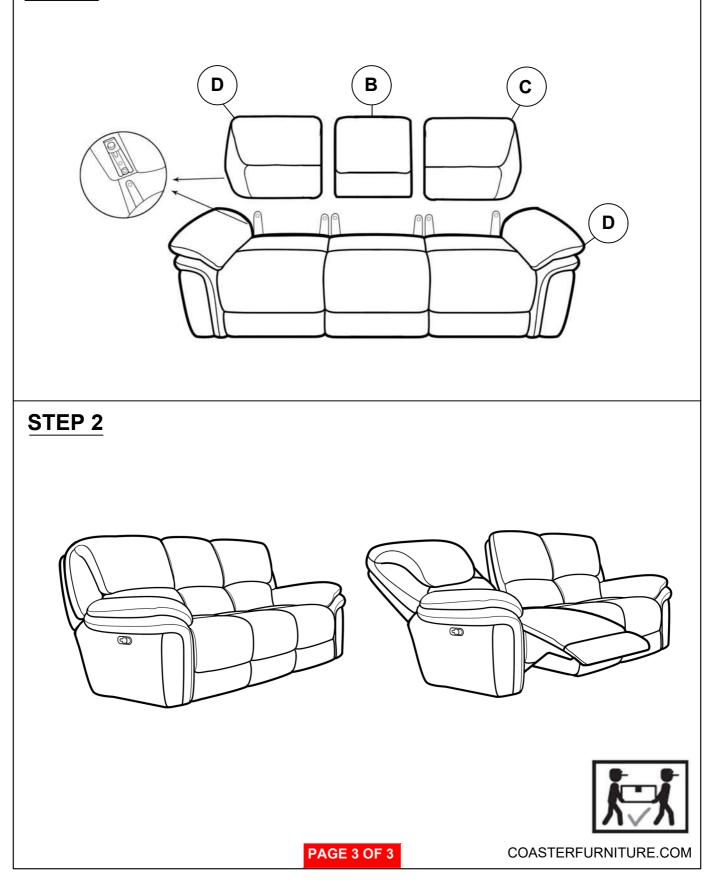

# ASSEMBLY INSTRUCTIONS COASTER FINE FURNITURE



Fine Furniture for every stage of life



REVISION 0: 12/23/2020

PAGE 1 OF 3

COASTERFURNITURE.COM

# ITEM: 651344

### **ASSEMBLY INSTRUCTIONS**



#### **ASSEMBLY TIPS:**

- 1. Remove hardware from box and sort by size.
- 2. Please check to see that all hardware and parts are present prior to start of assembly.
- 3. Please follow attached instructions in the same sequence as numbered to assure fast & easy assembly.



#### WARNING!

1. Don't attempt to repair or modify parts that are broken or defective. Please contact the store immediately.

2. This product is for home use only and not intended for commercial establishments.



ASSEMBLY TIME



## PARTS IDENTIFICATION



## ITEM: 651344



### **ASSEMBLY INSTRUCTIONS**

### **STEP 1**