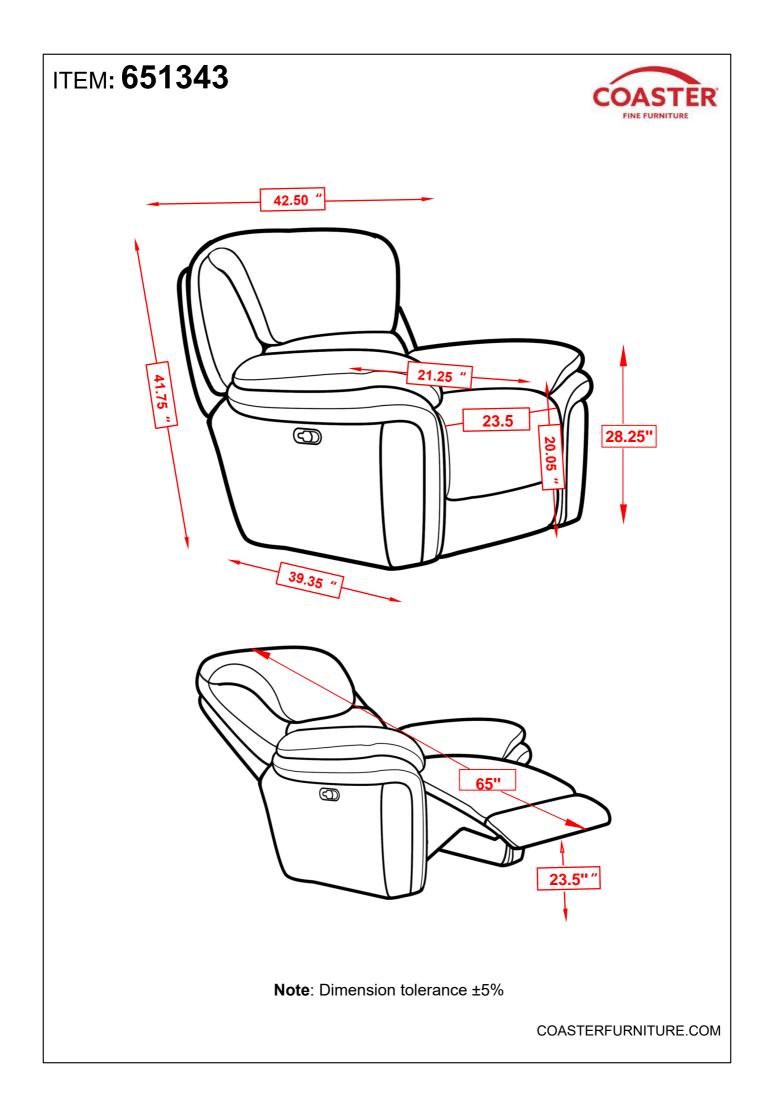

stage of life



REVISION 0: 12/23/2020

PAGE 1 OF 3

COASTERFURNITURE.COM

# ITEM: 651343

### **ASSEMBLY INSTRUCTIONS**



#### **ASSEMBLY TIPS:**

- 1. Remove hardware from box and sort by size.
- 2. Please check to see that all hardware and parts are present prior to start of assembly.
- 3. Please follow attached instructions in the same sequence as numbered to assure fast & easy assembly.



#### WARNING!

1. Don't attempt to repair or modify parts that are broken or defective. Please contact the store immediately.

2. This product is for home use only and not intended for commercial establishments.



ASSEMBLY TIME

5 MINUTES

## PARTS IDENTIFICATION

A BACK



1PC

1PC

B BASE



PAGE 2 OF 3

COASTERFURNITURE.COM

## ITEM: 651343

### **ASSEMBLY INSTRUCTIONS**



### **STEP 1**