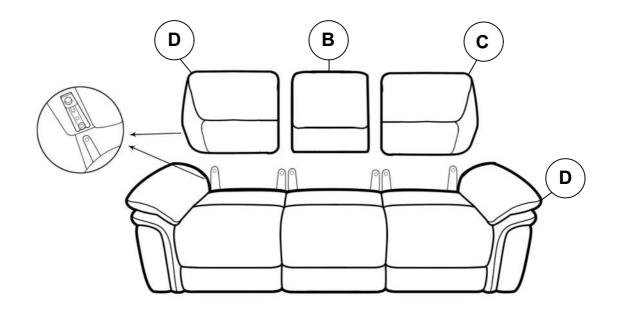

#### **PARTS IDENTIFICATION**

A LEFT BACK 1PC

B MIDDLE BACK 1PC

C RIGHT BACK 1PC

D BASE