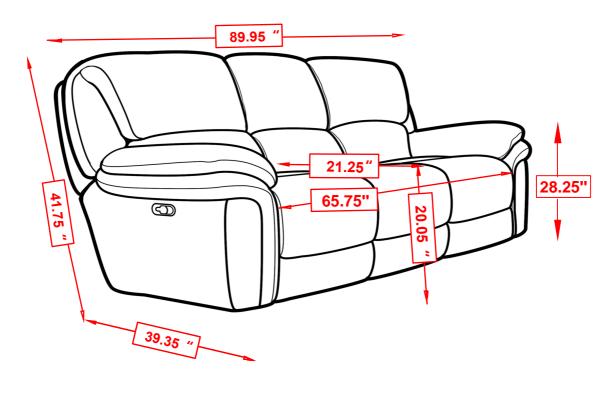

### STEP 2

COASTERFURNITURE.COM

ITEM: **651341** 

Note: Dimension tolerance ±5%

COASTERFURNITURE.COM