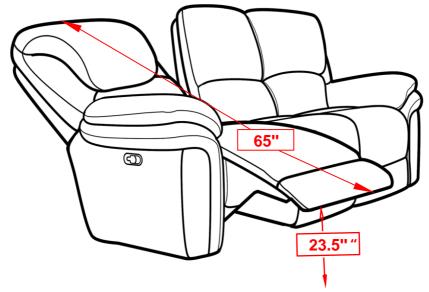

### STEP 2

COASTERFURNITURE.COM

ITEM: **651341** 

Note: Dimension tolerance ±5%

COASTERFURNITURE.COM