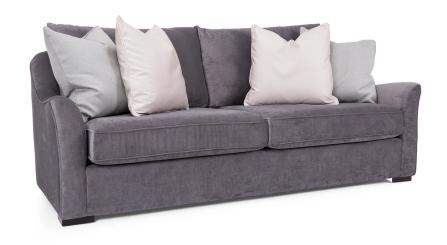

# 7112 Wilson

From quiet afternoon to evenings of entertaining friends, our Wilson Sofa manages to deliver irresistible comfort with its deep seating and a fresh, fashion forward feel. A clean, modern silhouette makes for a timeless look that remain stylish through the years.

#### **Items Available**

Sofa: 88" L x 42" D x 38" H Loveseat: 63" L x 42" D x 38" H

Chair and a half:  $47" L \times 44" D \times 38" H$ Storage Ottoman:  $38" L \times 26" D \times 17" H$ 

## **Additional Dimensions**

Arm Height: 25" Seat Depth: 23" Seat Height: 18"

# **Pillows**

- 24" x 24" pillows
- Water fowl feather filled
- Encased in a 100% cotton twill
- Your choice of fabric cover
- With self-welt
- Zipper

### **Features**

- Sinuous spring construction
- 2 lb. Standard Seat Foam. Option of Firm
- Loose back cushions (2 back over 2 seat)
- Leg type: 1.5" triangle wood or 2" chrome