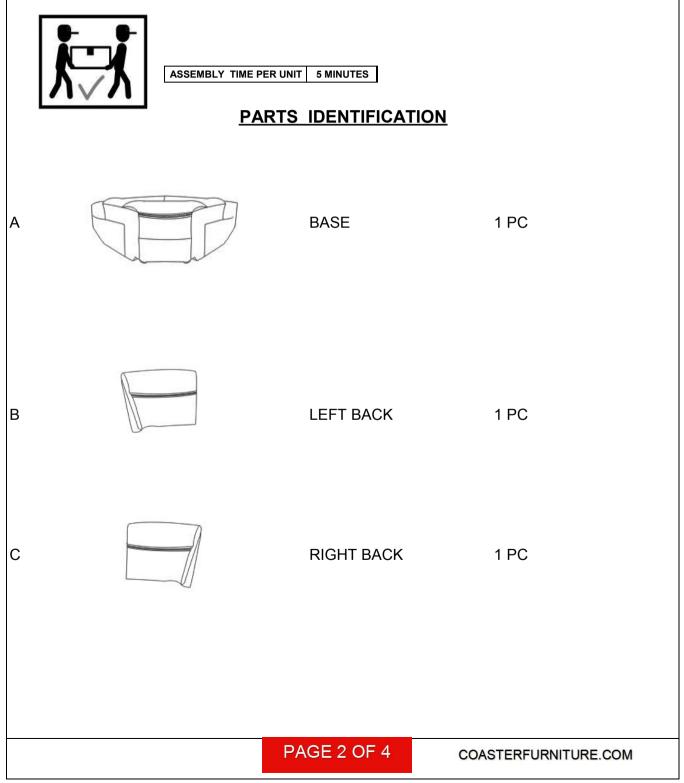

## ASSEMBLY INSTRUCTIONS COASTER FINE FURNITURE



Fine Furniture for every stage of life

609324 WEDGE

COASTERFURNITURE.COM

REVISION 0:11/12/2019 REVISION 1:12/17/2019 REVISION 2:09/14/2020

PAGE 1 OF 4

## ITEM: 609324 ASSEMBLY INSTRUCTIONS ASSEMBLY TIPS:



- 1. Remove hardware from box and sort by size.
- 2. Please check to see that all hardware and parts are present prior to start of assembly.
- 3. Please follow attached instructions in the same sequence as numbered to assure fast & easy assembly.



## WARNING!

- 1. Don't attempt to repair or modify parts that are broken or defective. Please contact the store immediately.
- 2. This product is for home use only and not intended for commercial establishments.



## ITEM: 609324 ASSEMBLY INSTRUCTIONS



STEP1