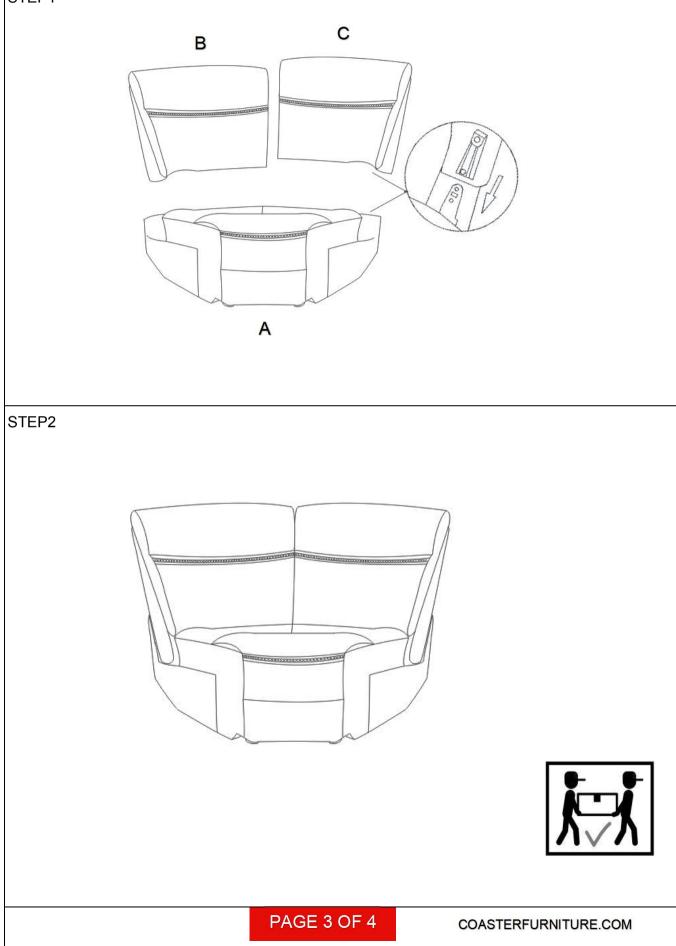

## ASSEMBLY INSTRUCTIONS COASTER FINE FURNITURE



Fine Furniture for every stage of life

609324 WEDGE

COASTERFURNITURE.COM

REVISION 0:11/12/2019 REVISION 1:12/17/2019 REVISION 2:09/14/2020

PAGE 1 OF 4

## ITEM: 609324 ASSEMBLY INSTRUCTIONS ASSEMBLY TIPS:



- 1. Remove hardware from box and sort by size.
- 2. Please check to see that all hardware and parts are present prior to start of assembly.
- 3. Please follow attached instructions in the same sequence as numbered to assure fast & easy assembly.



## WARNING!

- 1. Don't attempt to repair or modify parts that are broken or defective. Please contact the store immediately.
- 2. This product is for home use only and not intended for commercial establishments.



## ITEM: 609324 ASSEMBLY INSTRUCTIONS



STEP1