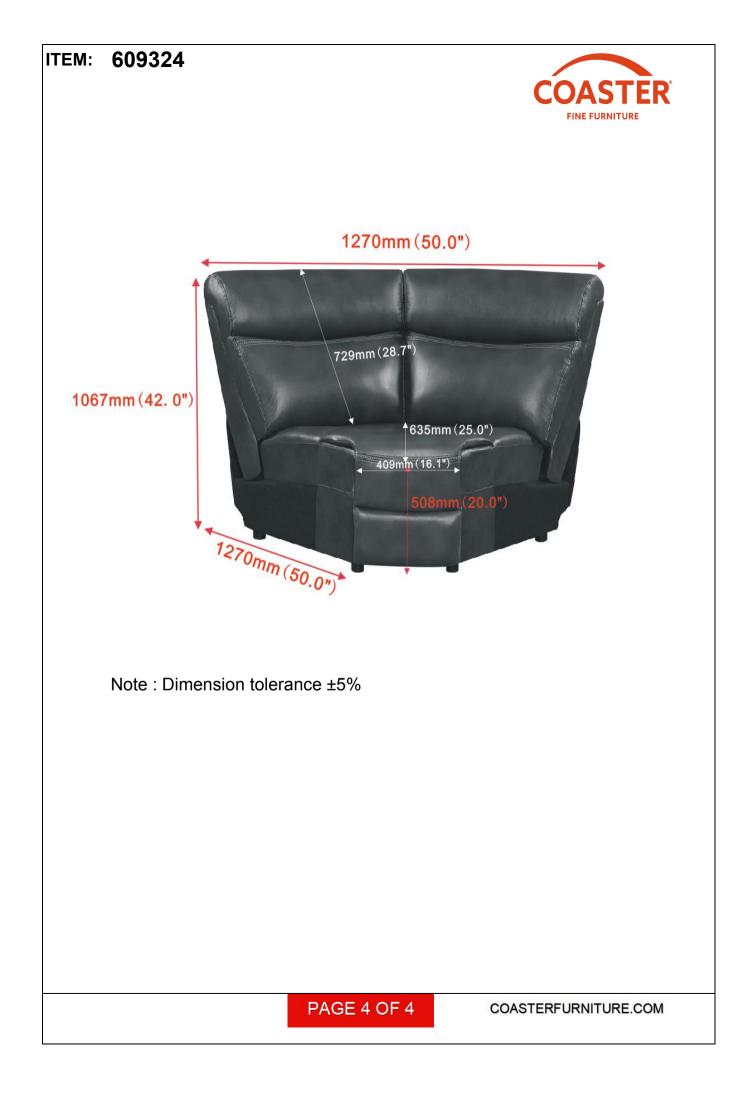

## ASSEMBLY INSTRUCTIONS COASTER FINE FURNITURE



Fine Furniture for every stage of life

609324 WEDGE

COASTERFURNITURE.COM

REVISION 0:11/12/2019 REVISION 1:12/17/2019 REVISION 2:09/14/2020

PAGE 1 OF 4

## ITEM: 609324 ASSEMBLY INSTRUCTIONS ASSEMBLY TIPS:



- 1. Remove hardware from box and sort by size.
- 2. Please check to see that all hardware and parts are present prior to start of assembly.
- 3. Please follow attached instructions in the same sequence as numbered to assure fast & easy assembly.



## WARNING!

- 1. Don't attempt to repair or modify parts that are broken or defective. Please contact the store immediately.
- 2. This product is for home use only and not intended for commercial establishments.



## ITEM: 609324 ASSEMBLY INSTRUCTIONS



STEP1