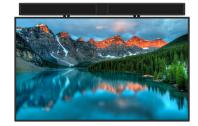

## CONNECTED SOUND AND VISUALS

Guarantee that your TV and soundbar are always facing the same direction. The SB200 helps you unlock the full potential of your audio-visual equipment by keeping them connected.

## UNIVERSAL SOUNDBAR

The SB200 works with nearly all rear and bottom mounted soundbars up to 22 lbs. The included 3M<sup>™</sup> Dual-Lock<sup>™</sup> pads further increase compatibility with various soundbar styles.