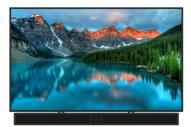

## UNIVERSAL SOUNDBAR

The SB200 works with nearly all rear and bottom mounted soundbars up to 22 lbs. The included 3M<sup>™</sup> Dual-Lock<sup>™</sup> pads further increase compatibility with various soundbar styles.

## **PREMIUM DESIGN**

Sleek black lines look good at any angle, no matter how your TV is mounted or where you stand.