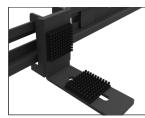

## CONNECTED SOUND AND VISUALS

Guarantee that your TV and soundbar are always facing the same direction. The SB200 helps you unlock the full potential of your audio-visual equipment by keeping them connected.

## UNIVERSAL SOUNDBAR

The SB200 works with nearly all rear and bottom mounted soundbars up to 22 lbs. The included 3M<sup>™</sup> Dual-Lock<sup>™</sup> pads further increase compatibility with various soundbar styles.

## FLEX-FREE FUNCTION

High-grade straight-line steel construction won't flex or warp, no matter how often you move your TV.

## **PREMIUM DESIGN**

Sleek black lines look good at any angle, no matter how your TV is mounted or where you stand.