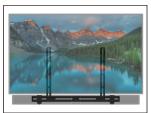

## CONNECTED SOUND AND VISUALS

Guarantee that your TV and soundbar are always facing the same direction. The SB200 helps you unlock the full potential of your audio-visual equipment by keeping them connected.

## UNIVERSAL SOUNDBAR

The SB200 works with nearly all rear and bottom mounted soundbars up to 22 lbs. The included 3M<sup>™</sup> Dual-Lock<sup>™</sup> pads further increase compatibility with various soundbar styles.