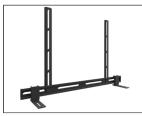

## UNIVERSAL SOUNDBAR

The SB200 works with nearly all rear and bottom mounted soundbars up to 22 lbs. The included 3M<sup>™</sup> Dual-Lock<sup>™</sup> pads further increase compatibility with various soundbar styles.

## FLEX-FREE FUNCTION

High-grade straight-line steel construction won't flex or warp, no matter how often you move your TV.

## **PREMIUM DESIGN**

Sleek black lines look good at any angle, no matter how your TV is mounted or where you stand.