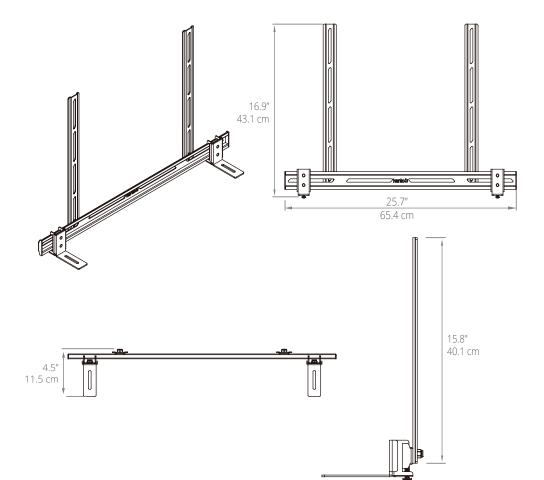

## **TECHNICAL ILLUSTRATIONS**

### **FEATURES & SPECIFICATIONS**

- Fits most TVs with VESA width ranges from 100 - 600 mm
- Supports up to 22 lb (10 kg)
- Top and bottom TV mounting compatible
- Wall mounting compatible
- 3M<sup>™</sup> Dual-Lock<sup>™</sup> pads included for soundbars without mounting holes
- All mounting hardware included
- Solid steel construction with durable powder coated finish
- Five year manufacturer's warranty

- Shipping box weight: 4.3 lb (2 kg)
- Shipping Box Dimensions: 27.1" x 3.7" x 2.2" (68.8 x 9.5 x 5.7 cm)
- Product Weight: 2.2 lb (1 kg)
- UPC: 800152720791