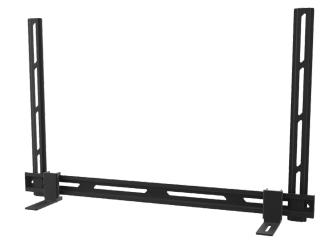

## **TECHNICAL ILLUSTRATIONS**

## FLEX-FREE FUNCTION

High-grade straight-line steel construction won't flex or warp, no matter how often you move your TV.

## **PREMIUM DESIGN**

Sleek black lines look good at any angle, no matter how your TV is mounted or where you stand.