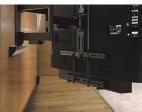

## CONNECTED SOUND AND VISUALS

Guarantee that your TV and soundbar are always facing the same direction. The SB200 helps you unlock the full potential of your audio-visual equipment by keeping them connected.

## UNIVERSAL SOUNDBAR

The SB200 works with nearly all rear and bottom mounted soundbars up to 22 lbs. The included 3M<sup>™</sup> Dual-Lock<sup>™</sup> pads further increase compatibility with various soundbar styles.