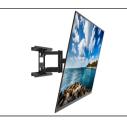

# LX600SW

The LX600SW wall mount ensures a hassle-free and secure installation for TVs weighing up to 100 pounds into steel studs. Its dual articulating arms extend 17 inches in order to pan and swivel your TV for angled viewing and sit 2.2 inches from the wall when fully retracted. Up to 18° of tilt is also achievable, helping to reduce glare and improve line-ofsight with your TV. The LX600SW includes 4 SNAPTOGGLE® Heavy-Duty Toggle Bolts for installation into steel studs up to 16 inches apart. It also comes with plastic cable management clips and clip-on wall plate covers to ensure a clean setup.

# IMPROVED VIEWING

Heavy-duty articulating arms allow you to swivel your TV 45° in either direction and tilt it -3° to +15° to achieve the best viewing angle.

5.5 cm

2.1