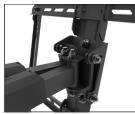

# **EVERYTHING YOU NEED**

To ensure a secure installation into steel studs, a labeled hardware bag is provided with SNAPTOGGLE® Heavy-Duty Toggle Bolts, hardware, washers and spacers you'll need to safely mount your TV into steel studs.