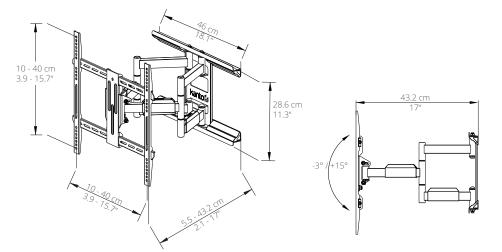

## FEATURES & SPECIFICATIONS

- Fits most flat panel TVs from 34" to 65"
- Supports TVs up to 100 lb (45 kg)
- Accommodates VESA sizes from 100x100 to 400x400
- Includes 4 SNAPTOGGLE® Heavy-Duty Toggle Bolts to secure into steel studs
- Accessible tilt mechanism provides +15° to -3° of tilt
- 45° of swivel in either direction, depending on screen size
- Sits 2.2" (5.5 cm) from the wall
- + Extends up to 17" (43.1 cm) from the wall
- Adjustable horizontal leveling
- 18.1" (46 cm) dual stud wall plate accommodates up to 16" stud spacing

# IMPROVED VIEWING

Heavy-duty articulating arms allow you to swivel your TV 45° in either direction and tilt it -3° to +15° to achieve the best viewing angle.

5.5 cm

2.1

### LOW-PROFILE DESIGN

The low-profile design of the LX600SW allows your TV to sit 2.2" from the wall when fully retracted.