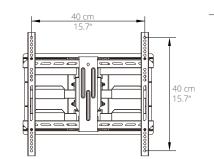

## FEATURES & SPECIFICATIONS

- Fits most flat panel TVs from 34" to 65"
- Supports TVs up to 100 lb (45 kg)
- Accommodates VESA sizes from 100x100 to 400x400
- Includes 4 SNAPTOGGLE® Heavy-Duty Toggle Bolts to secure into steel studs
- Accessible tilt mechanism provides +15° to -3° of tilt
- 45° of swivel in either direction, depending on screen size
- Sits 2.2" (5.5 cm) from the wall
- + Extends up to 17" (43.1 cm) from the wall
- Adjustable horizontal leveling
- 18.1" (46 cm) dual stud wall plate accommodates up to 16" stud spacing

## **TECHNICAL ILLUSTRATIONS**