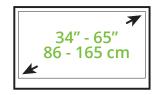

## FEATURES & SPECIFICATIONS

- Fits most flat panel TVs from 34" to 65"
- Supports TVs up to 100 lb (45 kg)
- Accommodates VESA sizes from 100x100 to 400x400
- Includes 4 SNAPTOGGLE® Heavy-Duty Toggle Bolts to secure into steel studs
- Accessible tilt mechanism provides +15° to -3° of tilt
- 45° of swivel in either direction, depending on screen size
- Sits 2.2" (5.5 cm) from the wall
- + Extends up to 17" (43.1 cm) from the wall
- Adjustable horizontal leveling
- 18.1" (46 cm) dual stud wall plate accommodates up to 16" stud spacing