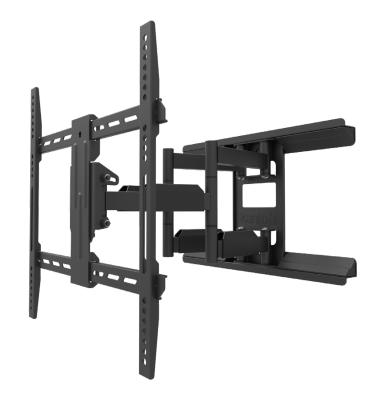

# LX600SW

The LX600SW wall mount ensures a hassle-free and secure installation for TVs weighing up to 100 pounds into steel studs. Its dual articulating arms extend 17 inches in order to pan and swivel your TV for angled viewing and sit 2.2 inches from the wall when fully retracted. Up to 18° of tilt is also achievable, helping to reduce glare and improve line-ofsight with your TV. The LX600SW includes 4 SNAPTOGGLE® Heavy-Duty Toggle Bolts for installation into steel studs up to 16 inches apart. It also comes with plastic cable management clips and clip-on wall plate covers to ensure a clean setup.

## FEATURES & SPECIFICATIONS

- Fits most flat panel TVs from 34" to 65"
- Supports TVs up to 100 lb (45 kg)
- Accommodates VESA sizes from 100x100 to 400x400
- Includes 4 SNAPTOGGLE® Heavy-Duty Toggle Bolts to secure into steel studs
- Accessible tilt mechanism provides +15° to -3° of tilt
- 45° of swivel in either direction, depending on screen size
- Sits 2.2" (5.5 cm) from the wall
- + Extends up to 17" (43.1 cm) from the wall
- Adjustable horizontal leveling
- 18.1" (46 cm) dual stud wall plate accommodates up to 16" stud spacing

# IMPROVED VIEWING

Heavy-duty articulating arms allow you to swivel your TV 45° in either direction and tilt it -3° to +15° to achieve the best viewing angle.

5.5 cm

2.1

### LOW-PROFILE DESIGN

The low-profile design of the LX600SW allows your TV to sit 2.2" from the wall when fully retracted.