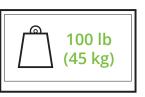

# LX600SW

The LX600SW wall mount ensures a hassle-free and secure installation for TVs weighing up to 100 pounds into steel studs. Its dual articulating arms extend 17 inches in order to pan and swivel your TV for angled viewing and sit 2.2 inches from the wall when fully retracted. Up to 18° of tilt is also achievable, helping to reduce glare and improve line-ofsight with your TV. The LX600SW includes 4 SNAPTOGGLE® Heavy-Duty Toggle Bolts for installation into steel studs up to 16 inches apart. It also comes with plastic cable management clips and clip-on wall plate covers to ensure a clean setup.

## FEATURES & SPECIFICATIONS

- Fits most flat panel TVs from 34" to 65"
- Supports TVs up to 100 lb (45 kg)
- Accommodates VESA sizes from 100x100 to 400x400
- Includes 4 SNAPTOGGLE® Heavy-Duty Toggle Bolts to secure into steel studs
- Accessible tilt mechanism provides +15° to -3° of tilt
- 45° of swivel in either direction, depending on screen size
- Sits 2.2" (5.5 cm) from the wall
- + Extends up to 17" (43.1 cm) from the wall
- Adjustable horizontal leveling
- 18.1" (46 cm) dual stud wall plate accommodates up to 16" stud spacing