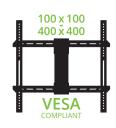

## FEATURES & SPECIFICATIONS

- Fits most flat panel TVs from 34" to 65"
- Supports TVs up to 100 lb (45 kg)
- Accommodates VESA sizes from 100x100 to 400x400
- Includes 4 SNAPTOGGLE® Heavy-Duty Toggle Bolts to secure into steel studs
- Accessible tilt mechanism provides +15° to -3° of tilt
- 45° of swivel in either direction, depending on screen size
- Sits 2.2" (5.5 cm) from the wall
- + Extends up to 17" (43.1 cm) from the wall
- Adjustable horizontal leveling
- 18.1" (46 cm) dual stud wall plate accommodates up to 16" stud spacing