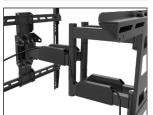

# LX600SW

The LX600SW wall mount ensures a hassle-free and secure installation for TVs weighing up to 100 pounds into steel studs. Its dual articulating arms extend 17 inches in order to pan and swivel your TV for angled viewing and sit 2.2 inches from the wall when fully retracted. Up to 18° of tilt is also achievable, helping to reduce glare and improve line-ofsight with your TV. The LX600SW includes 4 SNAPTOGGLE® Heavy-Duty Toggle Bolts for installation into steel studs up to 16 inches apart. It also comes with plastic cable management clips and clip-on wall plate covers to ensure a clean setup.

# IMPROVED VIEWING

Heavy-duty articulating arms allow you to swivel your TV 45° in either direction and tilt it -3° to +15° to achieve the best viewing angle.

5.5 cm

2.1