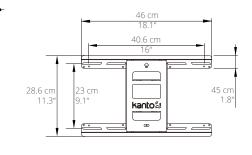

## FEATURES & SPECIFICATIONS

- Fits most flat panel TVs from 34" to 65"
- Supports TVs up to 100 lb (45 kg)
- Accommodates VESA sizes from 100x100 to 400x400
- Includes 4 SNAPTOGGLE® Heavy-Duty Toggle Bolts to secure into steel studs
- Accessible tilt mechanism provides +15° to -3° of tilt
- 45° of swivel in either direction, depending on screen size
- Sits 2.2" (5.5 cm) from the wall
- + Extends up to 17" (43.1 cm) from the wall
- Adjustable horizontal leveling
- 18.1" (46 cm) dual stud wall plate accommodates up to 16" stud spacing

## **TECHNICAL ILLUSTRATIONS**