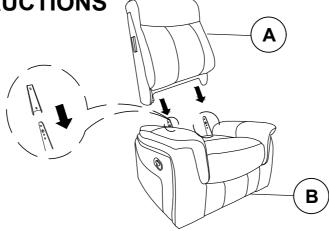

TRUCTIONS COASTER FINE FURNITURE



Fine Furniture for every stage of life

603503 Glider Recliner

REVISION 0: 10/15/2020

ITEM: 603503





#### **ASSEMBLY TIPS:**

- 1. Remove hardware from box and sort by size.
- 2. Please check to see that all hardware and parts are present prior to start of assembly.
- 3. Please follow attached instructions in the same sequence as numbered to assure fast & easy assembly.



#### **WARNING!**

- 1. Don't attempt to repair or modify parts that are broken or defective. Please contact the store immediately.
- 2. This product is for home use only and not intended for commercial establishments.



ASSEMBLY TIME

**5 MINUTES** 

#### PARTS IDENTIFICATION

BASE

BASE

1PC

LEFT EAR

1PC

D RIGHT EAR

### ITEM: **603503**



## ASSEMBLY INSTRUCTIONS

STEP 1



#### STEP 2



#### STEP 3



## STEP 4 COMPLETE



PAGE 3 OF 3



COASTERFURNITURE.COM

ITEM: **603503** 







**Note**: Dimension tolerance ±5%