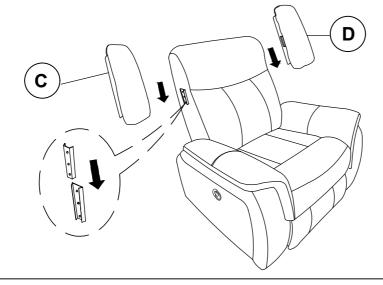

ER FINE FURNITURE



Fine Furniture for every stage of life

603503 Glider Recliner

REVISION 0: 10/15/2020

ITEM: 603503





#### **ASSEMBLY TIPS:**

- 1. Remove hardware from box and sort by size.
- 2. Please check to see that all hardware and parts are present prior to start of assembly.
- 3. Please follow attached instructions in the same sequence as numbered to assure fast & easy assembly.



#### **WARNING!**

- 1. Don't attempt to repair or modify parts that are broken or defective. Please contact the store immediately.
- 2. This product is for home use only and not intended for commercial establishments.



ASSEMBLY TIME

**5 MINUTES** 

#### PARTS IDENTIFICATION

BASE

BASE

1PC

LEFT EAR

1PC

D RIGHT EAR

### ITEM: **603503**



## ASSEMBLY INSTRUCTIONS

STEP 1



#### STEP 2



#### STEP 3



## STEP 4 COMPLETE



PAGE 3 OF 3



COASTERFURNITURE.COM

ITEM: **603503** 







**Note**: Dimension tolerance ±5%