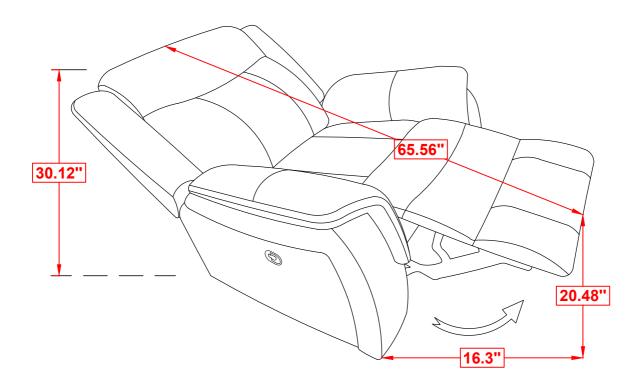

## STEP 4 COMPLETE

PAGE 3 OF 3

COASTERFURNITURE.COM

ITEM: **603503** 

**Note**: Dimension tolerance ±5%