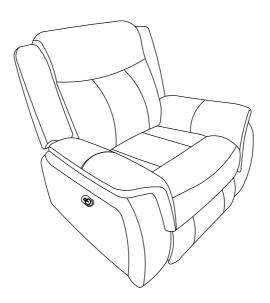

# ASSEMBLY INSTRUCTIONS COASTER FINE FURNITURE



Fine Furniture for every stage of life

603503 Glider Recliner

REVISION 0: 10/15/2020

ITEM: 603503





#### **ASSEMBLY TIPS:**

- 1. Remove hardware from box and sort by size.
- 2. Please check to see that all hardware and parts are present prior to start of assembly.
- 3. Please follow attached instructions in the same sequence as numbered to assure fast & easy assembly.



#### **WARNING!**

- 1. Don't attempt to repair or modify parts that are broken or defective. Please contact the store immediately.
- 2. This product is for home use only and not intended for commercial establishments.



ASSEMBLY TIME

**5 MINUTES** 

#### PARTS IDENTIFICATION

BASE

BASE

1PC

LEFT EAR

1PC

D RIGHT EAR

### ITEM: **603503**



## ASSEMBLY INSTRUCTIONS

STEP 1



#### STEP 2



#### STEP 3



##