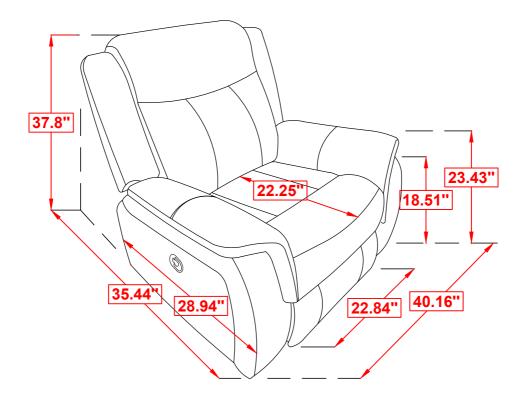

## STEP 4 COMPLETE

PAGE 3 OF 3

COASTERFURNITURE.COM

ITEM: **603503** 

**Note**: Dimension tolerance ±5%