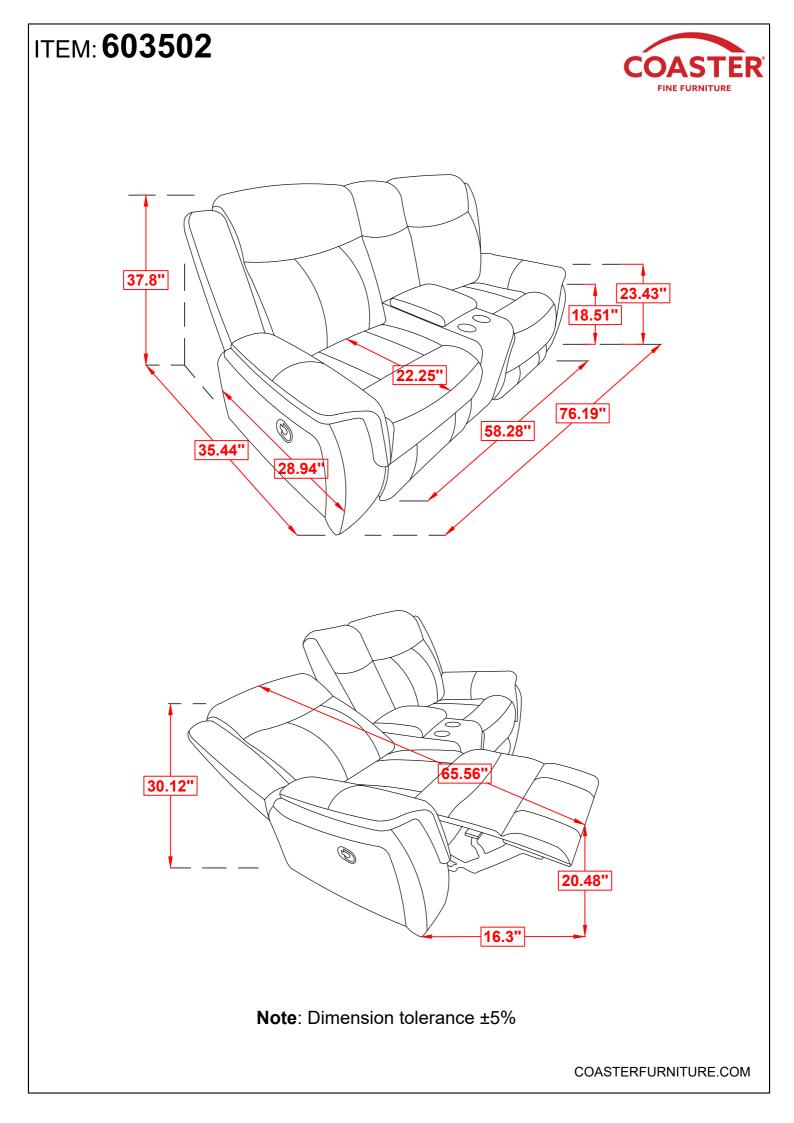

h Console

REVISION 0: 10/15/2020

COASTERFURNITURE.COM

PAGE 1 OF 3

## ITEM: 603502

### **ASSEMBLY INSTRUCTIONS**



#### **ASSEMBLY TIPS:**

- 1. Remove hardware from box and sort by size.
- 2. Please check to see that all hardware and parts are present prior to start of assembly.
- 3. Please follow attached instructions in the same sequence as numbered to assure fast & easy assembly.



#### WARNING!

1. Don't attempt to repair or modify parts that are broken or defective. Please contact the store immediately.

2. This product is for home use only and not intended for commercial establishments.



1PC

1PC

1PC

1PC

1PC

- 1PC
- D CONSOLE BACK

BASE

E LEFT EAR

С

F RIGHT EAR

## HARDWARE IDENTIFICATION

1 ADJUSTABLE SCREW (Ø 5/16 "x2)



2PC S

PAGE 2 OF 3

COASTERFURNITURE.COM