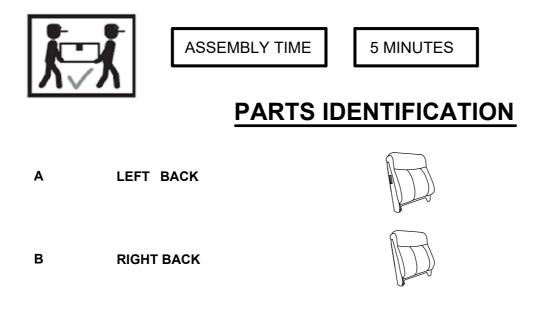

1PC

1PC

1PC

1PC

1PC

- 1PC
- D CONSOLE BACK

BASE

E LEFT EAR

С

F RIGHT EAR