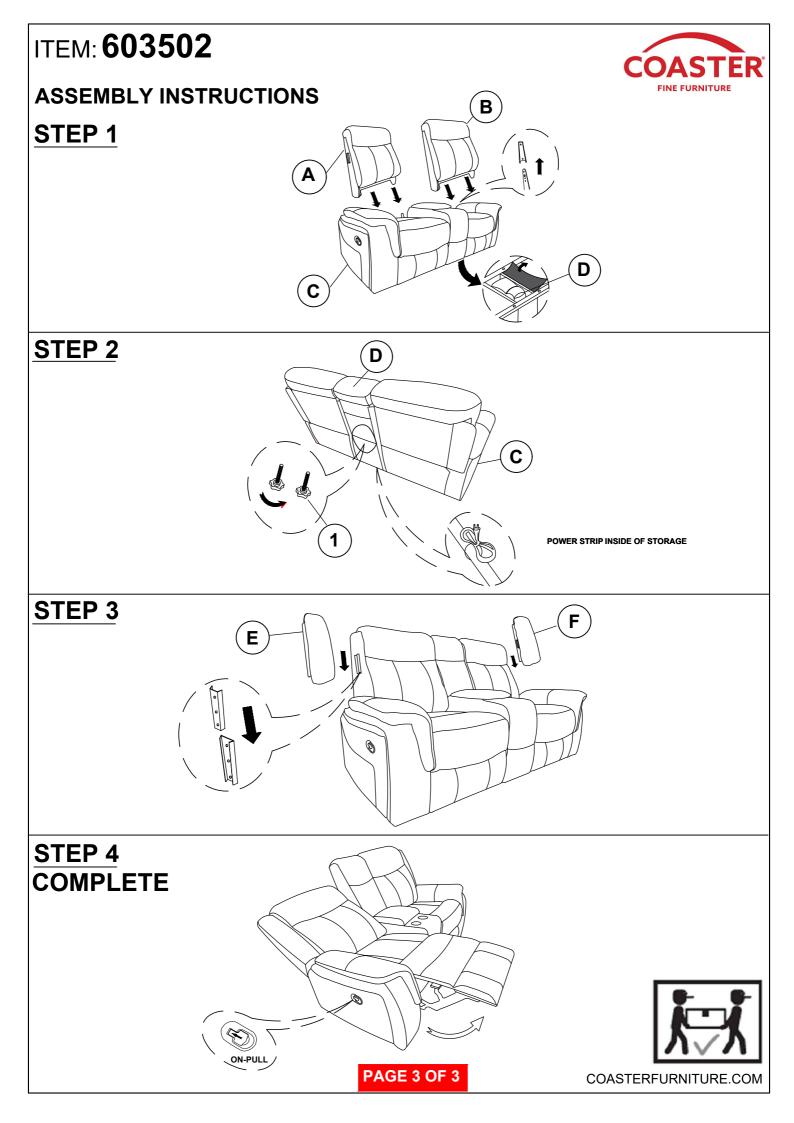

## ITEM: 603502

### **ASSEMBLY INSTRUCTIONS**

#### **ASSEMBLY TIPS:**

- 1. Remove hardware from box and sort by size.
- 2. Please check to see that all hardware and parts are present prior to start of assembly.
- 3. Please follow attached instructions in the same sequence as numbered to assure fast & easy assembly.