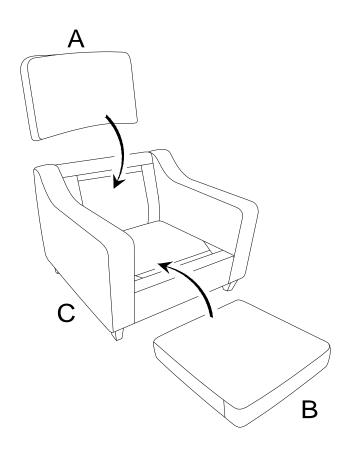

# **PARTS IDENTIFICATION**

| Α | BACK CUSHION | 1PC  |
|---|--------------|------|
| В | SEAT CUSHION | 1PC  |
| С | CHAIR FRAME  | 1PC  |
| D | LEG          | 4PCS |

| Z  | HARDWARE PACKAGE                                     |        |      |
|----|------------------------------------------------------|--------|------|
| NO | DESCRIPTION                                          | FIGURE | QTY  |
| 1  | MEDIUM BOLT 5/ <sub>16</sub> " * 2-1/ <sub>2</sub> " |        | 4PCS |
| 2  | PLASTIC CAPS<br>Ø19.5*21.5mm                         |        | 4PCS |

## STEP 2