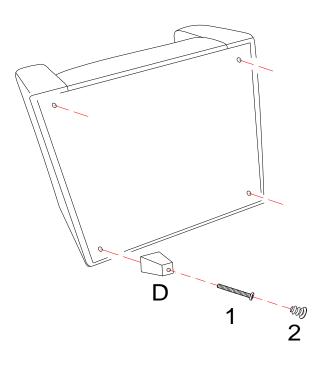

# **PARTS IDENTIFICATION**

| Α | BACK CUSHION | 1PC  |
|---|--------------|------|
| В | SEAT CUSHION | 1PC  |
| С | CHAIR FRAME  | 1PC  |
| D | LEG          | 4PCS |

| Z  | HARDWARE PACKAGE                                     |        |      |
|----|------------------------------------------------------|--------|------|
| NO | DESCRIPTION                                          | FIGURE | QTY  |
| 1  | MEDIUM BOLT 5/ <sub>16</sub> " * 2-1/ <sub>2</sub> " |        | 4PCS |
| 2  | PLASTIC CAPS<br>Ø19.5*21.5mm                         |        | 4PCS |

### STEP 1