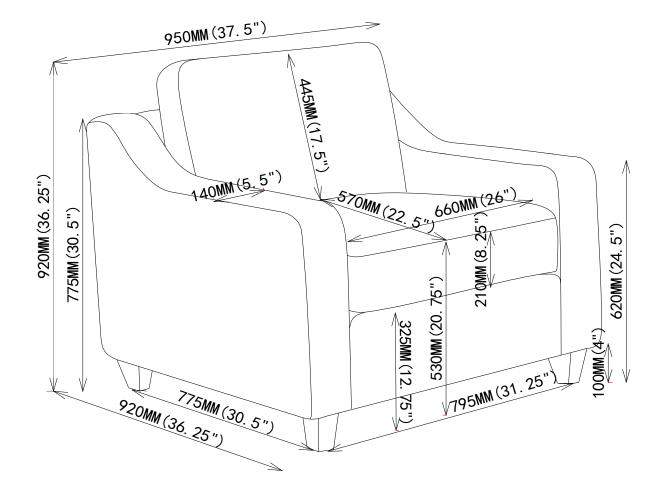

hat are broken or defective. Please contact the store immediately.
- 2. This product is for home use only and not intended for commercial establishment.



# **PARTS IDENTIFICATION**

| Α | BACK CUSHION | 1PC  |
|---|--------------|------|
| В | SEAT CUSHION | 1PC  |
| С | CHAIR FRAME  | 1PC  |
| D | LEG          | 4PCS |

| Z  | HARDWARE PACKAGE                                     |        |      |
|----|------------------------------------------------------|--------|------|
| NO | DESCRIPTION                                          | FIGURE | QTY  |
| 1  | MEDIUM BOLT 5/ <sub>16</sub> " * 2-1/ <sub>2</sub> " |        | 4PCS |
| 2  | PLASTIC CAPS<br>Ø19.5*21.5mm                         |        | 4PCS |

## ITEM: 220016-1

## ASSEMBLY INSTRUCTIONS

### STEP 1



## STEP 2





# 552063