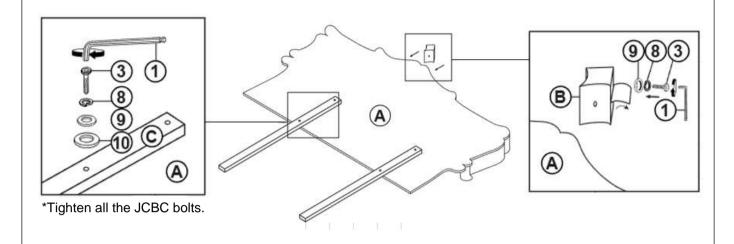

<b>Запания</b>    | 10PCS |
| 7  | LONG FLAT HEAD SCREW<br>(Ф4 X 45mm - RBW)     | <b>Annumentum</b> | 4PCS  |
| 8  | LOCK WASHER<br>(Φ6 - RBW)                     |                   | 20PCS |
| 9  | MEDIUM FLAT WASHER<br>(Φ7 X 19mm X 2.0 - RBW) |                   | 20PCS |
| 10 | BIG FLAT WASHER<br>(3/8 x 25 x 1.0 - RBW)     |                   | 14PCS |
| 11 | LEVELER<br>(M6 x 23mm - RBW)                  |                   | 5PCS  |
| 12 | WOOL DOWEL (M8 X<br>45MM)                     |                   | 4PCS  |

#### NOTE:

Phillips head screw driver is required in the assembly process; however, manufacturer does not provide this item.

# COASTER

### **ASSEMBLY INSTRUCTIONS**

## STEP 1



## STEP 2



# STEP 3



PAGE 4 OF 7

# COASTER

### **ASSEMBLY INSTRUCTIONS**

# STEP 4



### STEP 5



## STEP 6



\*Hand tight, do not tighten all the JCBC bolts.

PAGE 5 OF 7

# COASTER

### **ASSEMBLY INSTRUCTIONS**

## STEP 7



## STEP 8



## STEP 9



**X**⇒X

# COASTER

### **ASSEMBLY INSTRUCTIONS**

## **STEP 10**



### **STEP 11**



# STEP 12 COMPLETE







Note : Dimension tolerance ±5%