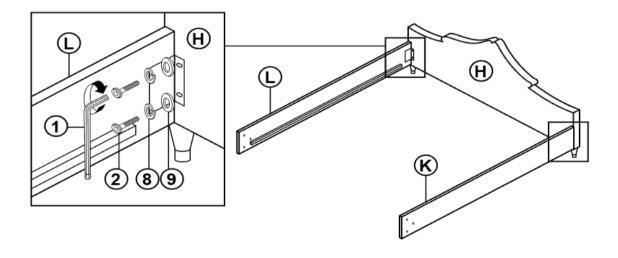

®</b> mmont    | 4PCS  |
| 6  | MEDIUM FLAT HEAD SCREW<br>(Φ4 X 32mm - RBW)   | <b>Запания</b>    | 10PCS |
| 7  | LONG FLAT HEAD SCREW<br>(Ф4 X 45mm - RBW)     | <b>Annumentum</b> | 4PCS  |
| 8  | LOCK WASHER<br>(Φ6 - RBW)                     |                   | 20PCS |
| 9  | MEDIUM FLAT WASHER<br>(Φ7 X 19mm X 2.0 - RBW) |                   | 20PCS |
| 10 | BIG FLAT WASHER<br>(3/8 x 25 x 1.0 - RBW)     |                   | 14PCS |
| 11 | LEVELER<br>(M6 x 23mm - RBW)                  |                   | 5PCS  |
| 12 | WOOL DOWEL (M8 X<br>45MM)                     |                   | 4PCS  |

#### NOTE:

Phillips head screw driver is required in the assembly process; however, manufacturer does not provide this item.

# COASTER

### **ASSEMBLY INSTRUCTIONS**

## STEP 1



## STEP 2



# STEP 3



PAGE 4 OF 7

# COASTER

### **ASSEMBLY INSTRUCTIONS**

# STEP 4



### STEP 5



## STEP 6



\*Hand tight, do not tighten all the JCBC bolts.

PAGE 5 OF 7

# COASTER

### **ASSEMBLY INSTRUCTIONS**

## STEP 7



## STEP 8



## STEP 9



**X**⇒X

# COASTER

### **ASSEMBLY INSTRUCTIONS**

## **STEP 10**



### **STEP 11**



# STEP 12 COMPLETE







Note : Dimension tolerance ±5%