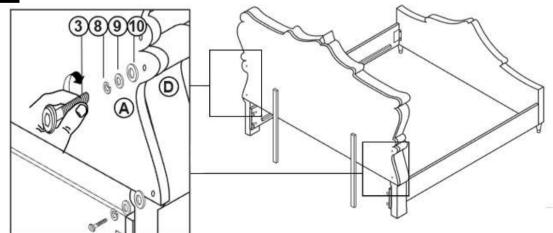

|
| 7  | LONG FLAT HEAD SCREW<br>(Ф4 X 45mm - RBW)     | <b>Annumentum</b> | 4PCS  |
| 8  | LOCK WASHER<br>(Φ6 - RBW)                     |                   | 20PCS |
| 9  | MEDIUM FLAT WASHER<br>(Φ7 X 19mm X 2.0 - RBW) |                   | 20PCS |
| 10 | BIG FLAT WASHER<br>(3/8 x 25 x 1.0 - RBW)     |                   | 14PCS |
| 11 | LEVELER<br>(M6 x 23mm - RBW)                  |                   | 5PCS  |
| 12 | WOOL DOWEL (M8 X<br>45MM)                     |                   | 4PCS  |

#### NOTE:

Phillips head screw driver is required in the assembly process; however, manufacturer does not provide this item.

# COASTER

### **ASSEMBLY INSTRUCTIONS**

## STEP 1



## STEP 2



# STEP 3



PAGE 4 OF 7

# COASTER

### **ASSEMBLY INSTRUCTIONS**

# STEP 4



### STEP 5



## STEP 6



\*Hand tight, do not tighten all the JCBC bolts.

PAGE 5 OF 7

# COASTER

### **ASSEMBLY INSTRUCTIONS**

## STEP 7



## STEP 8



## STEP 9



**X**⇒X

# COASTER

### **ASSEMBLY INSTRUCTIONS**

## **STEP 10**



### **STEP 11**



# STEP 12 COMPLETE







Note : Dimension tolerance ±5%