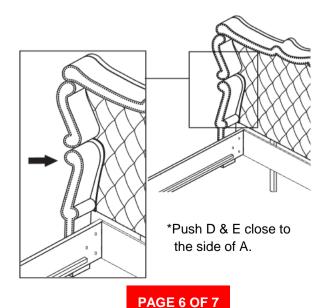

| 20PCS |
| 9  | MEDIUM FLAT WASHER<br>(Φ7 X 19mm X 2.0 - RBW) |                   | 20PCS |
| 10 | BIG FLAT WASHER<br>(3/8 x 25 x 1.0 - RBW)     |                   | 14PCS |
| 11 | LEVELER<br>(M6 x 23mm - RBW)                  |                   | 5PCS  |
| 12 | WOOL DOWEL (M8 X<br>45MM)                     |                   | 4PCS  |

#### NOTE:

Phillips head screw driver is required in the assembly process; however, manufacturer does not provide this item.

# COASTER

### **ASSEMBLY INSTRUCTIONS**

## STEP 1



## STEP 2



# STEP 3



PAGE 4 OF 7

# COASTER

### **ASSEMBLY INSTRUCTIONS**

# STEP 4



### STEP 5



## STEP 6



\*Hand tight, do not tighten all the JCBC bolts.

PAGE 5 OF 7

# COASTER

### **ASSEMBLY INSTRUCTIONS**

## STEP 7



## STEP 8



## STEP 9



**X**⇒X

# COASTER

### **ASSEMBLY INSTRUCTIONS**

## **STEP 10**



### **STEP 11**



# STEP 12 COMPLETE







Note : Dimension tolerance ±5%