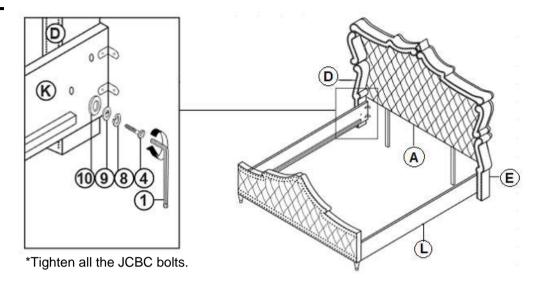

|                   | 20PCS |
| 9  | MEDIUM FLAT WASHER<br>(Φ7 X 19mm X 2.0 - RBW) |                   | 20PCS |
| 10 | BIG FLAT WASHER<br>(3/8 x 25 x 1.0 - RBW)     |                   | 14PCS |
| 11 | LEVELER<br>(M6 x 23mm - RBW)                  |                   | 5PCS  |
| 12 | WOOL DOWEL (M8 X<br>45MM)                     |                   | 4PCS  |

#### NOTE:

Phillips head screw driver is required in the assembly process; however, manufacturer does not provide this item.

# COASTER

### **ASSEMBLY INSTRUCTIONS**

## STEP 1



## STEP 2



# STEP 3



PAGE 4 OF 7

# COASTER

### **ASSEMBLY INSTRUCTIONS**

# STEP 4



### STEP 5



## STEP 6



\*Hand tight, do not tighten all the JCBC bolts.

PAGE 5 OF 7

# COASTER

### **ASSEMBLY INSTRUCTIONS**

## STEP 7



## STEP 8



## STEP 9



**X**⇒X

# COASTER

### **ASSEMBLY INSTRUCTIONS**

## **STEP 10**



### **STEP 11**



# STEP 12 COMPLETE







Note : Dimension tolerance ±5%