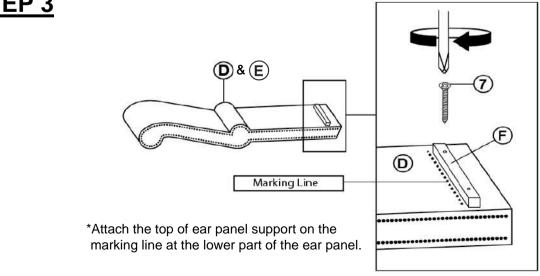

| 4PCS  |
| 6  | MEDIUM FLAT HEAD SCREW<br>(Φ4 X 32mm - RBW)   | <b>Запания</b>    | 10PCS |
| 7  | LONG FLAT HEAD SCREW<br>(Ф4 X 45mm - RBW)     | <b>Annumentum</b> | 4PCS  |
| 8  | LOCK WASHER<br>(Φ6 - RBW)                     |                   | 20PCS |
| 9  | MEDIUM FLAT WASHER<br>(Φ7 X 19mm X 2.0 - RBW) |                   | 20PCS |
| 10 | BIG FLAT WASHER<br>(3/8 x 25 x 1.0 - RBW)     |                   | 14PCS |
| 11 | LEVELER<br>(M6 x 23mm - RBW)                  |                   | 5PCS  |
| 12 | WOOL DOWEL (M8 X<br>45MM)                     |                   | 4PCS  |

#### NOTE:

Phillips head screw driver is required in the assembly process; however, manufacturer does not provide this item.

# COASTER

### **ASSEMBLY INSTRUCTIONS**

## STEP 1



## STEP 2



# STEP 3



PAGE 4 OF 7

# COASTER

### **ASSEMBLY INSTRUCTIONS**

# STEP 4



### STEP 5



## STEP 6



\*Hand tight, do not tighten all the JCBC bolts.

PAGE 5 OF 7

# COASTER

### **ASSEMBLY INSTRUCTIONS**

## STEP 7



## STEP 8



## STEP 9



**X**⇒X

# COASTER

### **ASSEMBLY INSTRUCTIONS**

## **STEP 10**



### **STEP 11**



# STEP 12 COMPLETE







Note : Dimension tolerance ±5%