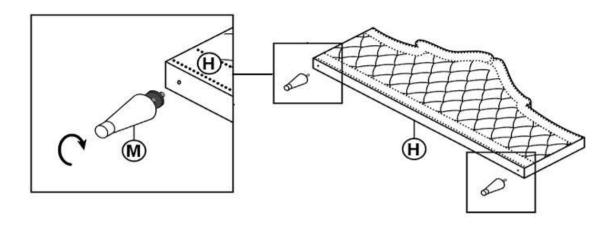

- RBW) | <b>®</b> mmont    | 4PCS  |
| 6  | MEDIUM FLAT HEAD SCREW<br>(Φ4 X 32mm - RBW)   | <b>Запания</b>    | 10PCS |
| 7  | LONG FLAT HEAD SCREW<br>(Ф4 X 45mm - RBW)     | <b>Annumentum</b> | 4PCS  |
| 8  | LOCK WASHER<br>(Φ6 - RBW)                     |                   | 20PCS |
| 9  | MEDIUM FLAT WASHER<br>(Φ7 X 19mm X 2.0 - RBW) |                   | 20PCS |
| 10 | BIG FLAT WASHER<br>(3/8 x 25 x 1.0 - RBW)     |                   | 14PCS |
| 11 | LEVELER<br>(M6 x 23mm - RBW)                  |                   | 5PCS  |
| 12 | WOOL DOWEL (M8 X<br>45MM)                     |                   | 4PCS  |

#### NOTE:

Phillips head screw driver is required in the assembly process; however, manufacturer does not provide this item.

# COASTER

### **ASSEMBLY INSTRUCTIONS**

## STEP 1



## STEP 2



# STEP 3



PAGE 4 OF 7

# COASTER

### **ASSEMBLY INSTRUCTIONS**

# STEP 4



### STEP 5



## STEP 6



\*Hand tight, do not tighten all the JCBC bolts.

PAGE 5 OF 7

# COASTER

### **ASSEMBLY INSTRUCTIONS**

## STEP 7



## STEP 8



## STEP 9



**X**⇒X

# COASTER

### **ASSEMBLY INSTRUCTIONS**

## **STEP 10**



### **STEP 11**



# STEP 12 COMPLETE







Note : Dimension tolerance ±5%