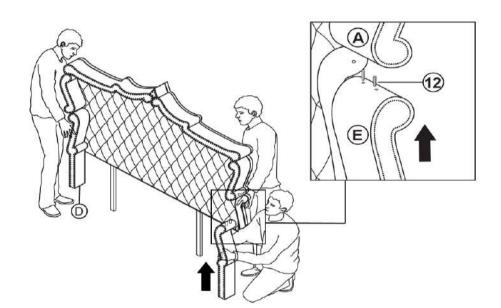

>    | 10PCS |
| 7  | LONG FLAT HEAD SCREW<br>(Ф4 X 45mm - RBW)     | <b>Annumentum</b> | 4PCS  |
| 8  | LOCK WASHER<br>(Φ6 - RBW)                     |                   | 20PCS |
| 9  | MEDIUM FLAT WASHER<br>(Φ7 X 19mm X 2.0 - RBW) |                   | 20PCS |
| 10 | BIG FLAT WASHER<br>(3/8 x 25 x 1.0 - RBW)     |                   | 14PCS |
| 11 | LEVELER<br>(M6 x 23mm - RBW)                  |                   | 5PCS  |
| 12 | WOOL DOWEL (M8 X<br>45MM)                     |                   | 4PCS  |

#### NOTE:

Phillips head screw driver is required in the assembly process; however, manufacturer does not provide this item.

# COASTER

### **ASSEMBLY INSTRUCTIONS**

## STEP 1



## STEP 2



# STEP 3



PAGE 4 OF 7

# COASTER

### **ASSEMBLY INSTRUCTIONS**

# STEP 4



### STEP 5



## STEP 6



\*Hand tight, do not tighten all the JCBC bolts.

PAGE 5 OF 7

# COASTER

### **ASSEMBLY INSTRUCTIONS**

## STEP 7



## STEP 8



## STEP 9



**X**⇒X

# COASTER

### **ASSEMBLY INSTRUCTIONS**

## **STEP 10**



### **STEP 11**



# STEP 12 COMPLETE







Note : Dimension tolerance ±5%