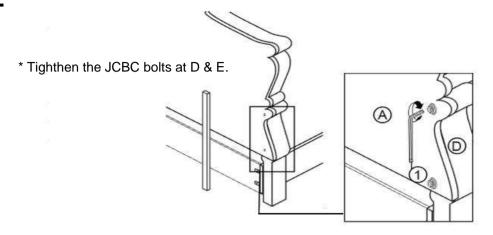

## **STEP 10**

### **STEP 11**

# STEP 12 COMPLETE

Note : Dimension tolerance ±5%