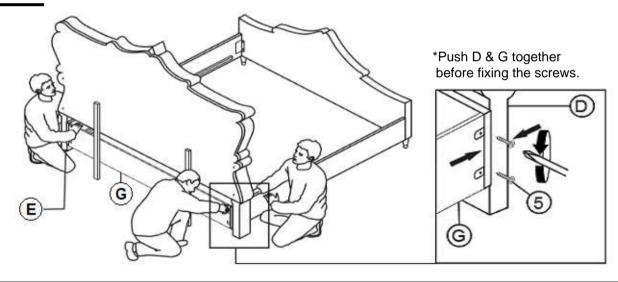

|                   | 20PCS |
| 9  | MEDIUM FLAT WASHER<br>(Φ7 X 19mm X 2.0 - RBW) |                   | 20PCS |
| 10 | BIG FLAT WASHER<br>(3/8 x 25 x 1.0 - RBW)     |                   | 14PCS |
| 11 | LEVELER<br>(M6 x 23mm - RBW)                  |                   | 5PCS  |
| 12 | WOOL DOWEL (M8 X<br>45MM)                     |                   | 4PCS  |

#### NOTE:

Phillips head screw driver is required in the assembly process; however, manufacturer does not provide this item.

# COASTER

### **ASSEMBLY INSTRUCTIONS**

## STEP 1



## STEP 2



# STEP 3



PAGE 4 OF 7

# COASTER

### **ASSEMBLY INSTRUCTIONS**

# STEP 4



### STEP 5



## STEP 6



\*Hand tight, do not tighten all the JCBC bolts.

PAGE 5 OF 7

# COASTER

### **ASSEMBLY INSTRUCTIONS**

## STEP 7



## STEP 8



## STEP 9



**X**⇒X

# COASTER

### **ASSEMBLY INSTRUCTIONS**

## **STEP 10**



### **STEP 11**



# STEP 12 COMPLETE







Note : Dimension tolerance ±5%