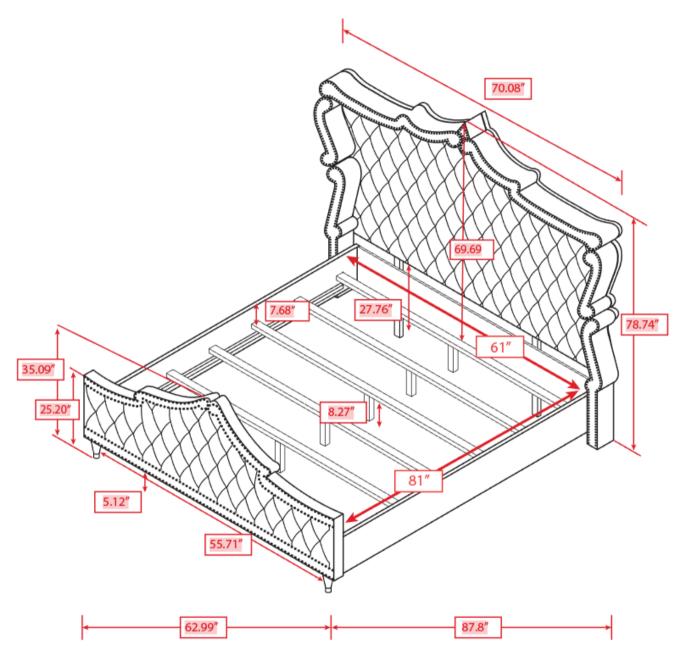

BIG FLAT WASHER<br>(3/8 x 25 x 1.0 - RBW)     |                   | 14PCS |
| 11 | LEVELER<br>(M6 x 23mm - RBW)                  |                   | 5PCS  |
| 12 | WOOL DOWEL (M8 X<br>45MM)                     |                   | 4PCS  |

#### NOTE:

Phillips head screw driver is required in the assembly process; however, manufacturer does not provide this item.

# COASTER

### **ASSEMBLY INSTRUCTIONS**

## STEP 1



## STEP 2



# STEP 3



PAGE 4 OF 7

# COASTER

### **ASSEMBLY INSTRUCTIONS**

# STEP 4



### STEP 5



## STEP 6



\*Hand tight, do not tighten all the JCBC bolts.

PAGE 5 OF 7

# COASTER

### **ASSEMBLY INSTRUCTIONS**

## STEP 7



## STEP 8



## STEP 9



**X**⇒X

# COASTER

### **ASSEMBLY INSTRUCTIONS**

## **STEP 10**



### **STEP 11**



# STEP 12 COMPLETE







Note : Dimension tolerance ±5%