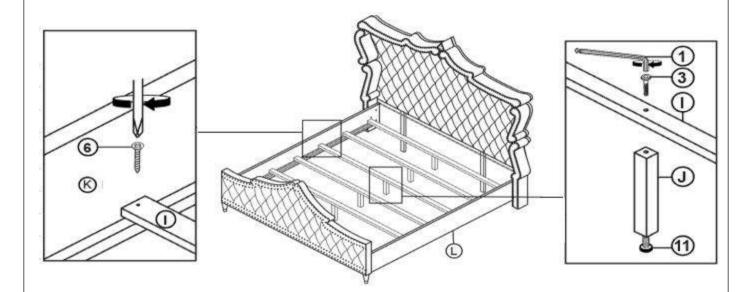

| 20PCS |
| 10 | BIG FLAT WASHER<br>(3/8 x 25 x 1.0 - RBW)     |                   | 14PCS |
| 11 | LEVELER<br>(M6 x 23mm - RBW)                  |                   | 5PCS  |
| 12 | WOOL DOWEL (M8 X<br>45MM)                     |                   | 4PCS  |

#### NOTE:

Phillips head screw driver is required in the assembly process; however, manufacturer does not provide this item.

# COASTER

### **ASSEMBLY INSTRUCTIONS**

## STEP 1



## STEP 2



# STEP 3



PAGE 4 OF 7

# COASTER

### **ASSEMBLY INSTRUCTIONS**

# STEP 4



### STEP 5



## STEP 6



\*Hand tight, do not tighten all the JCBC bolts.

PAGE 5 OF 7

# COASTER

### **ASSEMBLY INSTRUCTIONS**

## STEP 7



## STEP 8



## STEP 9



**X**⇒X

# COASTER

### **ASSEMBLY INSTRUCTIONS**

## **STEP 10**



### **STEP 11**



# STEP 12 COMPLETE







Note : Dimension tolerance ±5%