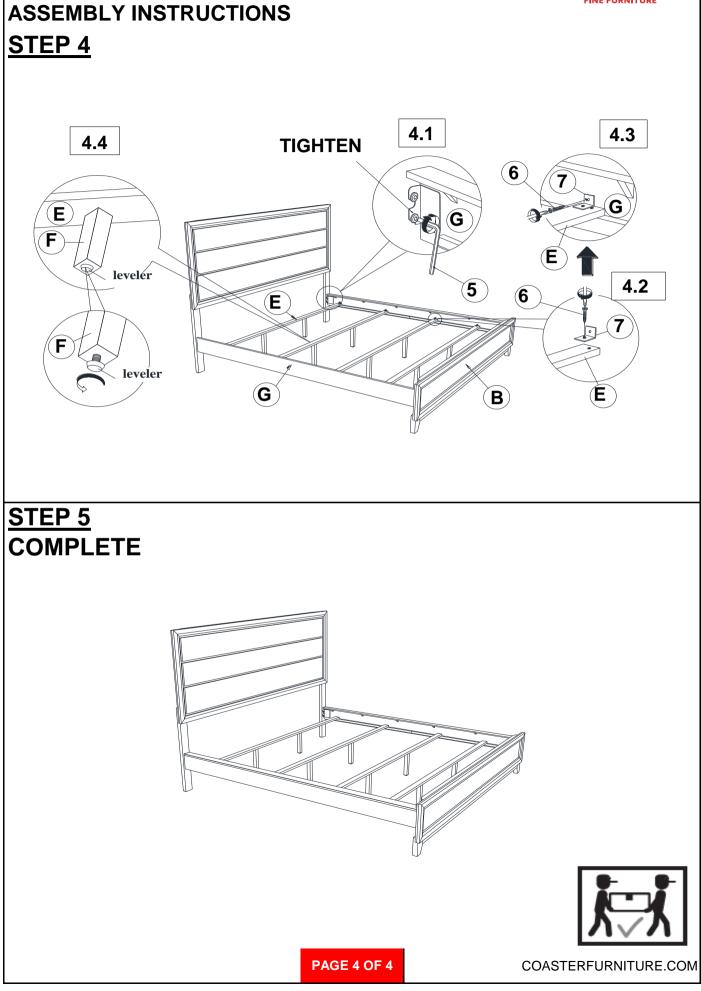

## ASSEMBLY INSTRUCTIONS COASTER FINE FURNITURE



Fine Furniture for every stage of life



REVISION 0 : 01/18/2021

PAGE 1 OF 4

COASTERFURNITURE.COM

### ITEM: 212421KW (B1&B2) ASSEMBLY INSTRUCTIONS



#### ASSEMBLY TIPS:

1. Remove hardware from box and sort by size.

WARNING!

- 2. Please check to see that all hardware and parts are present prior to start of assembly.
- 3. Please follow attached instructions in the same sequence as numbered to assure fast & easy assembly.



1. Don't attempt to repair or modify parts that are broken or defective. Please contact the store immediately.

2. This product is for home use only and not intended for commercial establishments.



PAGE 2 OF 4

# ITEM:212421KW (B1&B2)



#### **ASSEMBLY INSTRUCTIONS**





## ITEM:212421KW (B1&B2)