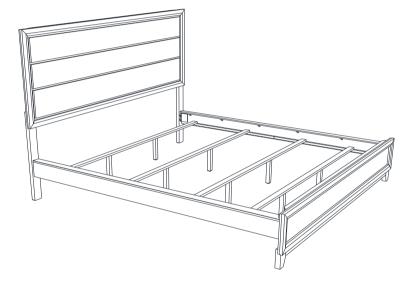

## ASSEMBLY INSTRUCTIONS COASTER FINE FURNITURE



Fine Furniture for every stage of life



REVISION 0 : 01/18/2021

PAGE 1 OF 4

COASTERFURNITURE.COM

### ITEM: 212421KW (B1&B2) ASSEMBLY INSTRUCTIONS



#### ASSEMBLY TIPS:

1. Remove hardware from box and sort by size.

WARNING!

- 2. Please check to see that all hardware and parts are present prior to start of assembly.
- 3. Please follow attached instructions in the same sequence as numbered to assure fast & easy assembly.



1. Don't attempt to repair or modify parts that are broken or defective. Please contact the store immediately.

2. This product is for home use only and not intended for commercial establishments.



PAGE 2 OF 4

# ITEM:212421KW (B1&B2)



#### **ASSEMBLY INSTRUCTIONS**





## ITEM:212421KW (B1&B2)