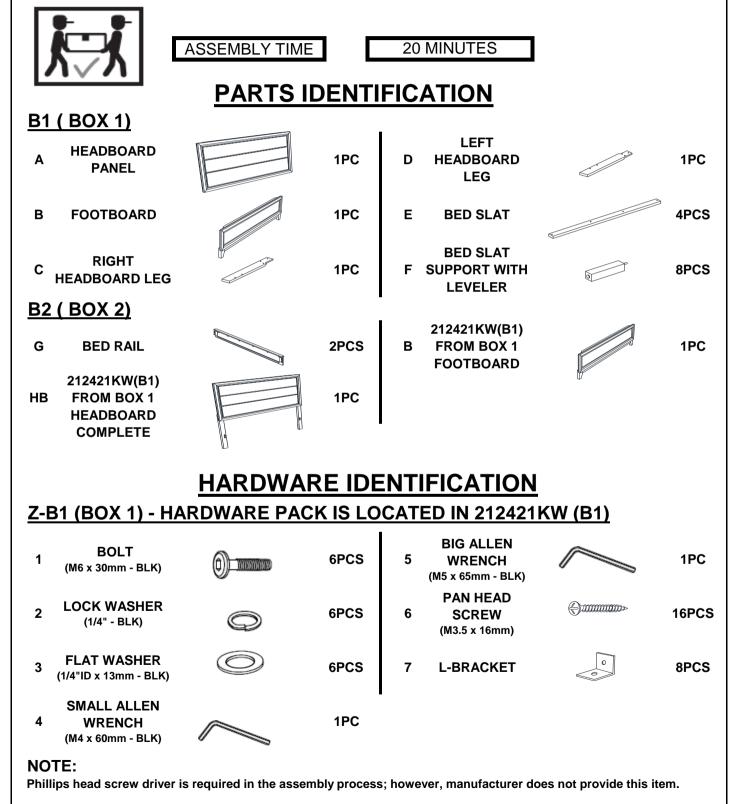

#### ASSEMBLY TIPS:

1. Remove hardware from box and sort by size.

WARNING!

- 2. Please check to see that all hardware and parts are present prior to start of assembly.
- 3. Please follow attached instructions in the same sequence as numbered to assure fast & easy assembly.