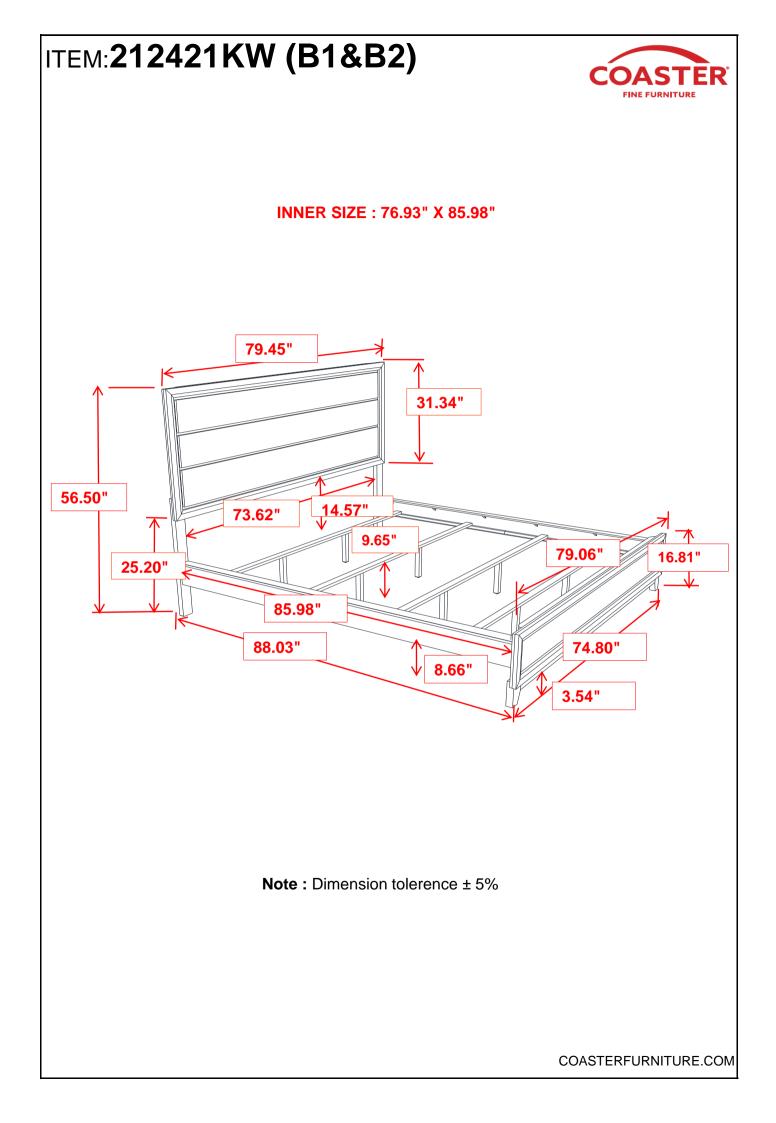

## ASSEMBLY INSTRUCTIONS COASTER FINE FURNITURE



Fine Furniture for every stage of life



REVISION 0 : 01/18/2021

PAGE 1 OF 4

COASTERFURNITURE.COM

### ITEM: 212421KW (B1&B2) ASSEMBLY INSTRUCTIONS



#### ASSEMBLY TIPS:

1. Remove hardware from box and sort by size.

WARNING!

- 2. Please check to see that all hardware and parts are present prior to start of assembly.
- 3. Please follow attached instructions in the same sequence as numbered to assure fast & easy assembly.



1. Don't attempt to repair or modify parts that are broken or defective. Please contact the store immediately.

2. This product is for home use only and not intended for commercial establishments.



PAGE 2 OF 4

# ITEM:212421KW (B1&B2)



#### **ASSEMBLY INSTRUCTIONS**





## ITEM:212421KW (B1&B2)