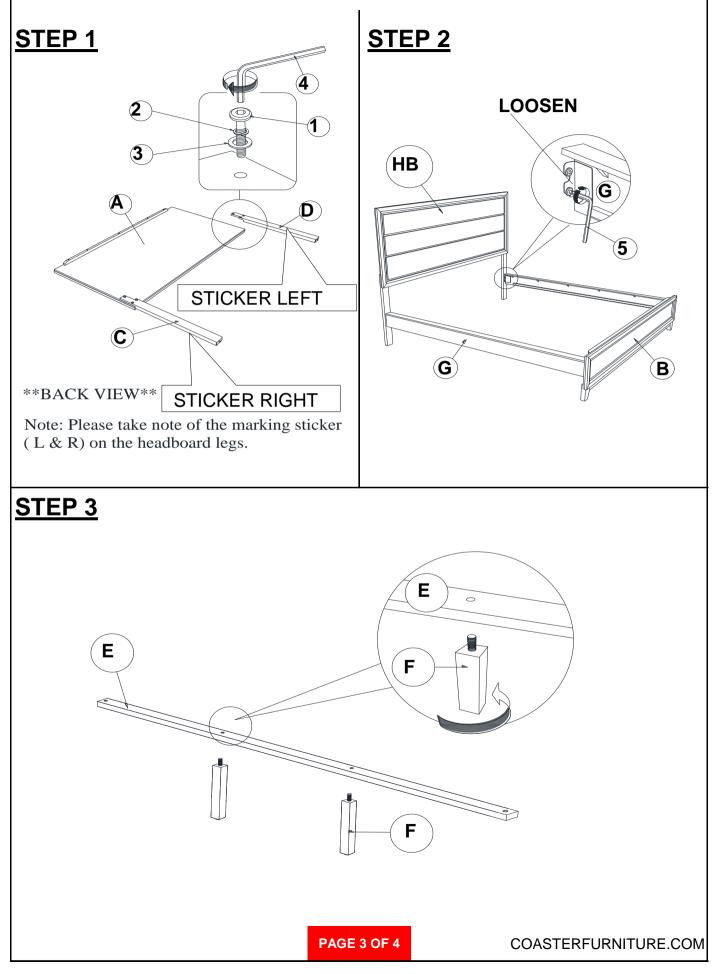

## ASSEMBLY INSTRUCTIONS COASTER FINE FURNITURE



Fine Furniture for every stage of life



REVISION 0 : 01/18/2021

PAGE 1 OF 4

COASTERFURNITURE.COM

### ITEM: 212421KW (B1&B2) ASSEMBLY INSTRUCTIONS



#### ASSEMBLY TIPS:

1. Remove hardware from box and sort by size.

WARNING!

- 2. Please check to see that all hardware and parts are present prior to start of assembly.
- 3. Please follow attached instructions in the same sequence as numbered to assure fast & easy assembly.



1. Don't attempt to repair or modify parts that are broken or defective. Please contact the store immediately.

2. This product is for home use only and not intended for commercial establishments.



PAGE 2 OF 4

# ITEM:212421KW (B1&B2)



#### **ASSEMBLY INSTRUCTIONS**





## ITEM:212421KW (B1&B2)