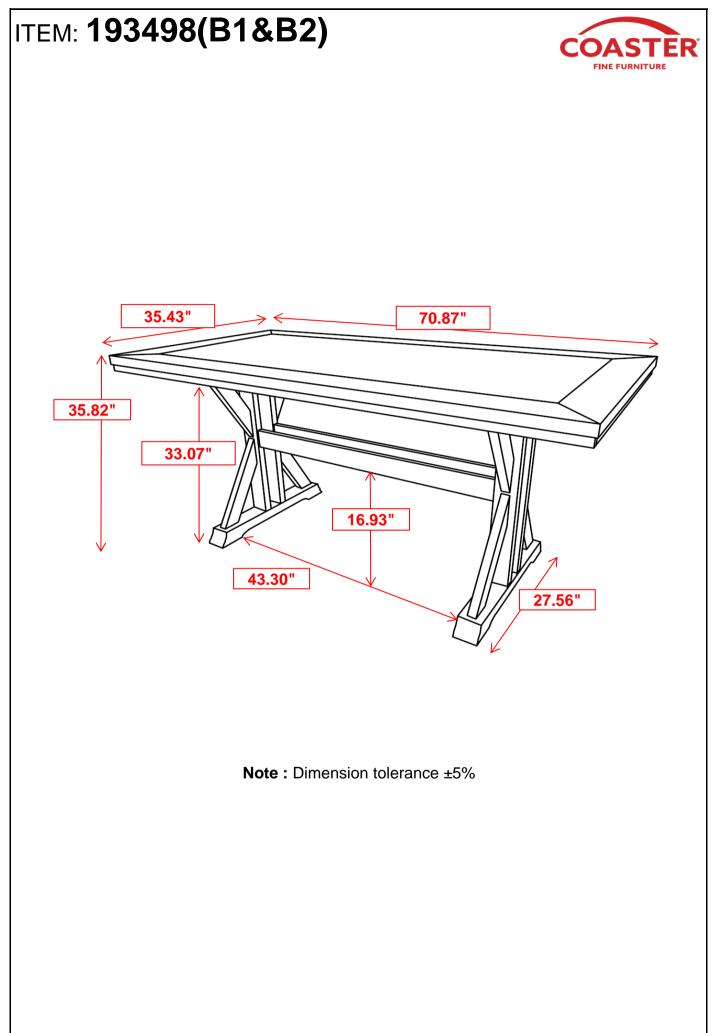

### <u>B2 (BOX 2)</u>

В

| С | LEG FRAME |
|---|-----------|
|   |           |



## HARDWARE IDENTIFICATION

### Z-B1 (BOX 1) - HARDWARE PACK IS LOCATED IN 193498 (B1)

| 1 | ALLEN WRENCH<br>(M5 - BLK)            |       | 1PC   |
|---|---------------------------------------|-------|-------|
| 2 | BOLT<br>(M6 x 90mm - RBW)             |       | 8PCS  |
| 3 | LOCK WASHER<br>(M6 x RBW)             | P     | 8PCS  |
| 4 | PLASTIC DOWEL<br>(M8 x 30mm - BLK)    |       | 4PCS  |
| 5 | WAFER HEAD SCREW<br>(M4 x 25mm - BLK) |       | 16PCS |
| 6 | WOOD PLUG                             | 0     | 8PCS  |
| 7 | LEVELER<br>(23mm - BLK)               | E AND | 4PCS  |

#### NOTE:

Phillips head screw driver is required in the assembly process; however, manufacturer does not provide this item.