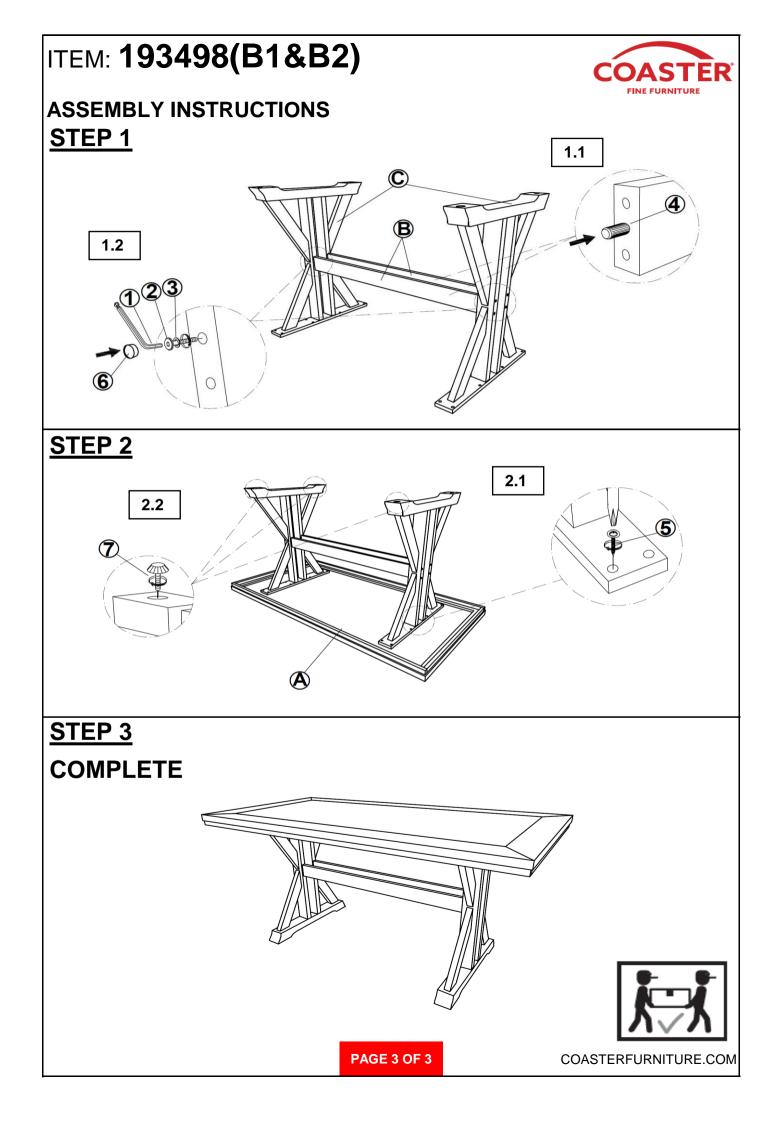

## **ASSEMBLY INSTRUCTIONS**

# PARTS IDENTIFICATION

<u>B1 (BOX 1)</u>

Α

| N . | ТОР      | 1PC  |
|-----|----------|------|
| 3   | CROSSBAR | 2PCS |

### <u>B2 (BOX 2)</u>

В

| С | LEG FRAME |
|---|-----------|
|   |           |

### Z-B1 (BOX 1) - HARDWARE PACK IS LOCATED IN 193498 (B1)

| 1 | ALLEN WRENCH<br>(M5 - BLK)            |       | 1PC   |
|---|---------------------------------------|-------|-------|
| 2 | BOLT<br>(M6 x 90mm - RBW)             |       | 8PCS  |
| 3 | LOCK WASHER<br>(M6 x RBW)             | P     | 8PCS  |
| 4 | PLASTIC DOWEL<br>(M8 x 30mm - BLK)    |       | 4PCS  |
| 5 | WAFER HEAD SCREW<br>(M4 x 25mm - BLK) |       | 16PCS |
| 6 | WOOD PLUG                             | 0     | 8PCS  |
| 7 | LEVELER<br>(23mm - BLK)               | E AND | 4PCS  |