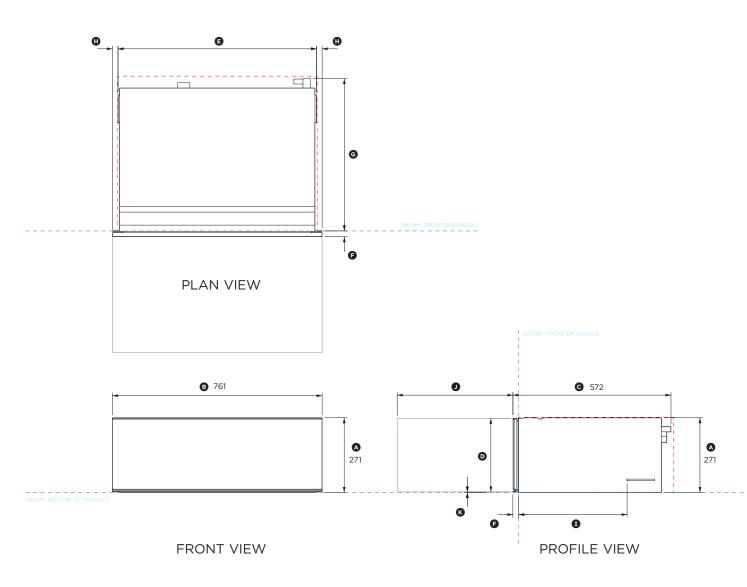

### Model no: VB30SDEB1

(refer page 1 for imperial measurements)

| Product Dimensions                                                             | mm  |
|--------------------------------------------------------------------------------|-----|
| Overall height of vacuum drawer                                                | 271 |
| Overall width of vacuum drawer                                                 | 761 |
| © Overall depth of drawer (includes front panel & power plug)                  | 571 |
| <ul> <li>Height of drawer front panel</li> </ul>                               | 267 |
| © Width of chassis (includes side brackets)                                    | 720 |
| © Depth of drawer front panel and flange                                       | 20  |
| © Depth of chassis (includes power plug, excludes flange)                      | 551 |
| O Distance from side bracket to side of drawer front                           | 20  |
| ① Distance from rear of flange to side bracket                                 | 389 |
| <ul> <li>Depth of open drawer (measured from front of drawer panel)</li> </ul> | 419 |
| Height from bottom of chassis to bottom of front panel                         | 2   |
|                                                                                |     |

| Clearance Dimensions                                                         |     |
|------------------------------------------------------------------------------|-----|
| Minimum inside height of cavity                                              | 273 |
| Minimum inside width of cavity                                               | 724 |
| Minimum inside depth of cavity                                               | 560 |
| Overall width of cabinetry                                                   | 764 |
| Minimum clearance between top of front panel<br>and upper cabinetry panel    | 3   |
| Minimum clearance between bottom of front panel<br>and lower cabinetry panel | 2   |