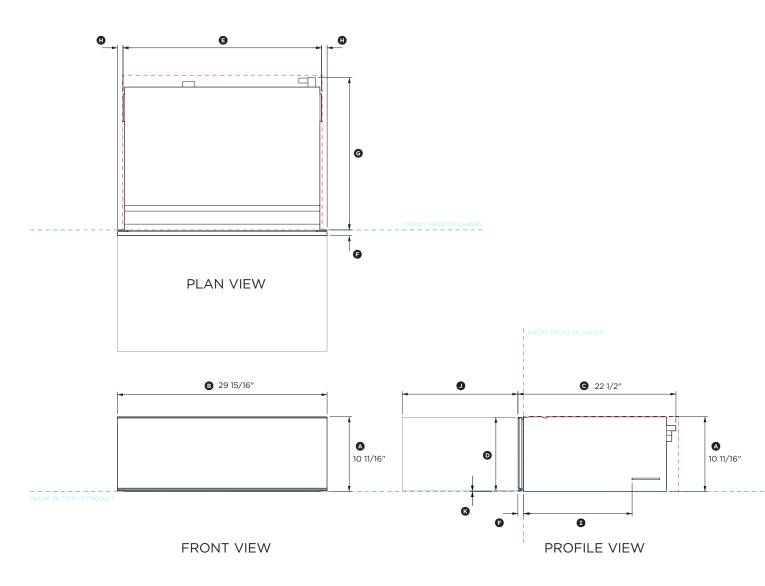

### Model no: VB30SDEB1

(refer page 2 for metric measurements)

| Product Dimensions                                                             | in        |
|--------------------------------------------------------------------------------|-----------|
| Overall height of vacuum drawer                                                | 10 11/16" |
| Overall width of vacuum drawer                                                 | 29 15/16" |
| © Overall depth of drawer (includes front panel & power plug)                  | 22 1/2"   |
| <ul> <li>Height of drawer front panel</li> </ul>                               | 10 1/2"   |
| Width of chassis (includes side brackets)                                      | 28 5/16"  |
| © Depth of drawer front panel and flange                                       | 13/16″    |
| © Depth of chassis (includes power plug, excludes flange)                      | 21 11/16" |
| O Distance from side bracket to side of drawer front                           | 13/16″    |
| ① Distance from rear of flange to side bracket                                 | 15 5/16"  |
| <ul> <li>Depth of open drawer (measured from front of drawer panel)</li> </ul> | 16 1/2"   |
| Height from bottom of chassis to bottom of front panel                         | 1/16″     |
|                                                                                |           |

| in       |
|----------|
| 10 3/4"  |
| 28 1/2"  |
| 22 1/16" |
| 30 1/16" |
| 1/8"     |
| 1/16"    |
|          |