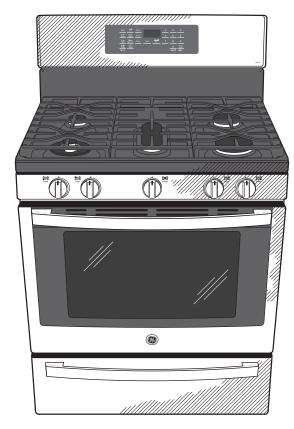

# $GE\ Profile^{^{m}}$ 30" Free-Standing Self Clean Dual-Fuel Fingerprint Resistant Range with Storage Drawer

#### **FEATURES AND BENEFITS**

No Preheat Air Fry – With this air fryer right in the oven, you can cook healthier, crispier versions of your favorite foods. There's no preheat required and it shortens the cook time because every minute counts.

Built-in WiFi – This smart oven features built-in WiFi so you can control oven functions with the SmartHQ app on your smart device.

Fingerprint Resistant Stainless – A stainless finish that makes it easy to keep your appliances free of smudges and prints.

Dual Fuel – This range is equipped with Dual Fuel technology, offering a gas cooktop and electric oven for even results and precise temperature control.

Reversible Grill and Griddle – This extra-large, reversible griddle and grill combination lets you enjoy the best in cooking versatility.

True Convection with Precise Air – This oven features True Convection, an advanced convection system that uses a third heating element and reversing fan for the highest level of heat and air circulation.

Synchronized Clocks and Lights – Synchronize your oven and GE Appliances over-the-range microwave so that clocks are always matching and lights and ventilation automatically come on when a burner is activated with Chef Connect.

3 Oven Racks – This oven features three adjustable racks for extra space in the oven.

Center Oval Burner – This center oval burner gives you a fifth burner and the perfect place to use griddles or odd-size cookware.

Self-Clean with Steam Clean – This self-cleaning oven uses optional steam cleaning for light soils to clean the oven cavity with less heat and odor.

Tri-Ring Burner – A versatile burner offers three different-sized flame rings on a single burner element, so it's like having three burners in one.

Sabbath Mode Enhanced – The Shabbos Keeper\* connects to your range to automatically enable Shabbos compatible modes each week and before every holiday.

Model P2B935YPFS - Fingerprint Resistant Stainless Steel