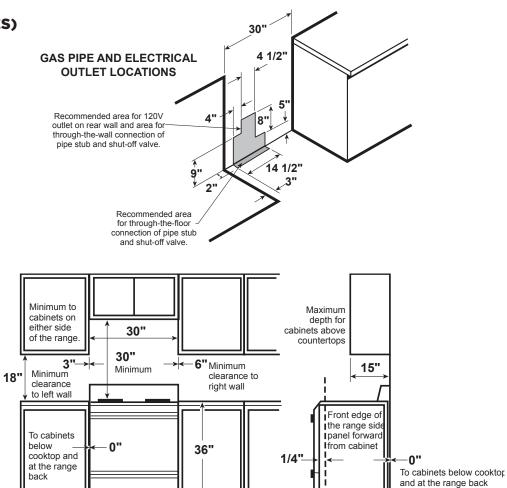

#### **DIMENSIONS AND INSTALLATION INFORMATION (IN INCHES)**

ELECTRICAL RATING: 240V, 60Hz, 30A

**INSTALLATION INFORMATION:** Before installing, consult installation instructions packed with product for current dimensional data.