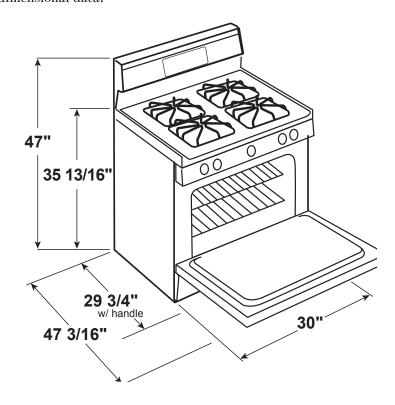

#### **DIMENSIONS AND INSTALLATION INFORMATION (IN INCHES)**

ELECTRICAL RATING: 240V, 60Hz, 30A

**INSTALLATION INFORMATION:** Before installing, consult installation instructions packed with product for current dimensional data.