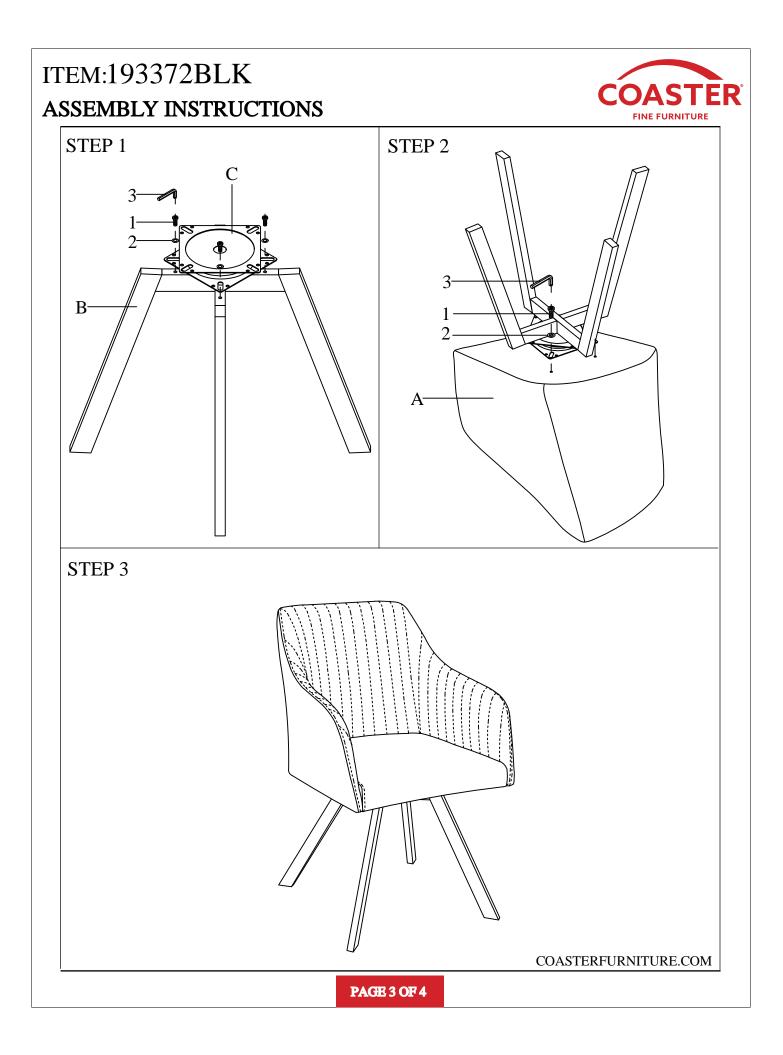

to repair or modify parts that are broken or defective. Please contact the store immediately.
 This product is for home use only and not intended for commercial establishments.

В

LEG

1PC

### ASSEMBLY TIME 5 MINUTES



A SEAT AND BACK 1PC



С SWIVEL 1PC

| HARDWARE IDENTIFICATION |               |                    |      |
|-------------------------|---------------|--------------------|------|
| Z                       | HARDWARE NAME | FIGURE             | QTY  |
| 1                       | BOLT          | <sup>®</sup> M6*16 | 8PCS |
| 2                       | FLAT WASHER   | $\bigcirc$         | 8PCS |
| 3                       | ALLEN WRENCH  | M4                 | 1PC  |
|                         |               |                    |      |

PAGE 2 OF 4

COASTERFURNITURE.COM



### ITEM:193372BLK Assembly instructions