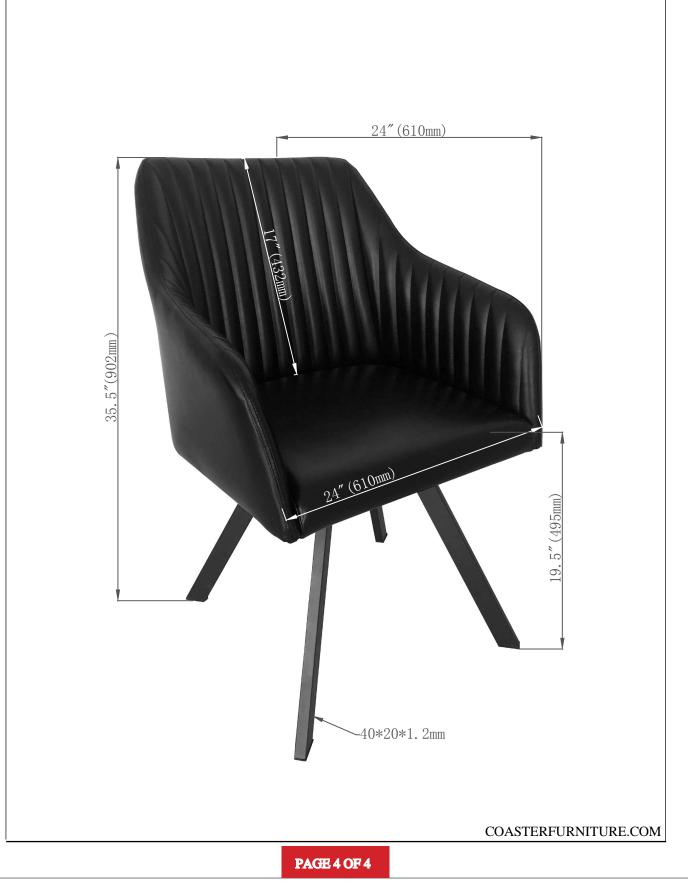

# ITEM:193372BLK

### ASSEMBLY TIME 5 MINUTES

A SEAT AND BACK 1PC

С SWIVEL 1PC

| HARDWARE IDENTIFICATION |               |                    |      |
|-------------------------|---------------|--------------------|------|
| Z                       | HARDWARE NAME | FIGURE             | QTY  |
| 1                       | BOLT          | <sup>®</sup> M6*16 | 8PCS |
| 2                       | FLAT WASHER   | $\bigcirc$         | 8PCS |
| 3                       | ALLEN WRENCH  | M4                 | 1PC  |
|                         |               |                    |      |