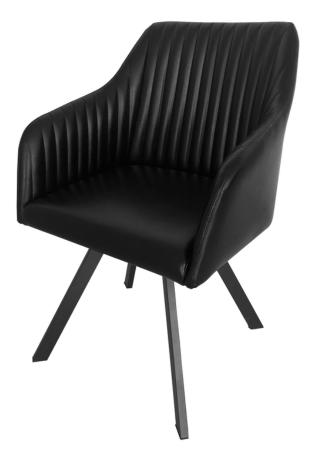

### ASSEMBLY TIME 5 MINUTES

A SEAT AND BACK 1PC

С SWIVEL 1PC

| HARDWARE IDENTIFICATION |               |                    |      |
|-------------------------|---------------|--------------------|------|
| Z                       | HARDWARE NAME | FIGURE             | QTY  |
| 1                       | BOLT          | <sup>®</sup> M6*16 | 8PCS |
| 2                       | FLAT WASHER   | $\bigcirc$         | 8PCS |
| 3                       | ALLEN WRENCH  | M4                 | 1PC  |
|                         |               |                    |      |