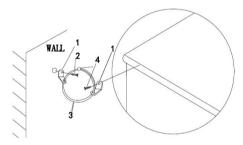

Т

ASSEMBLY TIME PER UNIT 5 MINUTES

Z HARDWARE IDENTIFICATION

ATTENTION: Anti tipping safeguard, Please install the Anti tipping hardware as shown in the drawing this can help to prevent any tipping issues.

| NO. | DESCRIPTION | FIGURE   | SIZE    | QTY |
|-----|-------------|----------|---------|-----|
| 1   | PLUG        |          |         | 2PC |
| 2   | LARGE SCREW | <b>€</b> | Ø8×2"   | 1PC |
| 3   | TIGHTWIRE   | 0        | 280mm   | 1PC |
| 4   | SHORT SCREW | £311111# | Ø8×3/4" | 1PC |

### FURNITURE TIPPING RESTRAINT

#### WARNING

Injury may result from tipping furniture. This restraint may protection against tipping furniture. Do not allow children to climb on furniture. This restraint is not a substitute for proper adult supervision. Failure to detach this restraint before moving the furniture may result in injury and damage.