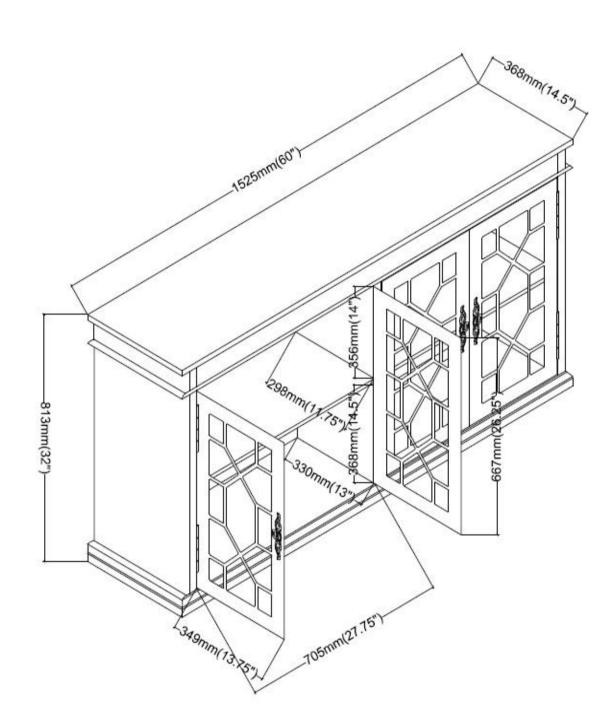

ipping hardware as shown in the drawing this can help to prevent any tipping issues.

| NO. | DESCRIPTION | FIGURE   | SIZE    | QTY |
|-----|-------------|----------|---------|-----|
| 1   | PLUG        |          |         | 2PC |
| 2   | LARGE SCREW | <b>€</b> | Ø8×2"   | 1PC |
| 3   | TIGHTWIRE   | 0        | 280mm   | 1PC |
| 4   | SHORT SCREW | £311111# | Ø8×3/4" | 1PC |





### FURNITURE TIPPING RESTRAINT

#### WARNING

Injury may result from tipping furniture. This restraint may protection against tipping furniture. Do not allow children to climb on furniture. This restraint is not a substitute for proper adult supervision. Failure to detach this restraint before moving the furniture may result in injury and damage.

# ITEM:950858 ASSEMBLY INSTRUCTION



PRODUCT/PART DIMENSIONS: