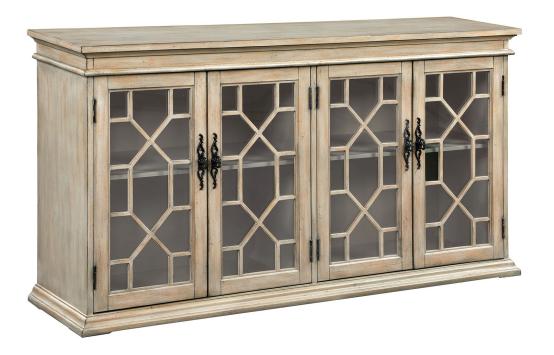

## ASSEMBLY INSTRUCTIONS COASTER FINE FURNITURE



Fine Furniture for every stage of life



PAGE 1 OF 3

## ITEM:950858 ASSEMBLY INSTRUCTION



ASSEMBLY TIPS:

- 1. Remove hardware from box and sort by size.
- 2. Please check to see that all hardware and parts are present prior to start of assembly.
- 3. Please follow attached instructions in the same sequence as numbered to assure fast & easy assembly.

### Warning!

- 1. Don't attempt to repair or modify parts that are broken or defective. Please contact the store immediately.
  - 2. This product is for home use only and not intended for commercial establishments.

Т



ASSEMBLY TIME PER UNIT 5 MINUTES

Z HARDWARE IDENTIFICATION

ATTENTION: Anti tipping safeguard, Please install the Anti tipping hardware as shown in the drawing this can help to prevent any tipping issues.

| NO. | DES