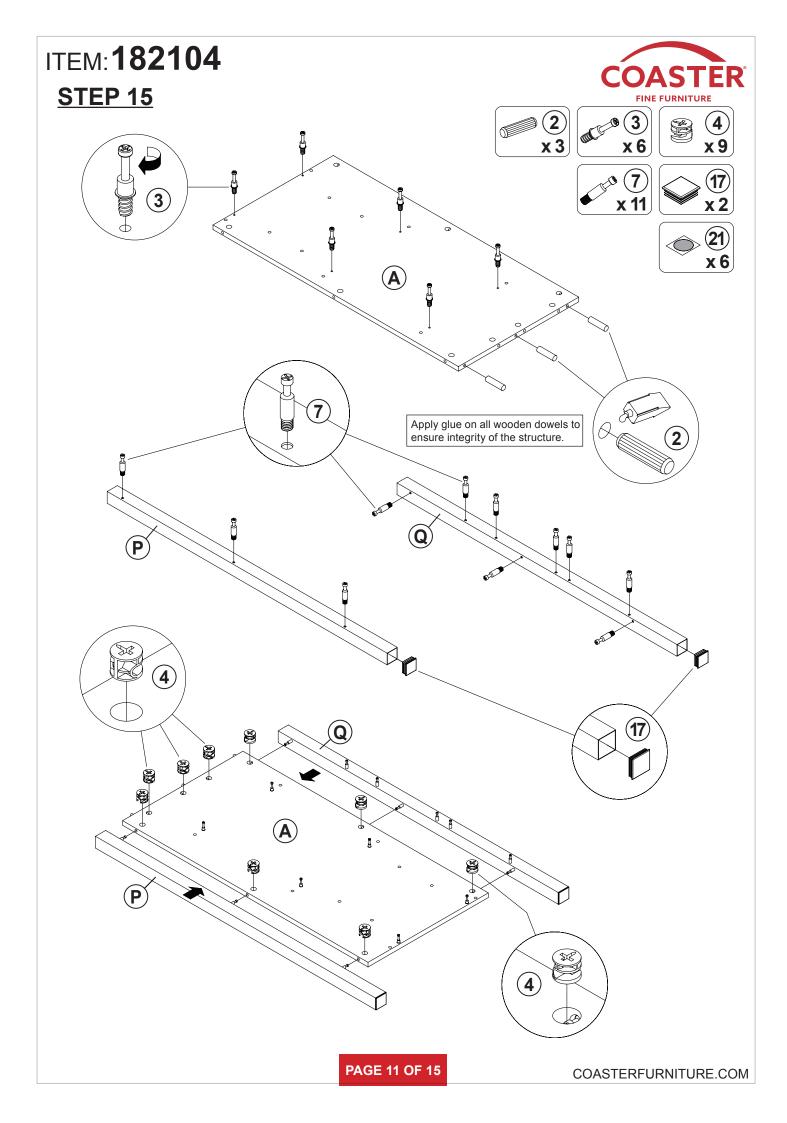

| GLASS HOLDER              |           | 2 PCS  |    |                                      |        |        |
| Z11,Z14,Z15 not included in blister packaging.                                                                            |                           |           |        |    |                                      |        |        |
| NOTE:<br>Philling head screw driver is required in the assembly process: however, manufacturer does not provide this item |                           |           |        |    |                                      |        |        |

Phillips head screw driver is required in the assembly process; however, manufacturer does not provide this item.

PAGE 3 OF 15