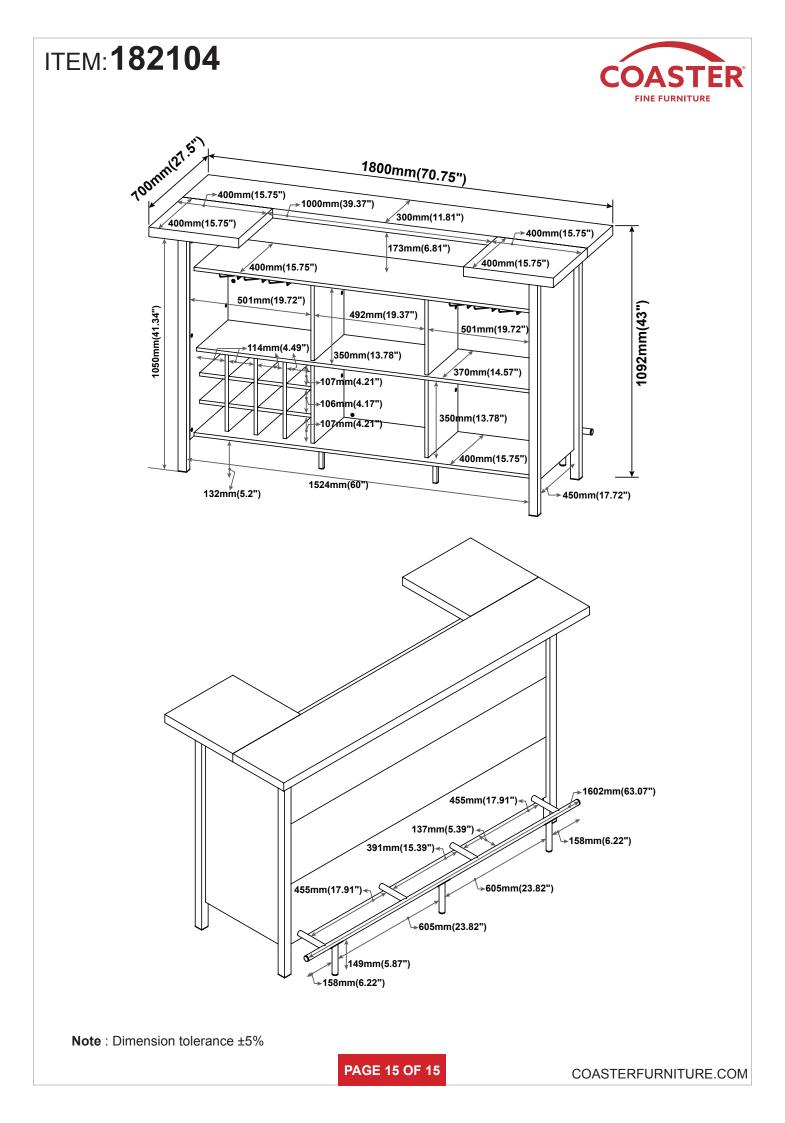

#### NOTE:

Phillips head screw driver is required in the assembly process; however, manufacturer does not provide this item.

PAGE 2 OF 15

| ITEM: 182104                                                                                                              |                           |           |        |    |                                      |        |        |
|---------------------------------------------------------------------------------------------------------------------------|---------------------------|-----------|--------|----|--------------------------------------|--------|--------|
| S                                                                                                                         | RIGHT BACK<br>LEG         |           | 1 PC   | т  | FOOTREST                             |        | 1 PC   |
| z HARDWARE IDENTIFICATION                                                                                                 |                           |           |        |    |                                      |        |        |
| NO                                                                                                                        | DESCRIPTION               | FIGURE    | Q'TY   | NO | DESCRIPTION                          | FIGURE | Q'TY   |
| 1                                                                                                                         | GLUE 40g                  |           | 1 PC   | 12 | SUPPORT PLATE<br>SR                  | 000    | 2 PCS  |
| 2                                                                                                                         | WOODEN DOWEL<br>Ø8x30mm   |           | 58 PCS | 13 | SCREW<br>Ø4x15mm SR                  |        | 16 PCS |
| 3                                                                                                                         | CAM BOLT<br>Ø7x35.5mm SR  |           | 38 PCS | 14 | FOOTREST SUPPORT<br>LEG<br>Ø25mm BLK | é de   | 3 PCS  |
| 4                                                                                                                         | CAM LOCK<br>Ø15x12mm SR   | A DAY     | 60 PCS | 15 | SUPPORT LEG<br>129mm BLK             |        | 2 PCS  |
| 5                                                                                                                         | SCREW<br>Ø4.5x42mm SR     | AUTUUL (B | 8 PCS  | 16 | SCREW<br>Ø4x15mm BLK                 |        | 4 PCS  |
| 6                                                                                                                         | WOODEN DOWEL<br>Ø8x50mm   |           | 16 PCS | 17 | FLOOR PROTECTOR<br>38x38mm           |        | 4 PCS  |
| 7                                                                                                                         | CAM BOLT<br>Ø7x31.5mm BLK |           | 22 PCS | 18 | FLOOR PROTECTOR<br>18x18mm           |        | 2 PCS  |
| 8                                                                                                                         | BOLT<br>M6x38mm BLK       |           | 4 PCS  | 19 | FLOOR PROTECTOR<br>Ø25mm             |        | 5 PCS  |
| 9                                                                                                                         | BOLT<br>M6x15mm BLK       |           | 6 PCS  | 20 | SCREW DRIVER                         | •      | 1 PC   |
| 10                                                                                                                        | ALLEN WRENCH<br>4mm SR    | <b>F</b>  | 1 PC   | 21 | STICKER<br>Ø20mm                     |        | 10 PCS |
| 11                                                                                                                        | GLASS HOLDER              |           | 2 PCS  |    |                                      |        |        |
| Z11,Z14,Z15 not included in blister packaging.                                                                            |                           |           |        |    |                                      |        |        |
| NOTE:<br>Philling head screw driver is required in the assembly process: however, manufacturer does not provide this item |                           |           |        |    |                                      |        |        |