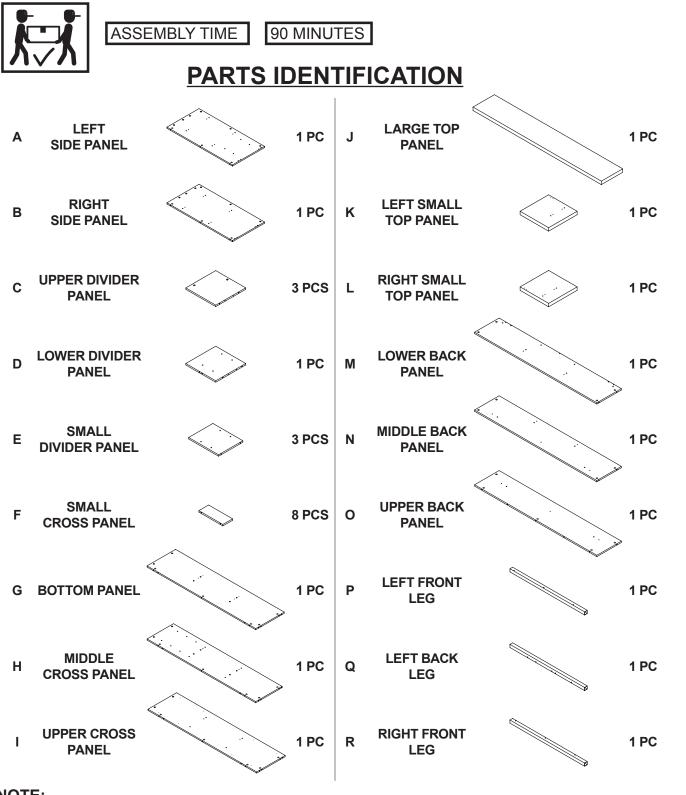

# ASSEMBLY INSTRUCTIONS COASTER FINE FURNITURE



Fine Furniture for every stage of life



# ITEM: **182104**



## **ASSEMBLY INSTRUCTIONS**

### **ASSEMBLY TIPS:**

- 1. Remove hardware from box and sort by size.
- 2. Please check to see that all hardware and parts are present prior to start of assembly.
- 3. Please follow attached instructions in the same sequence as numbered to assure fast & easy assembly.

WARNING!
1. Don't attempt to repair or modify parts that are broken or defective. Please contact the store immediately.
2. This product is for home use only and not intended for commercial establishments.



#### NOTE:

Phillips head screw driver is required in the assembly process; however, manufacturer does not provide this item.

PAGE 2 OF 15

| ITEM: 182104                                                                                                              |                           |           |        |    |                                      |        |        |
|---------------------------------------------------------------------------------------------------------------------------|---------------------------|-----------|--------|----|--------------------------------------|--------|--------|
| S                                                                                                                         | RIGHT BACK<br>LEG         |           | 1 PC   | т  | FOO