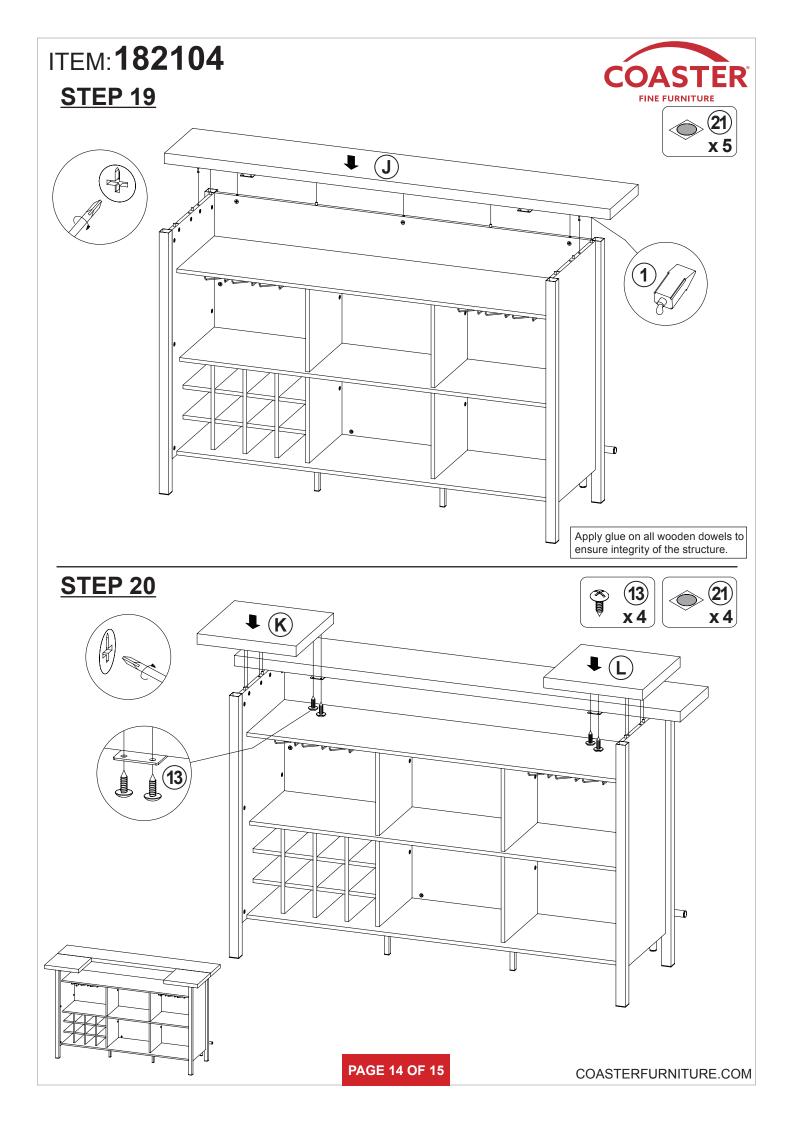

#### NOTE:

Phillips head screw driver is required in the assembly process; however, manufacturer does not provide this item.

PAGE 2 OF 15

| ITEM: 182104                                                                                                              |                           |           |        |    |                                      |        |        |
|---------------------------------------------------------------------------------------------------------------------------|---------------------------|-----------|--------|----|--------------------------------------|--------|--------|
| S                                                                                                                         | RIGHT BACK<br>LEG         |           | 1 PC   | т  | FOOTREST                             |        | 1 PC   |
| z HARDWARE IDENTIFICATION                                                                                                 |                           |           |        |    |                                      |        |        |
| NO                                                                                                                        | DESCRIPTION               | FIGURE    | Q'TY   | NO | DESCRIPTION                          | FIGURE | Q'TY   |
| 1                                                                                                                         | GLUE 40g                  |           | 1 PC   | 12 | SUPPORT PLATE<br>SR                  | 000    | 2 PCS  |
| 2                                                                                                                         | WOODEN DOWEL<br>Ø8x30mm   |           | 58 PCS | 13 | SCREW<br>Ø4x15mm SR                  |        | 16 PCS |
| 3                                                                                                                         | CAM BOLT<br>Ø7x35.5mm SR  |           | 38 PCS | 14 | FOOTREST SUPPORT<br>LEG<br>Ø25mm BLK | é de   | 3 PCS  |
| 4                                                                                                                         | CAM LOCK<br>Ø15x12mm SR   | A DAY     | 60 PCS | 15 | SUPPORT LEG<br>129mm BLK             |        | 2 PCS  |
| 5                                                                                                                         | SCREW<br>Ø4.5x42mm SR     | AUTUUL (B | 8 PCS  | 16 | SCREW<br>Ø4x15mm BLK                 |        | 4 PCS  |
| 6                                                                                                                         | WOODEN DOWEL<br>Ø8x50mm   |           | 16 PCS | 17 | FLOOR PROTECTOR<br>38x38mm           |        | 4 PCS  |
| 7                                                                                                                         | CAM BOLT<br>Ø7x31.5mm BLK |           | 22 PCS | 18 | FLOOR PROTECTOR<br>18x18mm           |        | 2 PCS  |
| 8                                                                                                                         | BOLT<br>M6x38mm BLK       |           | 4 PCS  | 19 | FLOOR PROTECTOR<br>Ø25mm             |        | 5 PCS  |
| 9                                                                                                                         | BOLT<br>M6x15mm BLK       |           | 6 PCS  | 20 | SCREW DRIVER                         | •      | 1 PC   |
| 10                                                                                                                        | ALLEN WRENCH<br>4mm SR    | <b>F</b>  | 1 PC   | 21 | STICKER<br>Ø20mm                     |        | 10 PCS |
| 11                                                                                                                        | GLASS HOLDER              |           | 2 PCS  |    |                                      |        |        |
| Z11,Z14,Z15 not included in blister packaging.                                                                            |                           |           |        |    |                                      |        |        |
| NOTE:<br>Philling head screw driver is required in the assembly process: however, manufacturer does not provide this item |                           |           |        |    |                                      |        |        |