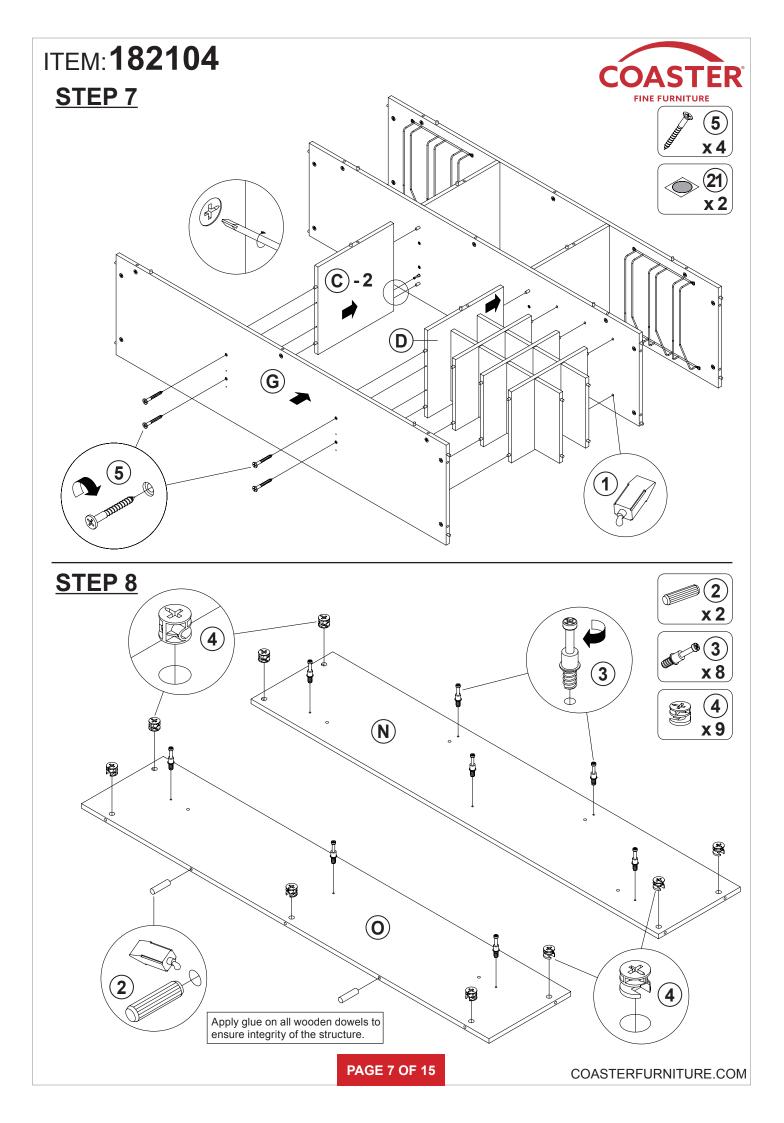

#### NOTE:

Phillips head screw driver is required in the assembly process; however, manufacturer does not provide this item.

PAGE 2 OF 15

| ITEM: 182104                                                                                                              |                           |           |        |    |                                      |        |        |
|---------------------------------------------------------------------------------------------------------------------------|---------------------------|-----------|--------|----|--------------------------------------|--------|--------|
| S                                                                                                                         | RIGHT BACK<br>LEG         |           | 1 PC   | т  | FOOTREST                             |        | 1 PC   |
| z HARDWARE IDENTIFICATION                                                                                                 |                           |           |        |    |                                      |        |        |
| NO                                                                                                                        | DESCRIPTION               | FIGURE    | Q'TY   | NO | DESCRIPTION                          | FIGURE | Q'TY   |
| 1                                                                                                                         | GLUE 40g                  |           | 1 PC   | 12 | SUPPORT PLATE<br>SR                  | 000    | 2 PCS  |
| 2                                                                                                                         | WOODEN DOWEL<br>Ø8x30mm   |           | 58 PCS | 13 | SCREW<br>Ø4x15mm SR                  |        | 16 PCS |
| 3                                                                                                                         | CAM BOLT<br>Ø7x35.5mm SR  |           | 38 PCS | 14 | FOOTREST SUPPORT<br>LEG<br>Ø25mm BLK | é de   | 3 PCS  |
| 4                                                                                                                         | CAM LOCK<br>Ø15x12mm SR   | A DAY     | 60 PCS | 15 | SUPPORT LEG<br>129mm BLK             |        | 2 PCS  |
| 5                                                                                                                         | SCREW<br>Ø4.5x42mm SR     | AUTUUL (B | 8 PCS  | 16 | SCREW<br>Ø4x15mm BLK                 |        | 4 PCS  |
| 6                                                                                                                         | WOODEN DOWEL<br>Ø8x50mm   |           | 16 PCS | 17 | FLOOR PROTECTOR<br>38x38mm           |        | 4 PCS  |
| 7                                                                                                                         | CAM BOLT<br>Ø7x31.5mm BLK |           | 22 PCS | 18 | FLOOR PROTECTOR<br>18x18mm           |        | 2 PCS  |
| 8                                                                                                                         | BOLT<br>M6x38mm BLK       |           | 4 PCS  | 19 | FLOOR PROTECTOR<br>Ø25mm             |        | 5 PCS  |
| 9                                                                                                                         | BOLT<br>M6x15mm BLK       |           | 6 PCS  | 20 | SCREW DRIVER                         | •      | 1 PC   |
| 10                                                                                                                        | ALLEN WRENCH<br>4mm SR    | <b>F</b>  | 1 PC   | 21 | STICKER<br>Ø20mm                     |        | 10 PCS |
| 11                                                                                                                        | GLASS HOLDER              |           | 2 PCS  |    |                                      |        |        |
| Z11,Z14,Z15 not included in blister packaging.                                                                            |                           |           |        |    |                                      |        |        |
| NOTE:<br>Philling head screw driver is required in the assembly process: however, manufacturer does not provide this item |                           |           |        |    |                                      |        |        |