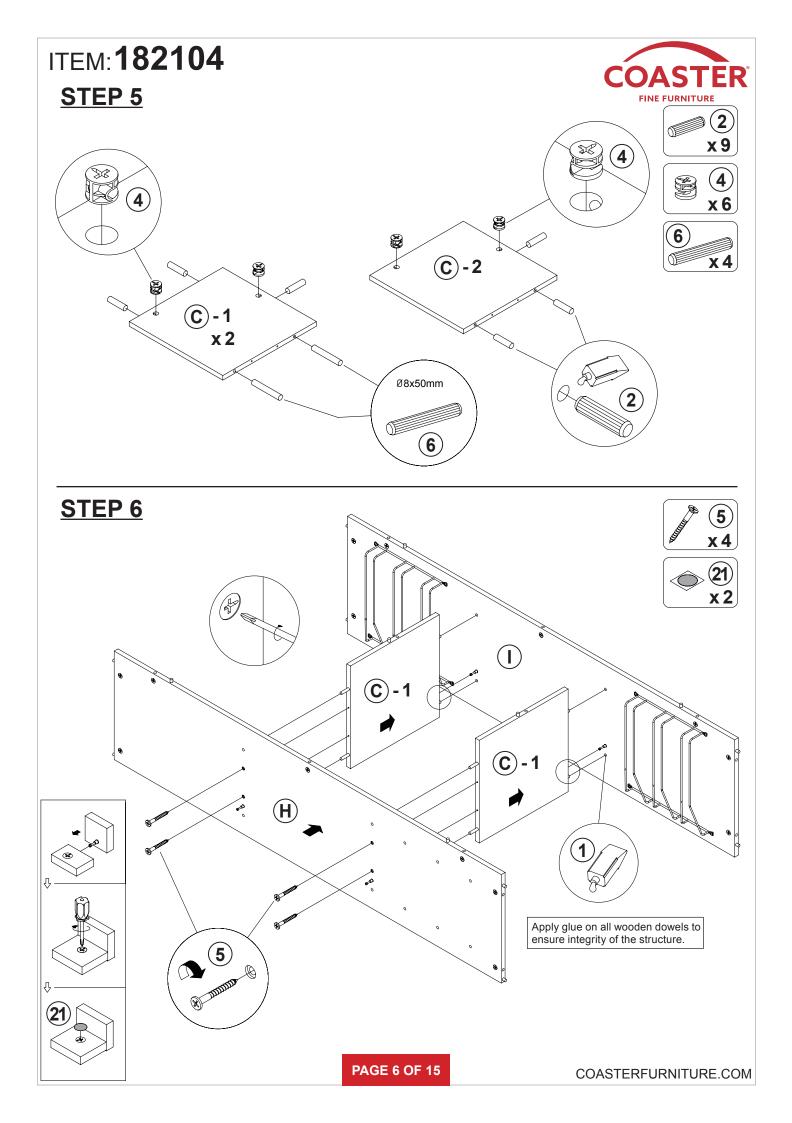

#### NOTE:

Phillips head screw driver is required in the assembly process; however, manufacturer does not provide this item.

PAGE 2 OF 15

| ITEM: 182104                                                                                                              |                           |           |        |    |                                      |        |        |
|---------------------------------------------------------------------------------------------------------------------------|---------------------------|-----------|--------|----|--------------------------------------|--------|--------|
| S                                                                                                                         | RIGHT BACK<br>LEG         |           | 1 PC   | т  | FOOTREST                             |        | 1 PC   |
| z HARDWARE IDENTIFICATION                                                                                                 |                           |           |        |    |                                      |        |        |
| NO                                                                                                                        | DESCRIPTION               | FIGURE    | Q'TY   | NO | DESCRIPTION                          | FIGURE | Q'TY   |
| 1                                                                                                                         | GLUE 40g                  |           | 1 PC   | 12 | SUPPORT PLATE<br>SR                  | 000    | 2 PCS  |
| 2                                                                                                                         | WOODEN DOWEL<br>Ø8x30mm   |           | 58 PCS | 13 | SCREW<br>Ø4x15mm SR                  |        | 16 PCS |
| 3                                                                                                                         | CAM BOLT<br>Ø7x35.5mm SR  |           | 38 PCS | 14 | FOOTREST SUPPORT<br>LEG<br>Ø25mm BLK | é de   | 3 PCS  |
| 4                                                                                                                         | CAM LOCK<br>Ø15x12mm SR   | A DAY     | 60 PCS | 15 | SUPPORT LEG<br>129mm BLK             |        | 2 PCS  |
| 5                                                                                                                         | SCREW<br>Ø4.5x42mm SR     | AUTUUL (B | 8 PCS  | 16 | SCREW<br>Ø4x15mm BLK                 |        | 4 PCS  |
| 6                                                                                                                         | WOODEN DOWEL<br>Ø8x50mm   |           | 16 PCS | 17 | FLOOR PROTECTOR<br>38x38mm           |        | 4 PCS  |
| 7                                                                                                                         | CAM BOLT<br>Ø7x31.5mm BLK |           | 22 PCS | 18 | FLOOR PROTECTOR<br>18x18mm           |        | 2 PCS  |
| 8                                                                                                                         | BOLT<br>M6x38mm BLK       |           | 4 PCS  | 19 | FLOOR PROTECTOR<br>Ø25mm             |        | 5 PCS  |
| 9                                                                                                                         | BOLT<br>M6x15mm BLK       |           | 6 PCS  | 20 | SCREW DRIVER                         | •      | 1 PC   |
| 10                                                                                                                        | ALLEN WRENCH<br>4mm SR    | <b>F</b>  | 1 PC   | 21 | STICKER<br>Ø20mm                     |        | 10 PCS |
| 11                                                                                                                        | GLASS HOLDER              |           | 2 PCS  |    |                                      |        |        |
| Z11,Z14,Z15 not included in blister packaging.                                                                            |                           |           |        |    |                                      |        |        |
| NOTE:<br>Philling head screw driver is required in the assembly process: however, manufacturer does not provide this item |                           |           |        |    |                                      |        |        |