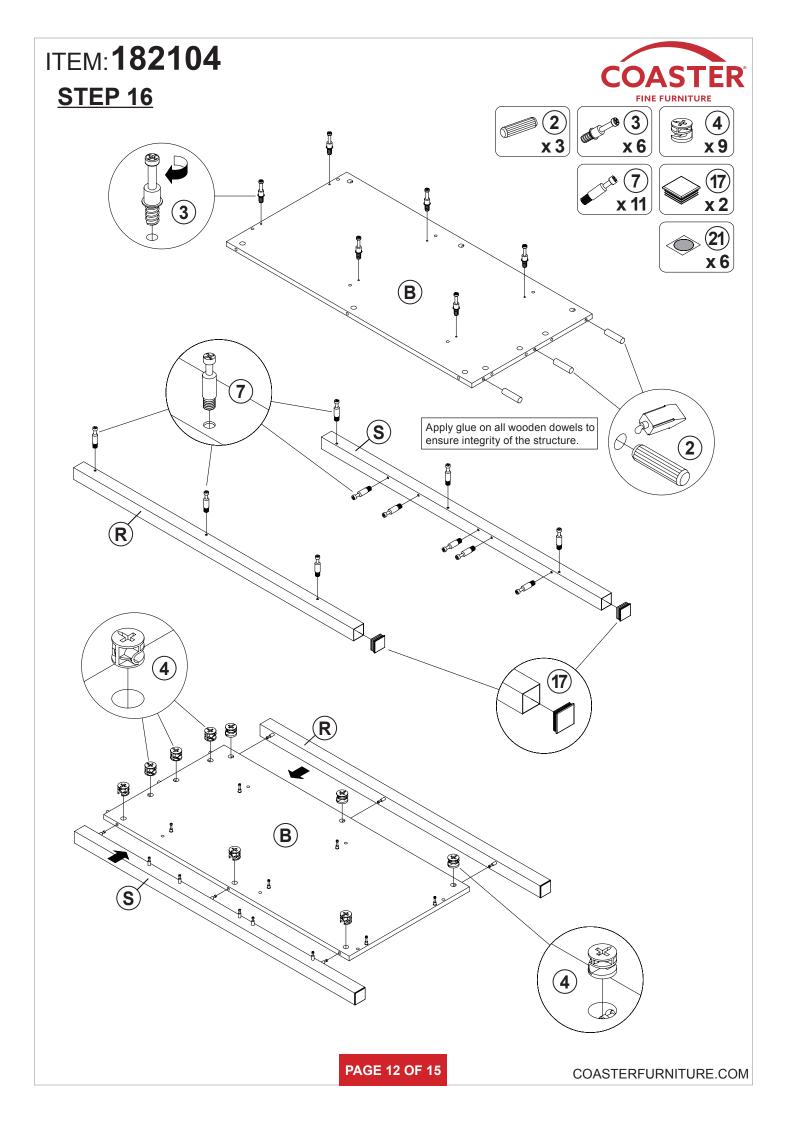

| GLASS HOLDER              |           | 2 PCS  |    |                                      |        |        |
| Z11,Z14,Z15 not included in blister packaging.                                                                            |                           |           |        |    |                                      |        |        |
| NOTE:<br>Philling head screw driver is required in the assembly process: however, manufacturer does not provide this item |                           |           |        |    |                                      |        |        |

Phillips head screw driver is required in the assembly process; however, manufacturer does not provide this item.

PAGE 3 OF 15