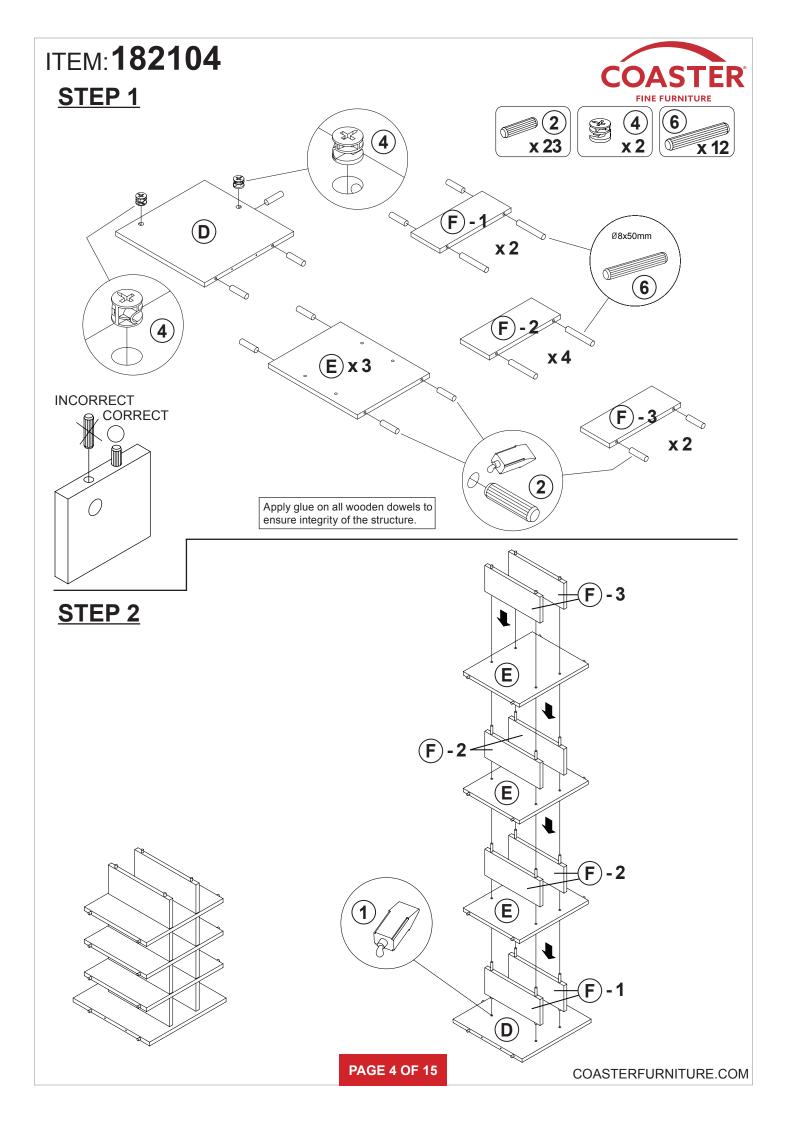

| GLASS HOLDER              |           | 2 PCS  |    |                                      |        |        |
| Z11,Z14,Z15 not included in blister packaging.                                                                            |                           |           |        |    |                                      |        |        |
| NOTE:<br>Philling head screw driver is required in the assembly process: however, manufacturer does not provide this item |                           |           |        |    |                                      |        |        |

Phillips head screw driver is required in the assembly process; however, manufacturer does not provide this item.

PAGE 3 OF 15