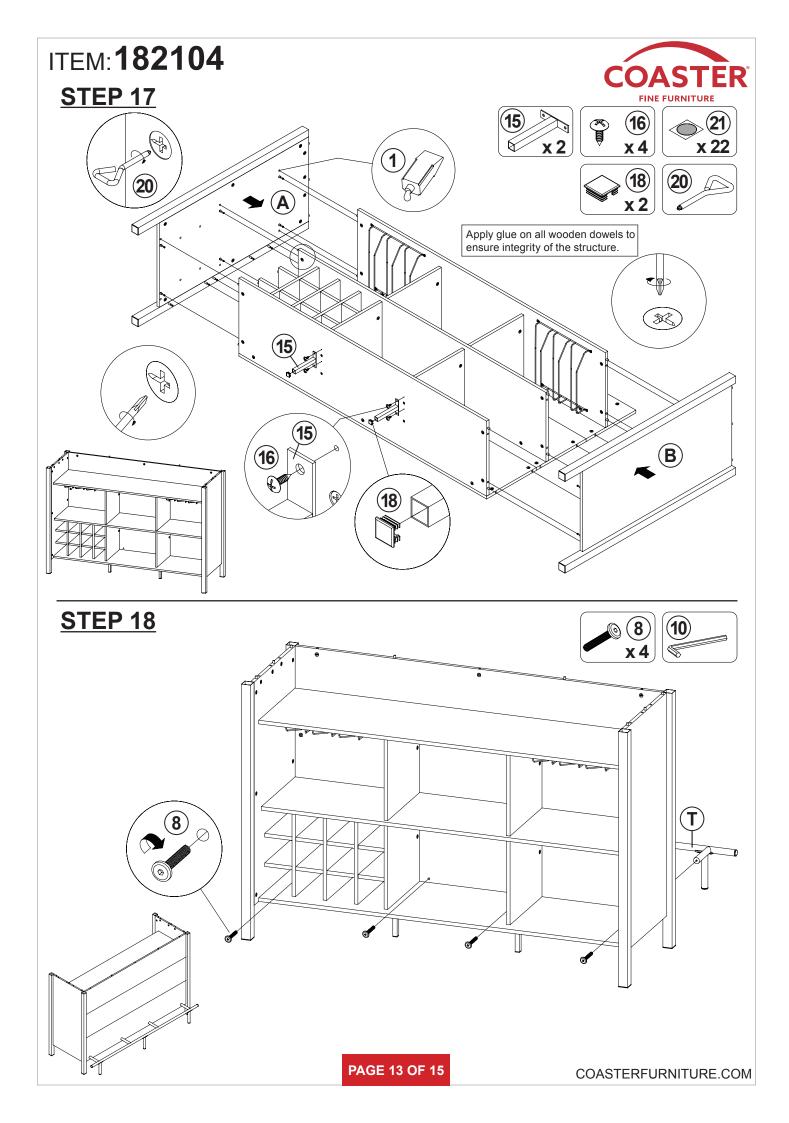

| GLASS HOLDER              |           | 2 PCS  |    |                                      |        |        |
| Z11,Z14,Z15 not included in blister packaging.                                                                            |                           |           |        |    |                                      |        |        |
| NOTE:<br>Philling head screw driver is required in the assembly process: however, manufacturer does not provide this item |                           |           |        |    |                                      |        |        |

Phillips head screw driver is required in the assembly process; however, manufacturer does not provide this item.

PAGE 3 OF 15