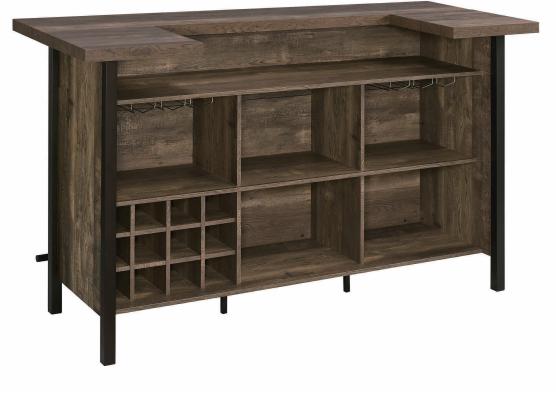

# ASSEMBLY INSTRUCTIONS COASTER FINE FURNITURE



Fine Furniture for every stage of life



# ITEM: **182104**



## **ASSEMBLY INSTRUCTIONS**

### **ASSEMBLY TIPS:**

- 1. Remove hardware from box and sort by size.
- 2. Please check to see that all hardware and parts are present prior to start of assembly.
- 3. Please follow attached instructions in the same sequence as numbered to assure fast & easy assembly.

WARNING!
1. Don't attempt to repair or modify parts that are broken or defective. Please contact the store immediately.
2. This product is for home use only and not intended for commercial establishments.



#### NOTE:

Phillips head screw driver is required in the assembly process; however, manufacturer does not provide this item.

PAGE 2 OF 15

| ITEM: 182104