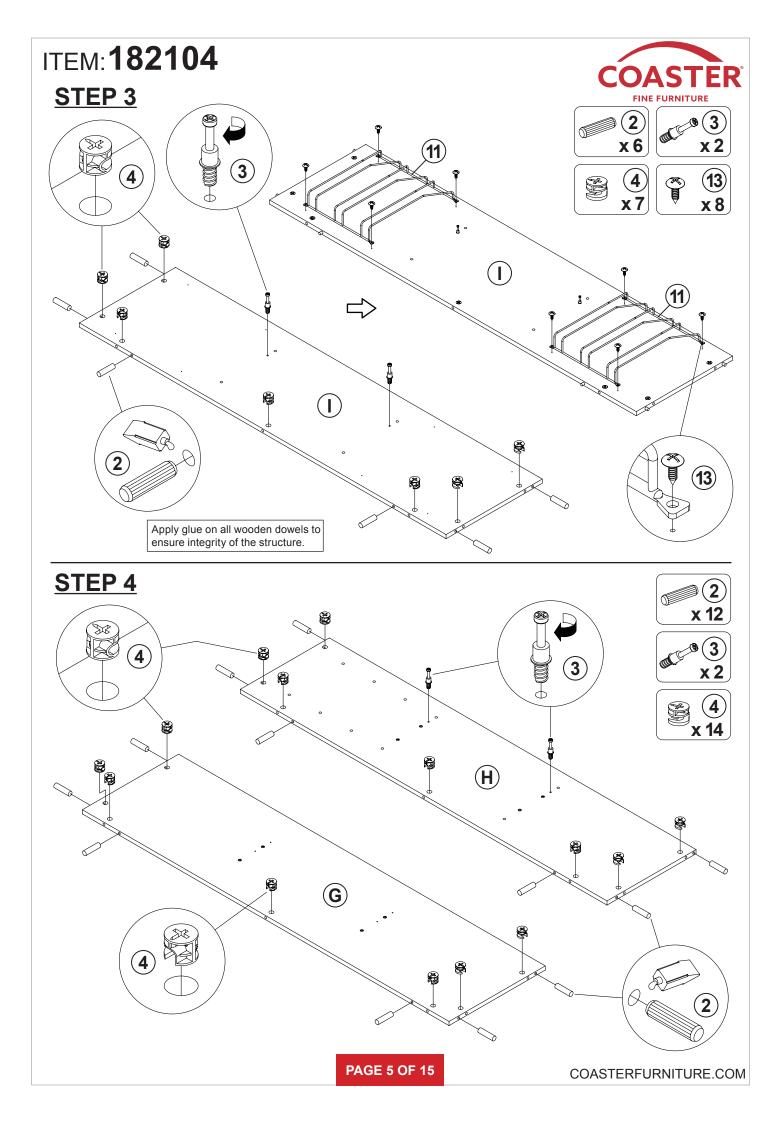

| GLASS HOLDER              |           | 2 PCS  |    |                                      |        |        |
| Z11,Z14,Z15 not included in blister packaging.                                                                            |                           |           |        |    |                                      |        |        |
| NOTE:<br>Philling head screw driver is required in the assembly process: however, manufacturer does not provide this item |                           |           |        |    |                                      |        |        |

Phillips head screw driver is required in the assembly process; however, manufacturer does not provide this item.

PAGE 3 OF 15