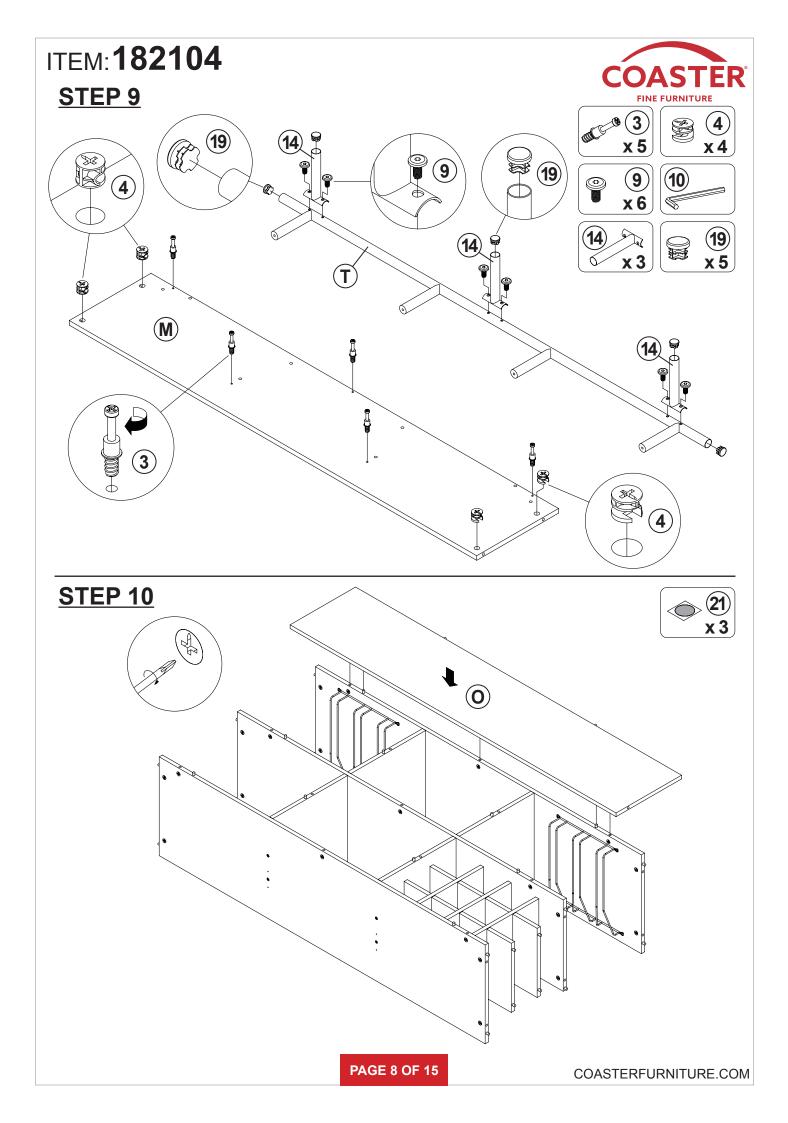

#### NOTE:

Phillips head screw driver is required in the assembly process; however, manufacturer does not provide this item.

PAGE 2 OF 15

| ITEM: 182104                                                                                                              |                           |           |        |    |                                      |        |        |
|---------------------------------------------------------------------------------------------------------------------------|---------------------------|-----------|--------|----|--------------------------------------|--------|--------|
| S                                                                                                                         | RIGHT BACK<br>LEG         |           | 1 PC   | т  | FOOTREST                             |        | 1 PC   |
| z HARDWARE IDENTIFICATION                                                                                                 |                           |           |        |    |                                      |        |        |
| NO                                                                                                                        | DESCRIPTION               | FIGURE    | Q'TY   | NO | DESCRIPTION                          | FIGURE | Q'TY   |
| 1                                                                                                                         | GLUE 40g                  |           | 1 PC   | 12 | SUPPORT PLATE<br>SR                  | 000    | 2 PCS  |
| 2                                                                                                                         | WOODEN DOWEL<br>Ø8x30mm   |           | 58 PCS | 13 | SCREW<br>Ø4x15mm SR                  |        | 16 PCS |
| 3                                                                                                                         | CAM BOLT<br>Ø7x35.5mm SR  |           | 38 PCS | 14 | FOOTREST SUPPORT<br>LEG<br>Ø25mm BLK | é de   | 3 PCS  |
| 4                                                                                                                         | CAM LOCK<br>Ø15x12mm SR   | A DAY     | 60 PCS | 15 | SUPPORT LEG<br>129mm BLK             |        | 2 PCS  |
| 5                                                                                                                         | SCREW<br>Ø4.5x42mm SR     | AUTUUL (B | 8 PCS  | 16 | SCREW<br>Ø4x15mm BLK                 |        | 4 PCS  |
| 6                                                                                                                         | WOODEN DOWEL<br>Ø8x50mm   |           | 16 PCS | 17 | FLOOR PROTECTOR<br>38x38mm           |        | 4 PCS  |
| 7                                                                                                                         | CAM BOLT<br>Ø7x31.5mm BLK |           | 22 PCS | 18 | FLOOR PROTECTOR<br>18x18mm           |        | 2 PCS  |
| 8                                                                                                                         | BOLT<br>M6x38mm BLK       |           | 4 PCS  | 19 | FLOOR PROTECTOR<br>Ø25mm             |        | 5 PCS  |
| 9                                                                                                                         | BOLT<br>M6x15mm BLK       |           | 6 PCS  | 20 | SCREW DRIVER                         | •      | 1 PC   |
| 10                                                                                                                        | ALLEN WRENCH<br>4mm SR    | <b>F</b>  | 1 PC   | 21 | STICKER<br>Ø20mm                     |        | 10 PCS |
| 11                                                                                                                        | GLASS HOLDER              |           | 2 PCS  |    |                                      |        |        |
| Z11,Z14,Z15 not included in blister packaging.                                                                            |                           |           |        |    |                                      |        |        |
| NOTE:<br>Philling head screw driver is required in the assembly process: however, manufacturer does not provide this item |                           |           |        |    |                                      |        |        |