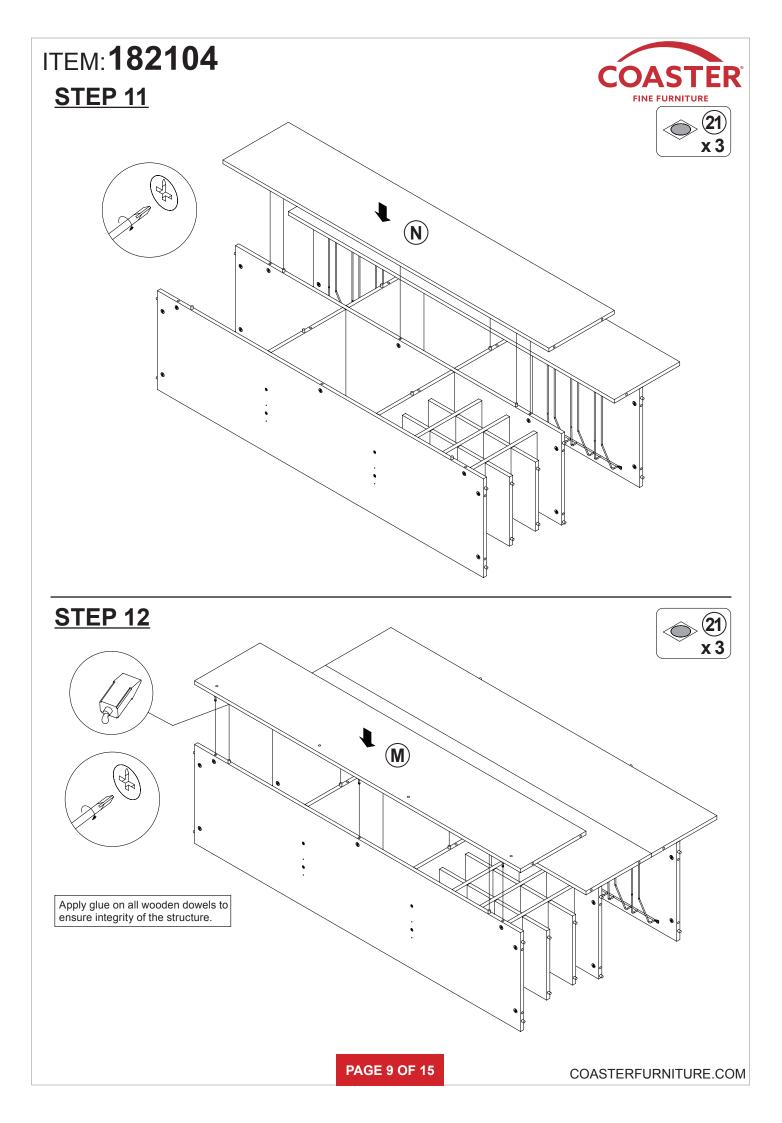

#### NOTE:

Phillips head screw driver is required in the assembly process; however, manufacturer does not provide this item.

PAGE 2 OF 15

| ITEM: 182104                                                                                                              |                           |           |        |    |                                      |        |        |
|---------------------------------------------------------------------------------------------------------------------------|---------------------------|-----------|--------|----|--------------------------------------|--------|--------|
| S                                                                                                                         | RIGHT BACK<br>LEG         |           | 1 PC   | т  | FOOTREST                             |        | 1 PC   |
| z HARDWARE IDENTIFICATION                                                                                                 |                           |           |        |    |                                      |        |        |
| NO                                                                                                                        | DESCRIPTION               | FIGURE    | Q'TY   | NO | DESCRIPTION                          | FIGURE | Q'TY   |
| 1                                                                                                                         | GLUE 40g                  |           | 1 PC   | 12 | SUPPORT PLATE<br>SR                  | 000    | 2 PCS  |
| 2                                                                                                                         | WOODEN DOWEL<br>Ø8x30mm   |           | 58 PCS | 13 | SCREW<br>Ø4x15mm SR                  |        | 16 PCS |
| 3                                                                                                                         | CAM BOLT<br>Ø7x35.5mm SR  |           | 38 PCS | 14 | FOOTREST SUPPORT<br>LEG<br>Ø25mm BLK | é de   | 3 PCS  |
| 4                                                                                                                         | CAM LOCK<br>Ø15x12mm SR   | A DAY     | 60 PCS | 15 | SUPPORT LEG<br>129mm BLK             |        | 2 PCS  |
| 5                                                                                                                         | SCREW<br>Ø4.5x42mm SR     | AUTUUL (B | 8 PCS  | 16 | SCREW<br>Ø4x15mm BLK                 |        | 4 PCS  |
| 6                                                                                                                         | WOODEN DOWEL<br>Ø8x50mm   |           | 16 PCS | 17 | FLOOR PROTECTOR<br>38x38mm           |        | 4 PCS  |
| 7                                                                                                                         | CAM BOLT<br>Ø7x31.5mm BLK |           | 22 PCS | 18 | FLOOR PROTECTOR<br>18x18mm           |        | 2 PCS  |
| 8                                                                                                                         | BOLT<br>M6x38mm BLK       |           | 4 PCS  | 19 | FLOOR PROTECTOR<br>Ø25mm             |        | 5 PCS  |
| 9                                                                                                                         | BOLT<br>M6x15mm BLK       |           | 6 PCS  | 20 | SCREW DRIVER                         | •      | 1 PC   |
| 10                                                                                                                        | ALLEN WRENCH<br>4mm SR    | <b>F</b>  | 1 PC   | 21 | STICKER<br>Ø20mm                     |        | 10 PCS |
| 11                                                                                                                        | GLASS HOLDER              |           | 2 PCS  |    |                                      |        |        |
| Z11,Z14,Z15 not included in blister packaging.                                                                            |                           |           |        |    |                                      |        |        |
| NOTE:<br>Philling head screw driver is required in the assembly process: however, manufacturer does not provide this item |                           |           |        |    |                                      |        |        |