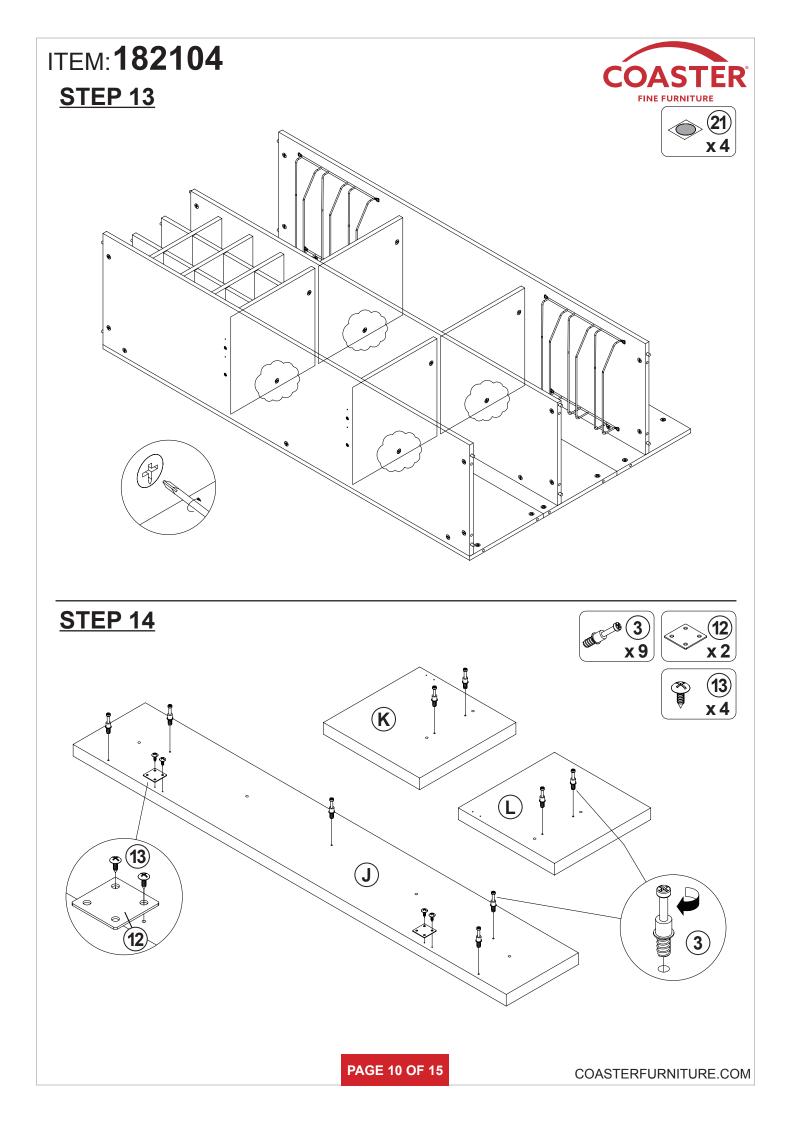

| GLASS HOLDER              |           | 2 PCS  |    |                                      |        |        |
| Z11,Z14,Z15 not included in blister packaging.                                                                            |                           |           |        |    |                                      |        |        |
| NOTE:<br>Philling head screw driver is required in the assembly process: however, manufacturer does not provide this item |                           |           |        |    |                                      |        |        |

Phillips head screw driver is required in the assembly process; however, manufacturer does not provide this item.

PAGE 3 OF 15