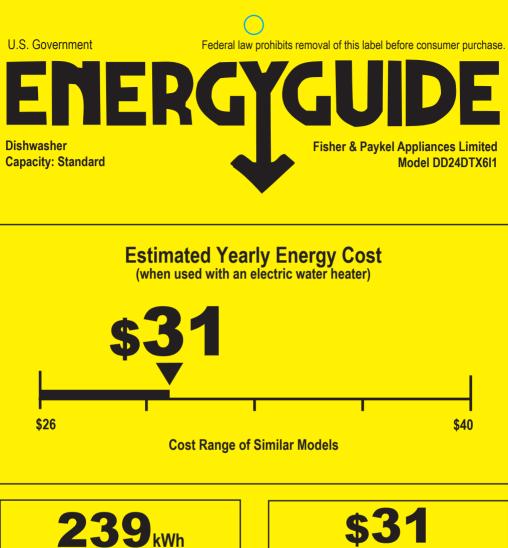

## Your cost will depend on your utility rates and use.

- Cost range based only on Standard capacity models.
- Estimated energy cost based on four wash loads a week and a national average electricity cost of 12 cents per kWh and natural gas cost of \$1.09 per therm.
- For more information, visit www.ftc.gov/energy.