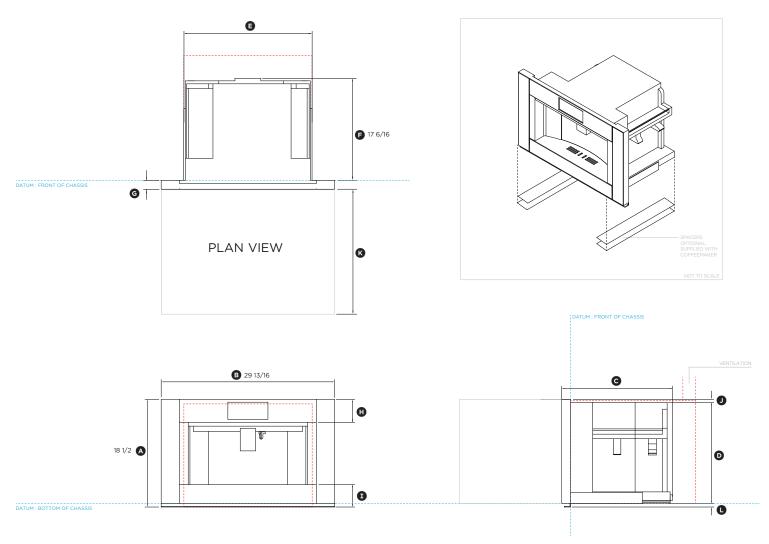

## DATA SHEET

Coffee Maker

Model no: EB30PSX1

(refer page 2 for metric measurements)

| Product Dimensions                                                                                                                                                                                                                                                                                                                                                                                                                                                                                                                                                                                                                                                                                                                                                                                                                                                                                                                                                                                                                                                                                                                                                                                                                                                                                                                                                                                                                                                                                                                                                                                                                                                                                                                                                                                                                                                                                                                                                                                                                                                                                                          | inch     |
|-----------------------------------------------------------------------------------------------------------------------------------------------------------------------------------------------------------------------------------------------------------------------------------------------------------------------------------------------------------------------------------------------------------------------------------------------------------------------------------------------------------------------------------------------------------------------------------------------------------------------------------------------------------------------------------------------------------------------------------------------------------------------------------------------------------------------------------------------------------------------------------------------------------------------------------------------------------------------------------------------------------------------------------------------------------------------------------------------------------------------------------------------------------------------------------------------------------------------------------------------------------------------------------------------------------------------------------------------------------------------------------------------------------------------------------------------------------------------------------------------------------------------------------------------------------------------------------------------------------------------------------------------------------------------------------------------------------------------------------------------------------------------------------------------------------------------------------------------------------------------------------------------------------------------------------------------------------------------------------------------------------------------------------------------------------------------------------------------------------------------------|----------|
| Overall height of product                                                                                                                                                                                                                                                                                                                                                                                                                                                                                                                                                                                                                                                                                                                                                                                                                                                                                                                                                                                                                                                                                                                                                                                                                                                                                                                                                                                                                                                                                                                                                                                                                                                                                                                                                                                                                                                                                                                                                                                                                                                                                                   | 18 1/2   |
| In the second | 29 13/16 |
| © Overall depth of product                                                                                                                                                                                                                                                                                                                                                                                                                                                                                                                                                                                                                                                                                                                                                                                                                                                                                                                                                                                                                                                                                                                                                                                                                                                                                                                                                                                                                                                                                                                                                                                                                                                                                                                                                                                                                                                                                                                                                                                                                                                                                                  | 19 1/16  |
| <ul> <li>Height of chassis</li> </ul>                                                                                                                                                                                                                                                                                                                                                                                                                                                                                                                                                                                                                                                                                                                                                                                                                                                                                                                                                                                                                                                                                                                                                                                                                                                                                                                                                                                                                                                                                                                                                                                                                                                                                                                                                                                                                                                                                                                                                                                                                                                                                       | 17 7/16  |
| © Width of chassis                                                                                                                                                                                                                                                                                                                                                                                                                                                                                                                                                                                                                                                                                                                                                                                                                                                                                                                                                                                                                                                                                                                                                                                                                                                                                                                                                                                                                                                                                                                                                                                                                                                                                                                                                                                                                                                                                                                                                                                                                                                                                                          | 22 1/16  |
| © Depth of chassis                                                                                                                                                                                                                                                                                                                                                                                                                                                                                                                                                                                                                                                                                                                                                                                                                                                                                                                                                                                                                                                                                                                                                                                                                                                                                                                                                                                                                                                                                                                                                                                                                                                                                                                                                                                                                                                                                                                                                                                                                                                                                                          | 17 6/16  |
| © Depth of coffee maker front frame and control panel                                                                                                                                                                                                                                                                                                                                                                                                                                                                                                                                                                                                                                                                                                                                                                                                                                                                                                                                                                                                                                                                                                                                                                                                                                                                                                                                                                                                                                                                                                                                                                                                                                                                                                                                                                                                                                                                                                                                                                                                                                                                       | 1 9/16   |
| Height of control panel                                                                                                                                                                                                                                                                                                                                                                                                                                                                                                                                                                                                                                                                                                                                                                                                                                                                                                                                                                                                                                                                                                                                                                                                                                                                                                                                                                                                                                                                                                                                                                                                                                                                                                                                                                                                                                                                                                                                                                                                                                                                                                     | 3 15/16  |
| I Height from top of lower front panel to bottom of product                                                                                                                                                                                                                                                                                                                                                                                                                                                                                                                                                                                                                                                                                                                                                                                                                                                                                                                                                                                                                                                                                                                                                                                                                                                                                                                                                                                                                                                                                                                                                                                                                                                                                                                                                                                                                                                                                                                                                                                                                                                                 | 3 7/8    |
| <ul> <li>Height from top of control panel to top of chassis</li> </ul>                                                                                                                                                                                                                                                                                                                                                                                                                                                                                                                                                                                                                                                                                                                                                                                                                                                                                                                                                                                                                                                                                                                                                                                                                                                                                                                                                                                                                                                                                                                                                                                                                                                                                                                                                                                                                                                                                                                                                                                                                                                      | 1/2      |
| Maximum extension of coffee maker*                                                                                                                                                                                                                                                                                                                                                                                                                                                                                                                                                                                                                                                                                                                                                                                                                                                                                                                                                                                                                                                                                                                                                                                                                                                                                                                                                                                                                                                                                                                                                                                                                                                                                                                                                                                                                                                                                                                                                                                                                                                                                          | 17 1/8   |
| © Height from bottom of chassis to bottom of lower trim                                                                                                                                                                                                                                                                                                                                                                                                                                                                                                                                                                                                                                                                                                                                                                                                                                                                                                                                                                                                                                                                                                                                                                                                                                                                                                                                                                                                                                                                                                                                                                                                                                                                                                                                                                                                                                                                                                                                                                                                                                                                     | 5/8      |

| Minimum Clearances                                    | inch    |
|-------------------------------------------------------|---------|
| Minimum inside cavity height from bottom of chassis** | 17 3/4  |
| Cavity width between additional sidewalls***          | 22 1/16 |
| Minimum inside cavity depth from front of chassis**** | 21 1/2  |
| Rear ventilation depth*****                           | 2       |
| Rear ventilation width*****                           | 22 1/16 |

\*For refilling coffee and accessing accessories /power switch.

\*\*A spacer may be required in the base of the cavity. For more information on clearances, refer to installation guide.

\*\*\*Additional vertical sidewalls are required to secure the product, refer to installation guide.

\*\*\*\*Flush Installation possible. Depending on cabinet panel thickness a rebate around front frame might be required, refer to installation guide.

\*\*\*\*\*Rear ventilation totalling 43.4in<sup>2</sup> is required. The air vent must be located at the rear of cabinet, it can be positioned at the base, sides, back or top of the cavity.

FRONT VIEW

PROFILE VIEW

DATE: 18.10.2021

IMPORTANT NOTE: Throughout this guide, dimensions may vary by  $\pm 2mm$  (1/16"). Please read the installation guide for detailed information on installing the product. For full installation instructions & specifications visit fisherpaykel.com