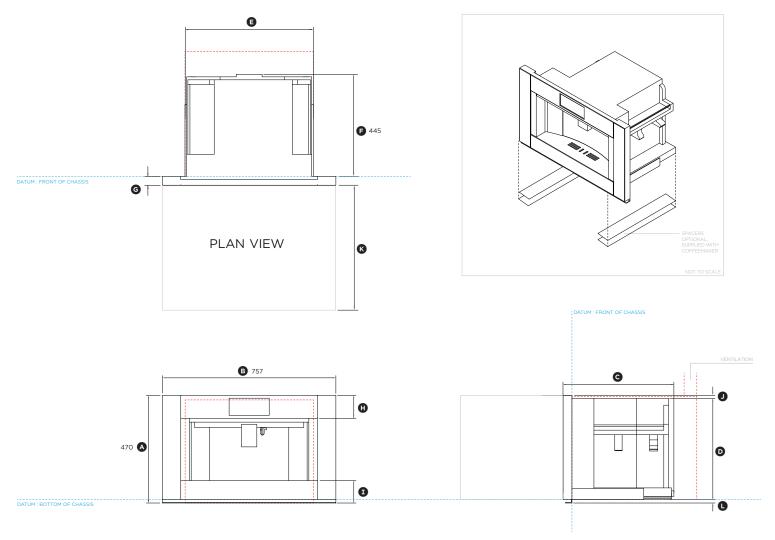

## DATA SHEET

Coffee Maker

Model no: EB30PSX1

(refer page 1 for imperial measurements)

| Product Dimensions                                                     | mm  |
|------------------------------------------------------------------------|-----|
| Overall height of product                                              | 470 |
| Overall width of product                                               | 757 |
| © Overall depth of product                                             | 484 |
| <ul> <li>Height of chassis</li> </ul>                                  | 442 |
| © Width of chassis                                                     | 560 |
| © Depth of chassis                                                     | 445 |
| © Depth of coffee maker front frame and control panel                  | 39  |
| Height of control panel                                                | 100 |
| I Height from top of lower front panel to bottom of product            | 98  |
| <ul> <li>Height from top of control panel to top of chassis</li> </ul> | 13  |
| Maximum extension of coffee maker*                                     | 435 |
| () Height from bottom of chassis to bottom of lower trim               | 15  |

| Minimum Clearances                                    | mm  |
|-------------------------------------------------------|-----|
| Minimum inside cavity height from bottom of chassis** | 450 |
| Cavity width between additional sidewalls***          | 560 |
| Minimum inside cavity depth from front of chassis**** | 545 |
| Rear ventilation depth*****                           | 50  |
| Rear ventilation width*****                           | 560 |

\*For refilling coffee and accessing accessories /power switch.

\*\*A spacer may be required in the base of the cavity. For more information on clearances, refer to installation guide.

\*\*\*Additional vertical sidewalls are required to secure the product, refer to installation guide.

\*\*\*\*Flush installation possible. Depending on cabinet panel thickness a rebate around front frame might be required, refer to installation guide.

\*\*\*\*\*Rear ventilation totalling 280cm<sup>2</sup> is required. The air vent must be located at the rear of cabinet, it can be positioned at the base, sides, back or top of the cavity.

FRONT VIEW

PROFILE VIEW

DATE: 18.10.2021

IMPORTANT NOTE: Throughout this guide, dimensions may vary by  $\pm 2mm$  (1/16"). Please read the installation guide for detailed information on installing the product. For full installation instructions & specifications visit fisherpaykel.com