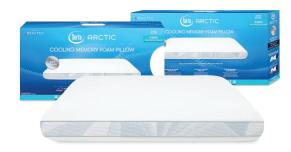

## **Cooling Memory Foam Pillow**

- 30x Cooler Than Non-REACTEX® Products
- · 2 Sided Cooling
- Pressure Activated
- Self Recharging
- Extra Thick Gusseted to Provide More Loft and Support