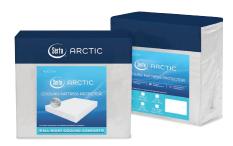

## **Cooling Mattress Protector**

- 5x Cooler than Non-REACTEX® Technology
- Self-Recharging Sleep System
- All Night Cooling Comfort
- Pressure Activated Technology
- Waterproof 2-Way Stretch Skirt Fits Mattresses up to 18"
- Machine Washable
- Sizes: T, F, Q, K, CK, T-XL