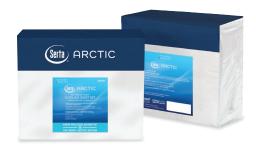

## **Cooling Sheet Set**

- 400 Thread Count
- Tencel/Coolmax poly Blend Enhances REACTEX® Technology
- Proprietary Gripwise Technology Enhances Corner Grip & Secures Fitted Sheet to Mattress
- Fits Mattresses up to 18" Deep
- Machine Washable
- Available in Bright White and Ivory
- Sizes: T, F, Q, K, CK, T-XL