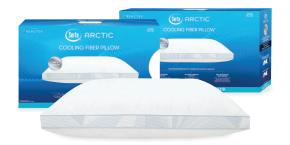

## **Cooling Fiber Pillow**

- 40x Cooler than Non-REACTEX® Products
- 2 Sided Cooling
- Pressure Activated
- Self Recharging
- Extra thick Gusseted to Provide More Loft and Support
- Soft and Hypoallergenic Fiberfill