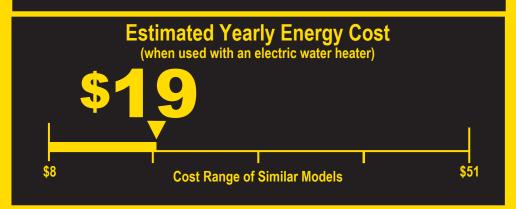

158<sub>kWh</sub>

**Estimated Yearly Electricity Use** 

**\$13** 

Estimated Yearly Operating Cost (when used with a natural gas water heater)

- · Your cost will depend on your utility rates and use.
- · Cost range based only on standard capacity models.
- Estimated energy cost based on six wash loads a week and a national average electricity cost of 12 cents per kWh and natural gas cost of \$1.09 per therm.