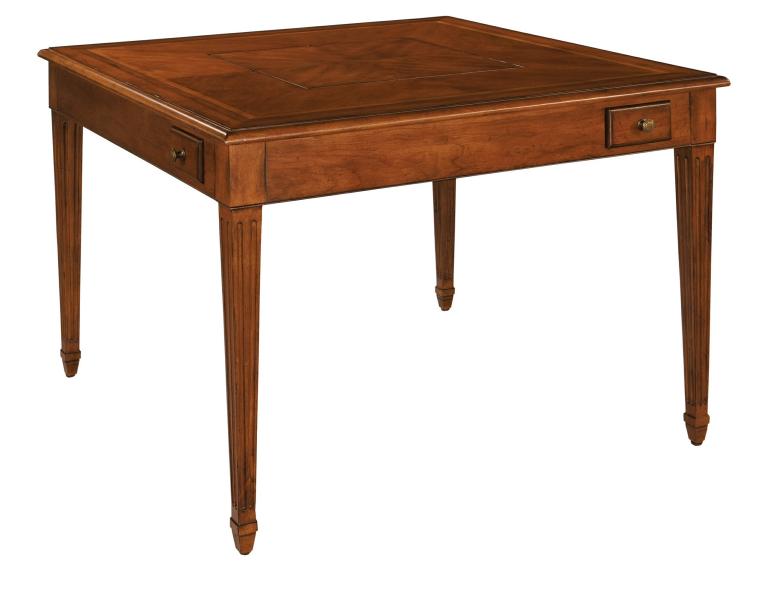

| Name: HEKMAN GAMETABLE 1-1915 |                 | Seat Width                  | 0.0   | Assembly Required    | Yes             |
|-------------------------------|-----------------|-----------------------------|-------|----------------------|-----------------|
| SKU                           | 11915           | Seat Depth                  | 0.0   | Can Ship UPS / Fedex | Yes             |
| Wood Finish                   | HYANNIS RETREAT | Seat Height                 | 25.25 | Shipping Carton Cour | nt 1            |
| Clock Movement                |                 | Arm Height                  | 0.0   | Warranty             | 1 Year Warranty |
| Product Width                 | 42.0            | Shipping Width              | 51.5  |                      |                 |
| Product Depth                 | 42.0            | Shipping Depth              | 44.0  |                      |                 |
| Product Height                | 31.5            | Shipping Height             | 8.0   |                      |                 |
| Product Weight                | 88.0            | Shipping Weight             | 106.0 |                      |                 |
|                               |                 | Shipping Cube - square feet | 10.49 |                      |                 |