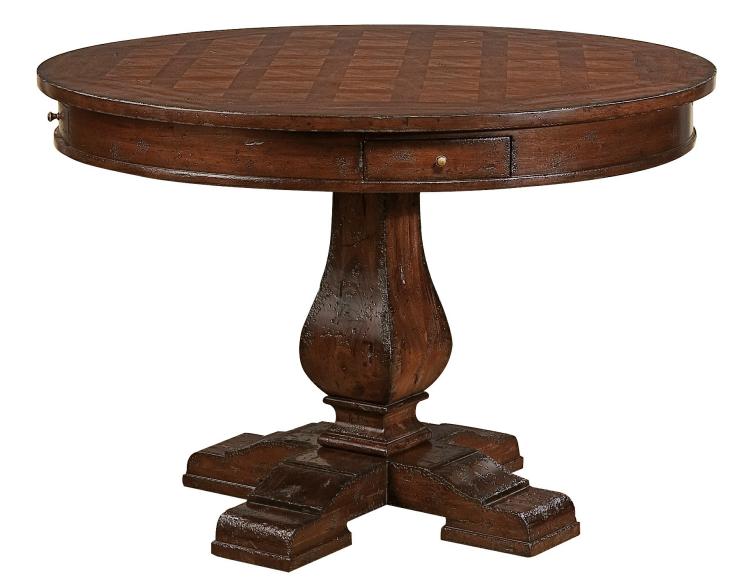

| Name: HEKMAN PUB/G<br>1250<br>SKU<br>Wood Finish<br>Clock Movement<br>Product Width | GAME TABLE 8-<br>81250<br>ANTIQUE<br>44.0 | Seat Width<br>Seat Depth<br>Seat Height<br>Arm Height<br>Shipping Width<br>Shipping Depth | 0.0<br>0.0<br>0.0<br>0.0<br>47.0 | Assembly Required<br>Can Ship UPS / Fedea<br>Shipping Carton Cou<br>Warranty |  |
|-------------------------------------------------------------------------------------|-------------------------------------------|-------------------------------------------------------------------------------------------|----------------------------------|------------------------------------------------------------------------------|--|
| Product Width<br>Product Depth<br>Product Height<br>Product Weight                  | 44.0<br>44.0<br>30.0<br>108.75            | Shipping Depth<br>Shipping Height<br>Shipping Weight<br>Shipping Cube - square feet       | 47.0<br>14.0<br>131.0<br>17.89   |                                                                              |  |