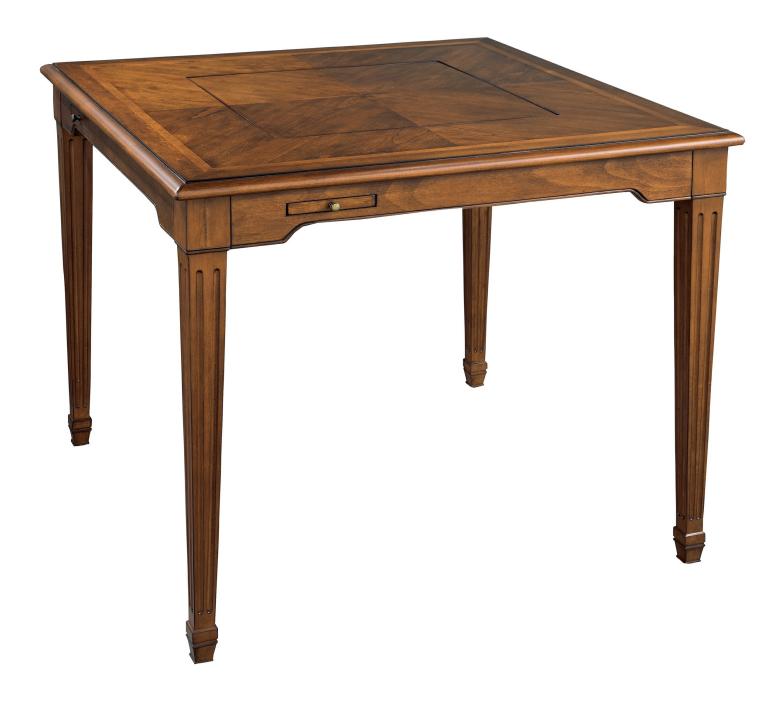

| Name: HEKMAN G<br>SKU<br>Wood Finish<br>Clock Movement<br>Product Width<br>Product Depth<br>Product Height<br>Product Weight | GAMETABLE 2-7591<br>27591<br>SPECIAL RESERVE<br>36.0<br>36.0<br>31.75<br>56.0 | Seat Width Seat Depth Seat Height Arm Height Shipping Width Shipping Depth Shipping Height Shipping Weight | 0.0<br>0.0<br>0.0<br>0.0<br>39.0<br>39.0<br>7.0<br>75.0 | Assembly Required<br>Can Ship UPS / Fedex<br>Shipping Carton Cou<br>Warranty |  |
|------------------------------------------------------------------------------------------------------------------------------|-------------------------------------------------------------------------------|------------------------------------------------------------------------------------------------------------|---------------------------------------------------------|------------------------------------------------------------------------------|--|
| Product Weight                                                                                                               | 56.0                                                                          | Shipping Weight<br>Shipping Cube - square feet                                                             | 75.0<br>6.16                                            |                                                                              |  |