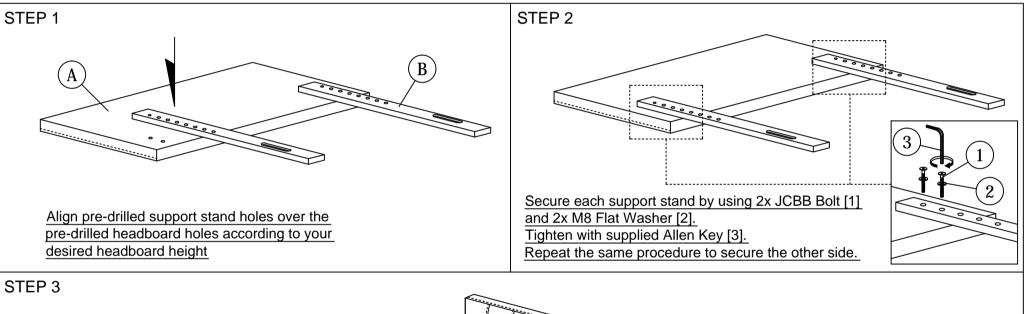

## ASSEMBLY INSTRUCTIONS

ITEM

А

В

FURNITURE PART LIST

DESCRIPTION

HEADBOARD

SUPPORT BOARD

ITEM

1

2

3

QTY

1 PC

2 PCS

HARDWARE PART LIST

QTY

4 PCS

4 PCS

1 PC

-----A

0

DESCRIPTION

JCBB BOLT M8 x 40mm

M8 FLAT WASHER

M5 ALLEN KEY

Read instructions carefully. See furniture and hardware part

list on the right for guidance.

Have all parts ready before assembly. Place all wooden furniture

parts on a clean and flat soft surface to prevent scratching.

Before you start, here are some words of caution:

Do not FULLY - TIGHTEN nuts and bolts until all nuts and bolts are partially tightened.
Do not FULLY - TIGHTEN nuts and bolts to avoid causing damage to the threading.

3. Keep all hardware parts out of reach of children.

NOTE : THE LIST AND QUANTITY SHOWN ARE FOR 1 UNIT ASSEMBLY.

Your headboard assembly is complete. Note: Hardware may loosen over time. Periodically check that all connections are tight.