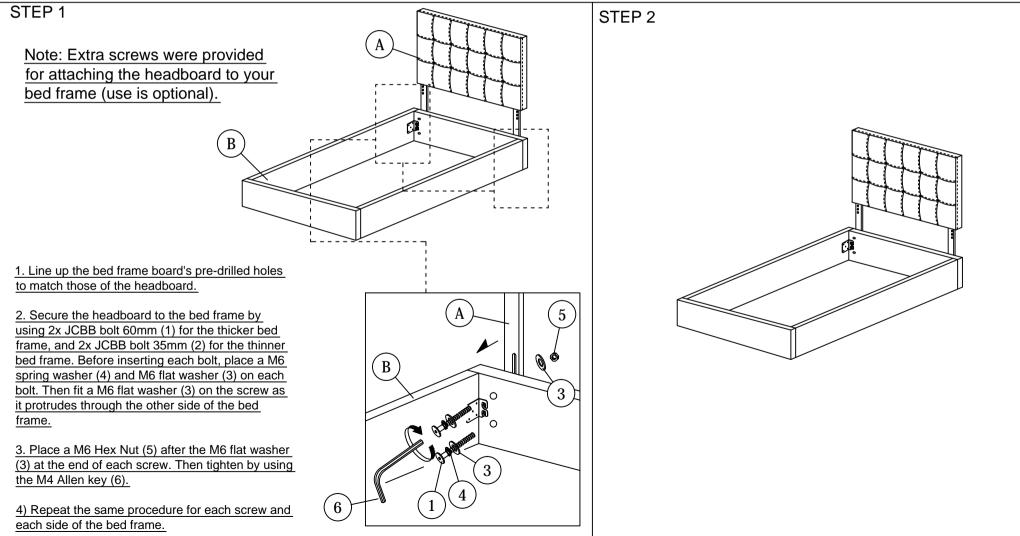

## ASSEMBLY INSTRUCTIONS (BED FRAME)

Read instructions carefully. See furniture and hardware part

list on the right for guidance.

MOD - 5149

Have all parts ready before assembly. Place all wooden furniture

parts on a clean and flat soft surface to prevent scratching.

Before you start, here are some words of caution:

Do not FULLY - TIGHTEN nuts and bolts until all nuts and bolts are partially tightened.
Do not FULLY - TIGHTEN nuts and bolts to avoid causing damage to the threading.
Keep all hardware parts out of reach of children.

NOTE : THE LIST AND QUANTITY SHOWN ARE FOR 1 UNIT ASSEMBLY.

| FURNITURE PART LIST |             |      | HARDWARE PART LIST |                     |       |
|---------------------|-------------|------|--------------------|---------------------|-------|
| ITEM                | DESCRIPTION | QTY  | ITEM               | DESCRIPTION         | QTY   |
| A                   | HEADBOARD   | 1 PC | 1                  | JCBB BOLT M6 x 60mm | 4 PCS |
| B                   | BED FRAME   | 1 PC | 2                  | JCBB BOLT M6 x 35mm | 4 PCS |
|                     |             |      | 3                  | M6 FLAT WASHER 💿    | 8 PCS |
|                     |             |      | 4                  | M6 SPRING WASHER O  | 4 PCS |
|                     |             |      | 5                  | M6 HEX NUT          | 4 PCS |
|                     |             |      | 6                  | M4 ALLEN KEY        | 1 PC  |