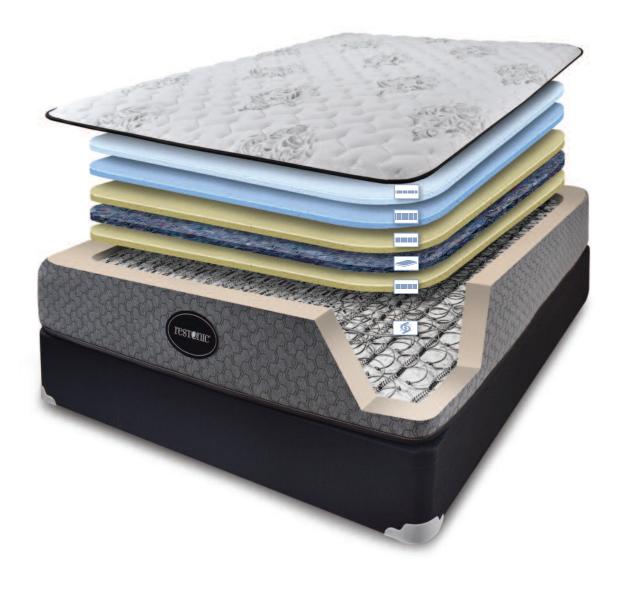

# RESTONIC

# Quilt Panel

### **Soft Comfort Foam**

Cool, comfortable, pressure-relieving support.

### Firm Comfort Foam

This layer offers additional density for more balance and resiliency.

# Upholstery

#### **Comfort Foam**

Delivers incredible durability and support, retaining its feel far longer than standard bedding foams.

#### Fiber Pad

Helps create a firm and level sleep surface with intermediate support.

# Spring Unit

## **Comfort Foam**

Delivers incredible durability and support, retaining its feel far longer than standard bedding foams.

## Lura Flex Foam Encased Spring System

Provides unparalleled, deep inner spring support that never quits.