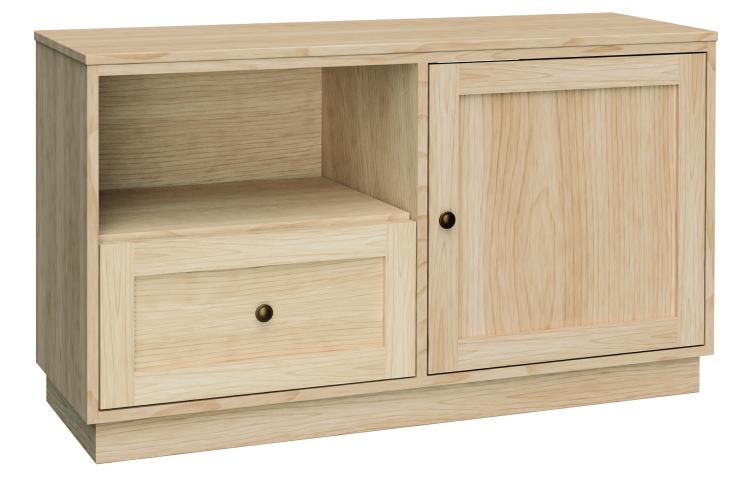

## HOWARD MILLER® Enhancing life at home.

| Name: CUSTOM TV CONSOLE |       | Seat Width                  | 0.0   | Assembly Required     |
|-------------------------|-------|-----------------------------|-------|-----------------------|
| SKU                     | HL50F | Seat Depth                  | 0.0   | Can Ship UPS / Fedex  |
| Wood Finish             |       | Seat Height                 | 0.0   | Shipping Carton Count |
| Clock Movement          |       | Arm Height                  | 0.0   | Warranty 1            |
| Product Width           | 47.25 | Shipping Width              | 54.0  | -                     |
| Product Depth           | 15.38 | Shipping Depth              | 22.0  |                       |
| Product Height          | 27.5  | Shipping Height             | 31.0  |                       |
| Product Weight          | 115.0 | Shipping Weight             | 129.0 |                       |
|                         |       | Shipping Cube - square feet | 21.31 |                       |