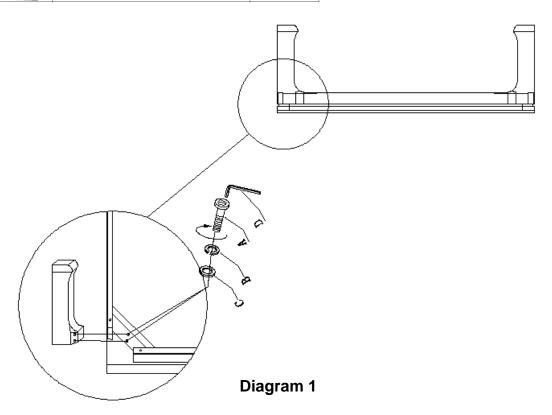

| NO | Hardware List |              | Q'ty |
|----|---------------|--------------|------|
| Α  |               | ALLEN BOLT   | 8    |
| В  | 0             | LOCK WASHER  | 8    |
| С  | 0             | FLAT WASHER  | 8    |
| D  |               | ALLEN WRENCH | 1    |

## **Assembly Steps:**

- 1. Put table top upside down on a soft surface to prevent it from being scratched (See diagram 1).
- Follow numbers on legs and corner blocks. Attach legs to table by using bolts (A),lock washers (B), flat washers (C),and tighten all with allen wrench (D) in clockwise direction. (See diagram 1)
- Turn table upright.