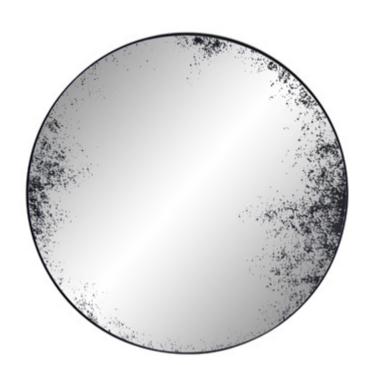

## Kali Accent Mirror

SKU - A8010288 | Status - New

**General Dimensions: Metric** 36" W x 1" D x 36" H

**Weight**: 20.9 lbs. | **Cube**: 3.57 ft

**Style:** Contemporary

**Showroom:** Signature Design

**Division:** Signature Accessory