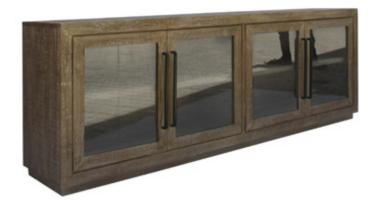

## Waltleigh Accent Cabinet

SKU - A4000473 | Status - New

**General Dimensions: Metric** 80" W x 16" D x 28" H

**Weight**: 129.8 lbs. | **Cube**: 30.15 ft

**Style:** Casual

**Showroom:** Signature Design

**Division:** Signature Accessory