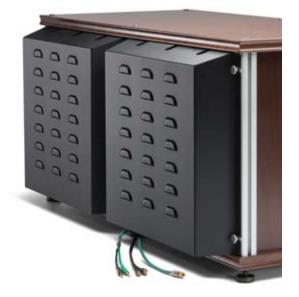

# **Extended Rears**

These optional rear panels provide extra depth and even better ventilation than our standard rear panels. All rear panels are easily removable with thumbnuts for quick components access.

- Constructed of heavy-weight black powder-coated steel with ventilation louvers.
- Provide an extra 3.5 inches (23.5") of inside cabinet depth for larger components.
- Can be used in conjunction with standard rear panels.

# **Extended Rear Panels**

These optional rear panels provide extra depth and even better ventilation than our standard rear panels. All rear panels are easily removable with thumbnuts for quick components access.

# **Extended Rear Panels**

These optional rear panels provide extra depth and even better ventilation than our standard rear panels. All rear panels are easily removable with thumb-nuts for quick components access.