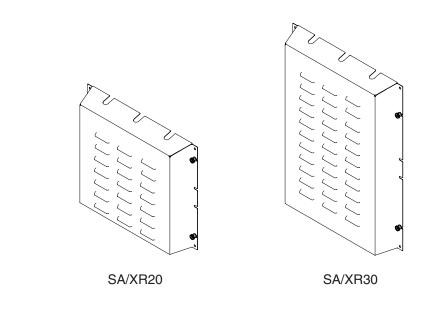

# **Exterior Dimesions:**

SA/XR20 - 22.25" W x 17.75" H x 3.5" D SA/XR30 - 22.25" W x 27.75" H x 3.5" D

www.SalamanderDesigns.com

## Models:

SA/XR20 - Extended Rear Panel for 20" High Cabinets SA/XR30 - Extended Rear Panel for 30" High Cabinets SA/XR40 - Extended Rear Panel for 40" High Cabinets