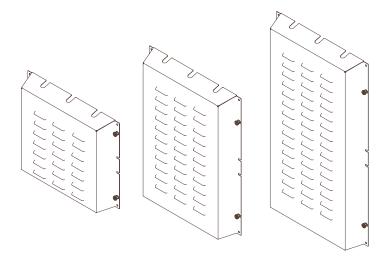

#### Measure:

SA/XR20 - 565 mm Wide x 451 mm High x 89 mm Deep SA/XR30 - 565 mm Wide x 705 mm High x 89 mm Deep SA/XR40 - 565 mm Wide x 959 mm High x 89 mm Deep

### Models:

SA/XR20 - Extended Rear Panel for 508 mm High Cabinets SA/XR30 - Extended Rear Panel for 762 mm High Cabinets SA/XR40 - Extended Rear Panel for 1016 mm High Cabinets