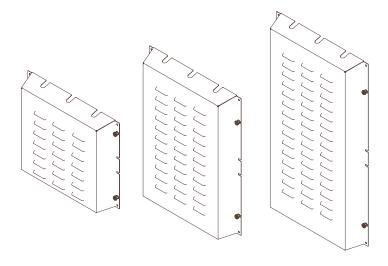

#### Measure:

SA/XR20 - 22.25" Wide x 17.75" High x 3.5" Deep SA/XR30 - 22.25" Wide x 27.75" High x 3.5" Deep SA/XR40 - 22.25" Wide x 37.75" High x 3.5" Deep

## Models:

SA/XR20 - Extended Rear Panel for 20" High Cabinets SA/XR30 - Extended Rear Panel for 30" High Cabinets SA/XR40 - Extended Rear Panel for 40" High Cabinets