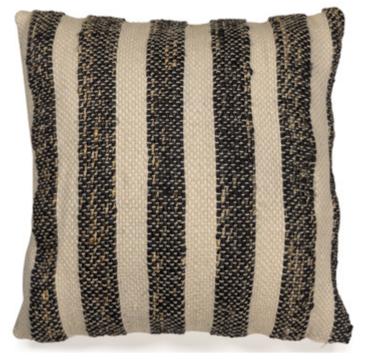

## Cassby Pillow (Set

**of 4)** SKU - A1000961 | Status - New

• ARCADIA

**General Dimensions: Metric** 20" W x 0 D x 20" H

Weight : 10.5 lbs. | Cube : 2.04 ft

Style: Casual

**Showroom:** Signature Design

**Division:** Signature Accessory

CS

4

**Color:** Black/Linen

Out of Stock (ARCADIA)