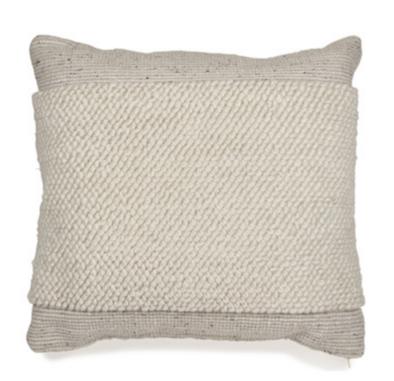

## Rowcher Pillow (Set of 4)

SKU - A1001004 | Status - New

General Dimensions: Metric

20" W x 0 D x 20" H

**Weight**: 13 lbs. | **Cube**: 1.79 ft

Style: Casual

**Showroom:** Signature Design

**Division:** Signature Accessory

**Color:** Gray/White

Out of Stock (ARCADIA)

**Contents:** Cotton 12%

Polyester 80% Wool 8%

**Weight**: 13 lbs. | **Cube**: 1.79 ft